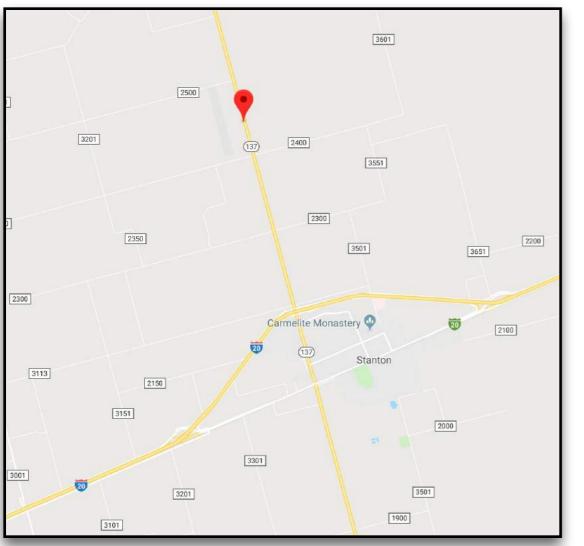

### Home w/ Acreage - 5± Acres Martin County | Stanton, TX

Presented By: **Caleb Matott, Broker/Owner** 432-349-3330 <u>BigDogRanchSales@mac.com</u>

### 2419 State Hwy 137, Stanton, TX - 5± Acres \$375,000.00

#### **Property Overview:**

Charming 2,648± sq. ft. country home that sits on 5± acres, just 2 miles north of Stanton on Hwy 137. The owners have taken great pride in this extremely well-kept, immaculate home that is surrounded by large, mature trees and is completely fenced and cross-fenced. Also, included on this wonderful property is a workshop extending off the 2-car garage as well as additional storage building. Please contact Caleb Matott at 432-349-3330 for a private showing and/or questions.