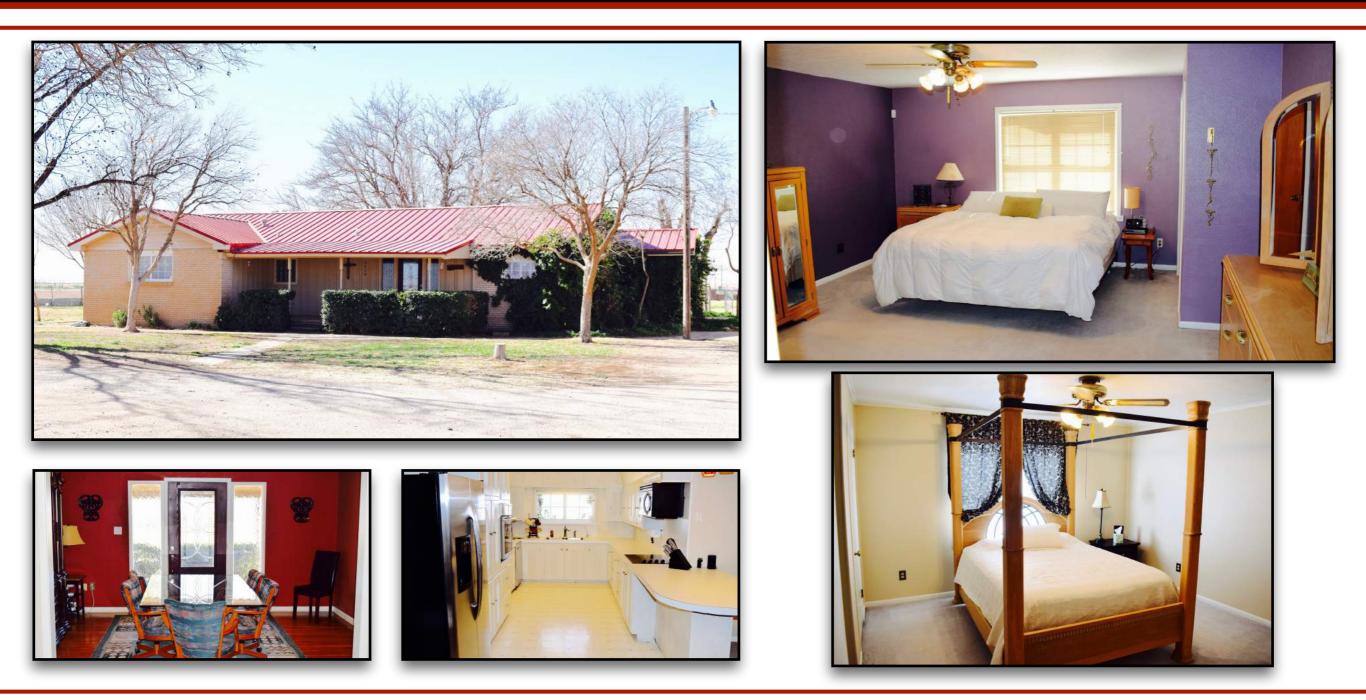

#### **Property Overview:**

Charming 2,648± sq. ft. country home that sits on 5± acres, just 2 miles north of Stanton on Hwy 137. The owners have taken great pride in this extremely well-kept, immaculate home that is surrounded by large, mature trees and is completely fenced and cross-fenced. Also, included on this wonderful property is a workshop extending off the 2-car garage as well as additional storage building. Please contact Caleb Matott at 432-349-3330 for a private showing and/or questions.