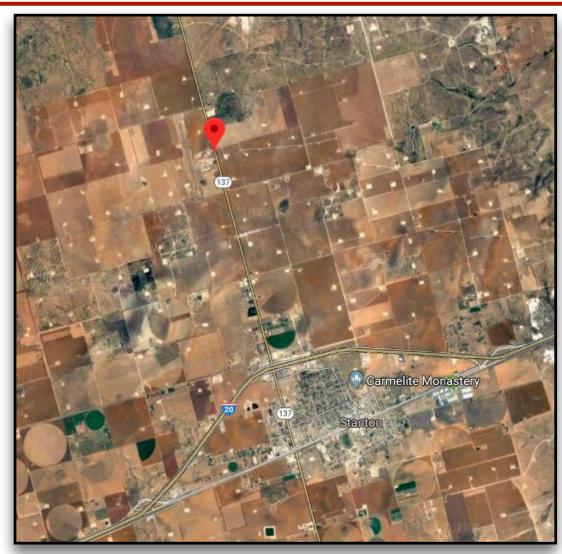

### Home w/ Acreage - 5± Acres Martin County | Stanton, TX

Presented By: **Caleb Matott, Broker/Owner** 432-349-3330 <u>BigDogRanchSales@mac.com</u>

### 2419 State Hwy 137, Stanton, TX - 5± Acres \$375,000.00

#### **Property Overview:**

Charming 2,648± sq. ft. country home that sits on 5± acres, just 2 miles north of Stanton on Hwy 137. The owners have taken great pride in this extremely well-kept, immaculate home that is surrounded by large, mature trees and is completely fenced and cross-fenced. Also, included on this wonderful property is a workshop extending off the 2-car garage as well as additional storage building. Please contact Caleb Matott at 432-349-3330 for a private showing and/or questions.