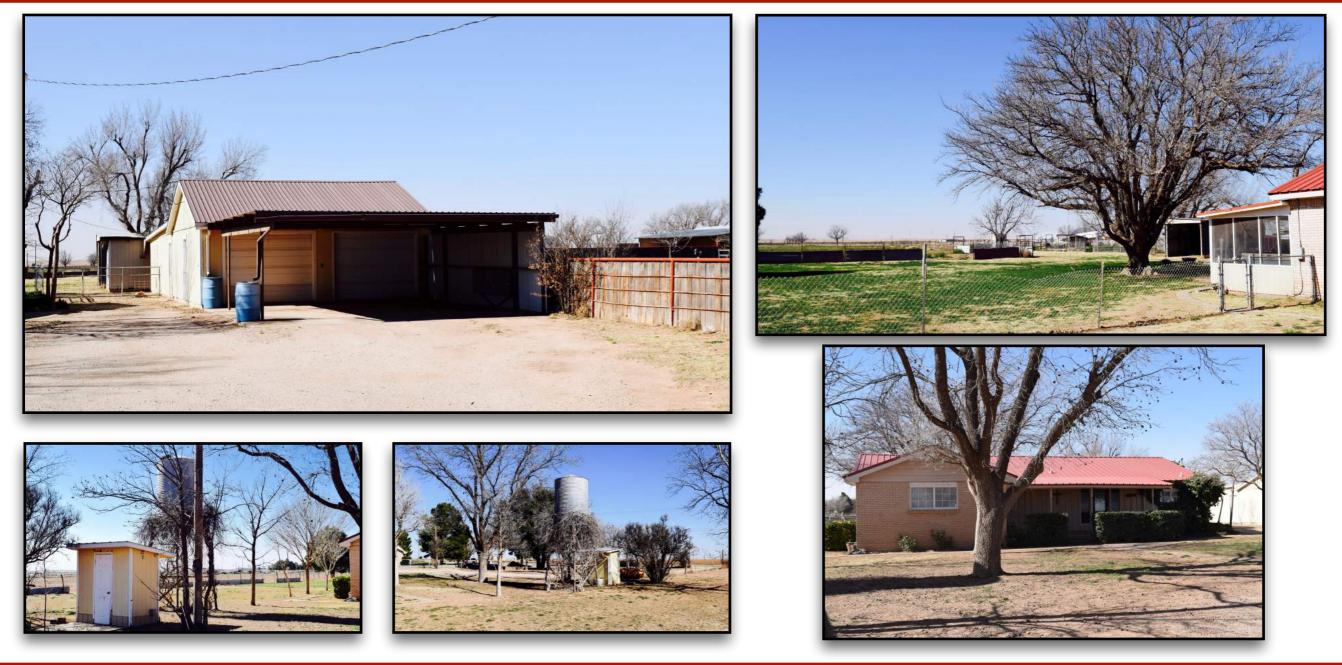

#### **Property Overview:**

Charming 2,648± sq. ft. country home that sits on 5± acres, just 2 miles north of Stanton on Hwy 137. The owners have taken great pride in this extremely well-kept, immaculate home that is surrounded by large, mature trees and is completely fenced and cross-fenced. Also, included on this wonderful property is a workshop extending off the 2-car garage as well as additional storage building. Please contact Caleb Matott at 432-349-3330 for a private showing and/or questions.