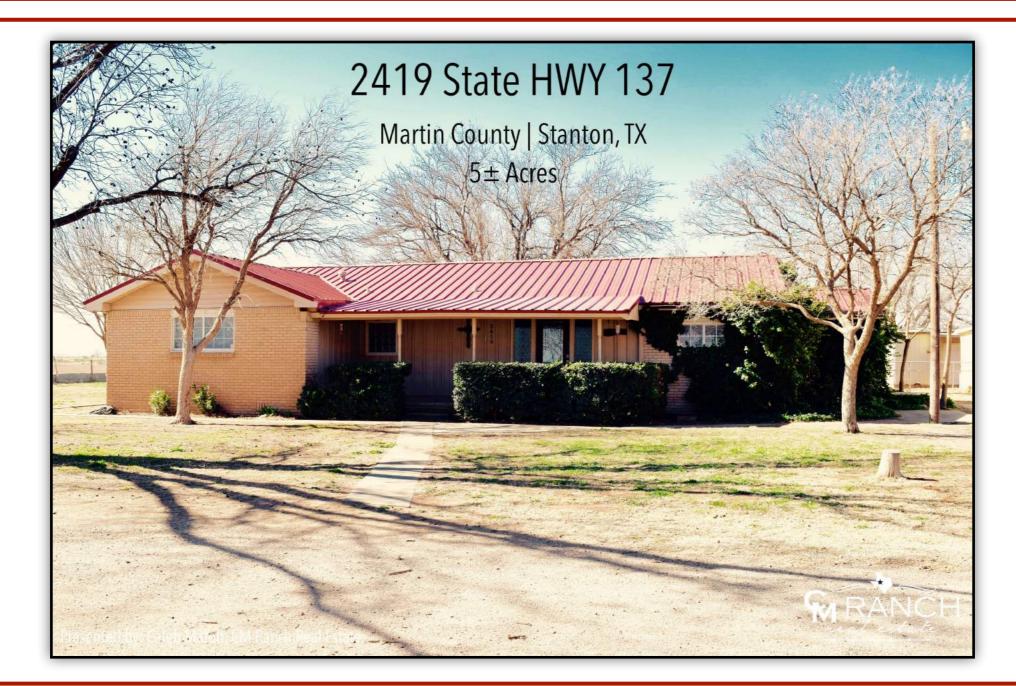

### 2419 State Hwy 137, Stanton, TX - 5± Acres \$375,000.00

#### **Property Details:**

Approximate Building Sq. Ft. Lot Size: Current Zoning: County: 2,648± 5± Acres No Restrictions Martin

#### **Property Overview:**

Charming 2,648± sq. ft. country home that sits on 5± acres, just 2 miles north of Stanton on Hwy 137. The owners have taken great pride in this extremely well-kept, immaculate home that is surrounded by large, mature trees and is completely fenced and cross-fenced. Also, included on this wonderful property is a workshop extending off the 2-car garage as well as additional storage building. Please contact Caleb Matott at 432-349-3330 for a private showing and/or questions.