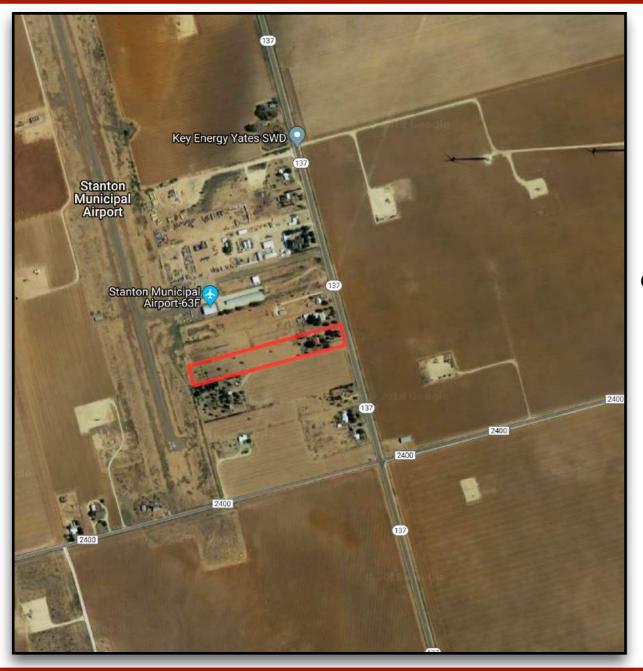

#### **Property Details:**

Approximate Building Sq. Ft. Lot Size: Current Zoning: County: 2,648± 5± Acres No Restrictions Martin

#### **Property Overview:**

Charming 2,648± sq. ft. country home that sits on 5± acres, just 2 miles north of Stanton on Hwy 137. The owners have taken great pride in this extremely well-kept, immaculate home that is surrounded by large, mature trees and is completely fenced and cross-fenced. Also, included on this wonderful property is a workshop extending off the 2-car garage as well as additional storage building. Please contact Caleb Matott at 432-349-3330 for a private showing and/or questions.

#### **Click for Interactive Property Map**

Texas law requires all real estate licensees to give the following information about brokerage services to prospective buyers, tenants, sellers, & landlords. Information About Brokerage Services