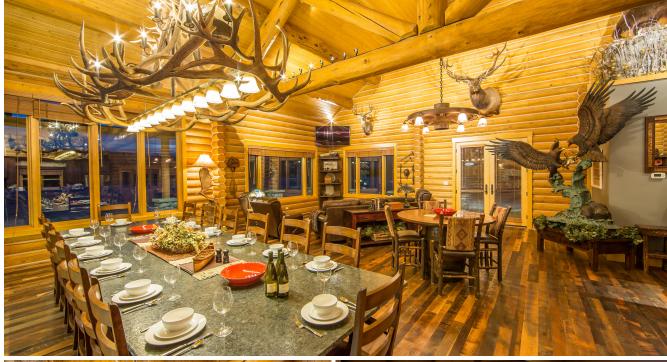

- 54.12 ACRES IN 3 PARCELS
- MAIN HOUSE 5383 SQ FT.
- GUEST HOUSE 906 SQ. FT.
- LODGE BUILDING 2000 SQ.FT.
- GALLATIN RIVER FRONTAGE