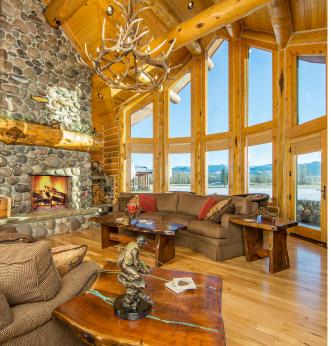

- 54.12 ACRES IN 3 PARCELS
- MAIN HOUSE 5383 SQ FT.
- GUEST HOUSE 906 SQ. FT.
- LODGE BUILDING 2000 SQ.FT.
- GALLATIN RIVER FRONTAGE