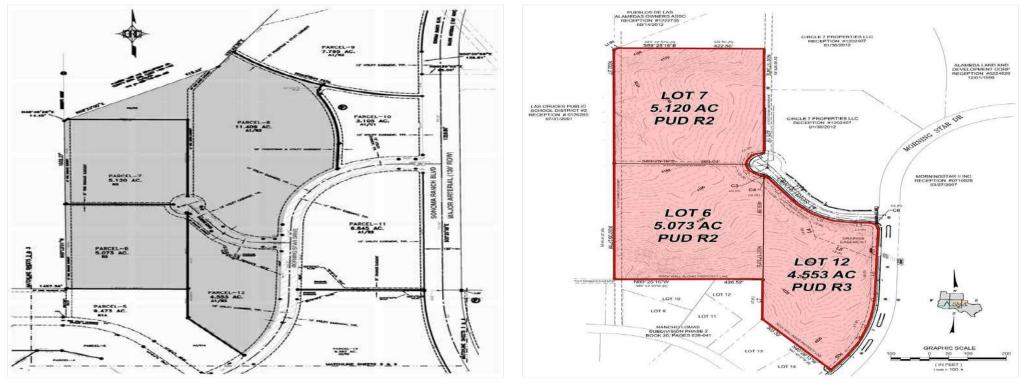

#### **Property Details**

Beautiful acreage of approximately 15 acres on Morning Star near N. Soloma Ranch Blvd. This is 3 separate parcels each with an approximate 5 acres. A great property located a top of Morning Star with lots of possibilities for development. These land parcels are divided into 3 separate parcels and are priced well at under \$3.00 per square foot. Surrounded by a nice community of developed homes, multi-family and mixed use. This property can be developed for multi-family. The property is all located next to each other and in a circular pattern on Morning Star and Corte Dios.

#### Price: \$1,300,000

- Great location with approximately 15 acres
- Priced at \$2.50 per square foot
- \$544,500.00 for 5 acres
- Multi- Family Zoning
- Good opportunity for development
- Located near N. Saloma Ranch in Las Cruces

View the full listing here: <u>https://www.loopnet.com/Listing/3500-Morning-Star-Dr-Las-Cruces-NM/13607130/</u>

| Price:              | \$1,300,000   |
|---------------------|---------------|
| Property Type:      | Land          |
| Property Sub-type:  | Commercial    |
| Proposed Use:       | Multifamily   |
| Sale Type:          | Investment    |
| Total Lot Size:     | 15.00 AC      |
| Sale Conditions:    | Build to Suit |
| No. Lots:           | 1             |
| Zoning Description: | Multi-Family  |
| APN / Parcel ID:    | R0227532      |
|                     |               |

#### **Property Photos**

Plat Map

Other

3500 Morning Star Dr, Las Cruces, NM 88011

Juan Uribe broker@teamjuanuribe.com (915) 585-0007 Ext: 101

**Team Juan Uribe LLC** 7598 N Mesa St El Paso, TX 79912