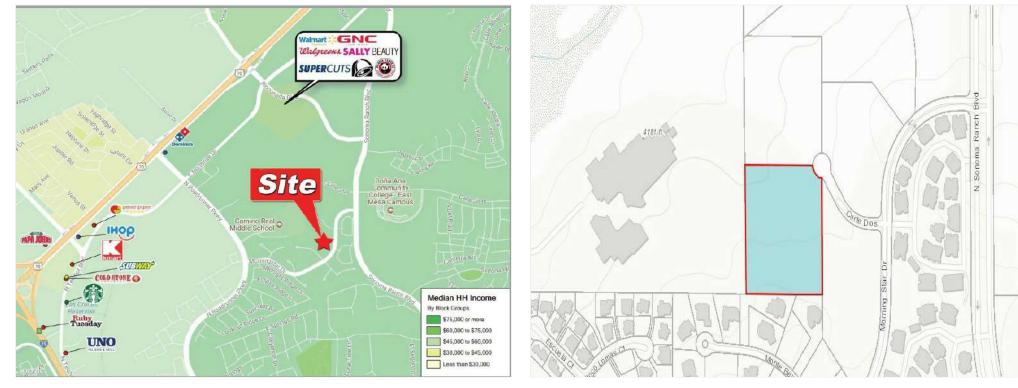

#### **Property Details**

Beautiful acreage of approximately 15 acres on Morning Star near N. Soloma Ranch Blvd. This is 3 separate parcels each with an approximate 5 acres. A great property located a top of Morning Star with lots of possibilities for development. These land parcels are divided into 3 separate parcels and are priced well at under \$3.00 per square foot. Surrounded by a nice community of developed homes, multi-family and mixed use. This property can be developed for multi-family. The property is all located next to each other and in a circular pattern on Morning Star and Corte Dios.

#### Location

3500 Morning Star Dr, Las Cruces, NM 88011