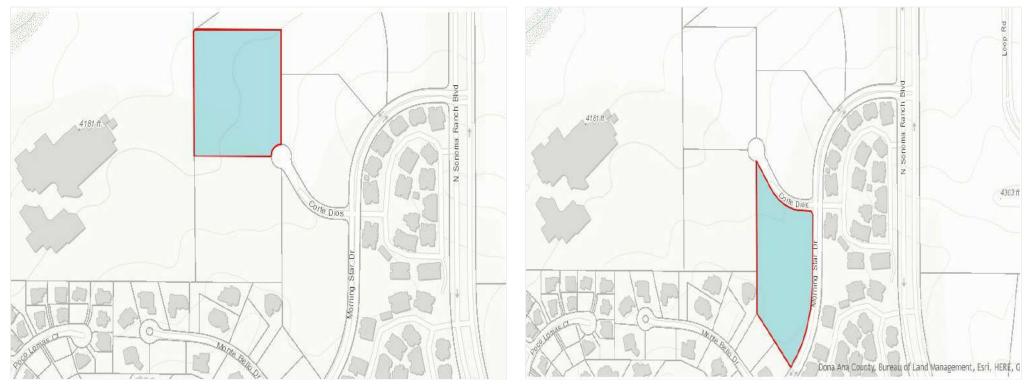

#### **Property Details**

Beautiful acreage of approximately 15 acres on Morning Star near N. Soloma Ranch Blvd. This is 3 separate parcels each with an approximate 5 acres. A great property located a top of Morning Star with lots of possibilities for development. These land parcels are divided into 3 separate parcels and are priced well at under \$3.00 per square foot. Surrounded by a nice community of developed homes, multi-family and mixed use. This property can be developed for multi-family. The property is all located next to each other and in a circular pattern on Morning Star and Corte Dios.

#### Location

3500 Morning Star Dr, Las Cruces, NM 88011