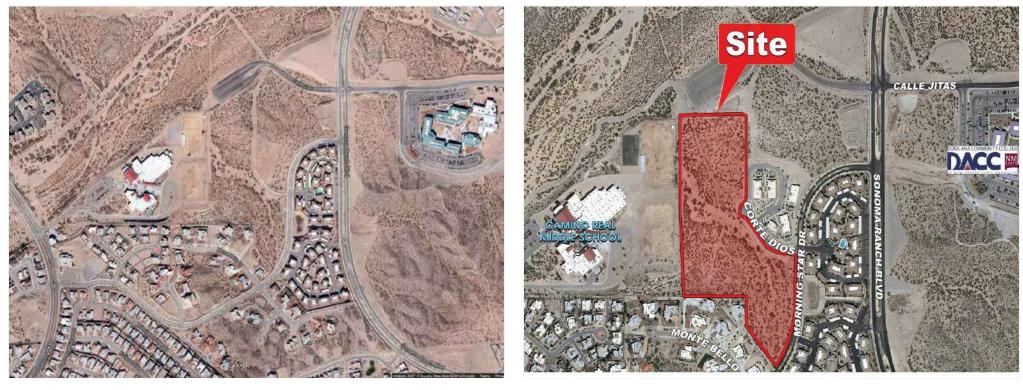

#### **Property Details**

Beautiful acreage of approximately 15 acres on Morning Star near N. Soloma Ranch Blvd. This is 3 separate parcels each with an approximate 5 acres. A great property located a top of Morning Star with lots of possibilities for development. These land parcels are divided into 3 separate parcels and are priced well at under \$3.00 per square foot. Surrounded by a nice community of developed homes, multi-family and mixed use. This property can be developed for multi-family. The property is all located next to each other and in a circular pattern on Morning Star and Corte Dios.

#### **Property Photos**

Plat Map

Other

3500 Morning Star Dr, Las Cruces, NM 88011

Juan Uribe broker@teamjuanuribe.com (915) 585-0007 Ext: 101

**Team Juan Uribe LLC** 7598 N Mesa St El Paso, TX 79912