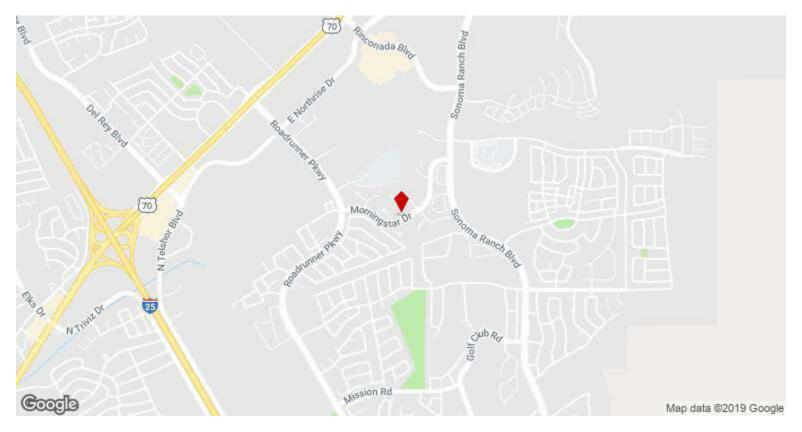

quare foot
- \$544,500.00 for 5 acres
- Multi- Family Zoning
- Good opportunity for development
- Located near N. Saloma Ranch in Las Cruces

View the full listing here: <u>https://www.loopnet.com/Listing/3500-Morning-Star-Dr-Las-Cruces-NM/13607130/</u>

| Price:              | \$1,300,000   |
|---------------------|---------------|
| Property Type:      | Land          |
| Property Sub-type:  | Commercial    |
| Proposed Use:       | Multifamily   |
| Sale Type:          | Investment    |
| Total Lot Size:     | 15.00 AC      |
| Sale Conditions:    | Build to Suit |
| No. Lots:           | 1             |
| Zoning Description: | Multi-Family  |
| APN / Parcel ID:    | R0227532      |
|                     |               |

#### 3500 Morning Star Dr, Las Cruces, NM 88011

#### Location



3500 Morning Star Dr, Las Cruces, NM 88011

### **Property Photos**



DJI\_0011

3500 Morning Star Dr, Las Cruces, NM 88011

### **Property Photos**



Primary Photo

3500 Morning Star

3500 Morning Star Dr, Las Cruces, NM 88011

### **Property Photos**



IMG\_4033

3500 Morning Star Dr, Las Cruces, NM 88011

### **Property Photos**



IMG\_4037

3500 Morning Star Dr, Las Cruces, NM 88011

#### **Property Photos**



IMG\_4051

3500 Morning Star Dr, Las Cruces, NM 88011

### **Property Photos**



IMG\_4057

3500 Morning Star Dr, Las Cruces, NM 88011

#### **Property Photos**



mor

R0227531

#### 3500 Morning Star Dr, Las Cruces, NM 88011

### **Property Photos**



R0227532

R0228835

#### 3500 Morning Star Dr, Las Cruces, NM 88011

#### **Property Photos**



Plat Map

Other

3500