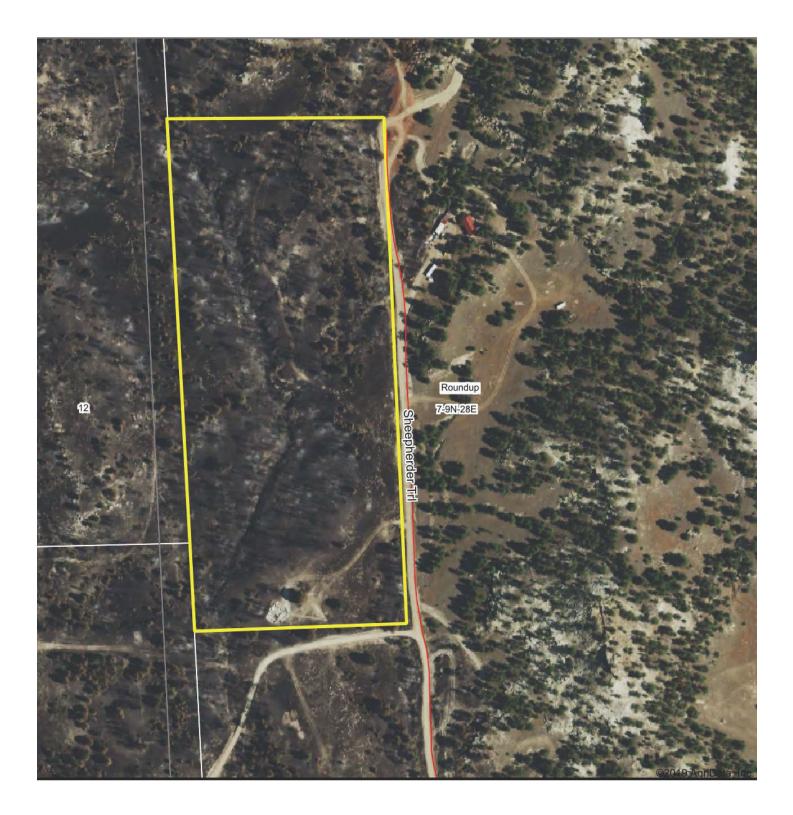

## Richard L. Grosskopf

Member:

Landmark of Billings Inc. 1925 Grand Avenue, Ste. 143 Billings, MT 59102 Office: (406) 248-3101 Cell: (406) 860-1512 Dick@MontanaRanches.com MontanaRanches.com

Twenty acres with a new well, 15 gpm, and new perimeter fence. Located off North Delphia Road on Sheepherder Trail East of Roundup, Montana.

- Lot Type: Residential
- Lot Description: hilly, wooded hills providing seclusion.
- Electricity: Available
- Gas: None
- Water: Yes—15 gpm well
- Phone: Available
- New perimeter fences
- Taxes: \$153 for 2018
- Schools: Roundup
- 80% burned