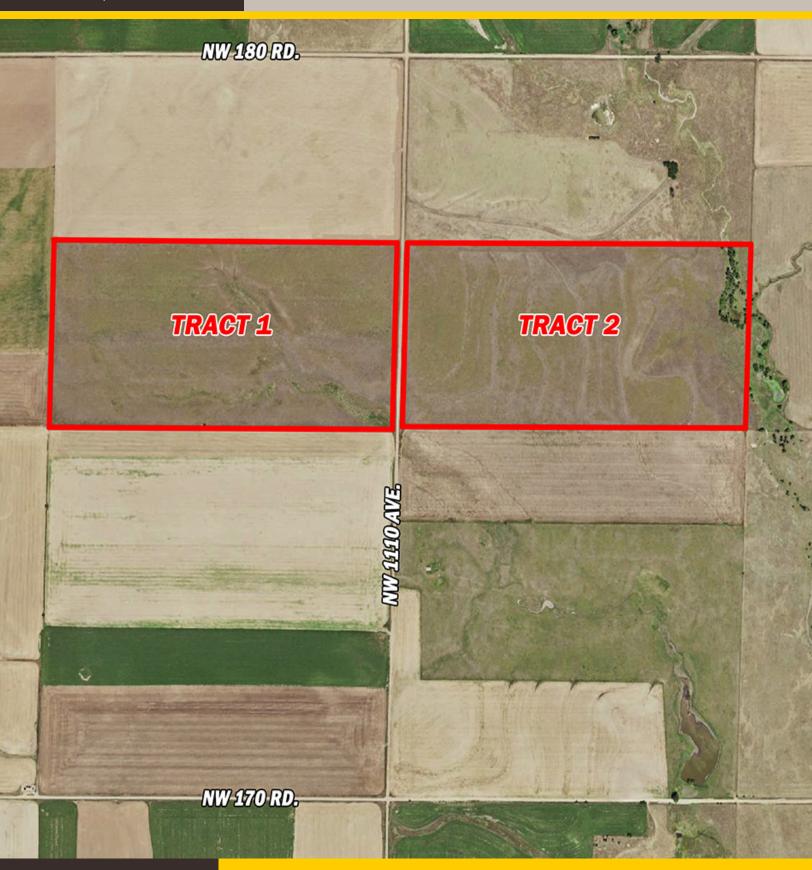

## TRACT 1 - W of NW 110th Ave N and S of NW 180 Rd

**Price:** \$87,637.00

Total Acres: 79.67 ± acres

**Legal Description:** The South ½ of the Northeast ¼, less right of way, of Section 33, Township 16 South, Range 15 West, Barton County, Kansas.

### TRACT 2 - E of NW 110th Ave and S of NW 180 Rd

**Price:** \$85,811.00

Total Acres: 78.01 ± acres

**Legal Description:** The South ½ of the Northwest ¼, less right of way, of Section 34, Township 16 South, Range 15 West, Barton County, Kansas.