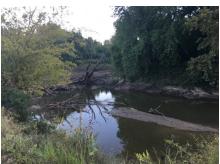

## **PROPERTY DESCRIPTION:**

This farm consists of 319 +/- acres of everything you could want for deer hunting, turkey hunting and recreation. Plus over \$47,500.00 in guaranteed income until 2030!! It is 152 acres of CRP, 19 acres of tillable, and the remainder in timber. Over a mile of creek frontage and numerous tree lines and funnels to narrow down the bucks!! The 19 acres of tillable land is right in the center of the farm and is currently rented for additional income putting it over \$50,000.00 in total return. This could be turned into amazing food plots to hold deer in the center of the farm!! There are turkeys all over the farm also!! This is a rare chance to buy a recreational farm that has a return of 4% guaranteed and if you add the tillable rent and lease the hunting rights you could easily get to \$55,000-\$60,000.00 per year pushing the return up to near 5%.

- Over a mile of creek frontage
- Rare chance to own excellent income producing recreational farm
- Only 35 45 minutes from St. Louis