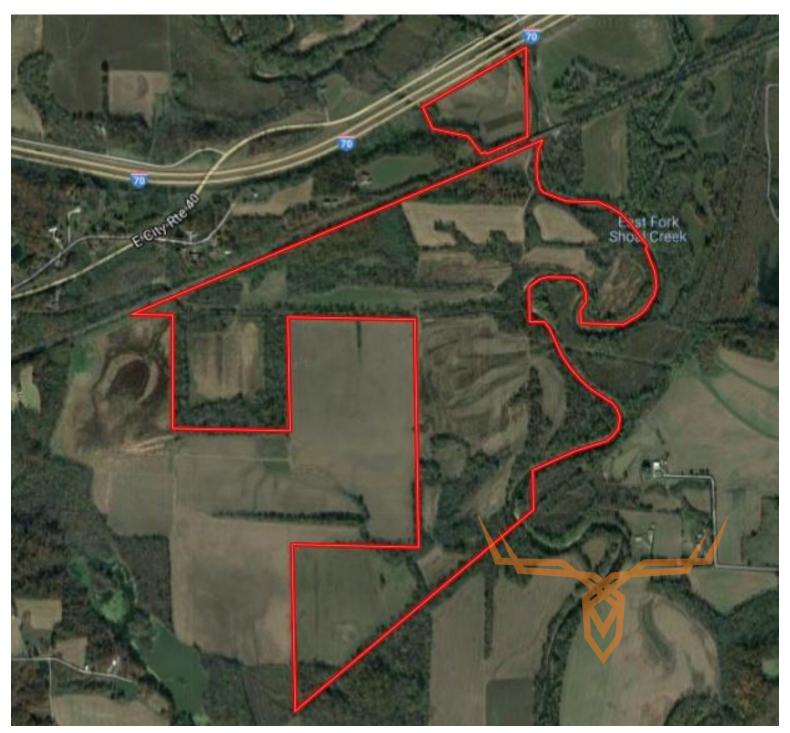

## **PROPERTY DESCRIPTION:**

This farm consists of 319 +/- acres of everything you could want for deer hunting, turkey hunting and recreation. Plus over \$47,500.00 in guaranteed income until 2030!! It is 152 acres of CRP, 19 acres of tillable, and the remainder in timber. Over a mile of creek frontage and numerous tree lines and funnels to narrow down the bucks!! The 19 acres of tillable land is right in the center of the farm and is currently rented for additional income putting it over \$50,000.00 in total return. This could be turned into amazing food plots to hold deer in the center of the farm!! There are turkeys all over the farm also!! This is a rare chance to buy a recreational farm that has a return of 4% guaranteed and if you add the tillable rent and lease the hunting rights you could easily get to \$55,000-\$60,000.00 per year pushing the return up to near 5%.

#### **PROPERTY HIGHLIGHTS:**

- \$47,644.00 in guaranteed income until 2030
- 19 acres of tillable in center of farm currently rented for additional income or could be food plotted
- Good deer sign
- Good mix of tree lines and small blocks of timber to narrow down bucks!

- Over a mile of creek frontage
- Rare chance to own excellent income producing recreational farm
- Only 35 45 minutes from St. Louis