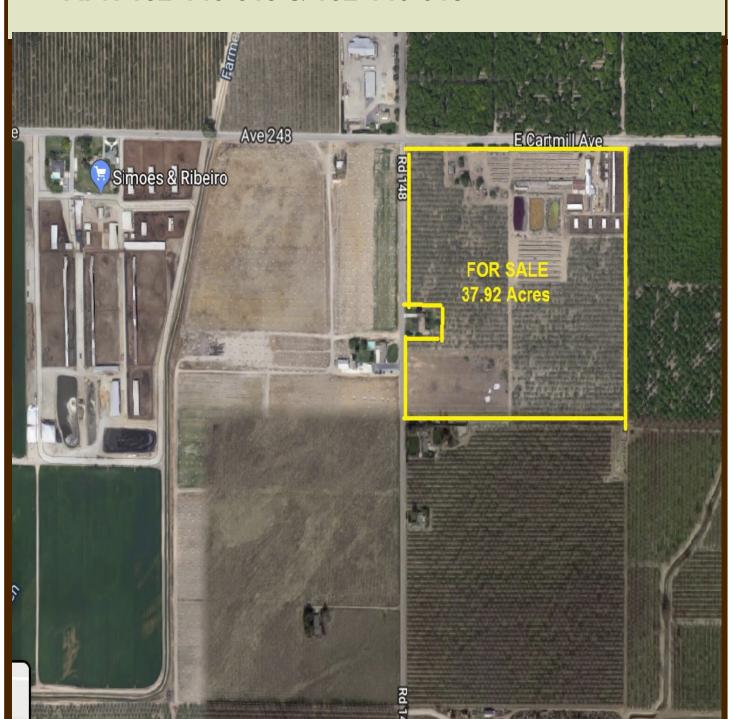

## **FOR SALE**

### 37.92 Ac. Walnuts & Calf/Pig Ranch East of Tulare APN 152-140-019 & 152-140-018

#### **FOR SALE**

**37.92 Acres** 

#### Walnuts & Calf/ Hog Ranch East of Tulare

List Price: \$948,000.00

**APN**: 152-140-019 (37.15 Ac.) 152-140-018 (0.7666) **Total 37.92** 

**Zoning:** AE-40 Ag, Nuts

Property has 27 acres of walnuts

22 acres of chandler walnuts on black rootstock 25 +/- years old