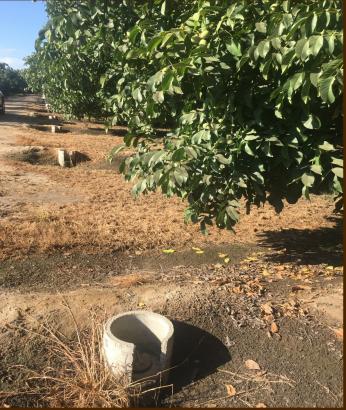

#### Pictures 2

Submersible 10 hp pump used for the calf ranch.

Walnuts are flood irrigated from 6" valves - 24' spacing irrigated from east to west.

10.89 Acres Pig ranch has been used as a calf ranch for many years.

Owner raises around 1600 head of calves up to 300 lbs.