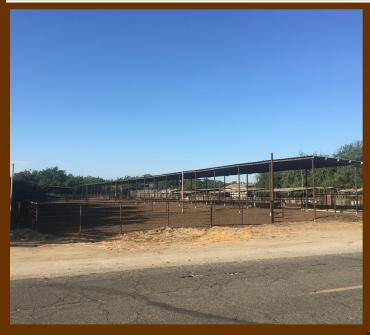

#### **Pictures 3**

Submersible 10 hp pump used for the calf ranch.

Walnuts are flood irrigated from 6" valves - 24' spacing irrigated from east to west.

10.89 Acres Pig ranch has been used as a calf ranch for many years.

Owner raises around 1600 head of calves up to 300 lbs.