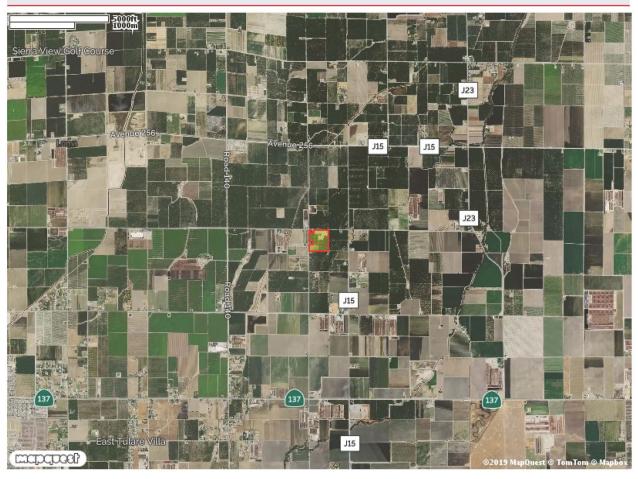

sted party is advised to do their own due diligence regarding these properties and should not rely solely on the information provided.

# 37.92 Acres Walnuts Permitted Hog ranch East of Tulare

#### **Manuel Ortiz**



# Pictures 1

## **Manuel Ortiz**









230 North 'J' Street • Tulare, California 93274 • Office 559.684.1205 • Fax 559.750.4035 www.manuelortizjr.com • Lic #01788064

#### Pictures 2

#### **Manuel Ortiz**









230 North 'J' Street • Tulare, California 93274 • Office 559.684.1205 • Fax 559.750.4035 www.manuelortizjr.com • Lic #01788064

#### **Pictures 3**

#### **Manuel Ortiz**









230 North 'J' Street • Tulare, California 93274 • Office 559.684.1205 • Fax 559.750.4035 www.manuelortizjr.com • Lic #01788064



APN: 152-140-019-000

SOILS REPORT TULARE CA 93274







Call us 888-217-8999 Visit us: www.ParcelQuest.com

\*\*The information provided here is deemed reliable, but is not guaranteed.

Page 1
© 2019 ParcelQuest



| ORIGINAL<br>File with DWR                                                            |                   |                                         |        |             |               | **/*** * /