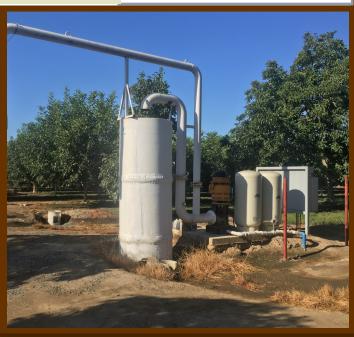

Submersible 10 hp pump used for the calf ranch.

Walnuts are flood irrigated from 6" valves - 24' spacing irrigated from east to west.

10.89 Acres Pig ranch has been used as a calf ranch for many years.

Owner raises around 1600 head of calves up to 300 lbs.