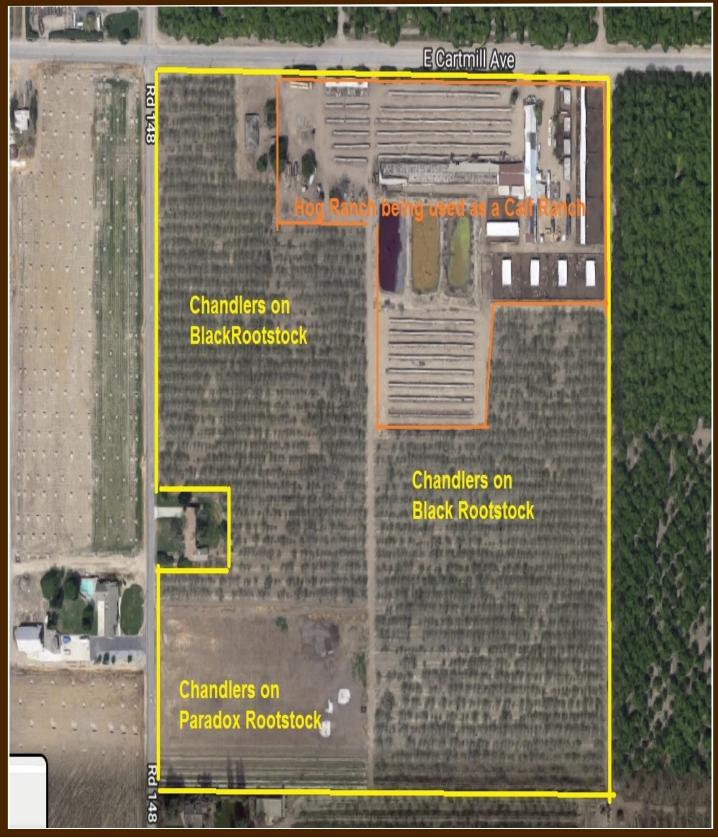

#### Walnuts & Calf/ Hog Ranch East of Tulare

List Price: \$948,000.00

**APN**: 152-140-019 (37.15 Ac.) 152-140-018 (0.7666) **Total 37.92** 

**Zoning:** AE-40 Ag, Nuts

Property has 27 acres of walnuts

22 acres of chandler walnuts on black rootstock 25 +/- years old

2018 Yields 4,000 lbs

**5 acres** of chandler walnuts on paradox rootstock 5 years old.

The remaining 10 +/- acres has been used as a calf operation. Property has a permit for a hog ranch.

Class 1 Soils

Well Drilled in 2014 – 500 ft well with a 50 hp electric motor.

Submersible 10 hp pump used for the calf ranch.

Walnuts are flood irrigated from 6" valves - 24' spacing irrigated from east to west.

10.89 Acres Pig ranch has been used as a calf ranch for many years.

Owner raises around 1600 head of calves up to 300 lbs.