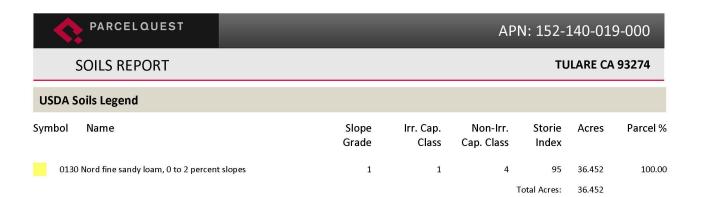

2018 Yields 4,000 lbs

**5 acres** of chandler walnuts on paradox rootstock 5 years old.

The remaining 10 +/- acres has been used as a calf operation. Property has a permit for a hog ranch.

Class 1 Soils

Well Drilled in 2014 – 500 ft well with a 50 hp electric motor.

#### **Manuel Ortiz**

230 North 'J' Street • Tulare, California 93274 • Office 559.684.1205 • Fax 559.750.4035 www.manuelortizjr.com • Lic #01788064

APN: 152-140-019-000

SOILS REPORT TULARE CA 93274

Call us 888-217-8999 Visit us: www.ParcelQuest.com