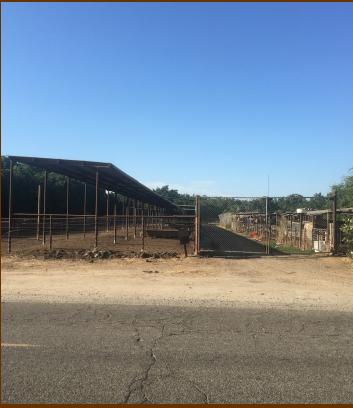

# Pictures 1

Submersible 10 hp pump used for the calf ranch.

Walnuts are flood irrigated from 6" valves - 24' spacing irrigated from east to west.

10.89 Acres Pig ranch has been used as a calf ranch for many years.

Owner raises around 1600 head of calves up to 300 lbs.