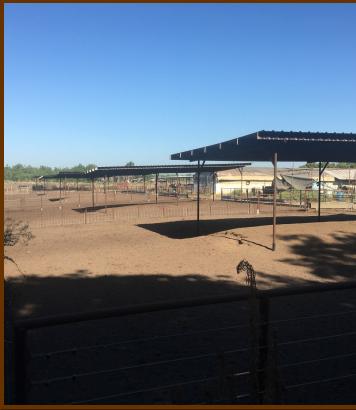

# Pictures 1

Submersible 10 hp pump used for the calf ranch.

Walnuts are flood irrigated from 6" valves - 24' spacing irrigated from east to west.

10.89 Acres Pig ranch has been used as a calf ranch for many years.

Owner raises around 1600 head of calves up to 300 lbs.