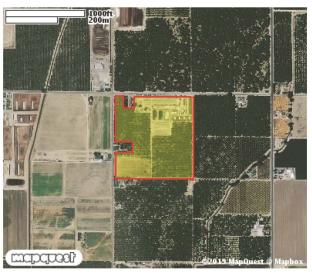

ed party is advised to do their own due diligence regarding these properties and should not rely solely on the information provided.

# 37.92 Acres Walnuts Permitted Hog ranch East of Tulare

#### **Manuel Ortiz**



# Pictures 1

## **Manuel Ortiz**









230 North 'J' Street • Tulare, California 93274 • Office 559.684.1205 • Fax 559.750.4035 www.manuelortizjr.com • Lic #01788064

#### Pictures 2

#### **Manuel Ortiz**









230 North 'J' Street • Tulare, California 93274 • Office 559.684.1205 • Fax 559.750.4035 www.manuelortizjr.com • Lic #01788064

#### **Pictures 3**

#### **Manuel Ortiz**









230 North 'J' Street • Tulare, California 93274 • Office 559.684.1205 • Fax 559.750.4035 www.manuelortizjr.com • Lic #01788064



APN: 152-140-019-000

SOILS REPORT TULARE CA 93274







Call us 888-217-8999 Visit us: www.ParcelQuest.com

\*\*The information provided here is deemed reliable, but is not guaranteed.

Page 1
© 2019 ParcelQuest



| ORIGINAL<br>File with DWR                                                            |                   |                                         |        |             |               | **/*** * /