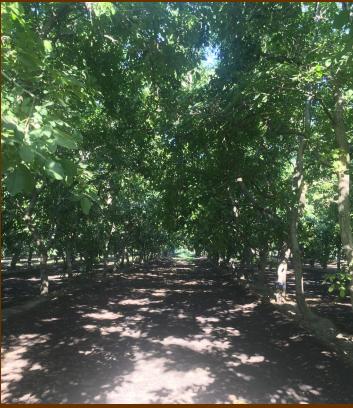

# Pictures 1

#### Walnuts & Calf/ Hog Ranch East of Tulare

List Price: \$948,000.00

**APN**: 152-140-019 (37.15 Ac.) 152-140-018 (0.7666) **Total 37.92** 

**Zoning:** AE-40 Ag, Nuts

Property has 27 acres of walnuts

22 acres of chandler walnuts on black rootstock 25 +/- years old

2018 Yields 4,000 lbs

**5 acres** of chandler walnuts on paradox rootstock 5 years old.

The remaining 10 +/- acres has been used as a calf operation. Property has a permit for a hog ranch.

Class 1 Soils

Well Drilled in 2014 – 500 ft well with a 50 hp electric motor.