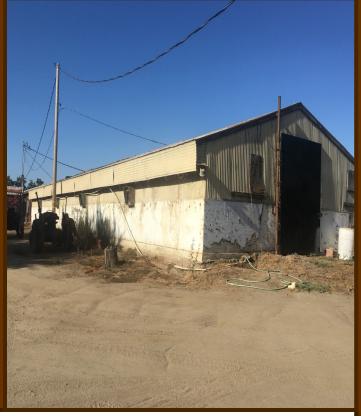

lf ranch for many years.

Owner raises around 1600 head of calves up to 300 lbs.

Calf hutches are not included with the sale of the property.

Property does not receive any second source of water. Wells only.

Terms: Cash or 1031 Exchange, Loan

<sup>\*</sup> Disclaimer: The Information being provided was obtained from sources deemed to be reliable.

Any interested party is advised to do their own due diligence regarding these properties and should not rely solely on the information provided.

# 37.92 Acres Walnuts Permitted Hog ranch East of Tulare

#### **Manuel Ortiz**



# Pictures 1

## **Manuel Ortiz**









230 North 'J' Street • Tulare, California 93274 • Office 559.684.1205 • Fax 559.750.4035 www.manuelortizjr.com • Lic #01788064

#### Pictures 2

#### **Manuel Ortiz**









230 North 'J' Street • Tulare, California 93274 • Office 559.684.1205 • Fax 559.750.4035 www.manuelortizjr.com • Lic #01788064

#### **Pictures 3**

#### **Manuel Ortiz**









230 North 'J' Street • Tulare, California 93274 • Office 559.684.1205 • Fax 559.750.4035 www.manuelortizjr.com • Lic #01788064



APN: 152-140-019-000

SOILS REPORT TULARE CA 93274







Call us 888-217-8999 Visit us: www.ParcelQuest.com

\*\*The information provided here is deemed reliable, but is not guaranteed.

Page 1
© 2019 ParcelQuest



| ORIGINAL<br>File with DWR                                                            |                   |                                         |        |             |               | **/*** * /