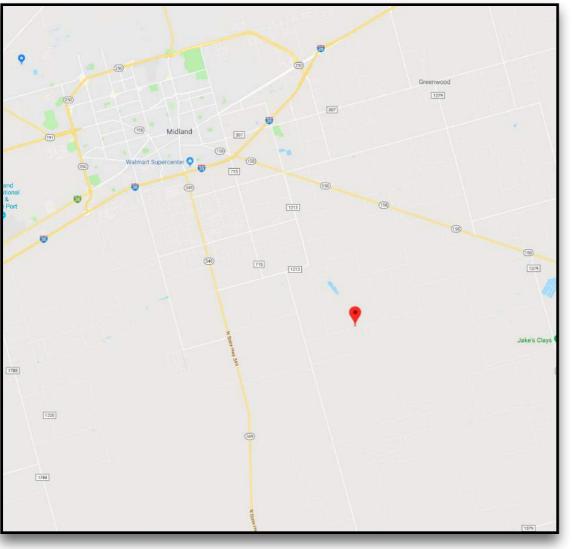

# **5201 E County Rd 190** 9± Acres Midland County | Midland, TX 79706

### **Property Overview:**

Looking for affordable acreage that is extremely functional with NO RESTRICTIONS in Midland County? You have found it...this 9± acre property is located off of CR 190 with easy access to the southern Permian Basin as well as all of Midland, TX. Included is a Mobile Home in good condition, RV hook-ups, and a great Quonset hut on slab. With an acceptable offer, the portable office that is currently onsite will convey. There are 2 newer water wells with pumps producing great water for this area.

### **Click for Interactive Property Map**

Texas law requires all real estate licensees to give the following information about brokerage services to prospective buyers, tenants, sellers, & landlords. Information About Brokerage Services