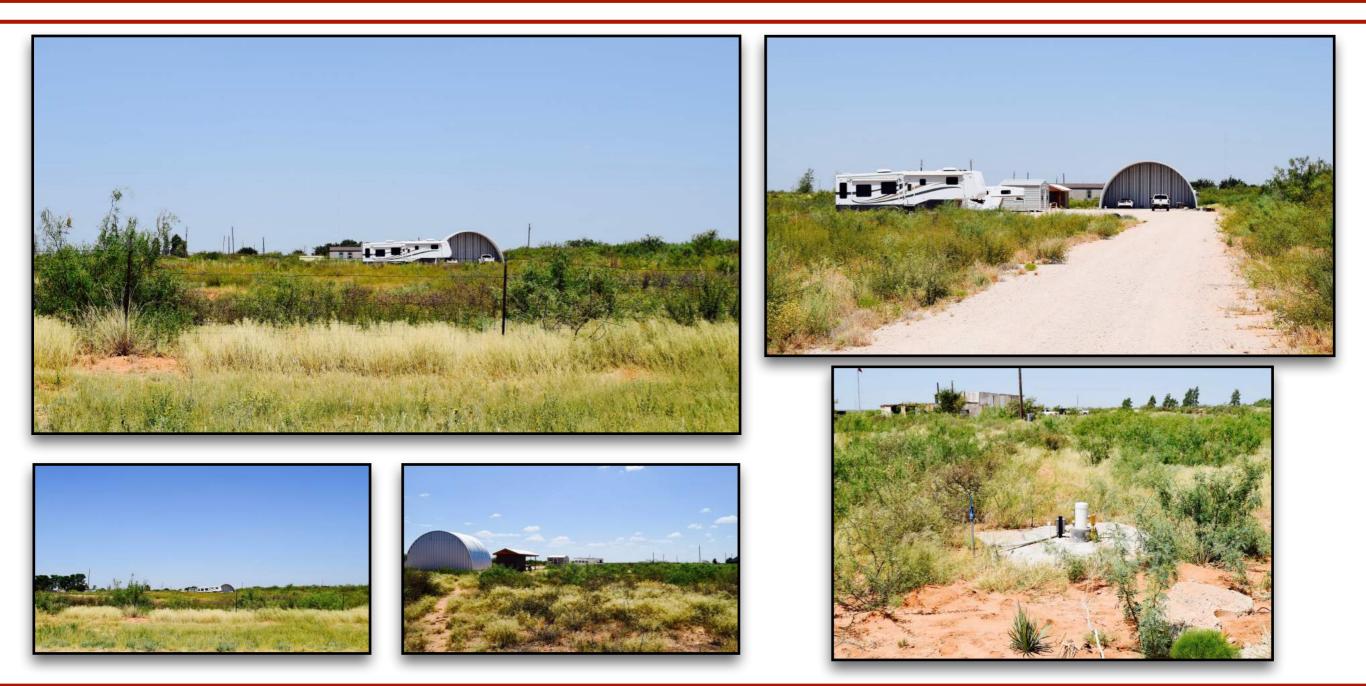

### **Property Overview:**

Looking for affordable acreage that is extremely functional with NO RESTRICTIONS in Midland County? You have found it...this 9± acre property is located off of CR 190 with easy access to the southern Permian Basin as well as all of Midland, TX. Included is a Mobile Home in good condition, RV hook-ups, and a great Quonset hut on slab. With an acceptable offer, the portable office that is currently onsite will convey. There are 2 newer water wells with pumps producing great water for this area.