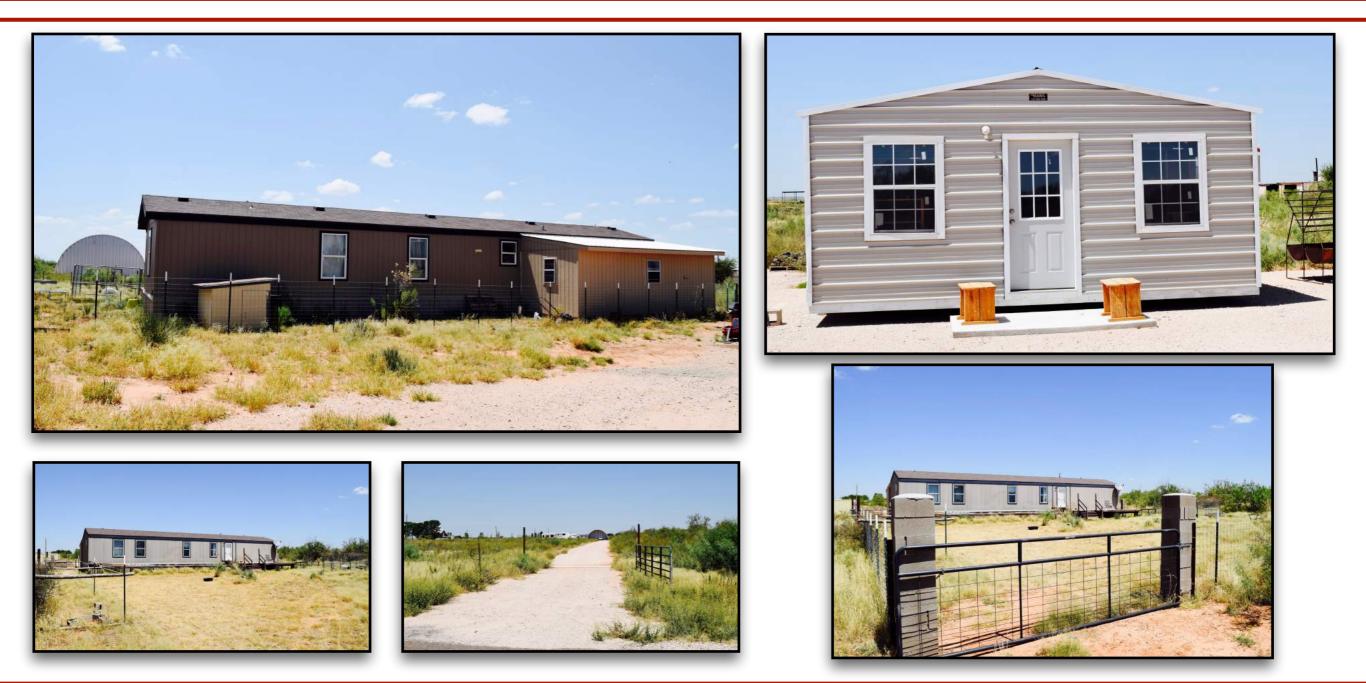

### **Property Overview:**

Looking for affordable acreage that is extremely functional with NO RESTRICTIONS in Midland County? You have found it...this 9± acre property is located off of CR 190 with easy access to the southern Permian Basin as well as all of Midland, TX. Included is a Mobile Home in good condition, RV hook-ups, and a great Quonset hut on slab. With an acceptable offer, the portable office that is currently onsite will convey. There are 2 newer water wells with pumps producing great water for this area.