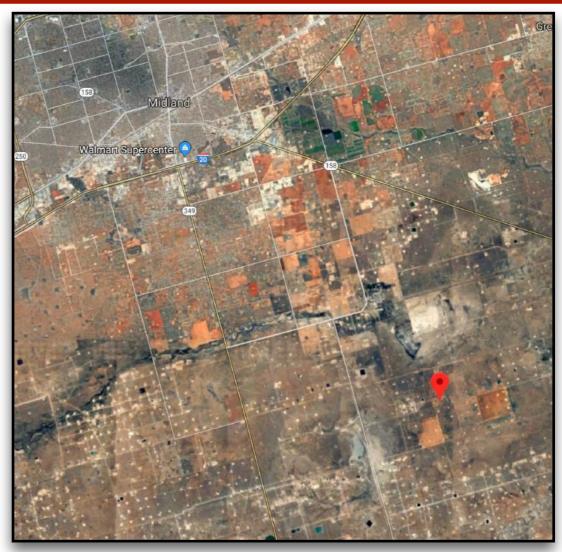

# **5201 E County Rd 190** 9± Acres Midland County | Midland, TX 79706

### **Property Overview:**

Looking for affordable acreage that is extremely functional with NO RESTRICTIONS in Midland County? You have found it...this 9± acre property is located off of CR 190 with easy access to the southern Permian Basin as well as all of Midland, TX. Included is a Mobile Home in good condition, RV hook-ups, and a great Quonset hut on slab. With an acceptable offer, the portable office that is currently onsite will convey. There are 2 newer water wells with pumps producing great water for this area.

### **Click for Interactive Property Map**

Texas law requires all real estate licensees to give the following information about brokerage services to prospective buyers, tenants, sellers, & landlords. Information About Brokerage Services