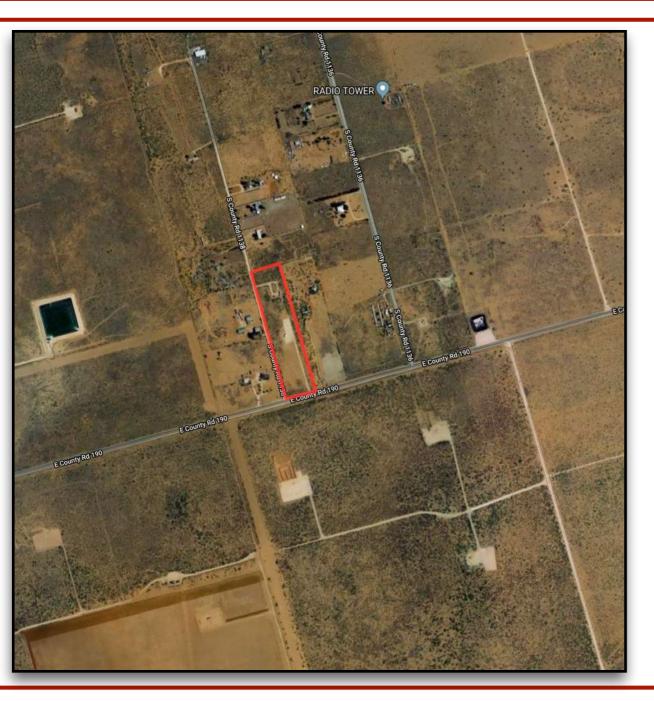

### **Property Details:**

Approximate Building Sq. Ft. Lot Size: Current Zoning: County: n/a 9± Acres No Restrictions Midland

### **Property Overview:**

Looking for affordable acreage that is extremely functional with NO RESTRICTIONS in Midland County? You have found it...this 9± acre property is located off of CR 190 with easy access to the southern Permian Basin as well as all of Midland, TX. Included is a Mobile Home in good condition, RV hook-ups, and a great Quonset hut on slab. With an acceptable offer, the portable office that is currently onsite will convey. There are 2 newer water wells with pumps producing great water for this area.

### **Click for Interactive Property Map**

Texas law requires all real estate licensees to give the following information about brokerage services to prospective buyers, tenants, sellers, & landlords. Information About Brokerage Services