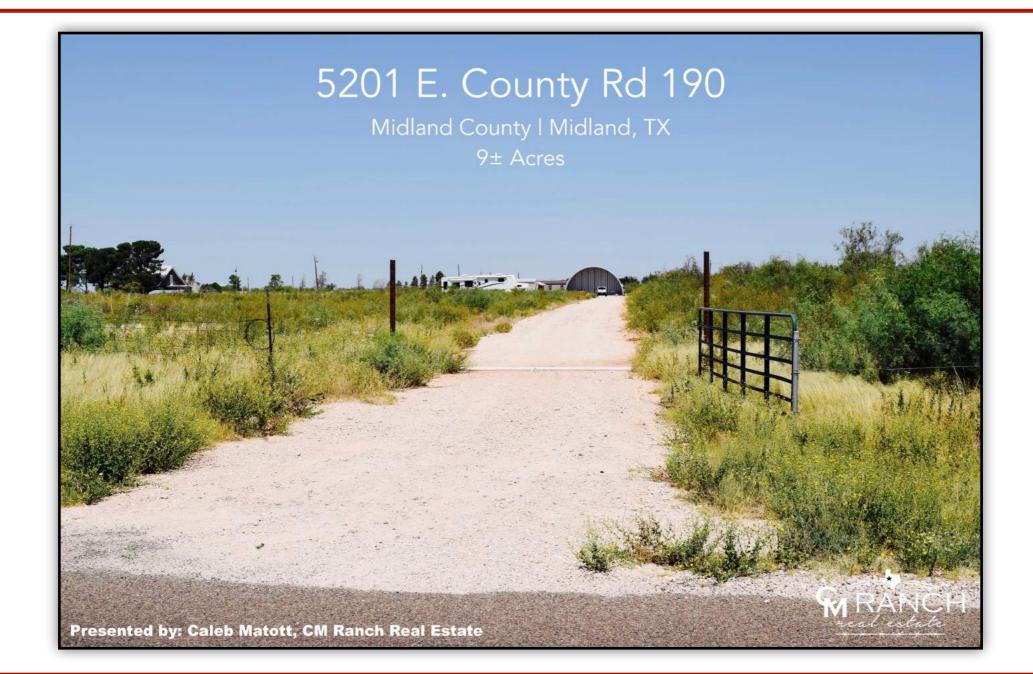

# **5201 E County Rd 190** 9± Acres Midland County | Midland, TX 79706

## 5201 E County Rd 190 Midland, TX - 9± Acres \$225,000.00

### **Property Overview:**

Looking for affordable acreage that is extremely functional with NO RESTRICTIONS in Midland County? You have found it...this 9± acre property is located off of CR 190 with easy access to the southern Permian Basin as well as all of Midland, TX. Included is a Mobile Home in good condition, RV hook-ups, and a great Quonset hut on slab. With an acceptable offer, the portable office that is currently onsite will convey. There are 2 newer water wells with pumps producing great water for this area.