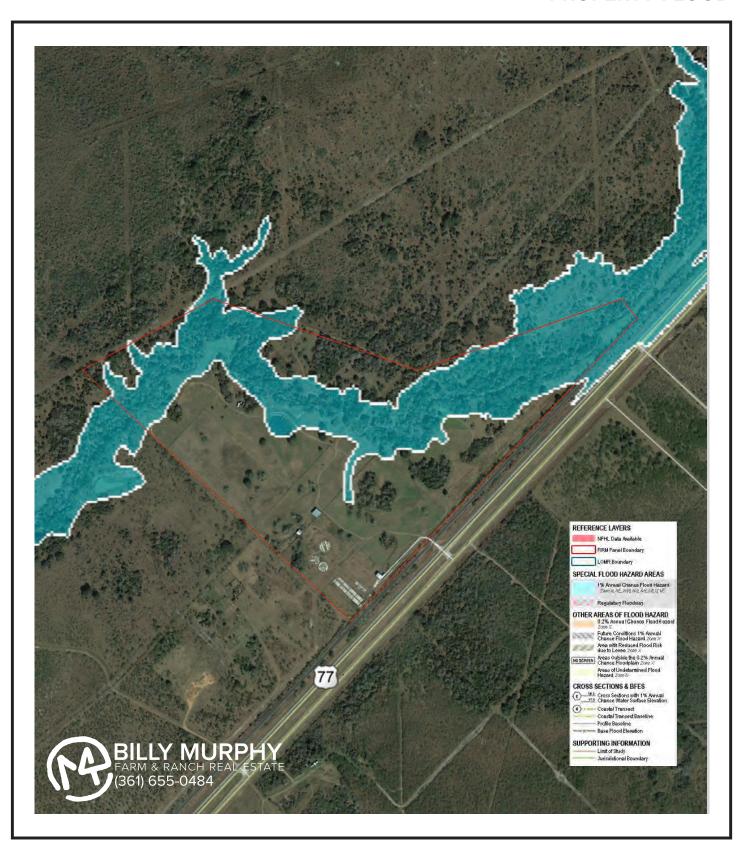

#### REFUGIO COUNTY PROPERTY FLOOD

114 +/- ACRES

REFUGIO COUNTY MIDDLE CREEK OUTLINE