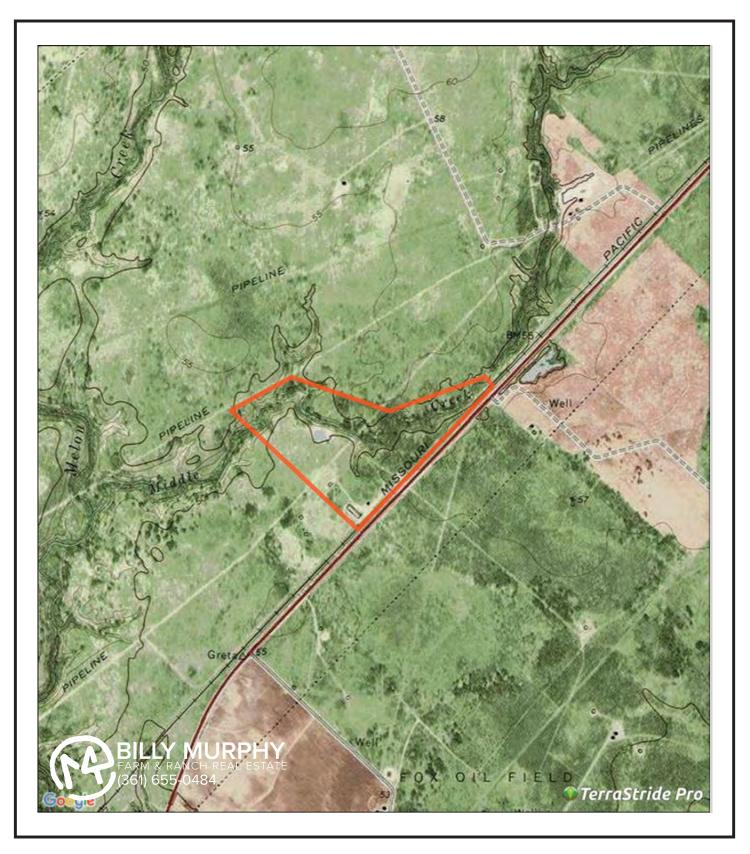

Ranch terrain is approximately 55% productive pastureland with scattered brush. The remaining acreage is heavily wooded with large live oak trees and dense underbrush. Most of the thick vegetation in concentrated along Middle Creek - a seasonal creek that winds through a majority of the ranch, eventually feeding Melon Creek. Ranch has pockets of open areas that create great locations for blinds and feeders.

**LIST PRICE \$513,000** 

114 +/- ACRES

REFUGIO COUNTY PROPERTY AERIAL

114 +/- ACRES

REFUGIO COUNTY PROPERTY TOPO

114 +/- ACRES