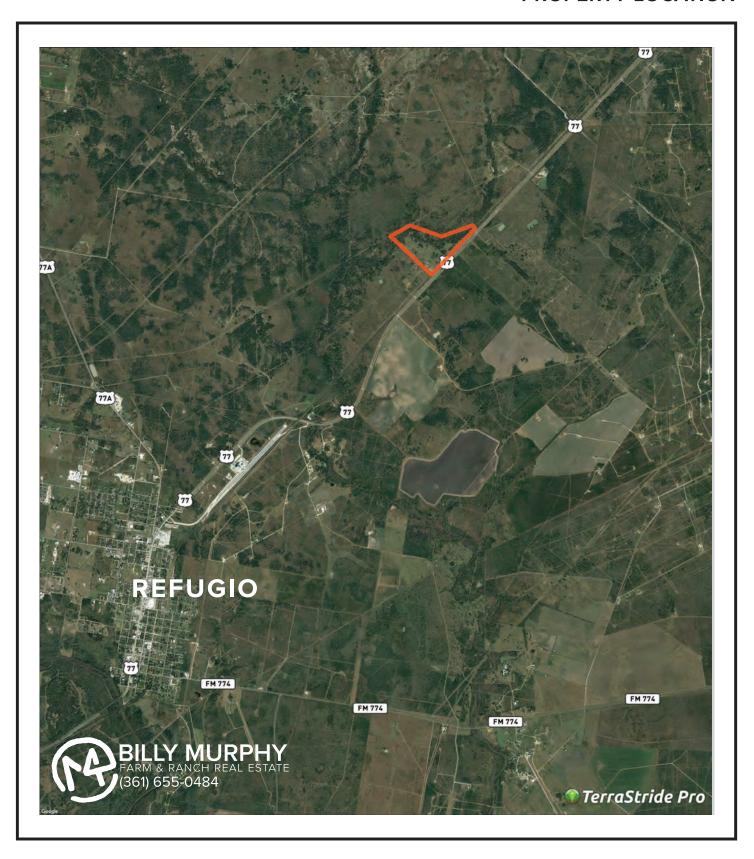

t locations for blinds and feeders.

Ranch Improvements include a "Camp Area" with electricity, a water well, septic system, R.V. hookup and fenced enclosure. The Camp is shaded by oaks and has great views of the nearby stock tank with pier. Additional ranch improvements include a three-bay storage barn and a small livestock barn near a set of cattle pens.

Once the site of a feed store, the property still has several old concrete slabs located near the highway.

Property Directions:

From Refugio, the ranch is located approximately 4 miles north of Refugio off US Hwy 77 and is accessed by railroad crossing #481.

**LIST PRICE \$513,000** 





114 +/- ACRES

REFUGIO COUNTY PROPERTY AERIAL



114 +/- ACRES

REFUGIO COUNTY PROPERTY TOPO



114 +/- ACRES

# REFUGIO COUNTY PROPERTY LOCATION



114 +/- ACRES

#### REFUGIO COUNTY PROPERTY FLOOD



114 +/- ACRES

REFUGIO COUNTY MIDDLE CREEK OUTLINE