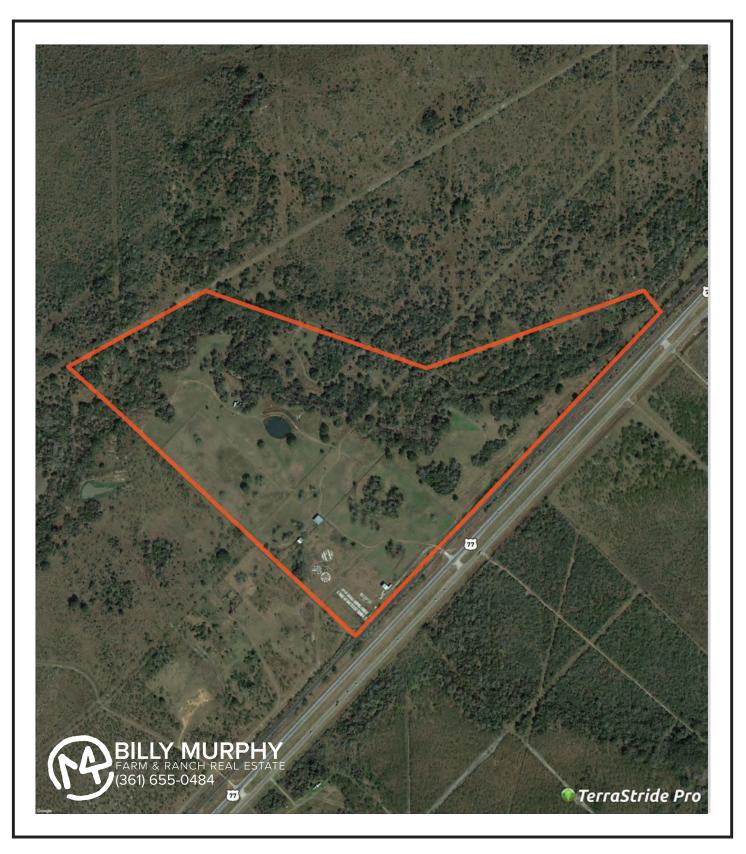

**LIST PRICE \$513,000** 

114 +/- ACRES

REFUGIO COUNTY PROPERTY AERIAL

114 +/- ACRES

REFUGIO COUNTY PROPERTY TOPO

114 +/- ACRES