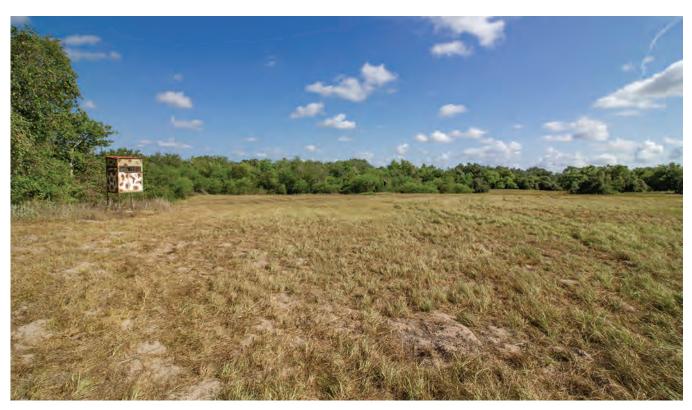

#### Excellent 114+/- Acre Hunting/Cattle Ranch in Refugio County!

Great Location, Large Neighboring Ranches, Seasonal Creek, Huge Live Oak Trees & Lots of Cover for Wildlife Located just 4 miles north of Refugio, Texas, this great hunting ranch is on the north side of US Hwy 77 and has approx.y 3,300 ft. of Hwy 77 frontage. The property is loaded with wildlife, including whitetail deer, turkey & hogs.

Ranch terrain is approximately 55% productive pastureland with scattered brush. The remaining acreage is heavily wooded with large live oak trees and dense underbrush. Most of the thick vegetation in concentrated along Middle Creek - a seasonal creek that winds through a majority of the ranch, eventually feeding Melon Creek. Ranch has pockets of open areas that create great locations for blinds and feeders.