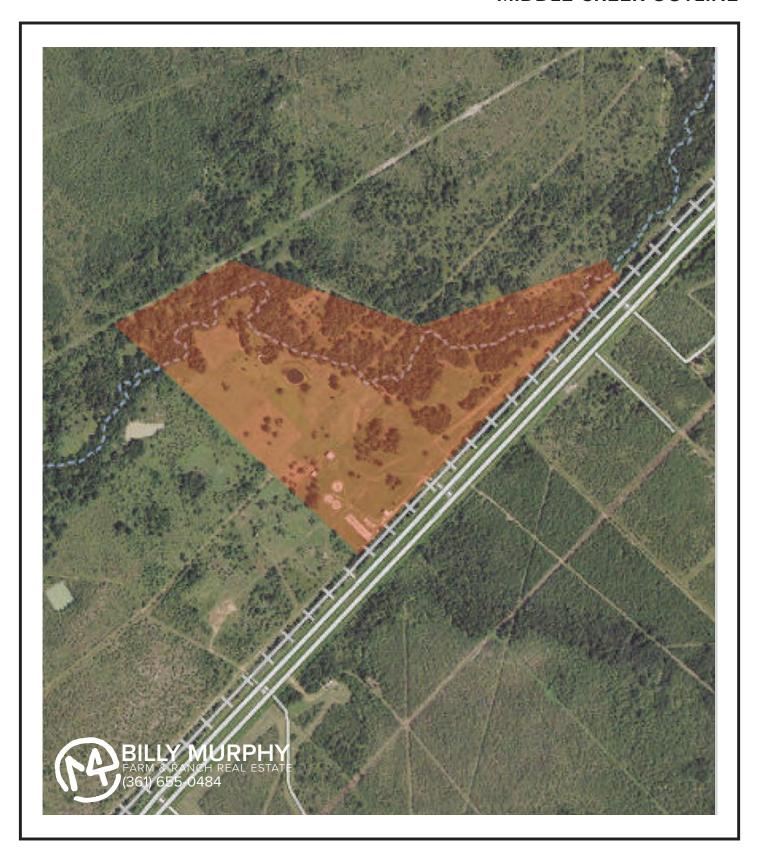

Ranch terrain is approximately 55% productive pastureland with scattered brush. The remaining acreage is heavily wooded with large live oak trees and dense underbrush. Most of the thick vegetation in concentrated along Middle Creek - a seasonal creek that winds through a majority of the ranch, eventually feeding Melon Creek. Ranch has pockets of open areas that create great locations for blinds and feeders.

#### REFUGIO COUNTY PROPERTY FLOOD

114 +/- ACRES

REFUGIO COUNTY MIDDLE CREEK OUTLINE