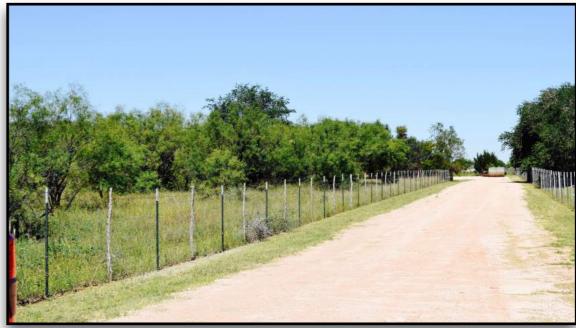

#### **Property Overview:**

Just north of Big Spring, TX on Old Colorado City Hwy is a wonderful 36± acre rural property with a 1,120± sq. ft. mobile home. This amazing property has outstanding water for the area and included are 2 valley irrigation pivots (both less than 2 years old) that will provide water for approximately 30± acres. The property fencing is newer and includes a top-quality set of Priefert corrals, working pens, as well as a Priefert chute. There are 2 RV hookups (50 & 30 amp) with water and septic.