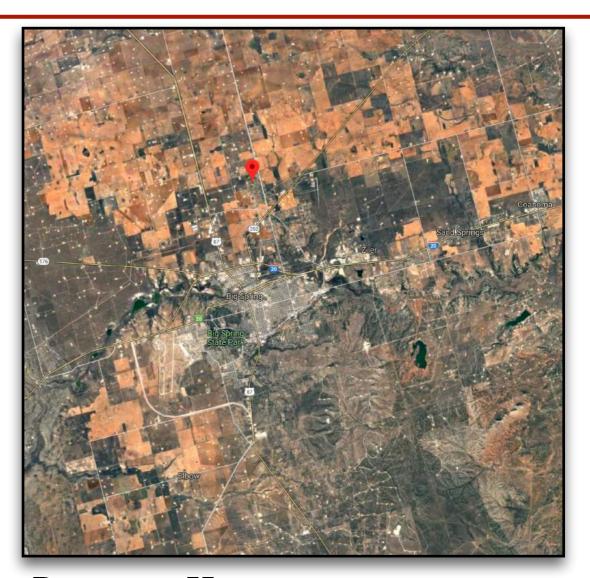

#### **Property Overview:**

Just north of Big Spring, TX on Old Colorado City Hwy is a wonderful 36± acre rural property with a 1,120± sq. ft. mobile home. This amazing property has outstanding water for the area and included are 2 valley irrigation pivots (both less than 2 years old) that will provide water for approximately 30± acres. The property fencing is newer and includes a top-quality set of Priefert corrals, working pens, as well as a Priefert chute. There are 2 RV hookups (50 & 30 amp) with water and septic.

This is an ideal location with huge possibilities; such as, development, commercial yard, and/or continue to utilize as a farm. This is a very rare find.

Contact Caleb Matott @ 432-349-3330

**Property Website** 

#### **Click for Interactive Property Map**

Texas law requires all real estate licensees to give the following information about brokerage services to prospective buyers, tenants, sellers, & landlords. **Information About Brokerage Services** 