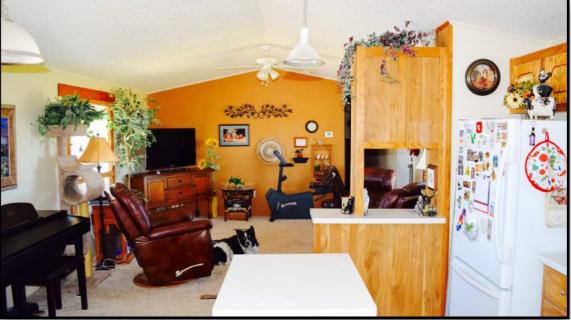

#### **Property Overview:**

Just north of Big Spring, TX on Old Colorado City Hwy is a wonderful 36± acre rural property with a 1,120± sq. ft. mobile home. This amazing property has outstanding water for the area and included are 2 valley irrigation pivots (both less than 2 years old) that will provide water for approximately 30± acres. The property fencing is newer and includes a top-quality set of Priefert corrals, working pens, as well as a Priefert chute. There are 2 RV hookups (50 & 30 amp) with water and septic.