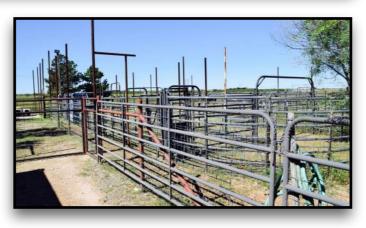

#### **Property Overview:**

Just north of Big Spring, TX on Old Colorado City Hwy is a wonderful 36± acre rural property with a 1,120± sq. ft. mobile home. This amazing property has outstanding water for the area and included are 2 valley irrigation pivots (both less than 2 years old) that will provide water for approximately 30± acres. The property fencing is newer and includes a top-quality set of Priefert corrals, working pens, as well as a Priefert chute. There are 2 RV hookups (50 & 30 amp) with water and septic.