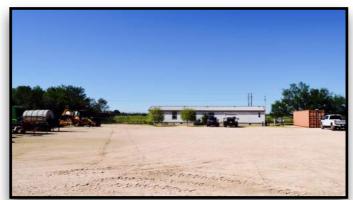

#### **Property Overview:**

Just north of Big Spring, TX on Old Colorado City Hwy is a wonderful 36± acre rural property with a 1,120± sq. ft. mobile home. This amazing property has outstanding water for the area and included are 2 valley irrigation pivots (both less than 2 years old) that will provide water for approximately 30± acres. The property fencing is newer and includes a top-quality set of Priefert corrals, working pens, as well as a Priefert chute. There are 2 RV hookups (50 & 30 amp) with water and septic.

This is an ideal location with huge possibilities; such as, development, commercial yard, and/or continue to utilize as a farm. This is a very rare find.

Contact Caleb Matott @ 432-349-3330

**Property Website** 