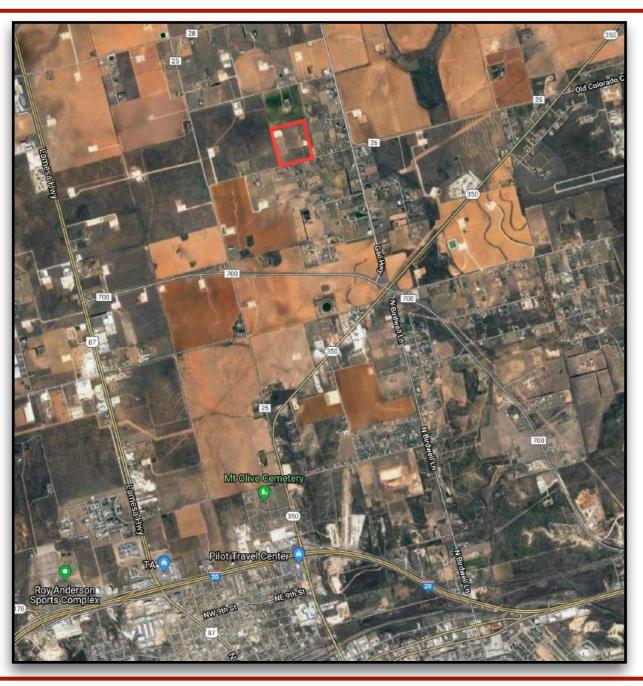

#### **Property Overview:**

Just north of Big Spring, TX on Old Colorado City Hwy is a wonderful 36± acre rural property with a 1,120± sq. ft. mobile home. This amazing property has outstanding water for the area and included are 2 valley irrigation pivots (both less than 2 years old) that will provide water for approximately 30± acres. The property fencing is newer and includes a top-quality set of Priefert corrals, working pens, as well as a Priefert chute. There are 2 RV hookups (50 & 30 amp) with water and septic.

This is an ideal location with huge possibilities; such as, development, commercial yard, and/or continue to utilize as a farm. This is a very rare find.

Contact Caleb Matott @ 432-349-3330

**Property Website** 