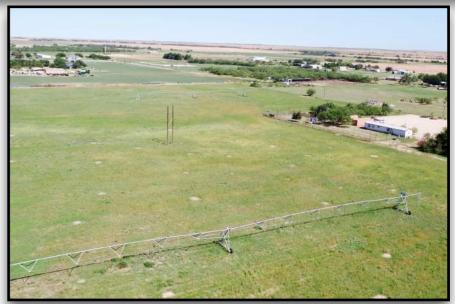

#### **Property Overview:**

Just north of Big Spring, TX on Old Colorado City Hwy is a wonderful 36± acre rural property with a 1,120± sq. ft. mobile home. This amazing property has outstanding water for the area and included are 2 valley irrigation pivots (both less than 2 years old) that will provide water for approximately 30± acres. The property fencing is newer and includes a top-quality set of Priefert corrals, working pens, as well as a Priefert chute. There are 2 RV hookups (50 & 30 amp) with water and septic.