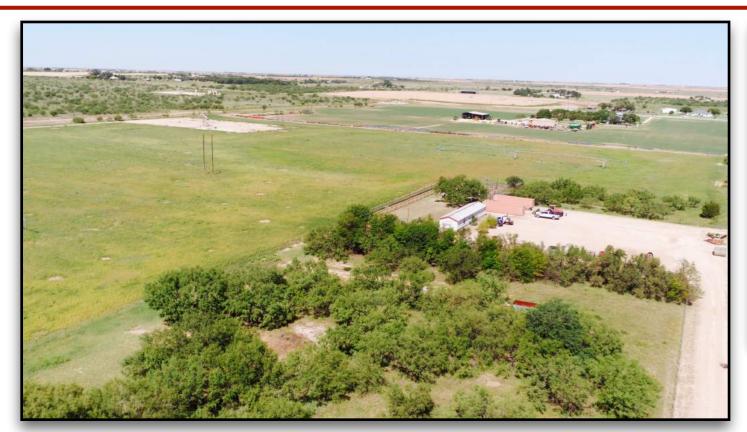

#### **Property Overview:**

Just north of Big Spring, TX on Old Colorado City Hwy is a wonderful 36± acre rural property with a 1,120± sq. ft. mobile home. This amazing property has outstanding water for the area and included are 2 valley irrigation pivots (both less than 2 years old) that will provide water for approximately 30± acres. The property fencing is newer and includes a top-quality set of Priefert corrals, working pens, as well as a Priefert chute. There are 2 RV hookups (50 & 30 amp) with water and septic.

This is an ideal location with huge possibilities; such as, development, commercial yard, and/or continue to utilize as a farm. This is a very rare find.

Contact Caleb Matott @ 432-349-3330

**Property Website** 