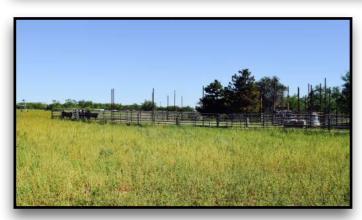

#### **Property Overview:**

Just north of Big Spring, TX on Old Colorado City Hwy is a wonderful 36± acre rural property with a 1,120± sq. ft. mobile home. This amazing property has outstanding water for the area and included are 2 valley irrigation pivots (both less than 2 years old) that will provide water for approximately 30± acres. The property fencing is newer and includes a top-quality set of Priefert corrals, working pens, as well as a Priefert chute. There are 2 RV hookups (50 & 30 amp) with water and septic.