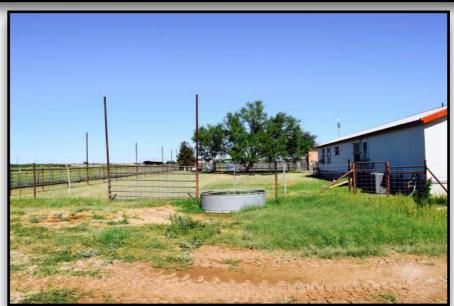

#### **Property Overview:**

Just north of Big Spring, TX on Old Colorado City Hwy is a wonderful 36± acre rural property with a 1,120± sq. ft. mobile home. This amazing property has outstanding water for the area and included are 2 valley irrigation pivots (both less than 2 years old) that will provide water for approximately 30± acres. The property fencing is newer and includes a top-quality set of Priefert corrals, working pens, as well as a Priefert chute. There are 2 RV hookups (50 & 30 amp) with water and septic.