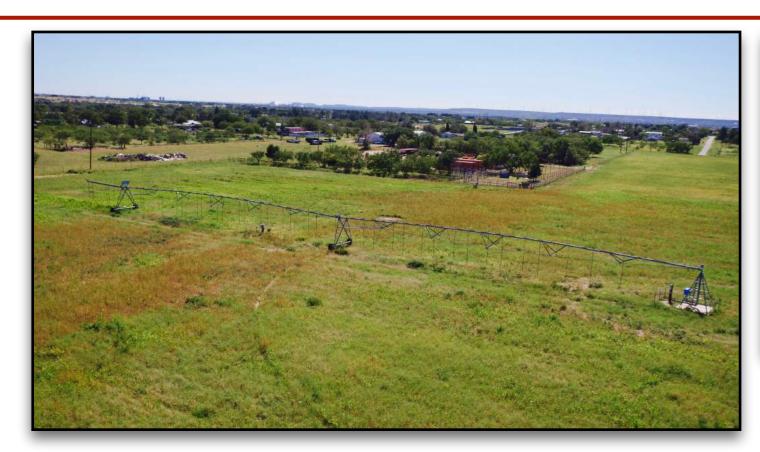

#### **Property Overview:**

Just north of Big Spring, TX on Old Colorado City Hwy is a wonderful 36± acre rural property with a 1,120± sq. ft. mobile home. This amazing property has outstanding water for the area and included are 2 valley irrigation pivots (both less than 2 years old) that will provide water for approximately 30± acres. The property fencing is newer and includes a top-quality set of Priefert corrals, working pens, as well as a Priefert chute. There are 2 RV hookups (50 & 30 amp) with water and septic.