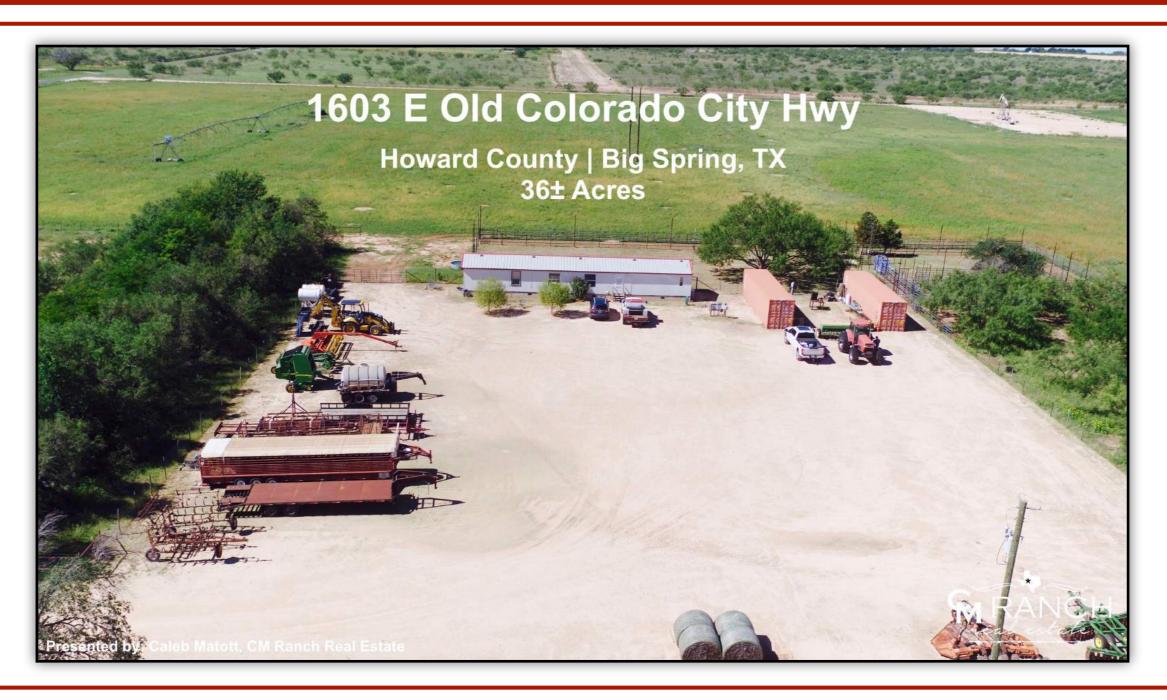

#### **Property Overview:**

Just north of Big Spring, TX on Old Colorado City Hwy is a wonderful 36± acre rural property with a 1,120± sq. ft. mobile home. This amazing property has outstanding water for the area and included are 2 valley irrigation pivots (both less than 2 years old) that will provide water for approximately 30± acres. The property fencing is newer and includes a top-quality set of Priefert corrals, working pens, as well as a Priefert chute. There are 2 RV hookups (50 & 30 amp) with water and septic.

This is an ideal location with huge possibilities; such as, development, commercial yard, and/or continue to utilize as a farm. This is a very rare find.

Contact Caleb Matott @ 432-349-3330

**Property Website** 