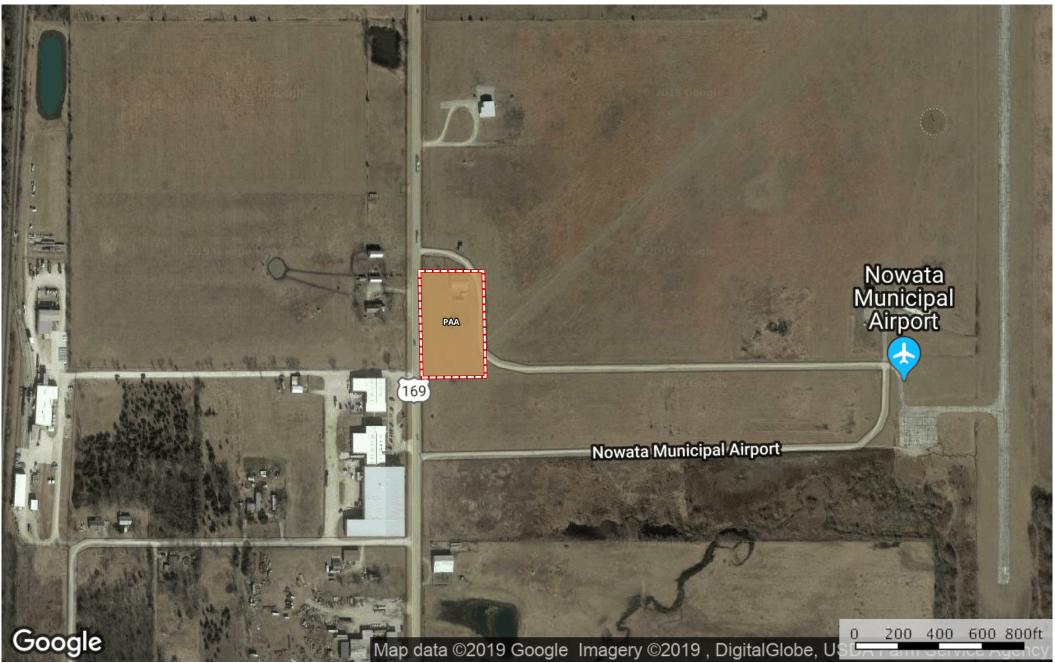

Boundary

## | 🔁 Boundary 2.3 ac

| SOIL CODE | SOIL DESCRIPTION                         | ACRES | %     | CAP |
|-----------|------------------------------------------|-------|-------|-----|
| PaA       | Parsons silt loam, 0 to 1 percent slopes | 2.3   | 100.0 | 3w  |
| TOTALS    |                                          | 2.3   | 100%  | 3.0 |