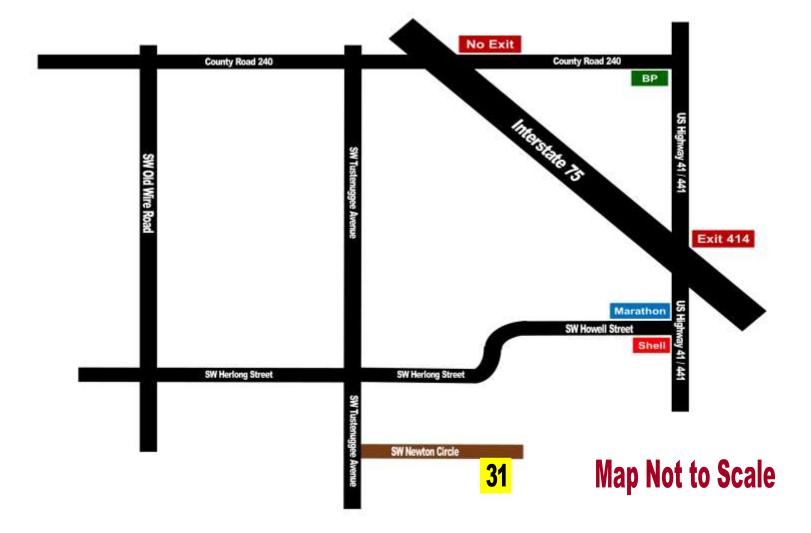

## **Directions to Tustenuggee Hills**

- 1. Take Interstate 75 to Exit 414
- 2. Turn LEFT heading South on US HWY 41-441 for 3/10 of a mile to SW Howell Street. (SW Howell Street is located between the Marathon and Shell Gas Stations)
- 3. Turn RIGHT onto SW Howell Street and go 1.8 miles and road will make a curve and turn into SW Herlong Street. Continue 1 mile on SW Herlong Street until you come to a 2-way stop at SW Tustenuggee Avenue.
- 4. Turn LEFT onto SW Tustenuggee Avenue and go 6/10 of a mile to SW Newton Circle on your LEFT.
- 5. Turn LEFT onto SW Newton Circle and Lot 31 is 5/10 of a mile down SW Newton Circle on your RIGHT.

Address of a Home Across from Lot 31 for GPS: 599 SW Newton Circle, Fort White, FL 32038