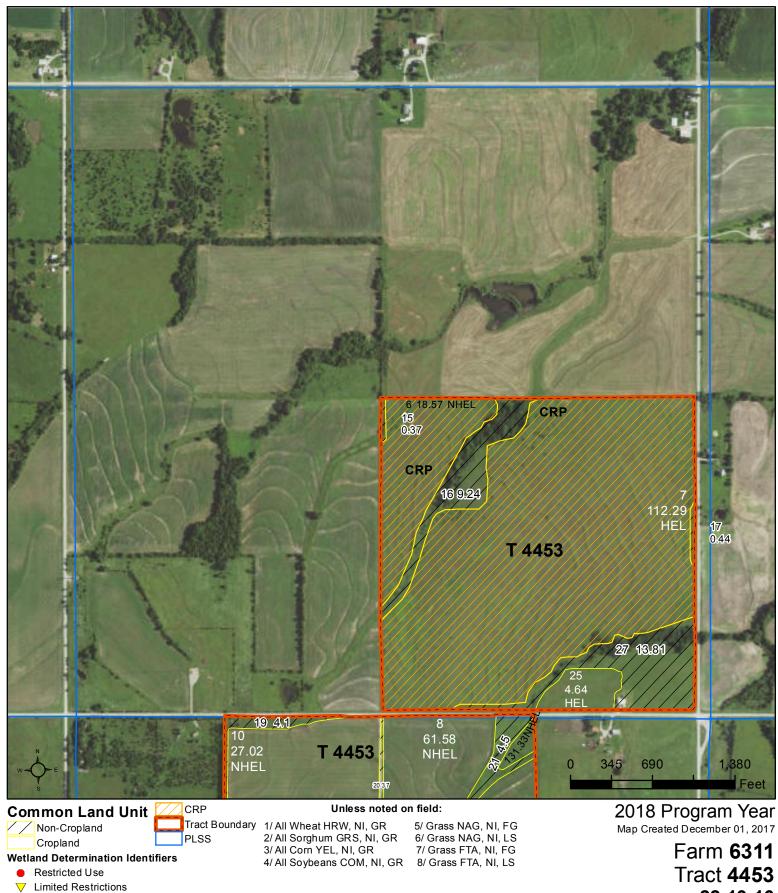

Exempt from Conservation

**Compliance Provisions** 

## Tract Cropland Total: 274.04 acres

22-19-16

Displayed over 2015 NAIP

United States Department of Agriculture (USDA) Farm Service Agency (FSA) maps are for FSA Program administration only. This map does not represent a legal survey or reflect actual ownership; rather it depicts the information provided directly from the producer and/or National Agricultural Imagery Program (NAIP) imagery. The producer accepts the data 'as is' and assumes all risks associated with its use. USDA-FSA assumes no responsibility for actual or consequential damage incurred as a result of any user's reliance on this data outside FSA Programs. Wetland identifiers do not represent the size, shape, or specific determination of the area. Refer to your original determination (CPA-026 and attached maps) for exact boundaries and determinations or contact USDA Natural Resources Conservation Service (NRCS).