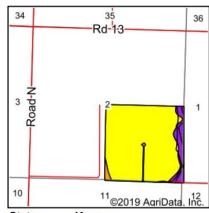

Southeast Quarter 2-23-41 Hamilton County, Kansas

## Southeast Quarter 2-23-41 Hamilton County, Kansas

#### **Legal Description**

The Southeast Quarter of Section Two (2), Township Twenty-three (23) South, Range Forty-one (41) West of the Sixth P.M., Hamilton County, Kansas.

#### Description of the land

This tract consists of 160 total acres of which 151.5 acres are currently enrolled into the CRP. The CRP contract expires 9/30/2022 and has an annual payment of \$30.95 per acre or \$4,689 per year.