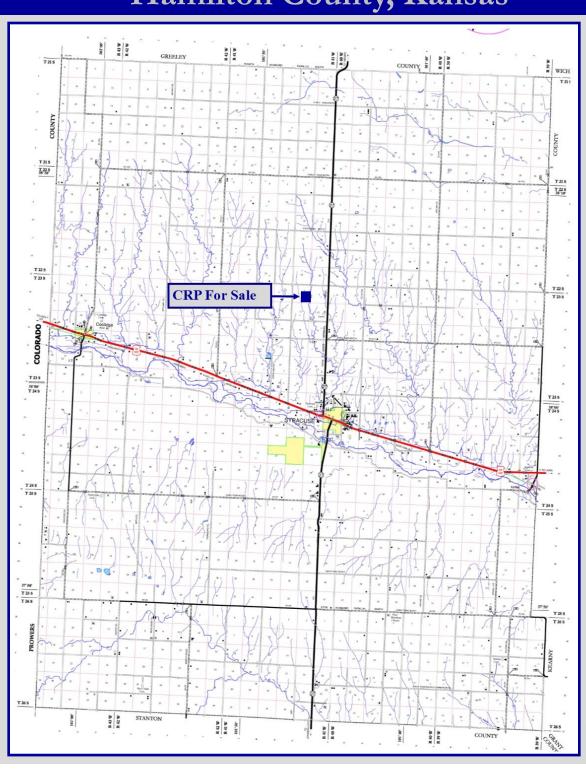

#### **Legal Description**

The Southeast Quarter of Section Two (2), Township Twenty-three (23) South, Range Forty-one (41) West of the Sixth P.M., Hamilton County, Kansas.

Southeast Quarter 2-23-41 Hamilton County, Kansas

## Southeast Quarter 2-23-41 Hamilton County, Kansas