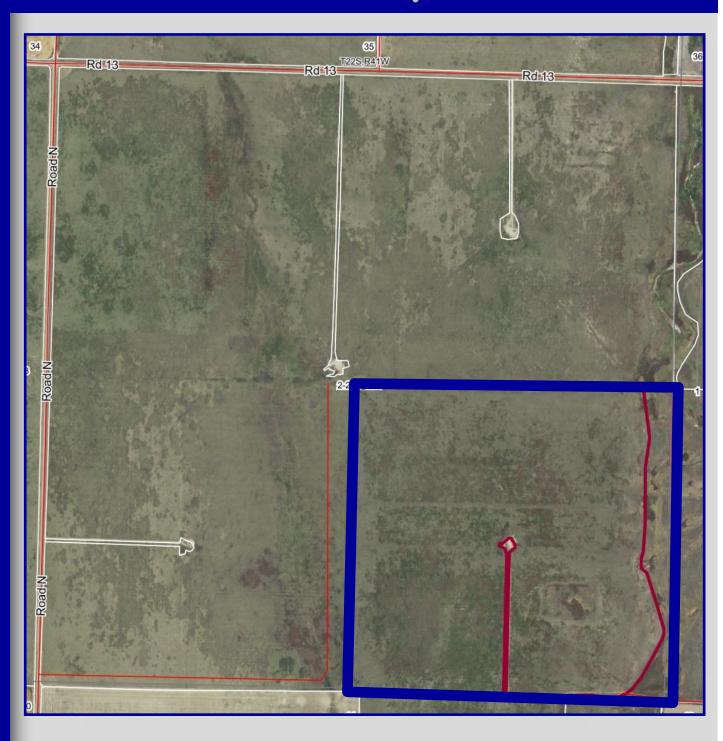

#### **Legal Description**

The Southeast Quarter of Section Two (2), Township Twenty-three (23) South, Range Forty-one (41) West of the Sixth P.M., Hamilton County, Kansas.

#### Description of the land

This tract consists of 160 total acres of which 151.5 acres are currently enrolled into the CRP. The CRP contract expires 9/30/2022 and has an annual payment of \$30.95 per acre or \$4,689 per year.