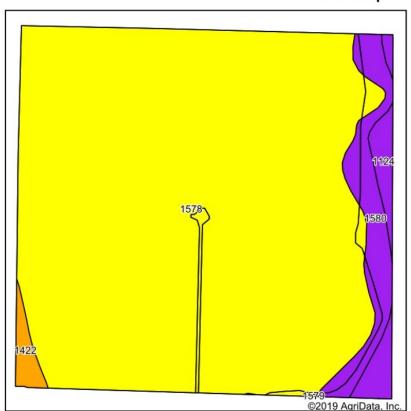

#### Soils Map

State: Kansas
County: Hamilton
Location: 2-23S-41W
Township: Liberty
Acres: 165.59
Date: 9/11/2019

Soils data provided by USDA and NRCS.

| Area S           | Symbol: KS075,                                   | Soil Area | Version: 1          | 15                         |                            |                    |                |                             |          | _                 |                  |                               |                 |                              |                      |
|------------------|--------------------------------------------------|-----------|---------------------|----------------------------|----------------------------|--------------------|----------------|-----------------------------|----------|-------------------|------------------|-------------------------------|-----------------|------------------------------|----------------------|
| Code             | Soil<br>Description                              | Acres     | Percent<br>of field | Non-Irr<br>Class<br>Legend | Non-<br>Irr<br>Class<br>*c | Irr<br>Class<br>*c | Alfalfa<br>hay | Alfalfa<br>hay<br>Irrigated | Cor<br>n | Corn<br>Irrigated | Grain<br>sorghum | Grain<br>sorghum<br>Irrigated | Winter<br>wheat | Winter<br>wheat<br>Irrigated | *n NCCPI<br>Soybeans |
| 1578             | Colby silt<br>loam, 1 to 3<br>percent<br>slopes  | 148.90    | 89.9%               |                            | IVc                        | Ille               |                |                             |          |                   |                  |                               |                 |                              | 54                   |
| 1580             | Colby silt<br>loam, 6 to 15<br>percent<br>slopes | 9.93      | 6.0%                |                            | Vle                        |                    |                |                             |          |                   |                  |                               |                 |                              | 47                   |
| 1124             | Bridgeport silt loam, channeled                  | 4.83      | 2.9%                |                            | Vw                         |                    | 4              | 7                           | 59       | 119               | 64               | 109                           | 30              |                              | 46                   |
| 1422             | Goshen silt<br>loam, rarely<br>flooded           | 1.93      | 1.2%                |                            | IIIc                       | lw                 |                | 5                           |          | 118               | 34               | 98                            | 34              | 69                           | 52                   |
| Weighted Average |                                                  |           |                     |                            | 0.1                        | 0.3                | 1.7            | 4.8                         | 2.3      | 4.3               | 1.3              | 0.8                           | *n 53.3         |                              |                      |