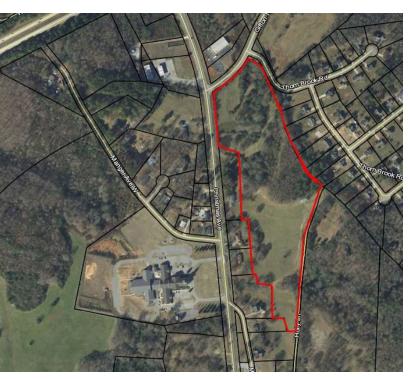

#### **PROPERTY OVERVIEW**

The property is partially wooded. The GDOT has plans to put an interchange in at Hwy 11 and 316. The future land use map calls for mixed use tract.

#### **LOCATION OVERVIEW**

Property is located on the southeast corner of Hwy. 11 and Gifton Thomas Road just south of the intersection with Hwy 316.

#### **PROPERTY HIGHLIGHTS**

- · Great mixed use tract.
- Very close to Hwy 316.
- · In major business area.
- · Ideal Investment Opportunity.

The information contained herein is derived from a variety of sources including the owner, public records and other source Whitworth land Corporation deems to be reliable. Whitworth Land Corporation has no reason to doubt, but does not guarantee the accuracy of this information.