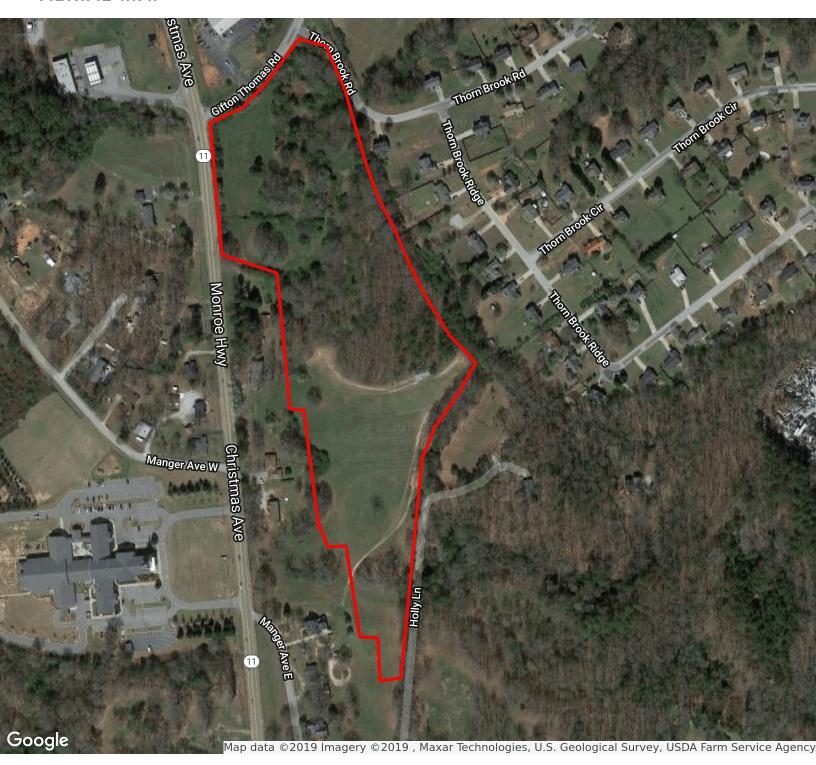

#### **OFFERING SUMMARY**

Sale Price: \$1,941,000

Price / Acre \$100,000

Lot Size: 19.41 Acres

Lot Frontage: 415.3 ft Hwy 11

363 ft Gifton Thomas Rd

Zoning: Al

Market: Barrow County

#### **PROPERTY OVERVIEW**

The property is partially wooded. The GDOT has plans to put an interchange in at Hwy 11 and 316. The future land use map calls for mixed use tract.

#### **LOCATION OVERVIEW**

Property is located on the southeast corner of Hwy. 11 and Gifton Thomas Road just south of the intersection with Hwy 316.

## **AERIAL MAP**

706.548.9300 grantwhitworth@gmail.com

HWY 11, BETHLEHEM, GA 30620