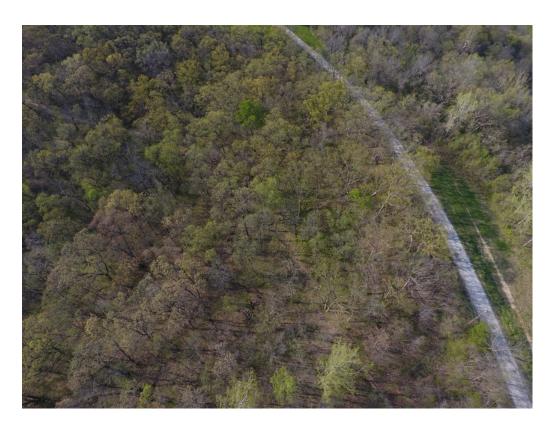

-------------|----------------------|------------------|---------------|
| Code                                      | Soil Description                                              | Acres | Percent of field | Non-Irr Class Legend | Non-Irr Class *c | NCCPI Overall |
| 10014                                     | Brussels very flaggy silty clay loam, 14 to 50 percent slopes | 6.70  | 100.0%           |                      | VIIe             | 9             |
| Weighted Average                          |                                                               |       |                  |                      |                  | 9             |

<sup>\*</sup>c: Using Capabilities Class Dominant Condition Aggregation Method

## Survey



## 6 Acres +/- Holt County, MO Aerial Photos





## 6 Acres +/- Holt County, MO Aerial Photos





## 6 Acres +/- Holt County, MO Aerial Photos