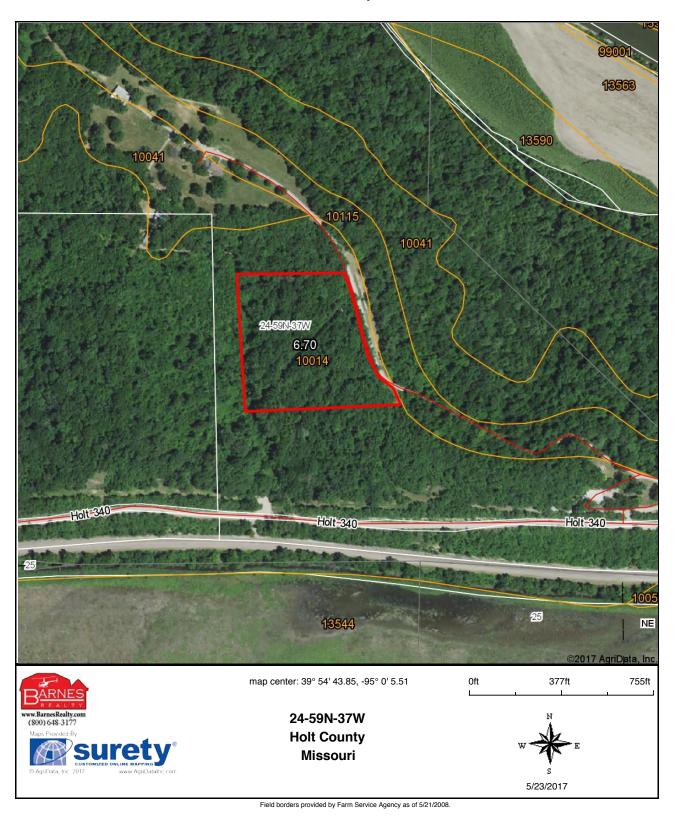

## 6.7 Acres +/- Holt County, MO Driving Map

Tax Map

## 6.7 Acres +/- Holt County, MO Surety Map