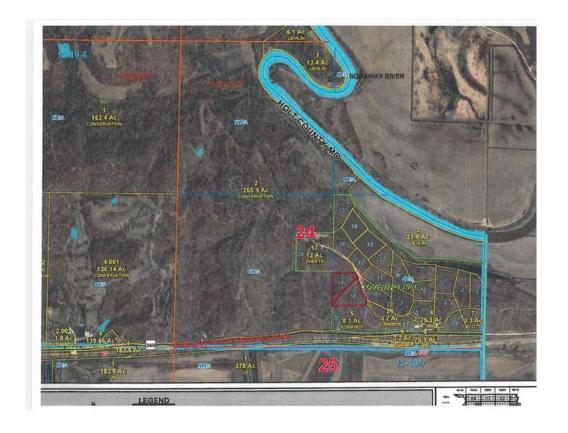

o present accurate information on the property presented. Most of the information comes from outside sources: County/Government/Seller and human error can occur. It's the Buyer's responsibility to satisfy him self with the information presented and to determine the information to be true and accurate and the property to be suited for his intended use. The listing may be withdrawn with or without approval. The Seller further reserves the right to reject any and all offers.

All inquiries, inspections, appointments, and offers must be sent through:

RICK BARNES, BROKER, BARNES REALTY COMPANY, 18156 HWY 59, MOUND CITY, MO 64470 PHONE NUMBER: 1-660-442-3177.

## 6.7 Acres +/- Holt County, MO Google Aerial



**General Location Map** 



## 6.7 Acres +/- Holt County, MO Driving Map



Tax Map



## 6.7 Acres +/- Holt County, MO Surety Map

### **Aerial Map**



# 6.7 Acres +/- Holt County, MO Soil Map Soils Map





State: Missouri
County: Holt

Location: 24-59N-37W

Township: Forbes
Acres: 6.7
Date: 5/23/2017







| Area Symbol: MO087, Soil Area Version: 18 |                                                               |       |                  |                      |                  |               |
|-------------------------------------------|---------------------------------------------------------------|-------|------------------|----------------------|------------------|---------------|
| Code                                      | Soil Description                                              | Acres | Percent of field | Non-Irr Class Legend | Non-Irr Class *c | NCC