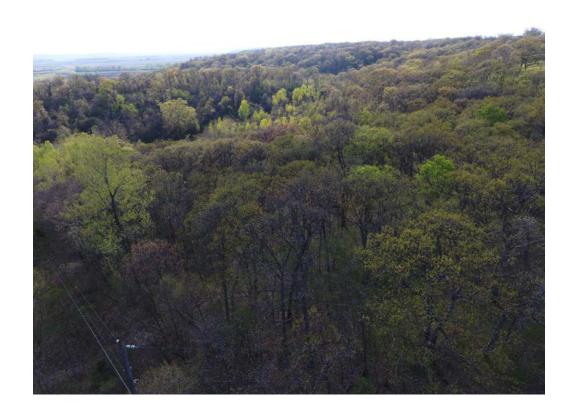

---------------|----------------------|------------------|---------------|
| Code                                      | Soil Description                                              | Acres | Percent of field | Non-Irr Class Legend | Non-Irr Class *c | NCCPI Overall |
| 10014                                     | Brussels very flaggy silty clay loam, 14 to 50 percent slopes | 6.70  | 100.0%           |                      | VIIe             | 9             |
| Weighted Average                          |                                                               |       |                  |                      |                  | 9             |

<sup>\*</sup>c: Using Capabilities Class Dominant Condition Aggregation Method

## Survey



## 6 Acres +/- Holt County, MO Aerial Photos





## 6 Acres +/- Holt County, MO Aerial Photos





## 6 Acres +/- Holt County, MO Aerial Photos