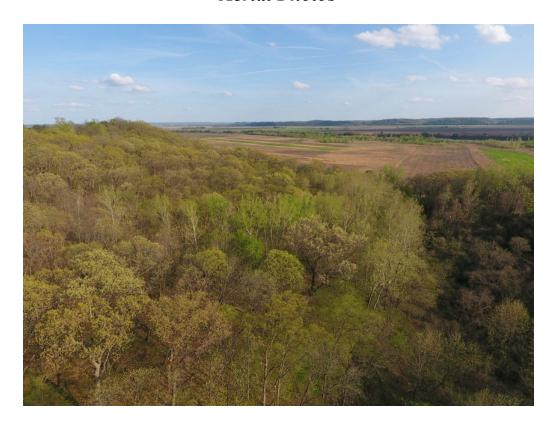

## 6 Acres +/- Holt County, MO Aerial Photos

## 6.7 Acres +/- Holt County, MO

Here's a small affordable piece of timber bordering a large State Conservation area with good access!

#### **LOCATION:**

Property is located about 4.5 miles East of Forbes, Mo. South of the Monkey Mountain Conservation area.