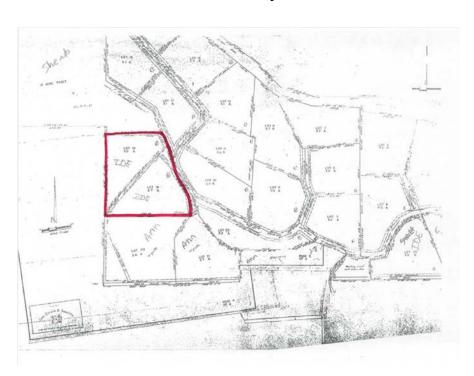

------------------------------------|-------|------------------|----------------------|------------------|---------------|
| Code                                      | Soil Description                                              | Acres | Percent of field | Non-Irr Class Legend | Non-Irr Class *c | NCCPI Overall |
| 10014                                     | Brussels very flaggy silty clay loam, 14 to 50 percent slopes | 6.70  | 100.0%           |                      | VIIe             | 9             |
| Weighted Average                          |                                                               |       |                  |                      |                  | 9             |

<sup>\*</sup>c: Using Capabilities Class Dominant Condition Aggregation Method

## Survey



## 6 Acres +/- Holt County, MO Aerial Photos





## 6 Acres +/- Holt County, MO Aerial Photos





## 6 Acres +/- Holt County, MO Aerial Photos