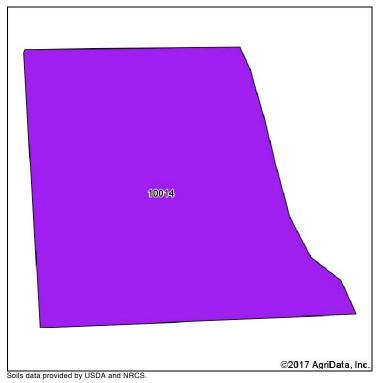

# 6.7 Acres +/- Holt County, MO Soil Map Soils Map

State: Missouri
County: Holt

Location: 24-59N-37W

Township: Forbes
Acres: 6.7
Date: 5/23/2017

| Area Symbol: MO087, Soil Area Version: 18 |                                                               |       |                  |                      |                  |               |
|-------------------------------------------|---------------------------------------------------------------|-------|------------------|----------------------|------------------|---------------|
| Code                                      | Soil Description                                              | Acres | Percent of field | Non-Irr Class Legend | Non-Irr Class *c | NCCPI Overall |
| 10014                                     | Brussels very flaggy silty clay loam, 14 to 50 percent slopes | 6.70  | 100.0%           |                      | VIIe             | 9             |
| Weighted Average                          |                                                               |       |                  |                      |                  | 9             |