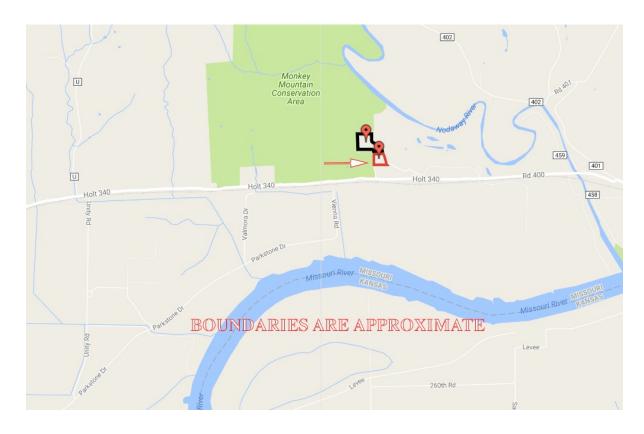

ry effort to present accurate information on the property presented. Most of the information comes from outside sources: County/Government/Seller and human error can occur. It's the Buyer's responsibility to satisfy him self with the information presented and to determine the information to be true and accurate and the property to be suited for his intended use. The listing may be withdrawn with or without approval. The Seller further reserves the right to reject any and all offers.

All inquiries, inspections, appointments, and offers must be sent through:

RICK BARNES, BROKER, BARNES REALTY COMPANY, 18156 HWY 59, MOUND CITY, MO 64470 PHONE NUMBER: 1-660-442-3177.

## 6.7 Acres +/- Holt County, MO Google Aerial



**General Location Map** 



## 6.7 Acres +/- Holt County, MO Driving Map



Tax Map



## 6.7 Acres +/- Holt County, MO Surety Map

### **Aerial Map**



# 6.7 Acres +/- Holt County, MO Soil Map Soils Map





State: Missouri
County: Holt

Location: 24-59N-37W

Township: Forbes
Acres: 6.7
Date: 5/23/2017







| Area Symbol: MO087, Soil Area Version: 18 |                                                               |       |                  |                      |                  |               |
|-------------------------------------------|---------------------------------------------------------------|-------|------------------|----------------------|------------------|---------------|
| Code                                      | Soil Description                                              | Acres | Percent of field | Non-Irr Class Legend | Non-Irr Cla