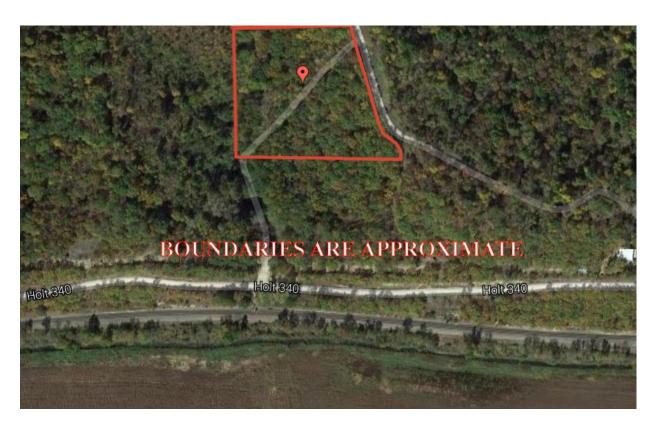

d no liability for error and omissions is assumed. Barnes Realty has made every effort to present accurate information on the property presented. Most of the information comes from outside sources: County/Government/Seller and human error can occur. It's the Buyer's responsibility to satisfy him self with the information presented and to determine the information to be true and accurate and the property to be suited for his intended use. The listing may be withdrawn with or without approval. The Seller further reserves the right to reject any and all offers.

All inquiries, inspections, appointments, and offers must be sent through:

RICK BARNES, BROKER, BARNES REALTY COMPANY, 18156 HWY 59, MOUND CITY, MO 64470 PHONE NUMBER: 1-660-442-3177.

## 6.7 Acres +/- Holt County, MO Google Aerial



**General Location Map** 



## 6.7 Acres +/- Holt County, MO Driving Map



Tax Map



## 6.7 Acres +/- Holt County, MO Surety Map

### **Aerial Map**



# 6.7 Acres +/- Holt County, MO Soil Map Soils Map





State: Missouri
County: Holt

Location: 24-59N-37W

Township: Forbes
Acres: 6.7
Date: 5/23/2017







| Area Symbol: MO087, Soil Area Version: 18 |                                                               |       |                  |                      |                  |               |
|-------------------------------------------|---------------------------------------------------------------|-------|------------------|----------------------|------------------|---------------|
| Code                                      | Soil Description