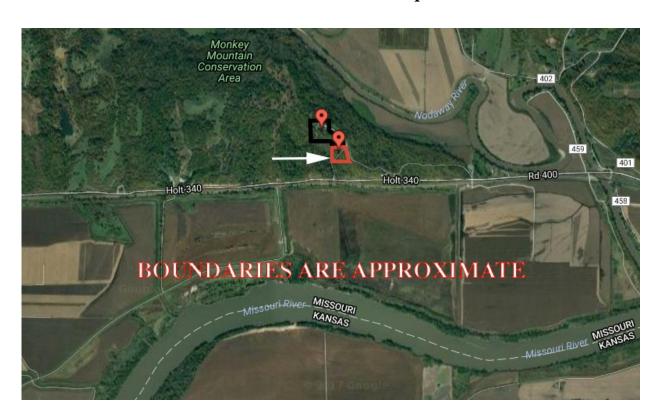

#### **LOCATION:**

Property is located about 4.5 miles East of Forbes, Mo. South of the Monkey Mountain Conservation area.

## 6.7 Acres +/- Holt County, MO Google Aerial

**General Location Map** 