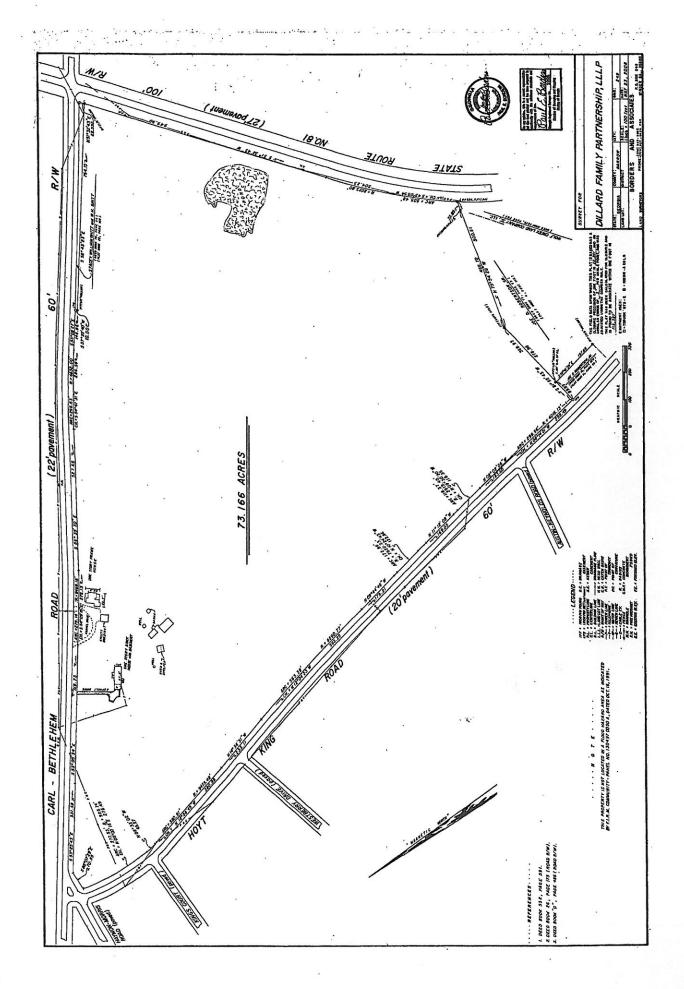

#### **OFFERING SUMMARY**

Sale Price: \$9,146,250

Price / Acre \$125,000

Lot Size: 73.17 Acres

Lot Frontage: 2907 Carl Bethlehem Rd

2671 ft Hoyt King Rd

1416 ft Hwy 81

Zoning: C2 - Commercial

### **PROPERTY INFORMATION**

| Property Type          | Land                       |
|------------------------|----------------------------|
| Property Subtype       | Other                      |
| APN #                  | XX053 033 & XX053 033B     |
| lot Frontage           | 2,907 ft                   |
| Lot Depth              | 1,873 ft                   |
| Corner Property        | Yes                        |
| Traffic Count          | 11000                      |
| Traffic Count Street   | Hwy 81 & Carl Bethlehem Rd |
| Traffic Count Frontage | 1462                       |
| Power                  | Yes                        |
| Rail Access            | No                         |
|                        |                            |