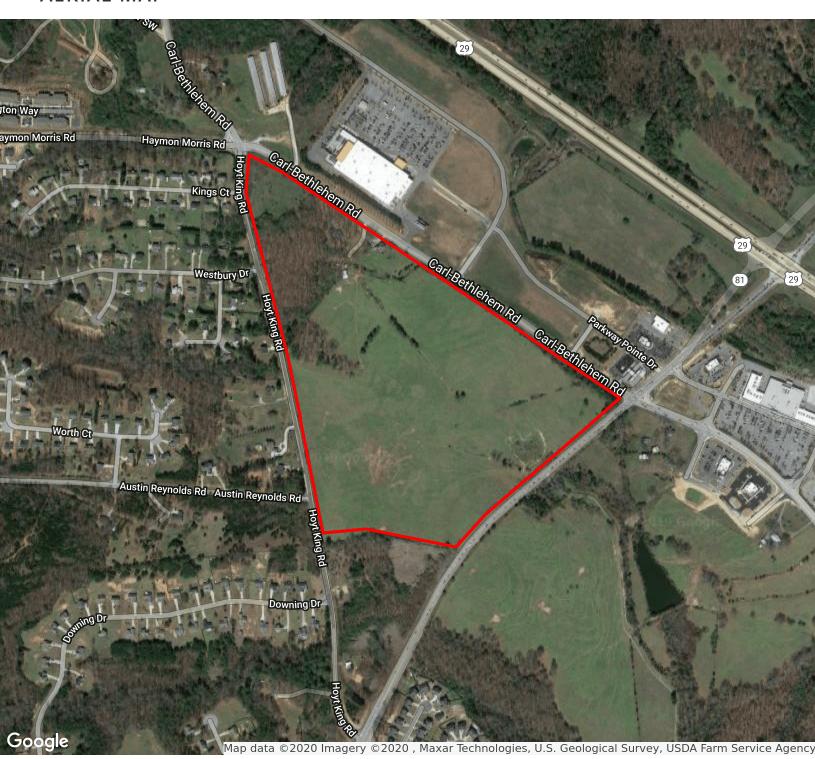

## **AERIAL MAP**

GRANT WHITWORTH

706.548.9300 grantwhitworth@gmail.com

642 CARL BETHLEHEM ROAD, BETHLEHEM, GA 30620

#### **PROPERTY OVERVIEW**

Property fronts along three main roads and lies well for a mixed use retail center. The topography gravity flows for 100% sewer service. Barrow County is one of the fastest growing counties in the Atlanta Metro Area. Prime location.

#### **LOCATION OVERVIEW**

The property is at the intersection of Route 81 (Loganville Rd), Carl-Bethlehem Road, and Hoyt King Road just off of Hwy 316.

#### **PROPERTY HIGHLIGHTS**

- · Prime location.
- Just south of new interchange under construction at Hwy 316 & Hwy 81.
- Fronts on 3 main roads.
- · Lies well for a mixed use retail development.
- One of the fastest growing counties in Metro Atlanta.