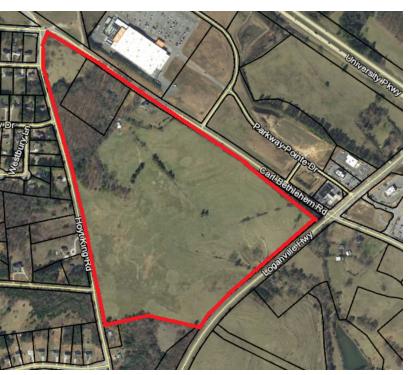

#### **PROPERTY OVERVIEW**

Property fronts along three main roads and lies well for a mixed use retail center. The topography gravity flows for 100% sewer service. Barrow County is one of the fastest growing counties in the Atlanta Metro Area. Prime location.

#### **LOCATION OVERVIEW**

The property is at the intersection of Route 81 (Loganville Rd), Carl-Bethlehem Road, and Hoyt King Road just off of Hwy 316.

#### **PROPERTY HIGHLIGHTS**

- · Prime location.
- Just south of new interchange under construction at Hwy 316 & Hwy 81.
- Fronts on 3 main roads.
- · Lies well for a mixed use retail development.
- One of the fastest growing counties in Metro Atlanta.