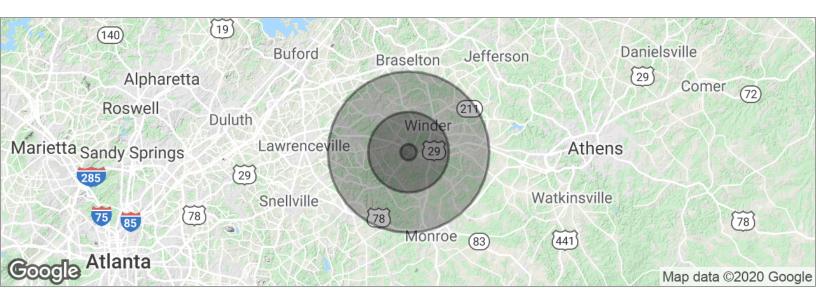

## **DEMOGRAPHICS MAP**

| POPULATION                            | 1 MILE            | 5 MILES               | 10 MILES               |
|---------------------------------------|-------------------|-----------------------|------------------------|
| Total population                      | 1,433             | 32,199                | 130,410                |
| Median age                            | 32.2              | 32.8                  | 33.6                   |
| Median age (Male)                     | 30.5              | 32.4                  | 32.8                   |
| Median age (Female)                   | 33.9              | 33.7                  | 34.4                   |
|                                       |                   |                       |                        |
| HOUSEHOLDS & INCOME                   | 1 MILE            | 5 MILES               | 10 MILES               |
| HOUSEHOLDS & INCOME  Total households | <b>1 MILE</b> 468 | <b>5 MILES</b> 11,039 | <b>10 MILES</b> 44,289 |
|                                       |                   |                       |                        |
| Total households                      | 468               | 11,039                | 44,289                 |