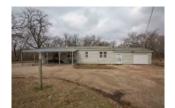

#### **FEATURES**

**ARCHITECTURE** 

Mobile/Mfd-Perm Found. **EXTERIOR CONSTRUCTION** 

Frame ROOF

Other/See Remarks LOT DESCRIPTION

Irregular Wooded **FRONTAGE** 

Unpaved Frontage **EXTERIOR AMENITIES** 

Patio Covered Patio **RV** Parking Satellite Dish Security Light Storm Door(s)

Storm Windows/Ins Glass Outbuildings

**GARAGE** Attached Oversized **FLOOD INSURANCE** 

Unknown UTILITIES Septic Propane Gas **Public Water** 

**BASEMENT / FOUNDATION** 

None

**BASEMENT FINISH** 

None **COOLING** Central Electric **HEATING** Forced Air Propane-Owned **DINING AREA** Kitchen/Dining Combo **FIREPLACE** 

#### **MARKETING REMARKS**

Marketing Remarks This property is offered by Ty Patton with McCurdy Auction, LLC. Office: 316-867-3600 Email: tpatton@mccurdyauction.com. Property offered at ONLINE ONLY auction. | 10% Buyer's Premium will be added to the final bid. | BIDDING OPENS: Tuesday, February 18th, 2020 at 2:00 PM (cst) | BIDDING ENDS: Thursday, March 12th, 2020 at 2:00PM) (cst). Bidding will remain open on this property until 1 minute has passed without receiving a bid. No scheduled open house. Property will be available to preview by appointment only. CLEAR TITLE AT CLOSING, NO BACK TAXES ONLINE ONLY!!! Fantastic opportunity to purchase 13 +/- acres of hunting and recreational ground with a 3-bedroom, 2-bathroom home and 44 x 40 shop near Altoona, Kansas! Located in the heart of Whitetail country, this property features water, ample trees, and unique topography. Cripple Creek cuts a shallow canyon through the northern portion of the property while tillable farm ground borders the property on the South and East. The property features history as well, with stone fence and a marker placed by the original homesteaders in 1877. In short, this property is truly one of a kind. This meticulously maintained home features a steel roof, a large covered front porch, and an attached 26 x 28 heated garage. The windows have been updated from the original construction along with siding in 2017 and a new septic system in 2019. The property also provides an impressive 40 x 44 heated shop/garage with electric, concrete flooring, and a finished upper is an open floor plan with the spacious living room opening up to the dining room and kitchen. There is a wood burning stove and vaulted ceilings. The kitchen has an eating bar and pantry. The oven, refrigerator and microwave remain. Adjacent to the kitchen is the separate laundry room with a washer and dryer. The home provides 3 spacious bedrooms and 2 full bathrooms. The home uses propane, 4 Rivers Electric Cooperative, and hauls water from Fredonia or Neodesha. This unique property would make a phenomenal weekend getaway or hunting retreat! No scheduled open house. Property will be available to preview by appointment only. | The property was a part of a lot split. Taxes are accordingly estimated and will be determined at closing. | Any personal property remaining in the property at closing will be considered abandoned property. | Mineral rights transfer to buyer. \*See Terms of Sale