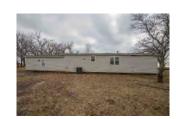

#### **MARKETING REMARKS**

Marketing Remarks This property is offered by Ty Patton with McCurdy Auction, LLC. Office: 316-867-3600 Email: tpatton@mccurdyauction.com. Property offered at ONLINE ONLY auction. | 10% Buyer's Premium will be added to the final bid. | BIDDING OPENS: Tuesday, February 18th, 2020 at 2:00 PM (cst) | BIDDING ENDS: Thursday, March 12th, 2020 at 2:00PM) (cst). Bidding will remain open on this property until 1 minute has passed without receiving a bid. No scheduled open house. Property will be available to preview by appointment only. CLEAR TITLE AT CLOSING, NO BACK TAXES ONLINE ONLY!!! Fantastic opportunity to purchase 13 +/- acres of hunting and recreational ground with a 3-bedroom, 2-bathroom home and 44 x 40 shop near Altoona, Kansas! Located in the heart of Whitetail country, this property features water, ample trees, and unique topography. Cripple Creek cuts a shallow canyon through the northern portion of the property while tillable farm ground borders the property on the South and East. The property features history as well, with stone fence and a marker placed by the original homesteaders in 1877. In short, this property is truly one of a kind. This meticulously maintained home features a steel roof, a large covered front porch, and an attached 26 x 28 heated garage. The windows have been updated from the original construction along with siding in 2017 and a new septic system in 2019. The property also provides an impressive 40 x 44 heated shop/garage with electric, concrete flooring, and a finished upper is an open floor plan with the spacious living room opening up to the dining room and kitchen. There is a wood burning stove and vaulted ceilings. The kitchen has an eating bar and pantry. The oven, refrigerator and microwave remain. Adjacent to the kitchen is the separate laundry room with a washer and dryer. The home provides 3 spacious bedrooms and 2 full bathrooms. The home uses propane, 4 Rivers Electric Cooperative, and hauls water from Fredonia or Neodesha. This unique property would make a phenomenal weekend getaway or hunting retreat! No scheduled open house. Property will be available to preview by appointment only. | The property was a part of a lot split. Taxes are accordingly estimated and will be determined at closing. | Any personal property remaining in the property at closing will be considered abandoned property. | Mineral rights transfer to buyer. \*See Terms of Sale

#### MARKETING REMARKS

Marketing Remarks This property is offered by Ty Patton with McCurdy Auction, LLC. Office: 316-867-3600 Email: tpatton@mccurdyauction.com. Property offered at ONLINE ONLY auction. | 10% Buyer's Premium will be added to the final bid. | BIDDING OPENS: Tuesday, February 18th, 2020 at 2:00 PM (cst) | BIDDING ENDS: Thursday, March 12th, 2020 at 2:00PM) (cst). Bidding will remain open on this property until 1 minute has passed without receiving a bid. No scheduled open house. Property will be available to preview by appointment only. CLEAR TITLE AT CLOSING, NO BACK TAXES ONLINE ONLY!!! Fantastic opportunity to purchase 13 +/- acres of hunting and recreational ground with a 3-bedroom, 2-bathroom home and 44 x 40 shop near Altoona, Kansas! Located in the heart of Whitetail country, this property features water, ample trees, and unique topography. Cripple Creek cuts a shallow canyon through the northern portion of the property while tillable farm ground borders the property on the South and East. The property features history as well, with stone fence and a marker placed by the original homesteaders in 1877. In short, this property is truly one of a kind. This meticulously maintained home features a steel roof, a large covered front porch, and an attached 26 x 28 heated garage. The windows have been updated from the original construction along with siding in 2017 and a new septic system in 2019. The property also provides an impressive 40 x 44 heated shop/garage with electric, concrete flooring, and a finished upper level that is insulated as well. There is also another smaller outbuilding as well as a wood shed. Inside the partially furnished home is an open floor plan with the spacious living room opening up to the dining room and kitchen. There is a wood burning stove and vaulted ceilings. The kitchen has an eating bar and pantry. The oven, refrigerator and microwave remain. Adjacent to the kitchen is the separate laundry room with a washer and dryer. The home provides 3 spacious bedrooms and 2 full bathrooms. The home uses propane, 4 Rivers Electric Cooperative, and hauls water from Fredonia or Neodesha. This unique property would make a phenomenal weekend getaway or hunting retreat! No scheduled open house. Property will be available to preview by appointment only. | The property was a part of a lot split. Taxes are accordingly estimated and will be determined at closing. | Any personal property remaining in the property at closing will be considered abandoned property. | Mineral rights transfer to buyer. \*See Terms