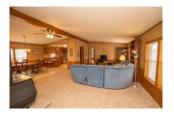

#### **MARKETING REMARKS**

Marketing Remarks This property is offered by Ty Patton with McCurdy Auction, LLC. Office: 316-867-3600 Email: tpatton@mccurdyauction.com. Property offered at ONLINE ONLY auction. | 10% Buyer's Premium will be added to the final bid. | BIDDING OPENS: Tuesday, February 18th, 2020 at 2:00 PM (cst) | BIDDING ENDS: Thursday, March 12th, 2020 at 2:00PM) (cst). Bidding will remain open on this property until 1 minute has passed without receiving a bid. No scheduled open house. Property will be available to preview by appointment only. CLEAR TITLE AT CLOSING, NO BACK TAXES ONLINE ONLY!!! Fantastic opportunity to purchase 13 +/- acres of hunting and recreational ground with a 3-bedroom, 2-bathroom home and 44 x 40 shop near Altoona, Kansas! Located in the heart of Whitetail country, this property features water, ample trees, and unique topography. Cripple Creek cuts a shallow canyon through the northern portion of the property while tillable farm ground borders the property on the South and East. The property features history as well, with stone fence and a marker placed by the original homesteaders in 1877. In short, this property is truly one of a kind. This meticulously maintained home features a steel roof, a large covered front porch, and an attached 26 x 28 heated garage. The windows have been updated from the original construction along with siding in 2017 and a new septic system in 2019. The property also provides an impressive 40 x 44 heated shop/garage with electric, concrete flooring, and a finished upper is an open floor plan with the spacious living room opening up to the dining room and kitchen. There is a wood burning stove and vaulted ceilings. The kitchen has an eating bar and pantry. The oven, refrigerator and microwave remain. Adjacent to the kitchen is the separate laundry room with a washer and dryer. The home provides 3 spacious bedrooms and 2 full bathrooms. The home uses propane, 4 Rivers Electric Cooperative, and hauls water from Fredonia or Neodesha. This unique property would make a phenomenal weekend getaway or hunting retreat! No scheduled open house. Property will be available to preview by appointment only. | The property was a part of a lot split. Taxes are accordingly estimated and will be determined at closing. | Any personal property remaining in the property at closing will be considered abandoned property. | Mineral rights transfer to buyer. \*See Terms of Sale

#### MARKETING REMARKS

Marketing Remarks This property is offered by Ty Patton with McCurdy Auction, LLC. Office: 316-867-3600 Email: tpatton@mccurdyauction.com. Property offered at ONLINE ONLY auction. | 10% Buyer's Premium will be added to the final bid. | BIDDING OPENS: Tuesday, February 18th, 2020 at 2:00 PM (cst) | BIDDING ENDS: Thursday, March 12th, 2020 at 2:00PM) (cst). Bidding will remain open on this property until 1 minute has passed without receiving a bid. No scheduled open house. Property will be available to preview by appointment only. CLEAR TITLE AT CLOSING, NO BACK TAXES ONLINE ONLY!!! Fantastic opportunity to purchase 13 +/- acres of hunting and recreational ground with a 3-bedroom, 2-bathroom home and 44 x 40 shop near Altoona, Kansas! Located in the heart of Whitetail country, this property features water, ample trees, and unique topography. Cripple Creek cuts a shallow canyon through the northern portion of the property while tillable farm ground borders the property on the South and East. The property features history as well, with stone fence and a marker placed by the original homesteaders in 1877. In short, this property is truly one of a kind. This meticulously maintained home features a steel roof, a large covered front porch, and an attached 26 x 28 heated garage. The windows have been updated from the original construction along with siding in 2017 and a new septic system in 2019. The property also provides an impressive 40 x 44 heated shop/garage with electric, concrete flooring, and a finished upper level that is insulated as well. There is also another smaller outbuilding as well as a wood shed. Inside the partially furnished home is an open floor plan with the spacious living room opening up to the dining room and kitchen. There is a wood burning stove and vaulted ceilings. The kitchen has an eating bar and pantry. The oven, refrigerator and microwave remain. Adjacent to the kitchen is the separate laundry room with a washer and dryer. The home provides 3 spacious bedrooms and 2 full bathrooms. The home uses propane, 4 Rivers Electric Cooperative, and hauls water from Fredonia or Neodesha. This unique property would make a phenomenal weekend getaway or hunting retreat! No scheduled open house. Property will be available to preview by appointment only. | The property was a part of a lot split. Taxes are accordingly estimated and will be determined at closing. | Any personal property remaining in the property at closing will be considered abandoned property. | Mineral rights transfer to buyer. \*See Terms