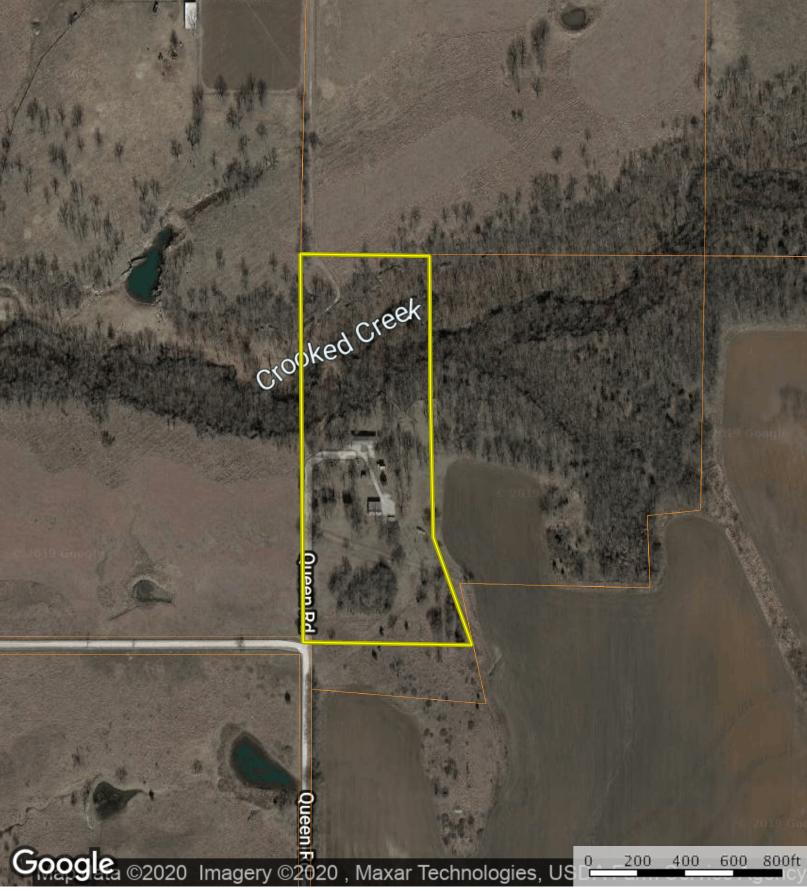

#### **DIRECTIONS**

Directions (Altoona) US HWY 75 & 1600 Rd - West to Queen Rd, North to Property.

#### **MARKETING REMARKS**

Marketing Remarks This property is offered by Ty Patton with McCurdy Auction, LLC. Office: 316-867-3600 Email: tpatton@mccurdyauction.com. Property offered at ONLINE ONLY auction. | 10% Buyer's Premium will be added to the final bid. | BIDDING OPENS: Tuesday, February 18th, 2020 at 2:00 PM (cst) | BIDDING ENDS: Thursday, March 12th, 2020 at 2:00PM) (cst). Bidding will remain open on this property until 1 minute has passed without receiving a bid. No scheduled open house. Property will be available to preview by appointment only. CLEAR TITLE AT CLOSING, NO BACK TAXES ONLINE ONLY!!! Fantastic opportunity to purchase 13 +/- acres of hunting and recreational ground with a 3-bedroom, 2-bathroom home and 44 x 40 shop near Altoona, Kansas! Located in the heart of Whitetail country, this property features water, ample trees, and unique topography. Cripple Creek cuts a shallow canyon through the northern portion of the property while tillable farm ground borders the property on the South and East. The property features history as well, with stone fence and a marker placed by the original homesteaders in 1877. In short, this property is truly one of a kind. This meticulously maintained home features a steel roof, a large covered front porch, and an attached 26 x 28 heated garage. The windows have been updated from the original construction along with siding in 2017 and a new septic system in 2019. The property also provides an impressive 40 x 44 heated shop/garage with electric, concrete flooring, and a finished upper is an open floor plan with the spacious living room opening up to the dining room and kitchen. There is a wood burning stove and vaulted ceilings. The kitchen has an eating bar and pantry. The oven, refrigerator and microwave remain. Adjacent to the kitchen is the separate laundry room with a washer and dryer. The home provides 3 spacious bedrooms and 2 full bathrooms. The home uses propane, 4 Rivers Electric Cooperative, and hauls water from Fredonia or Neodesha. This unique property would make a phenomenal weekend getaway or hunting retreat! No scheduled open house. Property will be available to preview by appointment only. | The property was a part of a lot split. Taxes are accordingly estimated and will be determined at closing. | Any personal property remaining in the property at closing will be considered abandoned property. | Mineral rights transfer to buyer. \*See Terms of Sale