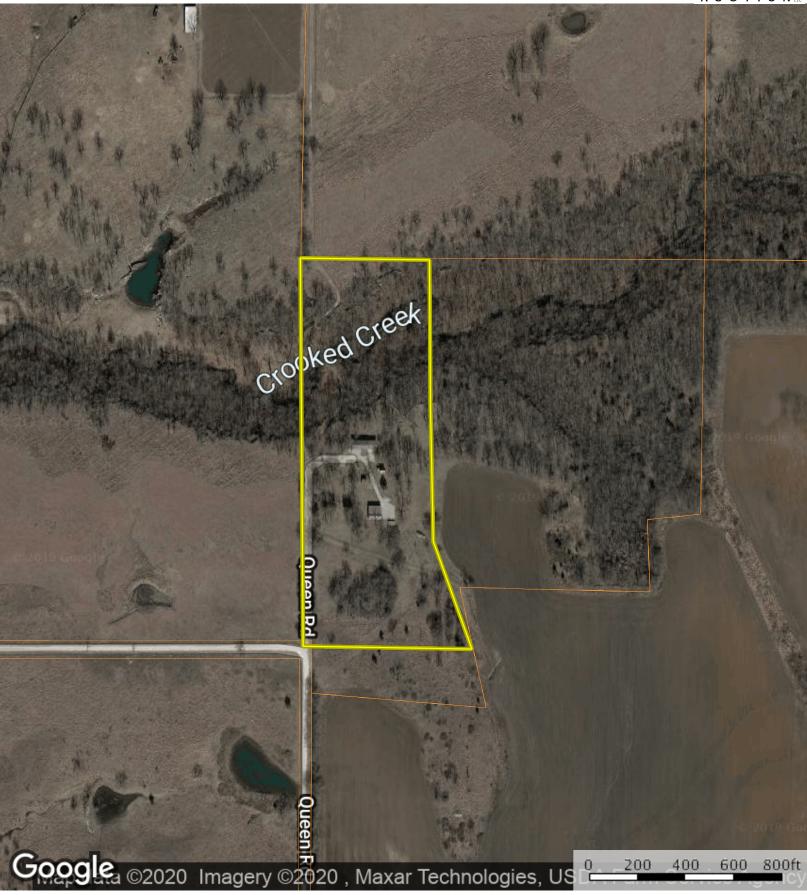

#### **DIRECTIONS**

Directions (Altoona) US HWY 75 & 1600 Rd - West to Queen Rd, North to Property.

#### **MARKETING REMARKS**

Marketing Remarks This property is offered by Ty Patton with McCurdy Auction, LLC. Office: 316-867-3600 Email: tpatton@mccurdyauction.com. Property offered at ONLINE ONLY auction. | 10% Buyer's Premium will be added to the final bid. | BIDDING OPENS: Tuesday, February 18th, 2020 at 2:00 PM (cst) | BIDDING ENDS: Thursday, March 12th, 2020 at 2:00PM) (cst). Bidding will remain open on this property until 1 minute has passed without receiving a bid. No scheduled open house. Property will be available to preview by appointment only. CLEAR TITLE AT CLOSING, NO BACK TAXES ONLINE ONLY!!! Fantastic opportunity to purchase 13 +/- acres of hunting and recreational ground with a 3-bedroom, 2-bathroom home and 44 x 40 shop near Altoona, Kansas! Located in the heart of Whitetail country, this property features water, ample trees, and unique topography. Cripple Creek cuts a shallow canyon through the northern portion of the property while tillable farm ground borders the property on the South and East. The property features history as well, with stone fence and a marker placed by the original homesteaders in 1877. In short, this property is truly one of a kind. This meticulously maintained home features a steel roof, a large covered front porch, and an attached 26 x 28 heated garage. The windows have been updated from the original construction along with siding in 2017 and a new septic system in 2019. The property also provides an impressive 40 x 44 heated shop/garage with electric, concrete flooring, and a finished upper is an open floor plan with the spacious living room opening up to the dining room and kitchen. There is a wood burning stove and vaulted ceilings. The kitchen has an eating bar and pantry. The oven, refrigerator and microwave remain. Adjacent to the kitchen is the separate laundry room with a washer and dryer. The home provides 3 spacious bedrooms and 2 full bathrooms. The home uses propane, 4 Rivers Electric Cooperative, and hauls water from Fredonia or Neodesha. This unique property would make a phenomenal weekend getaway or hunting retreat! No scheduled open house. Property will be available to preview by appointment only. | The property was a part of a lot split. Taxes are accordingly estimated and will be determined at closing. | Any personal property remaining in the property at closing will be considered abandoned property. | Mineral rights transfer to buyer. \*See Terms of Sale