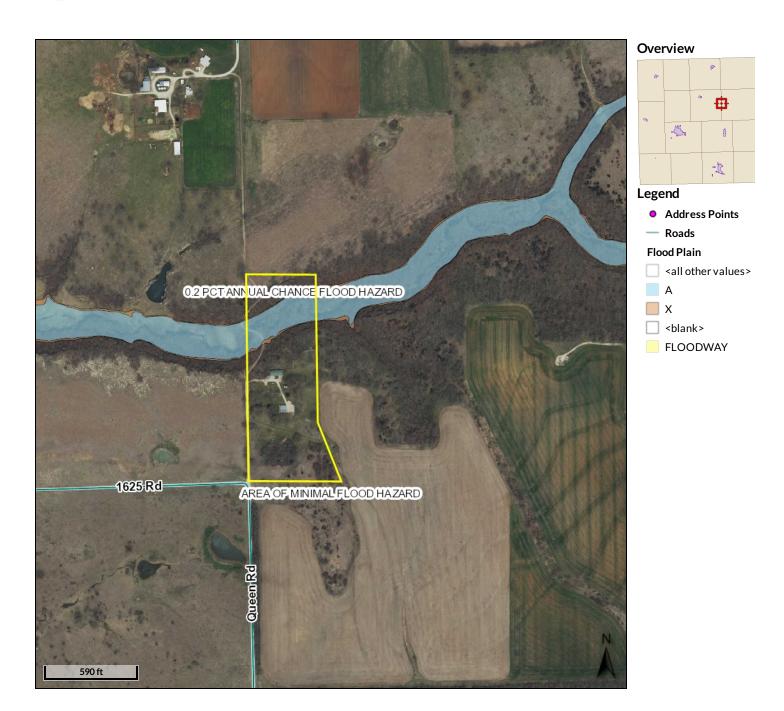

Storm Windows/Ins Glass Outbuildings

**GARAGE** Attached Oversized **FLOOD INSURANCE** 

Unknown UTILITIES Septic Propane Gas **Public Water** 

**BASEMENT / FOUNDATION** 

None

**BASEMENT FINISH** 

None **COOLING** Central Electric **HEATING** Forced Air Propane-Owned **DINING AREA** Kitchen/Dining Combo **FIREPLACE** 

Shop

**MISCELLANEOUS FEATURES** 

None

**DOCUMENTS ON FILE** 

Aerial Photos **Photographs** 

Sellers Prop. Disclosure

**FLOOD INSURANCE** Unknown **SALE OPTIONS** 

None