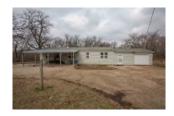

#### **MARKETING REMARKS**

Marketing Remarks This property is offered by Ty Patton with McCurdy Auction, LLC. Office: 316-867-3600 Email: tpatton@mccurdyauction.com. Property offered at ONLINE ONLY auction. | 10% Buyer's Premium will be added to the final bid. | BIDDING OPENS: Tuesday, February 18th, 2020 at 2:00 PM (cst) | BIDDING ENDS: Thursday, March 12th, 2020 at 2:00PM) (cst). Bidding will remain open on this property until 1 minute has passed without receiving a bid. No scheduled open house. Property will be available to preview by appointment only. CLEAR TITLE AT CLOSING, NO BACK TAXES ONLINE ONLY!!! Fantastic opportunity to purchase 13 +/- acres of hunting and recreational ground with a 3-bedroom, 2-bathroom home and 44 x 40 shop near Altoona, Kansas! Located in the heart of Whitetail country, this property features water, ample trees, and unique topography. Cripple Creek cuts a shallow canyon through the northern portion of the property while tillable farm ground borders the property on the South and East. The property features history as well, with stone fence and a marker placed by the original homesteaders in 1877. In short, this property is truly one of a kind. This meticulously maintained home features a steel roof, a large covered front porch, and an attached 26 x 28 heated garage. The windows have been updated from the original construction along with siding in 2017 and a new septic system in 2019. The property also provides an impressive 40 x 44 heated shop/garage with electric, concrete flooring, and a finished upper is an open floor plan with the spacious living room opening up to the dining room and kitchen. There is a wood burning stove and vaulted ceilings. The kitchen has an eating bar and pantry. The oven, refrigerator and microwave remain. Adjacent to the kitchen is the separate laundry room with a washer and dryer. The home provides 3 spacious bedrooms and 2 full bathrooms. The home uses propane, 4 Rivers Electric Cooperative, and hauls water from Fredonia or Neodesha. This unique property would make a phenomenal weekend getaway or hunting retreat! No scheduled open house. Property will be available to preview by appointment only. | The property was a part of a lot split. Taxes are accordingly estimated and will be determined at closing. | Any personal property remaining in the property at closing will be considered abandoned property. | Mineral rights transfer to buyer. \*See Terms of Sale

#### MARKETING REMARKS

Marketing Remarks This property is offered by Ty Patton with McCurdy Auction, LLC. Office: 316-867-3600 Email: tpatton@mccurdyauction.com. Property offered at ONLINE ONLY auction. | 10% Buyer's Premium will be added to the final bid. | BIDDING OPENS: Tuesday, February 18th, 2020 at 2:00 PM (cst) | BIDDING ENDS: Thursday, March 12th, 2020 at 2:00PM) (cst). Bidding will remain open on this property until 1 minute has passed without receiving a bid. No scheduled open house. Property will be available to preview by appointment only. CLEAR TITLE AT CLOSING, NO BACK TAXES ONLINE ONLY!!! Fantastic opportunity to purchase 13 +/- acres of hunting and recreational ground with a 3-bedroom, 2-bathroom home and 44 x 40 shop near Altoona, Kansas! Located in the heart of Whitetail country, this property features water, ample trees, and unique topography. Cripple Creek cuts a shallow canyon through the northern portion of the property while tillable farm ground borders the property on the South and East. The property features history as well, with stone fence and a marker placed by the original homesteaders in 1877. In short, this property is truly one of a kind. This meticulously maintained home features a steel roof, a large covered front porch, and an attached 26 x 28 heated garage. The windows have been updated from the original construction along with siding in 2017 and a new septic system in 2019. The property also provides an impressive 40 x 44 heated shop/garage with electric, concrete flooring, and a finished upper level that is insulated as well. There is also another smaller outbuilding as well as a wood shed. Inside the partially furnished home is an open floor plan with the spacious living room opening up to the dining room and kitchen. There is a wood burning stove and vaulted ceilings. The kitchen has an eating bar and pantry. The oven, refrigerator and microwave remain. Adjacent to the kitchen is the separate laundry room with a washer and dryer. The home provides 3 spacious bedrooms and 2 full bathrooms. The home uses propane, 4 Rivers Electric Cooperative, and hauls water from Fredonia or Neodesha. This unique property would make a phenomenal weekend getaway or hunting retreat! No scheduled open house. Property will be available to preview by appointment only. | The property was a part of a lot split. Taxes are accordingly estimated and will be determined at closing. | Any personal property remaining in the property at closing will be considered abandoned property. | Mineral rights transfer to buyer. \*See Terms