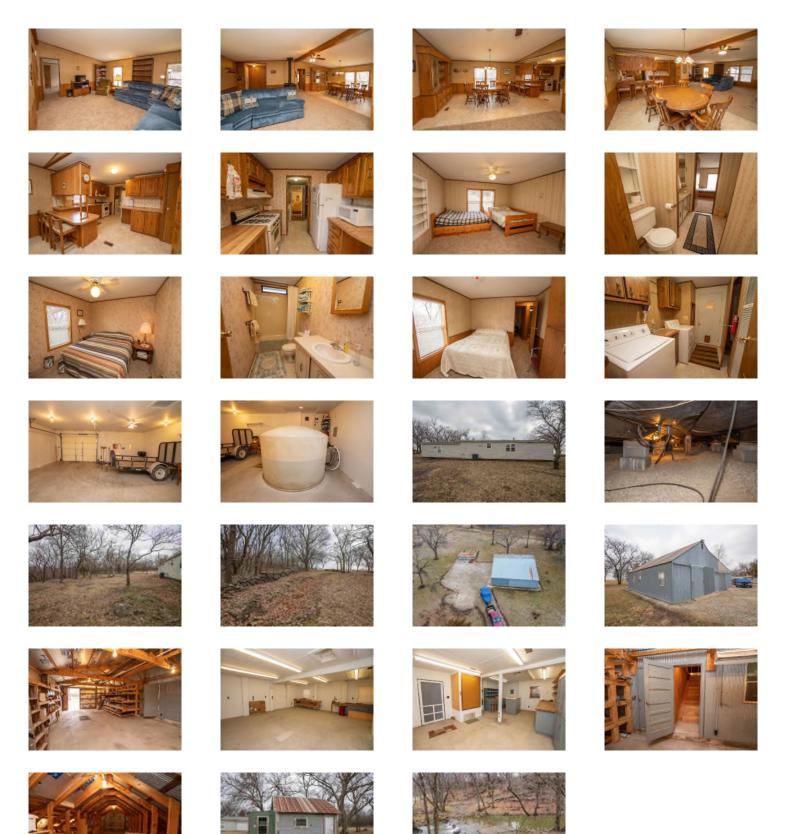

#### **MARKETING REMARKS**

Marketing Remarks This property is offered by Ty Patton with McCurdy Auction, LLC. Office: 316-867-3600 Email: tpatton@mccurdyauction.com. Property offered at ONLINE ONLY auction. | 10% Buyer's Premium will be added to the final bid. | BIDDING OPENS: Tuesday, February 18th, 2020 at 2:00 PM (cst) | BIDDING ENDS: Thursday, March 12th, 2020 at 2:00PM) (cst). Bidding will remain open on this property until 1 minute has passed without receiving a bid. No scheduled open house. Property will be available to preview by appointment only. CLEAR TITLE AT CLOSING, NO BACK TAXES ONLINE ONLY!!! Fantastic opportunity to purchase 13 +/- acres of hunting and recreational ground with a 3-bedroom, 2-bathroom home and 44 x 40 shop near Altoona, Kansas! Located in the heart of Whitetail country, this property features water, ample trees, and unique topography. Cripple Creek cuts a shallow canyon through the northern portion of the property while tillable farm ground borders the property on the South and East. The property features history as well, with stone fence and a marker placed by the original homesteaders in 1877. In short, this property is truly one of a kind. This meticulously maintained home features a steel roof, a large covered front porch, and an attached 26 x 28 heated garage. The windows have been updated from the original construction along with siding in 2017 and a new septic system in 2019. The property also provides an impressive 40 x 44 heated shop/garage with electric, concrete flooring, and a finished upper is an open floor plan with the spacious living room opening up to the dining room and kitchen. There is a wood burning stove and vaulted ceilings. The kitchen has an eating bar and pantry. The oven, refrigerator and microwave remain. Adjacent to the kitchen is the separate laundry room with a washer and dryer. The home provides 3 spacious bedrooms and 2 full bathrooms. The home uses propane, 4 Rivers Electric Cooperative, and hauls water from Fredonia or Neodesha. This unique property would make a phenomenal weekend getaway or hunting retreat! No scheduled open house. Property will be available to preview by appointment only. | The property was a part of a lot split. Taxes are accordingly estimated and will be determined at closing. | Any personal property remaining in the property at closing will be considered abandoned property. | Mineral rights transfer to buyer. \*See Terms of Sale

#### MARKETING REMARKS

Marketing Remarks This property is offered by Ty Patton with McCurdy Auction, LLC. Office: 316-867-3600 Email: tpatton@mccurdyauction.com. Property offered at ONLINE ONLY auction. | 10% Buyer's Premium will be added to the final bid. | BIDDING OPENS: Tuesday, February 18th, 2020 at 2:00 PM (cst) | BIDDING ENDS: Thursday, March 12th, 2020 at 2:00PM) (cst). Bidding will remain open on this property until 1 minute has passed without receiving a bid. No scheduled open house. Property will be available to preview by appointment only. CLEAR TITLE AT CLOSING, NO BACK TAXES ONLINE ONLY!!! Fantastic opportunity to purchase 13 +/- acres of hunting and recreational ground with a 3-bedroom, 2-bathroom home and 44 x 40 shop near Altoona, Kansas! Located in the heart of Whitetail country, this property features water, ample trees, and unique topography. Cripple Creek cuts a shallow canyon through the northern portion of the property while tillable farm ground borders the property on the South and East. The property features history as well, with stone fence and a marker placed by the original homesteaders in 1877. In short, this property is truly one of a kind. This meticulously maintained home features a steel roof, a large covered front porch, and an attached 26 x 28 heated garage. The windows have been updated from the original construction along with siding in 2017 and a new septic system in 2019. The property also provides an impressive 40 x 44 heated shop/garage with electric, concrete flooring, and a finished upper level that is insulated as well. There is also another smaller outbuilding as well as a wood shed. Inside the partially furnished home is an open floor plan with the spacious living room opening up to the dining room and kitchen. There is a wood burning stove and vaulted ceilings. The kitchen has an eating bar and pantry. The oven, refrigerator and microwave remain. Adjacent to the kitchen is the separate laundry room with a washer and dryer. The home provides 3 spacious bedrooms and 2 full bathrooms. The home uses propane, 4 Rivers Electric Cooperative, and hauls water from Fredonia or Neodesha. This unique property would make a phenomenal weekend getaway or hunting retreat! No scheduled open house. Property will be available to preview by appointment only. | The property was a part of a lot split. Taxes are accordingly estimated and will be determined at closing. | Any personal property remaining in the property at closing will be considered abandoned property. | Mineral rights transfer to buyer. \*See Terms