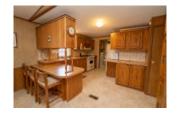

Wood Stove

KITCHEN FEATURES

Eating Bar Range Hood Gas Hookup **APPLIANCES** Disposal Microwave Refrigerator

Range/Oven Washer Dryer

**MASTER BEDROOM** 

Master Bdrm on Main Level

Split Bedroom Plan

**LAUNDRY** Main Floor Separate Room 220-Electric

**INTERIOR AMENITIES** 

Ceiling Fan(s) Vaulted Ceiling Window Coverings-All Laminate - Other

**POSSESSION** 

At Closing

PROPOSED FINANCING Other/See Remarks

WARRANTY

No Warranty Provided

**OWNERSHIP** 

#### **MARKETING REMARKS**

Marketing Remarks This property is offered by Ty Patton with McCurdy Auction, LLC. Office: 316-867-3600 Email: tpatton@mccurdyauction.com. Property offered at ONLINE ONLY auction. | 10% Buyer's Premium will be added to the final bid. | BIDDING OPENS: Tuesday, February 18th, 2020 at 2:00 PM (cst) | BIDDING ENDS: Thursday, March 12th, 2020 at 2:00PM) (cst). Bidding will remain open on this property until 1 minute has passed without receiving a bid. No scheduled open house. Property will be available to preview by appointment only. CLEAR TITLE AT CLOSING, NO BACK TAXES ONLINE ONLY!!! Fantastic opportunity to purchase 13 +/- acres of hunting and recreational ground with a 3-bedroom, 2-bathroom home and 44 x 40 shop near Altoona, Kansas! Located in the heart of Whitetail country, this property features water, ample trees, and unique topography. Cripple Creek cuts a shallow canyon through the northern portion of the property while tillable farm ground borders the property on the South and East. The property features history as well, with stone fence and a marker placed by the original homesteaders in 1877. In short, this property is truly one of a kind. This meticulously maintained home features a steel roof, a large covered front porch, and an attached 26 x 28 heated garage. The windows have been updated from the original construction along with siding in 2017 and a new septic system in 2019. The property also provides an impressive 40 x 44 heated shop/garage with electric, concrete flooring, and a finished upper is an open floor plan with the spacious living room opening up to the dining room and kitchen. There is a wood burning stove and vaulted ceilings. The kitchen has an eating bar and pantry. The oven, refrigerator and microwave remain. Adjacent to the kitchen is the separate laundry room with a washer and dryer. The home provides 3 spacious bedrooms and 2 full bathrooms. The home uses propane, 4 Rivers Electric Cooperative, and hauls water from Fredonia or Neodesha. This unique property would make a phenomenal weekend getaway or hunting retreat! No scheduled open house. Property will be available to preview by appointment only. | The property was a part of a lot split. Taxes are accordingly estimated and will be determined at closing. | Any personal property remaining in the property at closing will be considered abandoned property. | Mineral rights transfer to buyer. \*See Terms of Sale