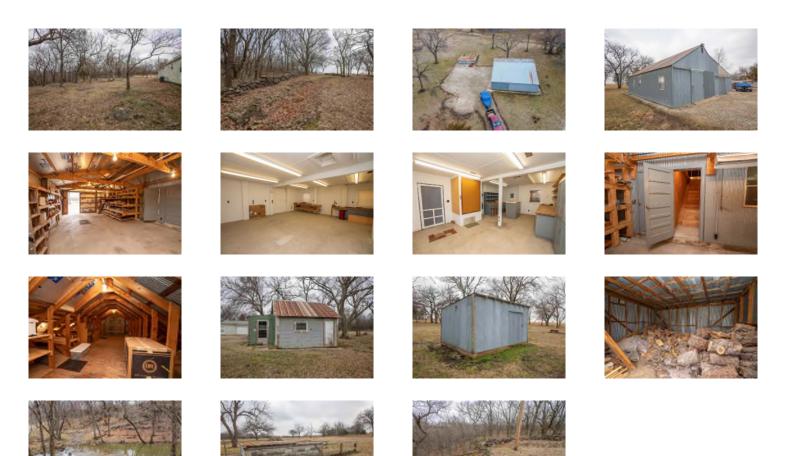

#### **MARKETING REMARKS**

Marketing Remarks This property is offered by Ty Patton with McCurdy Auction, LLC. Office: 316-867-3600 Email: tpatton@mccurdyauction.com. Property offered at ONLINE ONLY auction. | 10% Buyer's Premium will be added to the final bid. | BIDDING OPENS: Tuesday, February 18th, 2020 at 2:00 PM (cst) | BIDDING ENDS: Thursday, March 12th, 2020 at 2:00PM) (cst). Bidding will remain open on this property until 1 minute has passed without receiving a bid. No scheduled open house. Property will be available to preview by appointment only. CLEAR TITLE AT CLOSING, NO BACK TAXES ONLINE ONLY!!! Fantastic opportunity to purchase 13 +/- acres of hunting and recreational ground with a 3-bedroom, 2-bathroom home and 44 x 40 shop near Altoona, Kansas! Located in the heart of Whitetail country, this property features water, ample trees, and unique topography. Cripple Creek cuts a shallow canyon through the northern portion of the property while tillable farm ground borders the property on the South and East. The property features history as well, with stone fence and a marker placed by the original homesteaders in 1877. In short, this property is truly one of a kind. This meticulously maintained home features a steel roof, a large covered front porch, and an attached 26 x 28 heated garage. The windows have been updated from the original construction along with siding in 2017 and a new septic system in 2019. The property also provides an impressive 40 x 44 heated shop/garage with electric, concrete flooring, and a finished upper is an open floor plan with the spacious living room opening up to the dining room and kitchen. There is a wood burning stove and vaulted ceilings. The kitchen has an eating bar and pantry. The oven, refrigerator and microwave remain. Adjacent to the kitchen is the separate laundry room with a washer and dryer. The home provides 3 spacious bedrooms and 2 full bathrooms. The home uses propane, 4 Rivers Electric Cooperative, and hauls water from Fredonia or Neodesha. This unique property would make a phenomenal weekend getaway or hunting retreat! No scheduled open house. Property will be available to preview by appointment only. | The property was a part of a lot split. Taxes are accordingly estimated and will be determined at closing. | Any personal property remaining in the property at closing will be considered abandoned property. | Mineral rights transfer to buyer. \*See Terms of Sale

#### MARKETING REMARKS

Marketing Remarks This property is offered by Ty Patton with McCurdy Auction, LLC. Office: 316-867-3600 Email: tpatton@mccurdyauction.com. Property offered at ONLINE ONLY auction. | 10% Buyer's Premium will be added to the final bid. | BIDDING OPENS: Tuesday, February 18th, 2020 at 2:00 PM (cst) | BIDDING ENDS: Thursday, March 12th, 2020 at 2:00PM) (cst). Bidding will remain open on this property until 1 minute has passed without receiving a bid. No scheduled open house. Property will be available to preview by appointment only. CLEAR TITLE AT CLOSING, NO BACK TAXES ONLINE ONLY!!! Fantastic opportunity to purchase 13 +/- acres of hunting and recreational ground with a 3-bedroom, 2-bathroom home and 44 x 40 shop near Altoona, Kansas! Located in the heart of Whitetail country, this property features water, ample trees, and unique topography. Cripple Creek cuts a shallow canyon through the northern portion of the property while tillable farm ground borders the property on the South and East. The property features history as well, with stone fence and a marker placed by the original homesteaders in 1877. In short, this property is truly one of a kind. This meticulously maintained home features a steel roof, a large covered front porch, and an attached 26 x 28 heated garage. The windows have been updated from the original construction along with siding in 2017 and a new septic system in 2019. The property also provides an impressive 40 x 44 heated shop/garage with electric, concrete flooring, and a finished upper level that is insulated as well. There is also another smaller outbuilding as well as a wood shed. Inside the partially furnished home is an open floor plan with the spacious living room opening up to the dining room and kitchen. There is a wood burning stove and vaulted ceilings. The kitchen has an eating bar and pantry. The oven, refrigerator and microwave remain. Adjacent to the kitchen is the separate laundry room with a washer and dryer. The home provides 3 spacious bedrooms and 2 full bathrooms. The home uses propane, 4 Rivers Electric Cooperative, and hauls water from Fredonia or Neodesha. This unique property would make a phenomenal weekend getaway or hunting retreat! No scheduled open house. Property will be available to preview by appointment only. | The property was a part of a lot split. Taxes are accordingly estimated and will be determined at closing. | Any personal property remaining in the property at closing will be considered abandoned property. | Mineral rights transfer to buyer. \*See Terms