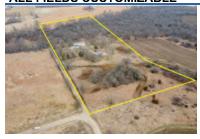

#### **MARKETING REMARKS**

Marketing Remarks This property is offered by Ty Patton with McCurdy Auction, LLC. Office: 316-867-3600 Email: tpatton@mccurdyauction.com. Property offered at ONLINE ONLY auction. | 10% Buyer's Premium will be added to the final bid. | BIDDING OPENS: Tuesday, February 18th, 2020 at 2:00 PM (cst) | BIDDING ENDS: Thursday, March 12th, 2020 at 2:00PM) (cst). Bidding will remain open on this property until 1 minute has passed without receiving a bid. No scheduled open house. Property will be available to preview by appointment only. CLEAR TITLE AT CLOSING, NO BACK TAXES ONLINE ONLY!!! Fantastic opportunity to purchase 13 +/- acres of hunting and recreational ground with a 3-bedroom, 2-bathroom home and 44 x 40 shop near Altoona, Kansas! Located in the heart of Whitetail country, this property features water, ample trees, and unique topography. Cripple Creek cuts a shallow canyon through the northern portion of the property while tillable farm ground borders the property on the South and East. The property features history as well, with stone fence and a marker placed by the original homesteaders in 1877. In short, this property is truly one of a kind. This meticulously maintained home features a steel roof, a large covered front porch, and an attached 26 x 28 heated garage. The windows have been updated from the original construction along with siding in 2017 and a new septic system in 2019. The property also provides an impressive 40 x 44 heated shop/garage with electric, concrete flooring, and a finished upper is an open floor plan with the spacious living room opening up to the dining room and kitchen. There is a wood burning stove and vaulted ceilings. The kitchen has an eating bar and pantry. The oven, refrigerator and microwave remain. Adjacent to the kitchen is the separate laundry room with a washer and dryer. The home provides 3 spacious bedrooms and 2 full bathrooms. The home uses propane, 4 Rivers Electric Cooperative, and hauls water from Fredonia or Neodesha. This unique property would make a phenomenal weekend getaway or hunting retreat! No scheduled open house. Property will be available to preview by appointment only. | The property was a part of a lot split. Taxes are accordingly estimated and will be determined at closing. | Any personal property remaining in the property at closing will be considered abandoned property. | Mineral rights transfer to buyer. \*See Terms of Sale

#### MARKETING REMARKS

Marketing Remarks This property is offered by Ty Patton with McCurdy Auction, LLC. Office: 316-867-3600 Email: tpatton@mccurdyauction.com. Property offered at ONLINE ONLY auction. | 10% Buyer's Premium will be added to the final bid. | BIDDING OPENS: Tuesday, February 18th, 2020 at 2:00 PM (cst) | BIDDING ENDS: Thursday, March 12th, 2020 at 2:00PM) (cst). Bidding will remain open on this property until 1 minute has passed without receiving a bid. No scheduled open house. Property will be available to preview by appointment only. CLEAR TITLE AT CLOSING, NO BACK TAXES ONLINE ONLY!!! Fantastic opportunity to purchase 13 +/- acres of hunting and recreational ground with a 3-bedroom, 2-bathroom home and 44 x 40 shop near Altoona, Kansas! Located in the heart of Whitetail country, this property features water, ample trees, and unique topography. Cripple Creek cuts a shallow canyon through the northern portion of the property while tillable farm ground borders the property on the South and East. The property features history as well, with stone fence and a marker placed by the original homesteaders in 1877. In short, this property is truly one of a kind. This meticulously maintained home features a steel roof, a large covered front porch, and an attached 26 x 28 heated garage. The windows have been updated from the original construction along with siding in 2017 and a new septic system in 2019. The property also provides an impressive 40 x 44 heated shop/garage with electric, concrete flooring, and a finished upper level that is insulated as well. There is also another smaller outbuilding as well as a wood shed. Inside the partially furnished home is an open floor plan with the spacious living room opening up to the dining room and kitchen. There is a wood burning stove and vaulted ceilings. The kitchen has an eating bar and pantry. The oven, refrigerator and microwave remain. Adjacent to the kitchen is the separate laundry room with a washer and dryer. The home provides 3 spacious bedrooms and 2 full bathrooms. The home uses propane, 4 Rivers Electric Cooperative, and hauls water from Fredonia or Neodesha. This unique property would make a phenomenal weekend getaway or hunting retreat! No scheduled open house. Property will be available to preview by appointment only. | The property was a part of a lot split. Taxes are accordingly estimated and will be determined at closing. | Any personal property remaining in the property at closing will be considered abandoned property. | Mineral rights transfer to buyer. \*See Terms