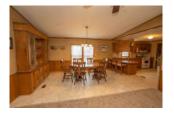

Storm Windows/Ins Glass Outbuildings

**GARAGE** Attached Oversized **FLOOD INSURANCE** 

Unknown UTILITIES Septic Propane Gas **Public Water** 

**BASEMENT / FOUNDATION** 

None

**BASEMENT FINISH** 

None **COOLING** Central Electric **HEATING** Forced Air Propane-Owned **DINING AREA** Kitchen/Dining Combo **FIREPLACE** 

Wood Stove

KITCHEN FEATURES

Eating Bar Range Hood Gas Hookup **APPLIANCES** Disposal Microwave Refrigerator

Range/Oven Washer Dryer

**MASTER BEDROOM** 

Master Bdrm on Main Level

Split Bedroom Plan

**LAUNDRY** Main Floor Separate Room 220-Electric

#### **MARKETING REMARKS**

Marketing Remarks This property is offered by Ty Patton with McCurdy Auction, LLC. Office: 316-867-3600 Email: tpatton@mccurdyauction.com. Property offered at ONLINE ONLY auction. | 10% Buyer's Premium will be added to the final bid. | BIDDING OPENS: Tuesday, February 18th, 2020 at 2:00 PM (cst) | BIDDING ENDS: Thursday, March 12th, 2020 at 2:00PM) (cst). Bidding will remain open on this property until 1 minute has passed without receiving a bid. No scheduled open house. Property will be available to preview by appointment only. CLEAR TITLE AT CLOSING, NO BACK TAXES ONLINE ONLY!!! Fantastic opportunity to purchase 13 +/- acres of hunting and recreational ground with a 3-bedroom, 2-bathroom home and 44 x 40 shop near Altoona, Kansas! Located in the heart of Whitetail country, this property features water, ample trees, and unique topography. Cripple Creek cuts a shallow canyon through the northern portion of the property while tillable farm ground borders the property on the South and East. The property features history as well, with stone fence and a marker placed by the original homesteaders in 1877. In short, this property is truly one of a kind. This meticulously maintained home features a steel roof, a large covered front porch, and an attached 26 x 28 heated garage. The windows have been updated from the original construction along with siding in 2017 and a new septic system in 2019. The property also provides an impressive 40 x 44 heated shop/garage with electric, concrete flooring, and a finished upper is an open floor plan with the spacious living room opening up to the dining room and kitchen. There is a wood burning stove and vaulted ceilings. The kitchen has an eating bar and pantry. The oven, refrigerator and microwave remain. Adjacent to the kitchen is the separate laundry room with a washer and dryer. The home provides 3 spacious bedrooms and 2 full bathrooms. The home uses propane, 4 Rivers Electric Cooperative, and hauls water from Fredonia or Neodesha. This unique property would make a phenomenal weekend getaway or hunting retreat! No scheduled open house. Property will be available to preview by appointment only. | The property was a part of a lot split. Taxes are accordingly estimated and will be determined at closing. | Any personal property remaining in the property at closing will be considered abandoned property. | Mineral rights transfer to buyer. \*See Terms of Sale