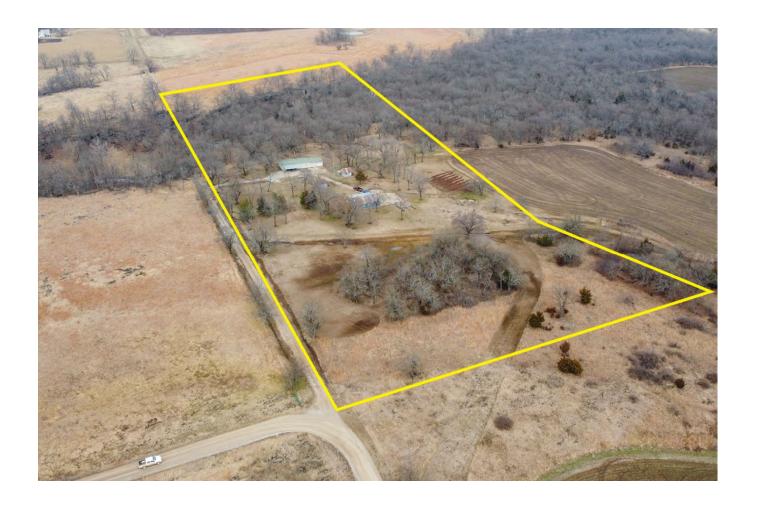

#### **MARKETING REMARKS**

Marketing Remarks This property is offered by Ty Patton with McCurdy Auction, LLC. Office: 316-867-3600 Email: tpatton@mccurdyauction.com. Property offered at ONLINE ONLY auction. | 10% Buyer's Premium will be added to the final bid. | BIDDING OPENS: Tuesday, February 18th, 2020 at 2:00 PM (cst) | BIDDING ENDS: Thursday, March 12th, 2020 at 2:00PM) (cst). Bidding will remain open on this property until 1 minute has passed without receiving a bid. No scheduled open house. Property will be available to preview by appointment only. CLEAR TITLE AT CLOSING, NO BACK TAXES ONLINE ONLY!!! Fantastic opportunity to purchase 13 +/- acres of hunting and recreational ground with a 3-bedroom, 2-bathroom home and 44 x 40 shop near Altoona, Kansas! Located in the heart of Whitetail country, this property features water, ample trees, and unique topography. Cripple Creek cuts a shallow canyon through the northern portion of the property while tillable farm ground borders the property on the South and East. The property features history as well, with stone fence and a marker placed by the original homesteaders in 1877. In short, this property is truly one of a kind. This meticulously maintained home features a steel roof, a large covered front porch, and an attached 26 x 28 heated garage. The windows have been updated from the original construction along with siding in 2017 and a new septic system in 2019. The property also provides an impressive 40 x 44 heated shop/garage with electric, concrete flooring, and a finished upper is an open floor plan with the spacious living room opening up to the dining room and kitchen. There is a wood burning stove and vaulted ceilings. The kitchen has an eating bar and pantry. The oven, refrigerator and microwave remain. Adjacent to the kitchen is the separate laundry room with a washer and dryer. The home provides 3 spacious bedrooms and 2 full bathrooms. The home uses propane, 4 Rivers Electric Cooperative, and hauls water from Fredonia or Neodesha. This unique property would make a phenomenal weekend getaway or hunting retreat! No scheduled open house. Property will be available to preview by appointment only. | The property was a part of a lot split. Taxes are accordingly estimated and will be determined at closing. | Any personal property remaining in the property at closing will be considered abandoned property. | Mineral rights transfer to buyer. \*See Terms of Sale