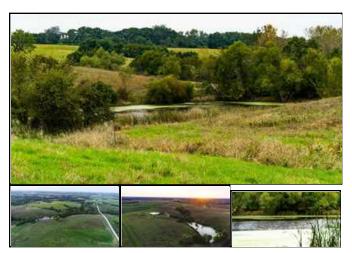

### **Property Description**

Located only 15 minutes South of Indianola, this farm would make the ideal place for a weekend getaway or future home site. With two ponds out back and expansive timber ridges to the East, the views are captivating. The farm currently has native grass plantings throughout and adjacent crop fields to the South, making it ideal bird hunting habitat. The timber fingers running through the property connect the ag fields to larger timber blocks. As evidenced by the scrapes, rubs, and many trails throughout, the whitetails are abundant. A tenant has been identified to plant crops on the 27.57 +/- FSAChuck Johnson tillable acres at a rental rate of \$200/planted acre. Additionally, the adjacent 111 acres tonfo@kiloterra.com the SW are also available for purchase, of which 110 are FSA tillable generating 515-442-7709 approximately \$21,708 of annual income.

If you're looking for a place to build a home or cabin within commuting distance of Des Moines, this property is one that demands a closer look.

- Gorgeous Views
- 2 nice sized ponds
- Established grass plantings
- Wildlife on property
- Only 1 1/4 miles off pavement
- . Easy Access from I35 or Hwy 69
- Commuting distance to Des Moines
- · Utilities at Road
- 27.57+/- FSA tillable acres
- Tenant identified to rent tillable FSA acres at \$200/acre
- · Well maintained trails
- Additional 111+/- acres adjacent to farm also available
- Section 36 T74N R24W