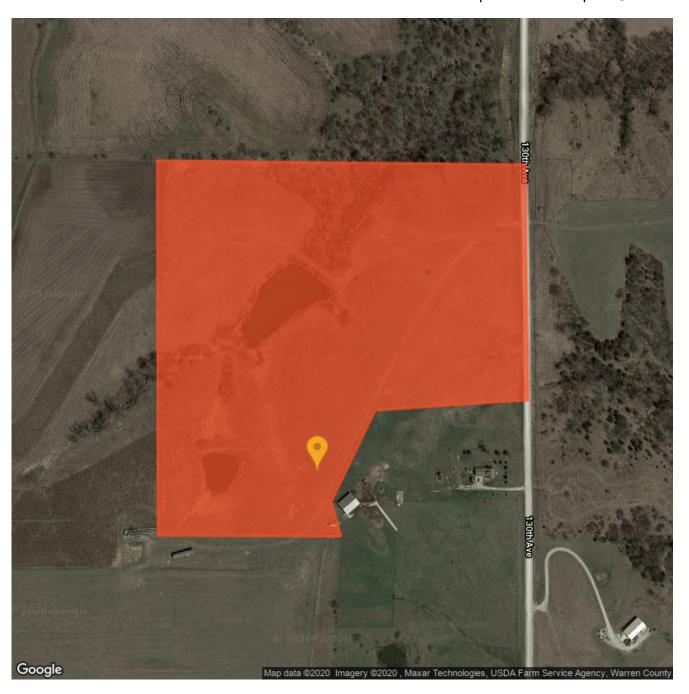

## Property Highlights • Price: \$168,295.00

- Acres: 33.43
- · County: Warren
- State: Iowa
- · Closest City: Lucas
- Property Type: Recreational Property, Residential Property, Undeveloped Land

### **Property Description**

Located only 15 minutes South of Indianola, this farm would make the ideal place for a weekend getaway or future home site. With two ponds out back and expansive timber ridges to the East, the views are captivating. The farm currently has native grass plantings throughout and adjacent crop fields to the South, making it ideal bird hunting habitat. The timber fingers running through the property connect the ag fields to larger timber blocks. As evidenced by the scrapes, rubs, and many trails throughout, the whitetails are abundant. A tenant has been identified to plant crops on the 27.57 +/- FSAChuck Johnson tillable acres at a rental rate of \$200/planted acre. Additionally, the adjacent 111 acres tonfo@kiloterra.com the SW are also available for purchase, of which 110 are FSA tillable generating 515-442-7709 approximately \$21,708 of annual income.

If you're looking for a place to build a home or cabin within commuting distance of Des Moines, this property is one that demands a closer look.

- Gorgeous Views
- 2 nice sized ponds
- Established grass plantings
- Wildlife on property
- Only 1 1/4 miles off pavement
- . Easy Access from I35 or Hwy 69
- Commuting distance to Des Moines
- · Utilities at Road
- 27.57+/- FSA tillable acres
- Tenant identified to rent tillable FSA acres at \$200/acre
- · Well maintained trails
- Additional 111+/- acres adjacent to farm also available
- Section 36 T74N R24W

#### **Driving Directions**

From Indianola, Travel South on Hwy 69 for 13 miles. Take a sharp left (West) onto G76 Hwy and travel about 2.1 miles. Turn South (right) onto 130th Ave and travel about 1.25 miles to the property. The farm will be on the Right (West) side of the road. Look for a property sign.