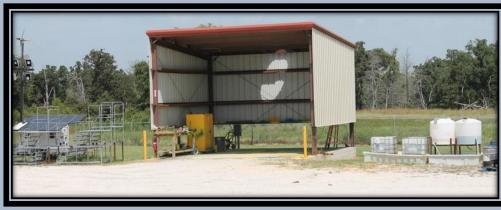

## **Property Features:**

1,250 SF Office Space with Restrooms,
Break room and Reception area
IT closet and wiring
6,250 SF Industrial Warehouse
Built 2008, 15 ton Overhead Crane
26' Eave height, (3) 18'x20' Overhead Doors
3 Phase (240 Volt) Power
Bio-remedial Wash bay with 3 stage microbe
injection and evaporation pit
Fenced yard area with improved pad
site and covered overhang on building.