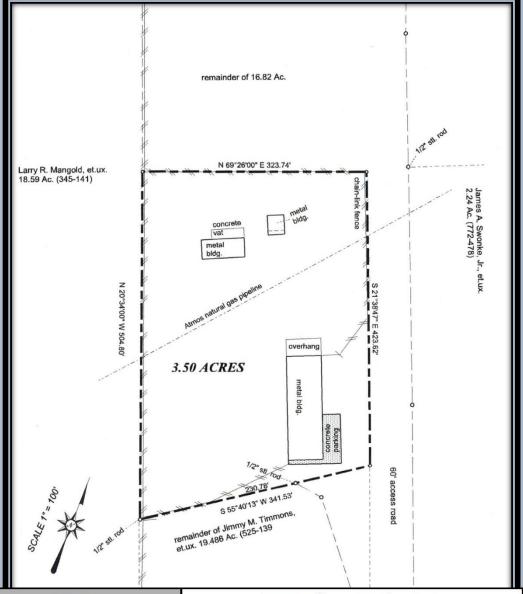

## FOR SALE OR LEASE

Overall Site Size:

Fenced Yard Space:

Overall Gross Building Space:

1,250 SF Office Space & 6,250 SF Industrial Warehouse

Location - Hwy 79 West of Franklin - Outside Of City Limits