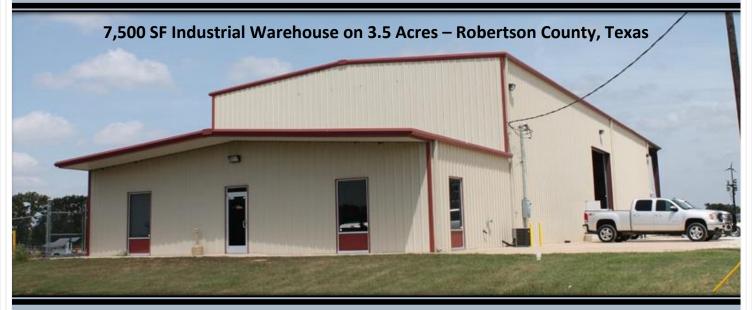

## FOR SALE OR LEASE

Overall Site Size:

Fenced Yard Space:

Overall Gross Building Space:

1,250 SF Office Space & 6,250 SF Industrial Warehouse

Location - Hwy 79 West of Franklin - Outside Of City Limits

## **Property Features:**

1,250 SF Office Space with Restrooms,
Break room and Reception area
IT closet and wiring
6,250 SF Industrial Warehouse
Built 2008, 15 ton Overhead Crane
26' Eave height, (3) 18'x20' Overhead Doors
3 Phase (240 Volt) Power
Bio-remedial Wash bay with 3 stage microbe
injection and evaporation pit
Fenced yard area with improved pad
site and covered overhang on building.