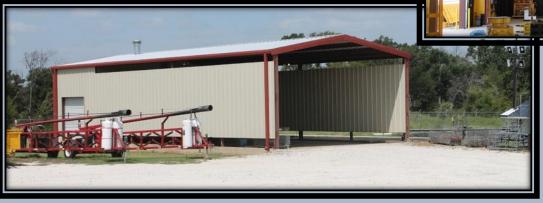

## **Property Features:**

1,250 SF Office Space with Restrooms,
Break room and Reception area
IT closet and wiring
6,250 SF Industrial Warehouse
Built 2008, 15 ton Overhead Crane
26' Eave height, (3) 18'x20' Overhead Doors
3 Phase (240 Volt) Power
Bio-remedial Wash bay with 3 stage microbe
injection and evaporation pit
Fenced yard area with improved pad
site and covered overhang on building.