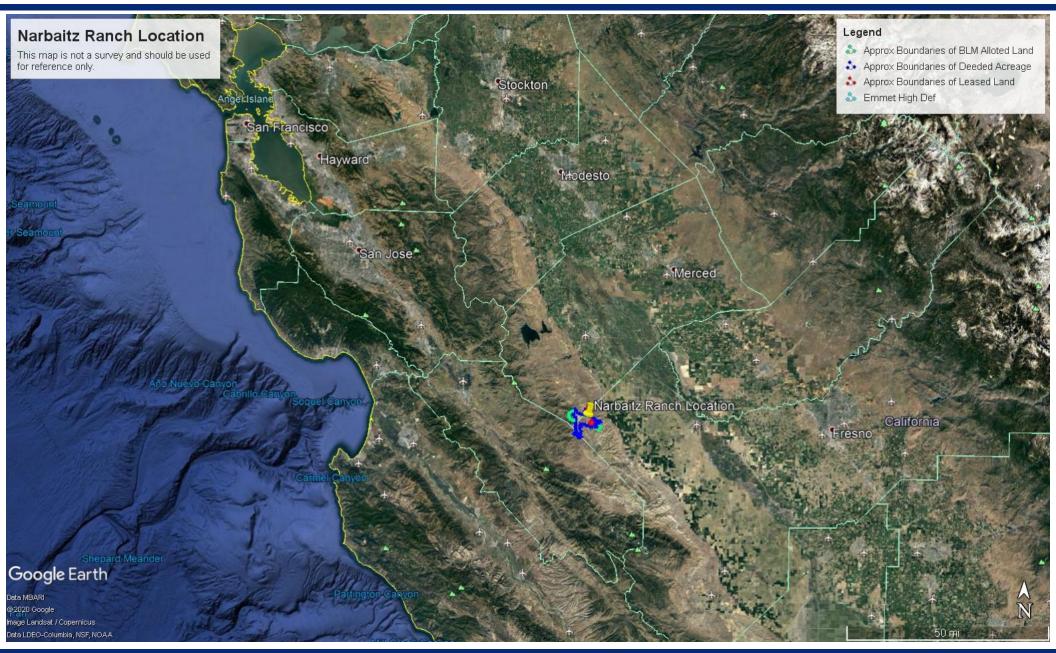

## **Description**

San Benito Realty is pleased to present the Narbaitz Ranch. The Narbaitz Ranch is located 45 miles Southeast of Hollister and 65 miles West of Fresno on Little Panoche Road. The large property encompasses approximately 10,314 deeded Acres, 2,737 BLM Allotted Acres and 1,836 privately leased acres. This is a turnkey cattle ranch that has been professionally set up and operated. The fencing is in excellent condition and the water system has been fully developed with 18 springs, 83 water troughs and multiple ponds set up throughout the property. The roads are in excellent conditions allowing the ability to get around the ranch quickly. The topography consists of large open flat areas and gentle rolling hills making the almost all of the acreage usable. The owners have historically run around 600-700 cow/calf pairs year round. Additional improvements include corrals, two ranch houses, and a shop building.

Narbaitz Ranch Property Details

**Location** The Ranch is located on Little Panoche Road approximately 45 miles South East of Hollister and 65 miles West

of Fresno.

**County** Fresno, Merced, and San Benito Counties

Narbaitz Ranch Topography Map

Narbaitz Ranch Location Map