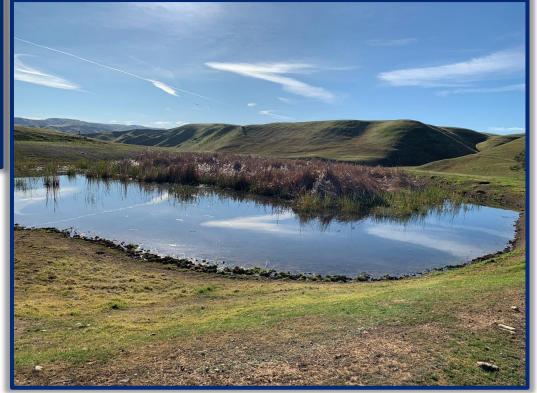

Water 18 Springs, 83 Water troughs set up throughout the whole ranch. The Little Panoche Creek runs through the

property.

**Improvements** 1300 Sqft Residence, 800 Sqft Residence, Shop Building, Corrals, Fencing in Excellent Condition.

**Zoning** AE40 Exclusive Agriculture - Fresno County, A-2 Exclusive Agriculture - Merced County, AR Agricultural

Rangeland - San Benito County.

**Price** \$8,509,000

Narbaitz Ranch Property Photos

Narbaitz Ranch Property Photos