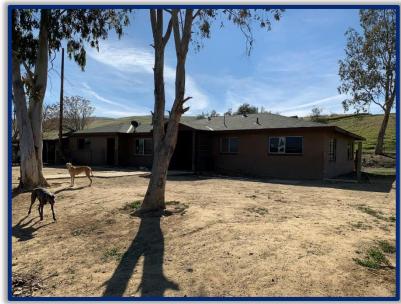

Water 18 Springs, 83 Water troughs set up throughout the whole ranch. The Little Panoche Creek runs through the

property.

**Improvements** 1300 Sqft Residence, 800 Sqft Residence, Shop Building, Corrals, Fencing in Excellent Condition.

**Zoning** AE40 Exclusive Agriculture - Fresno County, A-2 Exclusive Agriculture - Merced County, AR Agricultural

Rangeland - San Benito County.

**Price** \$8,509,000

Narbaitz Ranch Property Photos

Narbaitz Ranch Property Photos