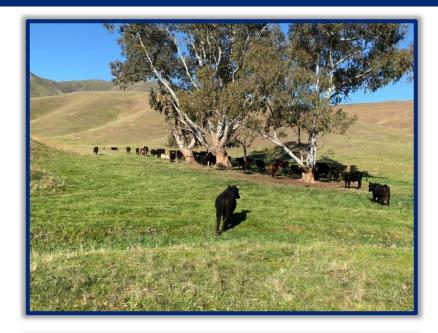

## **Description**

San Benito Realty is pleased to present the Narbaitz Ranch. The Narbaitz Ranch is located 45 miles Southeast of Hollister and 65 miles West of Fresno on Little Panoche Road. The large property encompasses approximately 10,314 deeded Acres, 2,737 BLM Allotted Acres and 1,836 privately leased acres. This is a turnkey cattle ranch that has been professionally set up and operated. The fencing is in excellent condition and the water system has been fully developed with 18 springs, 83 water troughs and multiple ponds set up throughout the property. The roads are in excellent conditions allowing the ability to get around the ranch quickly. The topography consists of large open flat areas and gentle rolling hills making the almost all of the acreage usable. The owners have historically run around 600-700 cow/calf pairs year round. Additional improvements include corrals, two ranch houses, and a shop building.

**Zoning** AE40 Exclusive Agriculture - Fresno County, A-2 Exclusive Agriculture - Merced County, AR Agricultural

Rangeland - San Benito County.

**Price** \$8,509,000

Narbaitz Ranch Property Photos

Narbaitz Ranch Property Photos