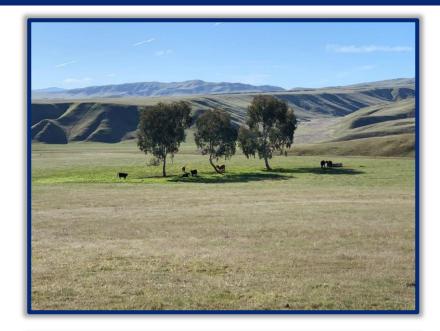

## **Description**

San Benito Realty is pleased to present the Narbaitz Ranch. The Narbaitz Ranch is located 45 miles Southeast of Hollister and 65 miles West of Fresno on Little Panoche Road. The large property encompasses approximately 10,314 deeded Acres, 2,737 BLM Allotted Acres and 1,836 privately leased acres. This is a turnkey cattle ranch that has been professionally set up and operated. The fencing is in excellent condition and the water system has been fully developed with 18 springs, 83 water troughs and multiple ponds set up throughout the property. The roads are in excellent conditions allowing the ability to get around the ranch quickly. The topography consists of large open flat areas and gentle rolling hills making the almost all of the acreage usable. The owners have historically run around 600-700 cow/calf pairs year round. Additional improvements include corrals, two ranch houses, and a shop building.

**Zoning** AE40 Exclusive Agriculture - Fresno County, A-2 Exclusive Agriculture - Merced County, AR Agricultural

Rangeland - San Benito County.

**Price** \$8,509,000

Narbaitz Ranch Property Photos

Narbaitz Ranch Property Photos