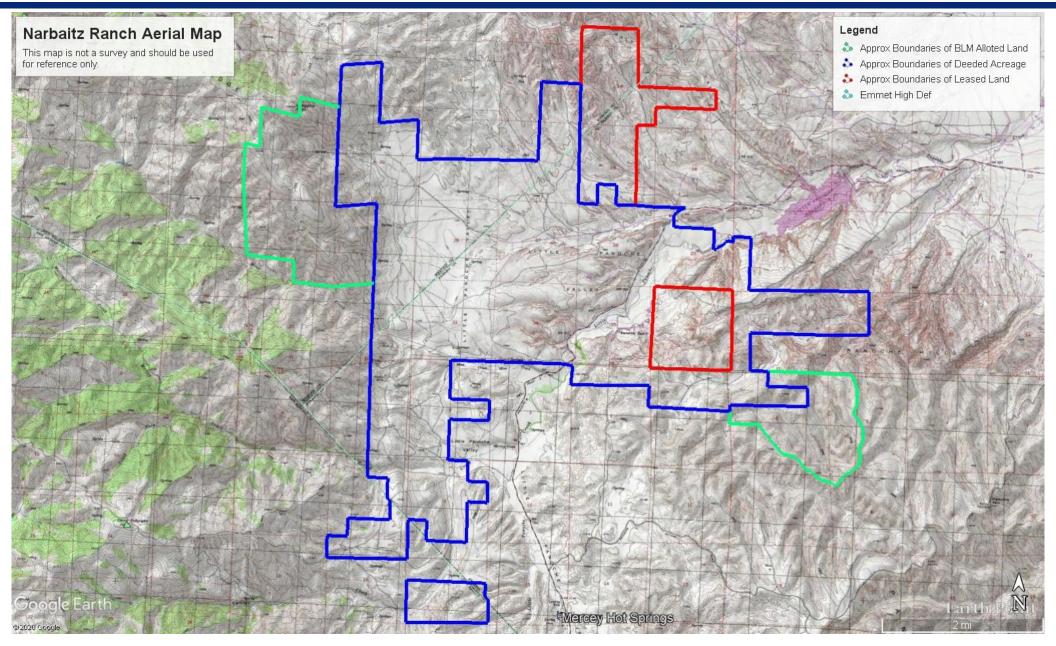

Michael Brigantino DRE# 01919753 Michael@sanbenitorealty.com 831-207-7646

Gianna Brigantino DRE#02043958 Gianna@sanbenitoreatly.com 831-902-9921

www.sanbenitorealty.com

Narbaitz Ranch
Aerial Map

## **Description**

San Benito Realty is pleased to present the Narbaitz Ranch. The Narbaitz Ranch is located 45 miles Southeast of Hollister and 65 miles West of Fresno on Little Panoche Road. The large property encompasses approximately 10,314 deeded Acres, 2,737 BLM Allotted Acres and 1,836 privately leased acres. This is a turnkey cattle ranch that has been professionally set up and operated. The fencing is in excellent condition and the water system has been fully developed with 18 springs, 83 water troughs and multiple ponds set up throughout the property. The roads are in excellent conditions allowing the ability to get around the ranch quickly. The topography consists of large open flat areas and gentle rolling hills making the almost all of the acreage usable. The owners have historically run around 600-700 cow/calf pairs year round. Additional improvements include corrals, two ranch houses, and a shop building.

Parcel Size 10,314+- Acres

Assessor Parcel Number(s) 026-280-005 and 52 Additional APNs

Access County Road

Land Use The land is currently being used for cattle grazing and recreation.

**Topography** Large flat open areas, gentle rolling hills. The ranch is very accessible.

Water 18 Springs, 83 Water troughs set up throughout the whole ranch. The Little Panoche Creek runs through the

property.

**Improvements** 1300 Sqft Residence, 800 Sqft Residence, Shop Building, Corrals, Fencing in Excellent Condition.

**Zoning** AE40 Exclusive Agriculture - Fresno County, A-2 Exclusive Agriculture - Merced County, AR Agricultural

Rangeland - San Benito County.

**Price** \$8,509,000

Narbaitz Ranch Property Photos

Narbaitz Ranch Property Photos