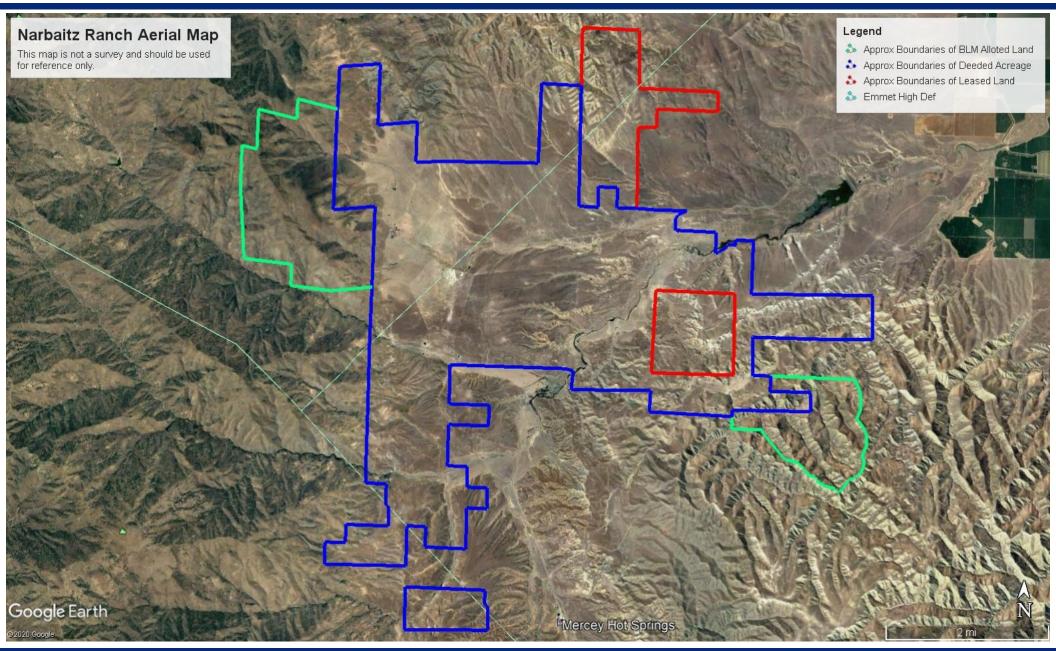

Michael Brigantino DRE# 01919753 Michael@sanbenitorealty.com 831-207-7646

Gianna Brigantino DRE#02043958 Gianna@sanbenitoreatly.com 831-902-9921

www.sanbenitorealty.com

Narbaitz Ranch
Aerial Map

## **Description**

San Benito Realty is pleased to present the Narbaitz Ranch. The Narbaitz Ranch is located 45 miles Southeast of Hollister and 65 miles West of Fresno on Little Panoche Road. The large property encompasses approximately 10,314 deeded Acres, 2,737 BLM Allotted Acres and 1,836 privately leased acres. This is a turnkey cattle ranch that has been professionally set up and operated. The fencing is in excellent condition and the water system has been fully developed with 18 springs, 83 water troughs and multiple ponds set up throughout the property. The roads are in excellent conditions allowing the ability to get around the ranch quickly. The topography consists of large open flat areas and gentle rolling hills making the almost all of the acreage usable. The owners have historically run around 600-700 cow/calf pairs year round. Additional improvements include corrals, two ranch houses, and a shop building.

Narbaitz Ranch Property Details

**Location** The Ranch is located on Little Panoche Road approximately 45 miles South East of Hollister and 65 miles West

of Fresno.

**County** Fresno, Merced, and San Benito Counties

Parcel Size 10,314+- Acres

Assessor Parcel Number(s) 026-280-005 and 52 Additional APNs

Access County Road

Land Use The land is currently being used for cattle grazing and recreation.

**Topography** Large flat open areas, gentle rolling hills. The ranch is very accessible.

Water 18 Springs, 83 Water troughs set up throughout the whole ranch. The Little Panoche Creek runs through the

property.

**Improvements** 1300 Sqft Residence, 800 Sqft Residence, Shop Building, Corrals, Fencing in Excellent Condition.

**Zoning** AE40 Exclusive Agriculture - Fresno County, A-2 Exclusive Agriculture - Merced County, AR Agricultural

Rangeland - San Benito County.

**Price** \$8,509,000

Narbaitz Ranch Property Photos

Narbaitz Ranch Property Photos