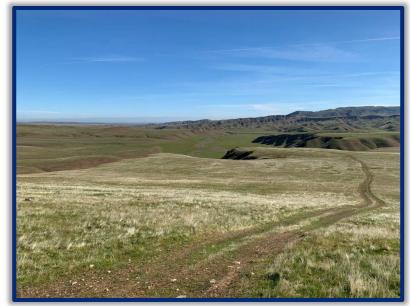

## **Description**

San Benito Realty is pleased to present the Narbaitz Ranch. The Narbaitz Ranch is located 45 miles Southeast of Hollister and 65 miles West of Fresno on Little Panoche Road. The large property encompasses approximately 10,314 deeded Acres, 2,737 BLM Allotted Acres and 1,836 privately leased acres. This is a turnkey cattle ranch that has been professionally set up and operated. The fencing is in excellent condition and the water system has been fully developed with 18 springs, 83 water troughs and multiple ponds set up throughout the property. The roads are in excellent conditions allowing the ability to get around the ranch quickly. The topography consists of large open flat areas and gentle rolling hills making the almost all of the acreage usable. The owners have historically run around 600-700 cow/calf pairs year round. Additional improvements include corrals, two ranch houses, and a shop building.

Parcel Size 10,314+- Acres

Assessor Parcel Number(s) 026-280-005 and 52 Additional APNs

Access County Road

Land Use The land is currently being used for cattle grazing and recreation.

**Topography** Large flat open areas, gentle rolling hills. The ranch is very accessible.