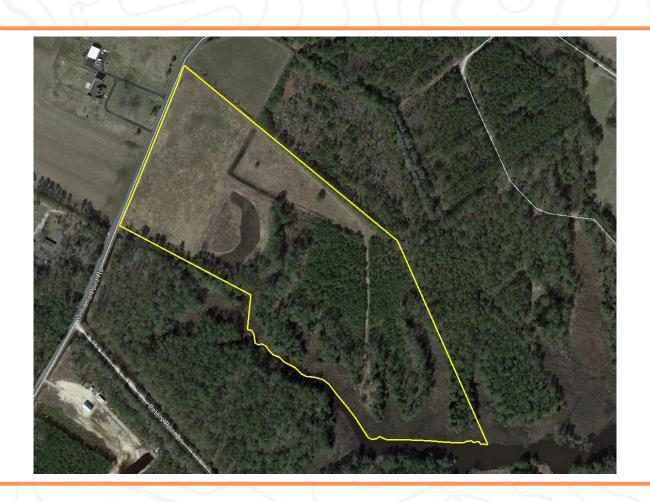

#### **PROPERTY OVERVIEW**

TOTAL ACREAGE: 17.42

COUNTY: Somerset

PRICE PER ACRE:

**SALE PRICE:** \$134,000

17.42+- acres located near the community of Shelltown, MD. 7 acres cleared, with the remainder in timber. Approved perc on file! Upland impoundment and frontage on Cedar Creek for waterfowl hunting, Great area for Whitetail. Impoundment encumbered (1.2+- acre) with CRP Easement with yearly income. Permit on file for dock/pier along Cedar Creek with access to the Pocomoke River! Survey on file. Build your home and hunt and fish!