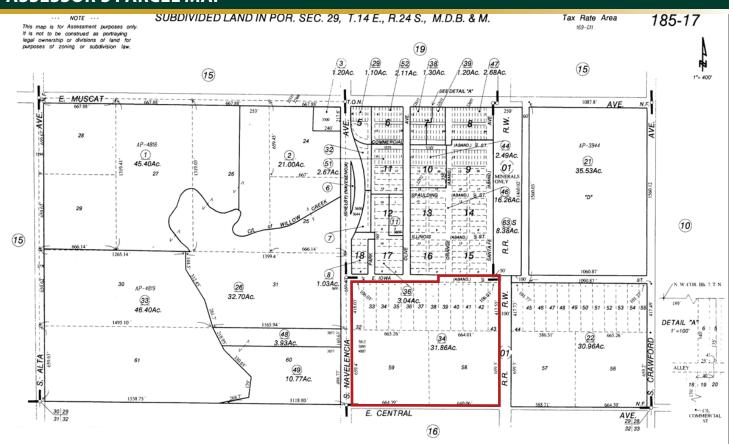

#### **ASSESSOR'S PARCEL MAP**

Agricultural Preserve Navelencia Farms (Amended) - Plat Bk. 7. Pg. 88

Assessor's Map Bk.185 - Pg. 17

LOCATION:

The property is located on the northeast corner of Navelencia Avenue and E. Central Avenue. The property address is 3812 Navelencia Ave, Reedley, CA 93654.

**LEGAL:** 

Fresno County APN: 185-170-34.