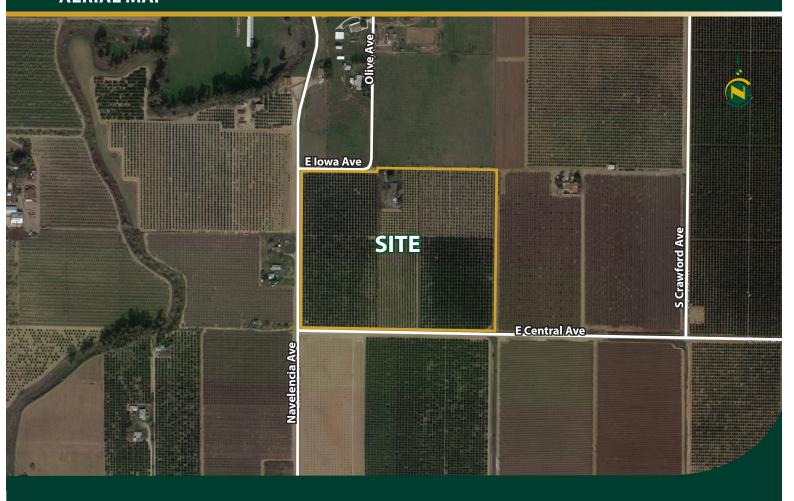

#### **AERIAL MAP**

Water Disclosure: The Sustainable Groundwater Management Act (SGMA) was passed in 2014, requiring groundwater basins to be sustainable by 2040. SGMA requires a Groundwater Sustainability Plan (GSP) by 2020. SGMA may limit the amount of well water that may be pumped from underground aquifers. Buyers and tenants to a real estate transaction should consult with their own water attorney; hydrologist; geologist; civil engineer; or other environmental professional. Additional information is available at: California Department of Water Resources Sustainable Groundwater Management Act Portal - https://sgma.water.ca.gov/portal/ Telephone Number: (916) 653-5791