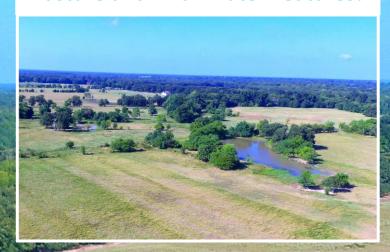

## NORTHEAST TEXAS CATTLE RANCH

\$540,600 | PATTONVILLE, TEXAS

This beautiful 159± acre ranch land is located in the desirable Pattonville TX, known for its rich soils, abundance of wildlife and amazing country sunsets. Soil types include silty loam and Annona loam. Property has multiple ponds and is fenced and cross fenced. This land would be perfect Home-sites in Prairiland ISD! This is the definition of country living!

## Pastureland With Water Features!