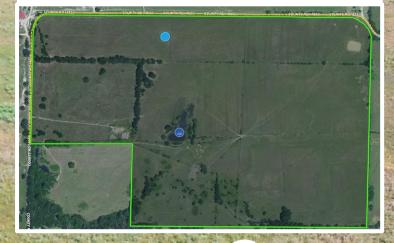

## Property Outline of the 159± Acres

## **Property Features:**

- 159± Acres
- Multiple Water Tanks
- Road Frontage on North & West Side of Property
- Potential to Subdivide For Commercial or Residential

**Development Use** 

 Build Your Dream Home & Run Your Own Ranch!