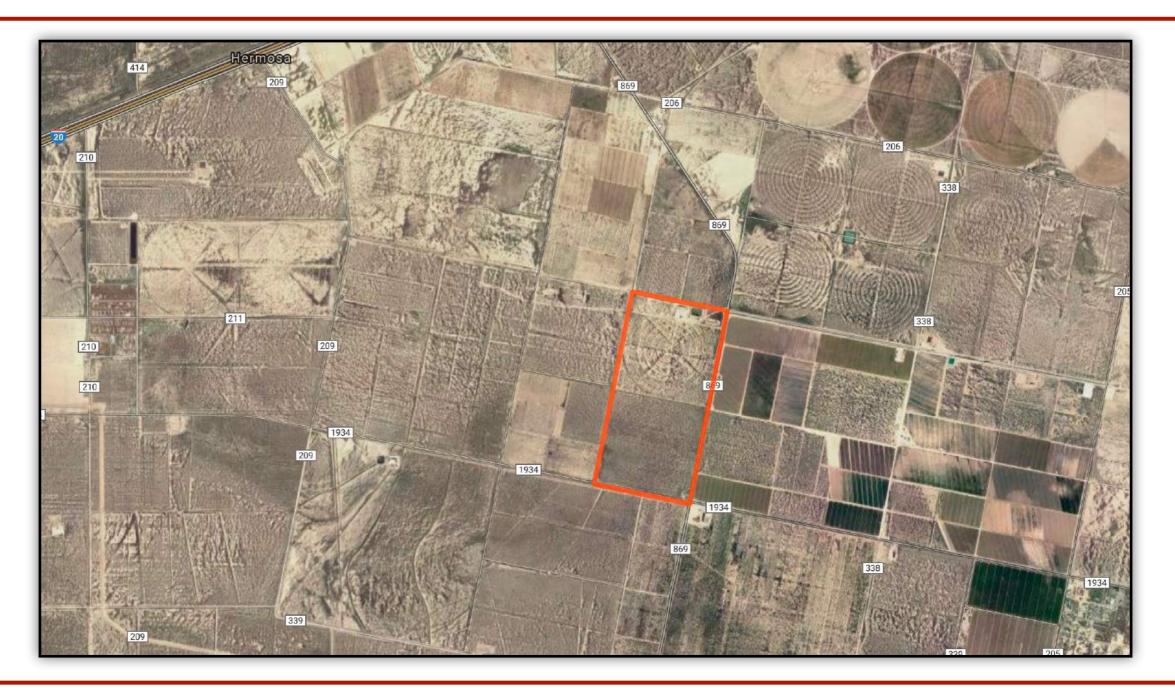

#### **Property Overview:**

Located just minutes from Pecos, Texas in Reeves County and only one mile south of I-20, is a new Industrial/Commercial Development, Pecos Corpus Subdivision. With great water and only \$15,000 per acre of raw land these lots will not last long. Asphalt millings can be provided for an additional price per acre. These Industrial tracts have great access to I-20 with frontage to paved FM Rd 869 along with full three phase power to all lots. No Commercial/Off-Site Water sales allowed.

> 15 Acres Lot 3, Blk 2 - SOLD Lot 4, Blk 2 Lot 5, Blk 2 Lot 6, Blk 2

> > **Property Website**

Copyright © 2020 CM Ranch Real Estate. All Rights Reserved.

Presented By: **Caleb Matott, Broker/Owner** 432-349-3330 <u>BigDogRanchSales@mac.com</u>