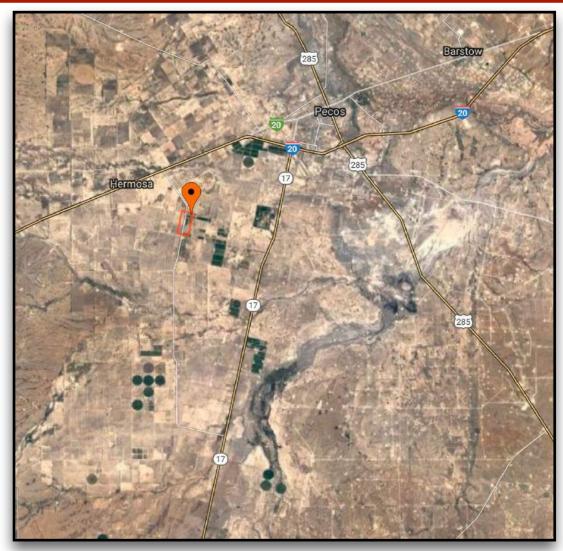

#### **Property Overview:**

Located just minutes from Pecos, Texas in Reeves County and only one mile south of I-20, is a new Industrial/Commercial Development, Pecos Corpus Subdivision. With great water and only \$15,000 per acre of raw land these lots will not last long. Asphalt millings can be provided for an additional price per acre. These Industrial tracts have great access to I-20 with frontage to paved FM Rd 869 along with full three phase power to all lots. No Commercial/Off-Site Water sales allowed.