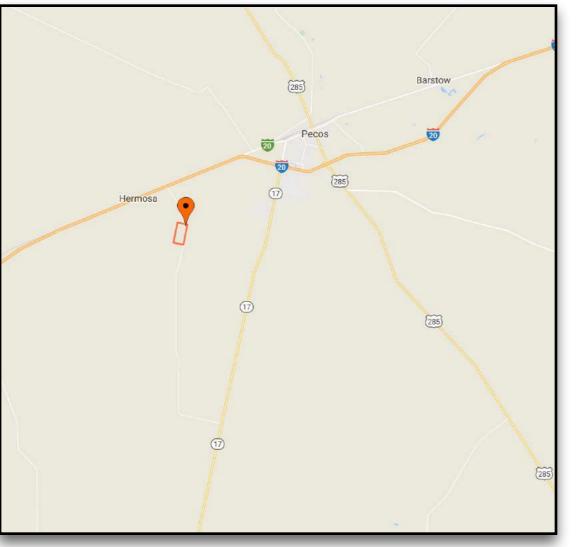

#### **Property Overview:**

Located just minutes from Pecos, Texas in Reeves County and only one mile south of I-20, is a new Industrial/Commercial Development, Pecos Corpus Subdivision. With great water and only \$15,000 per acre of raw land these lots will not last long. Asphalt millings can be provided for an additional price per acre. These Industrial tracts have great access to I-20 with frontage to paved FM Rd 869 along with full three phase power to all lots. No Commercial/Off-Site Water sales allowed.