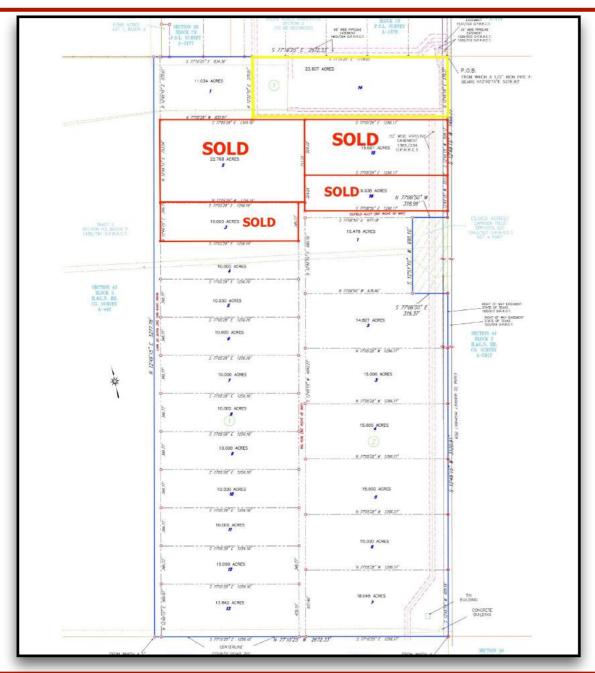

## **Property Details:**

Approximate Building Sq. Ft. Lot Size: Current Zoning: County:

N/A 23+ Acres Commercial/No Restrictions Reeves

23.607 Acres - LOT 14, BLK 1

**Property Website** 

Copyright © 2020 CM Ranch Real Estate. All Rights Reserved.

Presented By: **Caleb Matott, Broker/Owner** 432-349-3330 <u>BigDogRanchSales@mac.com</u>

CM Ranch Real Estate