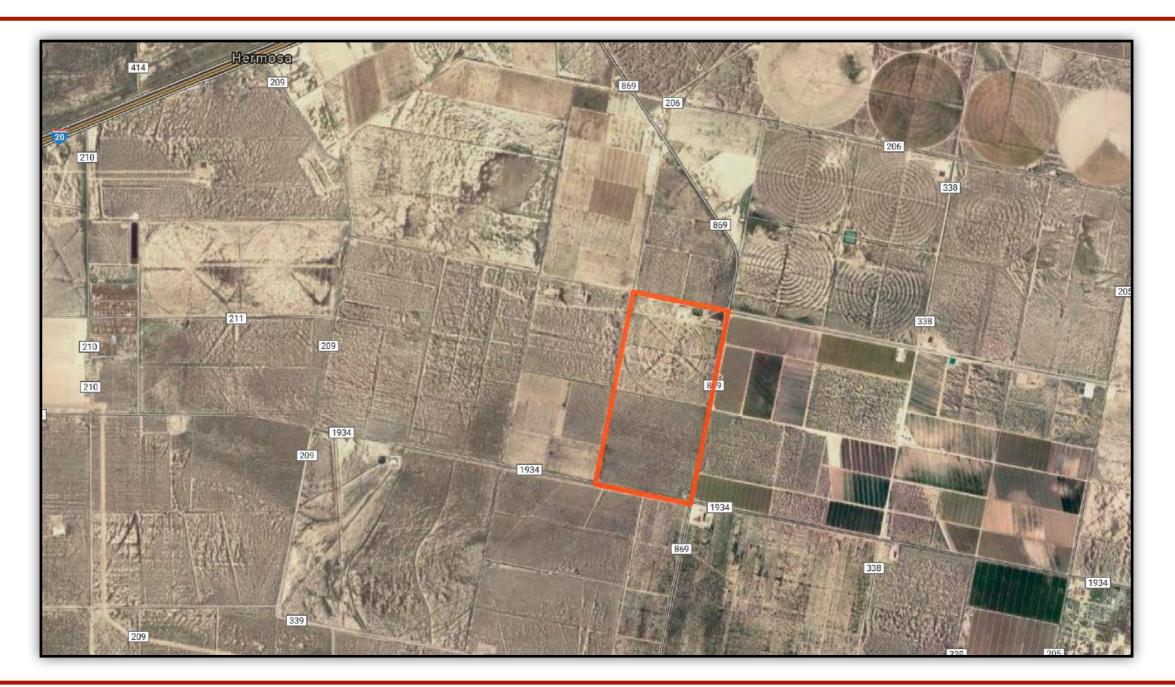

## Industrial/Commercial Lots 23+ Acres FM Road 869 | Pecos, TX

Presented By: **Caleb Matott, Broker/Owner** 432-349-3330 <u>BigDogRanchSales@mac.com</u>

#### **Property Overview:**

Located just minutes from Pecos, Texas in Reeves County and only one mile south of I-20, is a new Industrial/Commercial Development, Pecos Corpus Subdivision. With great water and only \$15,000 per acre of raw land these lots will not last long. Asphalt millings can be provided for an additional price per acre. These Industrial tracts have great access to I-20 with frontage to paved FM Rd 869 along with full three phase power to all lots. No Commercial/Off-Site Water sales allowed.

23.607 Acres - LOT 14, BLK 1

**Property Website** 

Copyright © 2020 CM Ranch Real Estate. All Rights Reserved.

Presented By: **Caleb Matott, Broker/Owner** 432-349-3330 <u>BigDogRanchSales@mac.com</u>

CM Ranch Real Estate