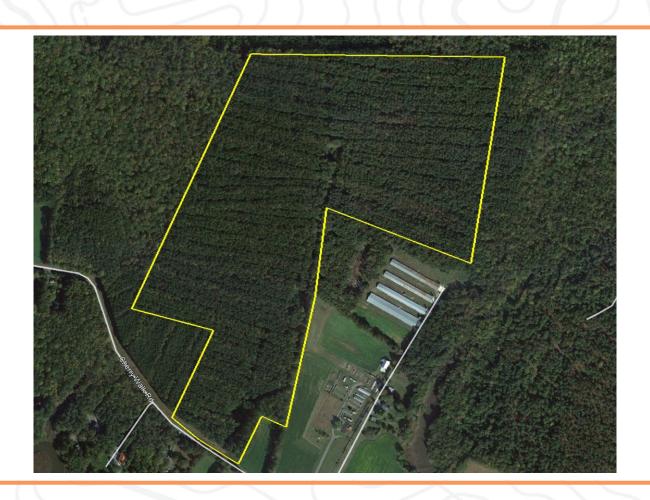

### **Lilly Tract**

Cherry Walk Road | Hebron, MD 21830

#### **PROPERTY OVERVIEW**

TOTAL ACREAGE: 108.19

COUNTY: Wicomico

PRICE PER ACRE:

**SALE PRICE:** \$169,000

The Lilly Tract is a very well stocked plantation of hardwoods and pines. The tract is surrounded by neighboring forest and cropland. There is an existing hunt lease on the property that can be terminated or continued at buyer's discretion. Several urban centers are within a 1-2 hour drive of the property:

Zoning is AR agricultural-residential district. Property is in a Forestland Conservation Easement. List price does not include building rights, which may be purchased for an additional fee.

Ben Alder

ben@thelandgroup.us 443-865-1344 **Doug Williams** 