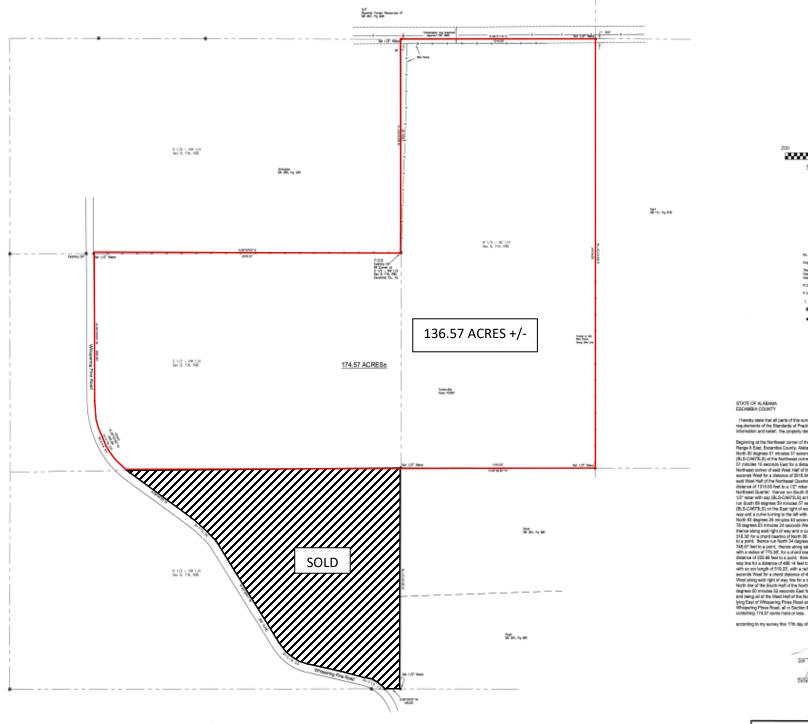

Beginning at the Northwest corner of the South Helf of the Northwest Causers of Section 8, Teverably 1 North, Brange B East, Exercites County, Asterman, such point being an estiling opposition (1975) E.S., and there as Morth 10 Segreta I invalidably severable that the a delication of 300 KH Is that is set 17 server also gain of the North 10 Segreta I invalidably severable that the a delication of 100 KH Is that is set 17 server also gain (1975) and there are set 18 secretal New 18 18 se Deginning at the Northeast corner of the South Half of the Northwest Quarter of Section 8. Township 1 North.

according to my survey this 17th day of Departure, 2018.

| BUSH LAND SURVEYING  # National Street, 1, 14, 147 Central to these  # P.O. Bias 456  TEX Characters Lane Brancise, AL 36000 SH-21-4684  **Brancise, AL 36000 SH-21-4684  **Brancise, AL 36000 SH-21-4684 | PRESTON WILSON & KATHY L. BLACKMON |                                                       | BLS-   |
|-----------------------------------------------------------------------------------------------------------------------------------------------------------------------------------------------------------|------------------------------------|-------------------------------------------------------|--------|
|                                                                                                                                                                                                           | SEALE                              | PRIJU BODG BLEE REME<br>BROWN SM 4/8<br>DECKED SM 4/8 | 180225 |