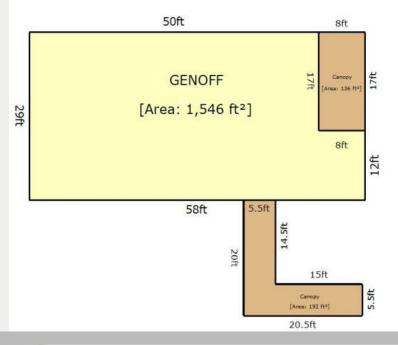

## SITE PLAN

## PERFECT COMMERCIAL OPPORTUNITY

• Offered at: \$435,000

• Type: Commercial/Industrial

• Total SqFt: 1546 SqFt

Parking: 11-20 Spaces

• Parcel # 102983020706018

MLS # 245886

Great commercial office building located in central Richland. Close to Kadlec Hospital and would make a perfect location for a medical office. Has a large front lobby/sitting area, plus reception area, 6 offices, 2 bathrooms, plenty of parking and patio area for employees. Excellent location for dentist, law offices, chiropractors, insurance agents, realtor Office or spa and nails