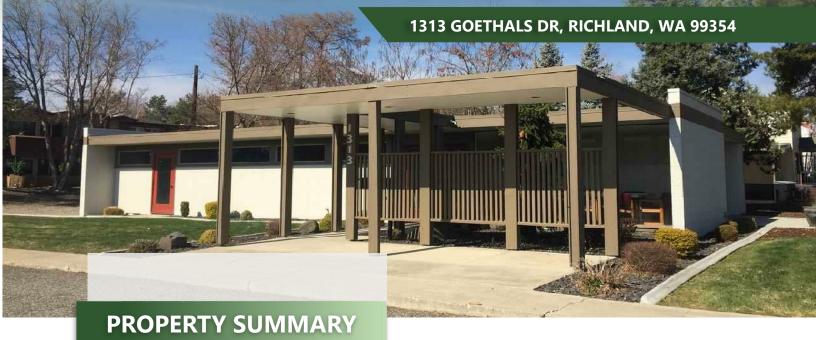

## PERFECT COMMERCIAL OPPORTUNITY

• Offered at: \$435,000

• Type: Commercial/Industrial

• Total SqFt: 1546 SqFt

Parking: 11-20 Spaces

• Parcel # 102983020706018

MLS # 245886

Great commercial office building located in central Richland. Close to Kadlec Hospital and would make a perfect location for a medical office. Has a large front lobby/sitting area, plus reception area, 6 offices, 2 bathrooms, plenty of parking and patio area for employees. Excellent location for dentist, law offices, chiropractors, insurance agents, realtor Office or spa and nails