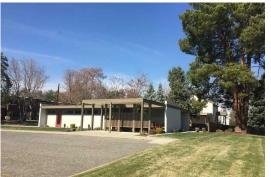

## PERFECT COMMERCIAL OPPORTUNITY

• Offered at: \$435,000

• Type: Commercial/Industrial

• Total SqFt: 1546 SqFt

Parking: 11-20 Spaces

• Parcel # 102983020706018

MLS # 245886

Great commercial office building located in central Richland. Close to Kadlec Hospital and would make a perfect location for a medical office. Has a large front lobby/sitting area, plus reception area, 6 offices, 2 bathrooms, plenty of parking and patio area for employees. Excellent location for dentist, law offices, chiropractors, insurance agents, realtor Office or spa and nails

## SITE PLAN