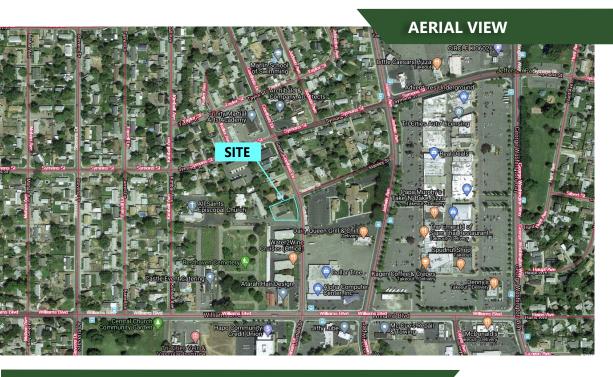

## PERFECT COMMERCIAL OPPORTUNITY

• Offered at: \$435,000

• Type: Commercial/Industrial

• Total SqFt: 1546 SqFt

Parking: 11-20 Spaces

• Parcel # 102983020706018

MLS # 245886

Great commercial office building located in central Richland. Close to Kadlec Hospital and would make a perfect location for a medical office. Has a large front lobby/sitting area, plus reception area, 6 offices, 2 bathrooms, plenty of parking and patio area for employees. Excellent location for dentist, law offices, chiropractors, insurance agents, realtor Office or spa and nails