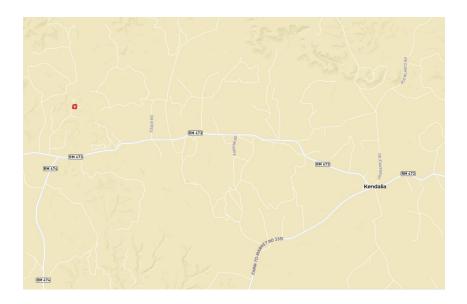

Community-wide agricultural tax valuation.

7 miles to Sisterdale, 8 miles to Kendalia,16 miles to Boerne, 20 miles to Comfort, 33 miles to Fredericksburg, 34 miles to The Shops at La Cantera in San Antonio, 37 miles to Kerrville, 47 miles to downtown San Antonio, 71 miles to downtown Austin, 45 miles to San Antonio International Airport, Comfort ISD - 20 miles to schools

#### LOCATION

Kendall County 7 miles to Sisterdale 8 miles to Kendalia

#### DIRECTIONS

From Boerne, take FM 474 to FM 473. Turn left on FM 473, then right on to High Point Ranch Rd. In 1.2 miles, lot 55 is at the corner of High Point Ranch Rd. and Linwood Ridge.

Copyright 2020 Grand Land Realty, LLC The material contained in this document is based in part upon information furnished to Grand Land Realty, LLC. by sources deemed to be reliable. The information is believed to be accurate in all material respects, but no representation or warranty, expressed, or implied, as to list accuracy or completeness is made by any party. Recipients should conduct their own investigation and analysis of the information described herein.