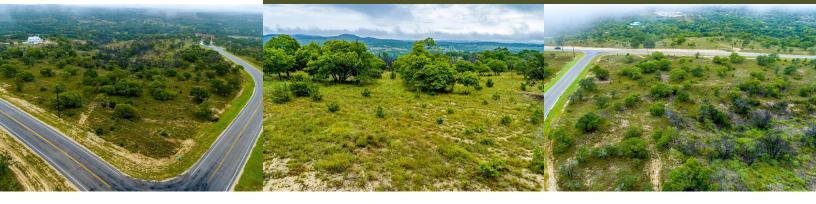

# **High Point Ranch Lot**

Lot 55 , Boerne, TX 78006 3.466 Acres **\$128,900** 

### CORNER LOT | HILL COUNTRY VIEWS | COMFORT ISD

This corner lot with gorgeous oak trees is located in the new High Point Ranch community just 20 minutes north of Boerne. The land slopes down and away from the road, allowing for stunning Hill Country views. Imagine your future back porch overlooking the peaceful scenery, with amazing views day and night. There are just a few dream homes already built in the subdivision; make yours the next! Electricity is available at the road, septic and water well are needed. Building restrictions apply, see attached restrictions. Up to 6 chickens and one horse are allowed on this lot.