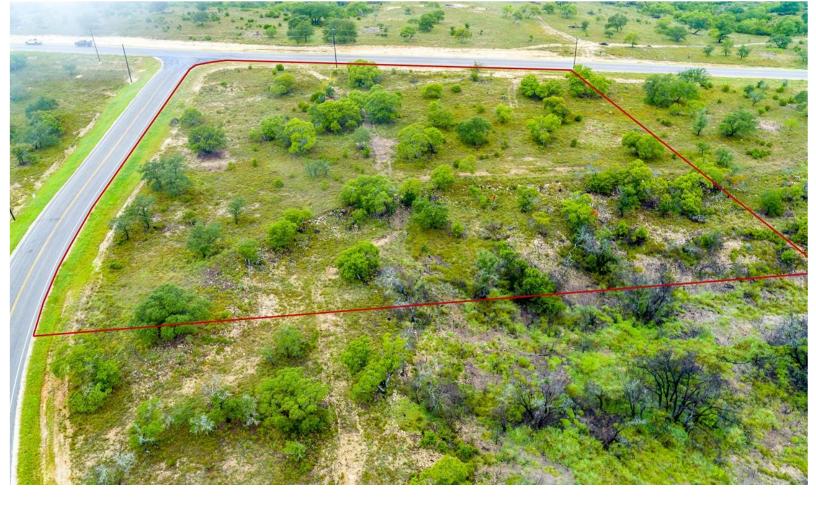

# **High Point Ranch Lot**

Lot 55 , Boerne, TX 78006 3.466 Acres **\$128,900** 

### CORNER LOT | HILL COUNTRY VIEWS | COMFORT ISD

This corner lot with gorgeous oak trees is located in the new High Point Ranch community just 20 minutes north of Boerne. The land slopes down and away from the road, allowing for stunning Hill Country views. Imagine your future back porch overlooking the peaceful scenery, with amazing views day and night. There are just a few dream homes already built in the subdivision; make yours the next! Electricity is available at the road, septic and water well are needed. Building restrictions apply, see attached restrictions. Up to 6 chickens and one horse are allowed on this lot.