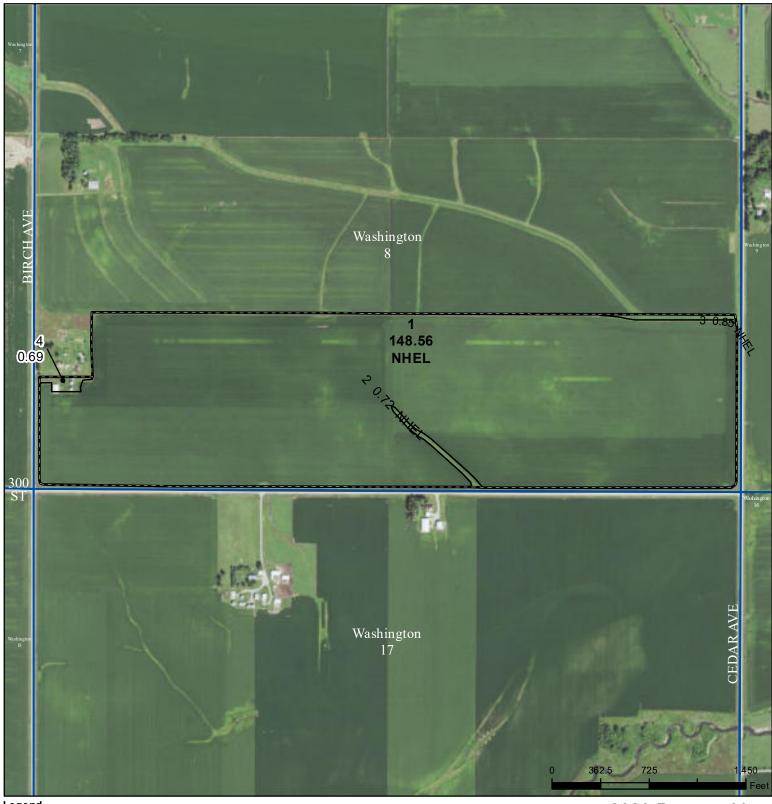

## **Butler County, Iowa**

Legend

Non-Cropland CRP
Cropland Tract Boundary —
Wetland Determination Identifiers

lowa PLSS

lowa Roads

2020 Program Year Map Created May 05, 2020

Map Created May 05, 2020

Farm **3366** Tract **5321** 

Restricted Use

Exempt from Conservation

Compliance Provisions

United States Department of Agriculture (USDA) Farm Service Agency (FSA) maps are for FSA Program administration only. This map does not represent a legal survey or reflect actual ownership; rather it depicts the information provided directly from the producer and/or National Agricultural Imagery Program (NAIP) imagery. The producer accepts the data 'as is' and assumes all risks associated with its use. USDA-FSA assumes no responsibility for actual or consequential damage incurred as a result of any user's reliance on this data outside FSA Programs. Wetland identifiers do not represent the size, shape, or specific determination of the area. Refer to your original determination (CPA-026 and attached maps) for exact boundaries and determinations or contact USDA Natural Resources Conservation Service (NRCS).

Tract Cropland Total: 150.13 acres