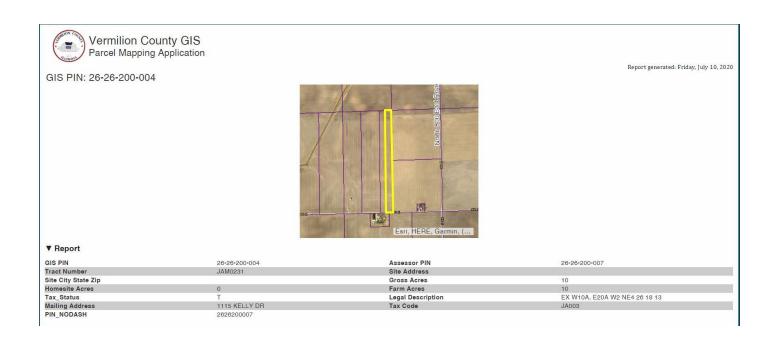

# East 10 Acres

| Parcel Number<br>26-26-200-007    | Site Address                    | Owner Name & Address GEER, PATRICK A 1115 KELLY DR NEWARK, DE, 19711 |
|-----------------------------------|---------------------------------|----------------------------------------------------------------------|
| Tax Year<br>2019 (Payable 2020) ▼ |                                 |                                                                      |
| Sale Status<br>None               | Neighborhood Code               | Land Use                                                             |
| Property Class<br>0021 - Farmland | Tax Code<br>JA003 - Jamacia Twp | Tax Status<br>Taxable                                                |
| Net Taxable Value<br>6,705        | <b>Tax Rate</b> 8.902980        | <b>Total Tax</b> \$651.94                                            |
| <b>Township</b><br>Jamaica        | Acres<br>10.0000                | Mailing Address                                                      |
| Tract Number<br>JAM0231           | Lot Size                        | TIF Base Value                                                       |