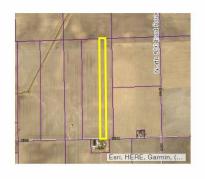

# Legal Description

W10A E20A W2 NE4 26 18 13

GIS PIN: 26-26-200-003

Report generated: Friday, July 10, 2020

### ▼ Report

| GIS PIN             | 26-26-200-003        | Assessor PIN      | 26-26-200-008             |
|---------------------|----------------------|-------------------|---------------------------|
| Tract Number        | JAM0231A             | Site Address      |                           |
| Site City State Zip |                      | Gross Acres       | 10                        |
| Homesite Acres      | 0                    | Farm Acres        | 10                        |
| Tax_Status          | T                    | Legal Description | W10A E20A W2 NE4 26 18 13 |
| Mailing Address     | 19689 7TH AVE NE 101 | Tax Code          | JA003                     |
| PIN_NODASH          | 2626200008           |                   |                           |