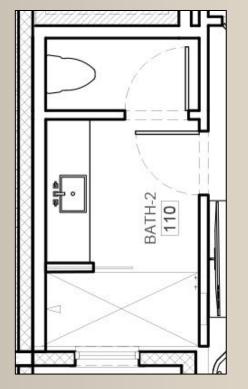

# 302





FLOOR PLAN

**FINISHES** 



















# LIVING ROOM ELEVATION

















### POWDER ROOM





CABINET PAINT







**WALL PAINT** 



### MASTER BATHROOM









**WALL PAINT** 









### BATH ROOM- 2























BATH ROOM- 3







**WALL PAINT** 























GOLDS & BROWNS





**FINISHES** 



### FOYER/ HALLWAY

















# CLIVE DANIEL MODEL HOME MODEL HOME

#### POWDER ROOM





**WALL PAINT** 









#### **KITCHEN**



















\*\*\*Stool for vanity

### MASTER BATH





















#### BATHROOM-2

















**BLUES & GREENS** 













**FLOOR** 

















### **FOYER**











### **KITCHEN**





















**ISLAND CABINETRY** 

KITCHEN CABINETRY

**COUNTERTOP** 



### POWDER BATHROOM

















MASTER BATHROOM



















### BATHROOM 2













TILE4 12 x 24 polished/ elegance
TILE 7/ 24 x 24 matte / elegance



TILE 3



### BATHROOM 3



















T5

T6

**COUNTERTOP** 

**WALL PAINT** 



##