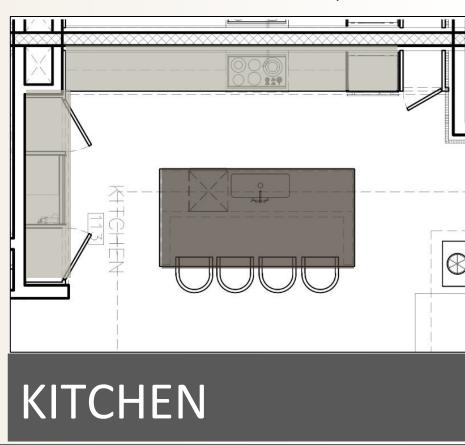

# 302





FLOOR PLAN

**FINISHES** 



















# LIVING ROOM ELEVATION

















### POWDER ROOM





CABINET PAINT







**WALL PAINT** 



### MASTER BATHROOM









**WALL PAINT** 









### BATH ROOM- 2























BATH ROOM- 3







**WALL PAINT** 























GOLDS & BROWNS





**FINISHES** 



### FOYER/ HALLWAY

















# CLIVE DANIEL MODEL HOME MODEL HOME

#### POWDER ROOM





**WALL PAINT** 









#### **KITCHEN**



















\*\*\*Stool for vanity

### MASTER BATH





















#### BATHROOM-2

















**BLUES & GREENS** 













**FLOOR** 

















### **FOYER**











### **KITCHEN**





















**ISLAND CABINETRY** 

KITCHEN CABINETRY

**COUNTERTOP** 



### POWDER BATHROOM

















MASTER BATHROOM