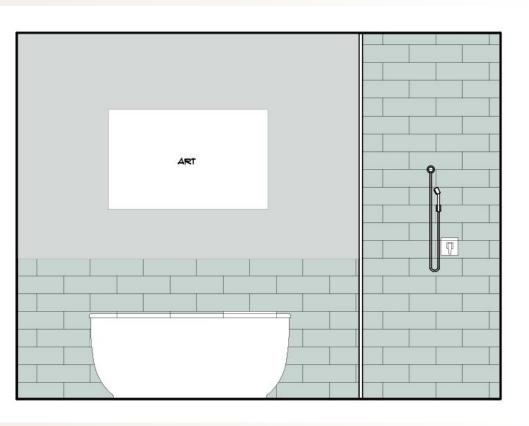

# 302





FLOOR PLAN

**FINISHES** 



















# LIVING ROOM ELEVATION

















### POWDER ROOM





CABINET PAINT







**WALL PAINT** 



### MASTER BATHROOM









**WALL PAINT** 









### BATH ROOM- 2























BATH ROOM- 3







**WALL PAINT** 























GOLDS & BROWNS





**FINISHES** 



### FOYER/ HALLWAY

















# CLIVE DANIEL MODEL HOME MODEL HOME

#### POWDER ROOM





**WALL PAINT** 









#### **KITCHEN**



















\*\*\*Stool for vanity

### MASTER BATH





















#### BATHROOM-2

















**BLUES & GREENS** 













**FLOOR** 

















### **FOYER**











### **KITCHEN**





















**ISLAND CABINETRY** 

KITCHEN CABINETRY

**COUNTERTOP** 



### POWDER BATHROOM

















MASTER BATHROOM



















### BATHROOM 2













TILE4 12 x 24 polished/ elegance
TILE 7/ 24 x 24 matte / elegance



TILE 3



### BATHROOM 3



















T5

T6

**COUN