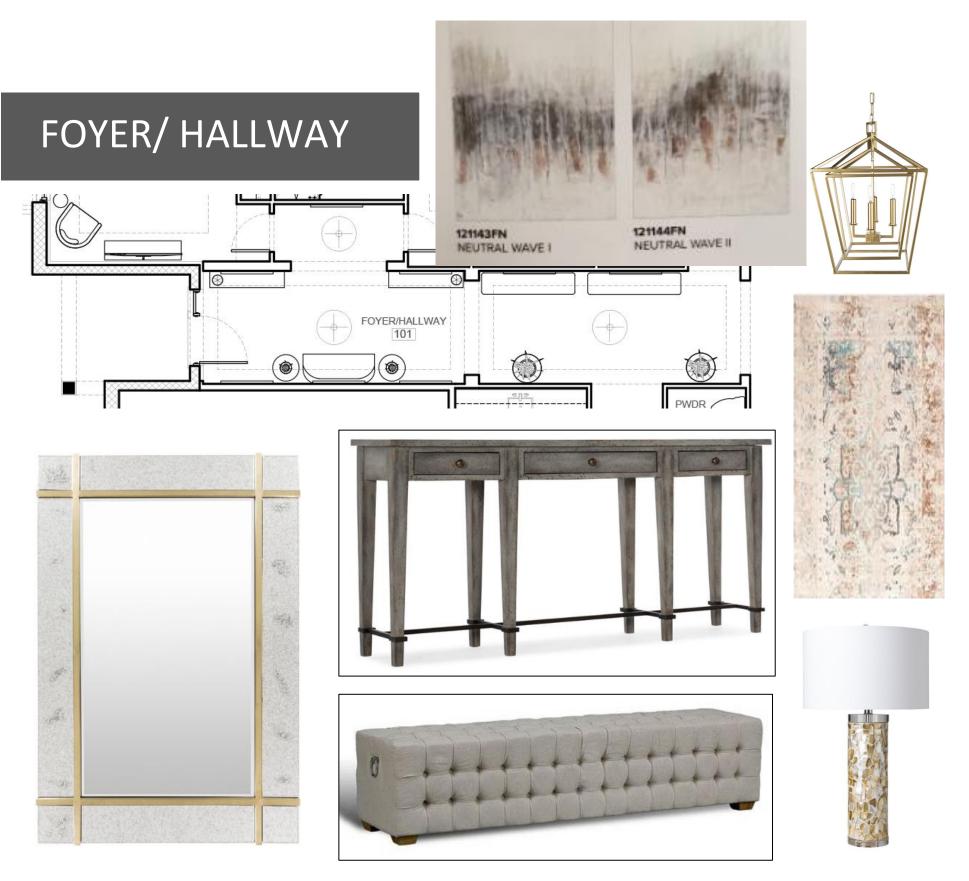

# 302





FLOOR PLAN

**FINISHES** 



















# LIVING ROOM ELEVATION

















### POWDER ROOM





CABINET PAINT







**WALL PAINT** 



### MASTER BATHROOM









**WALL PAINT** 









### BATH ROOM- 2























BATH ROOM- 3







**WALL PAINT** 























GOLDS & BROWNS





**FINISHES** 



### FOYER/ HALLWAY

















# CLIVE DANIEL MODEL HOME MODEL HOME

#### POWDER ROOM





**WALL PAINT** 









#### **KITCHEN**



















\*\*\*Stool for vanity

### MASTER BATH





















#### BATHROOM-2

















**BLUES & GREENS** 













**FLOOR** 

















### **FOYER**











### **KITCHEN**





















**ISLAND CABINETRY** 

KITCHEN CABINETRY

**COUNTERTOP** 



### POWDER BATHROOM

















MASTER BATHROOM



















### BATHROOM 2













TILE4 12 x 24 polished/ elegance
TILE 7/ 24 x 24 matte / elegance



TILE 3



### BATHROOM 3



















T5

T6

**COUNTERTOP** 

**WALL PAINT** 



#### OUTDOOR













From inspiration to installation, Clive Daniel Home is experienced in all aspects of design, sourcing, manufactu