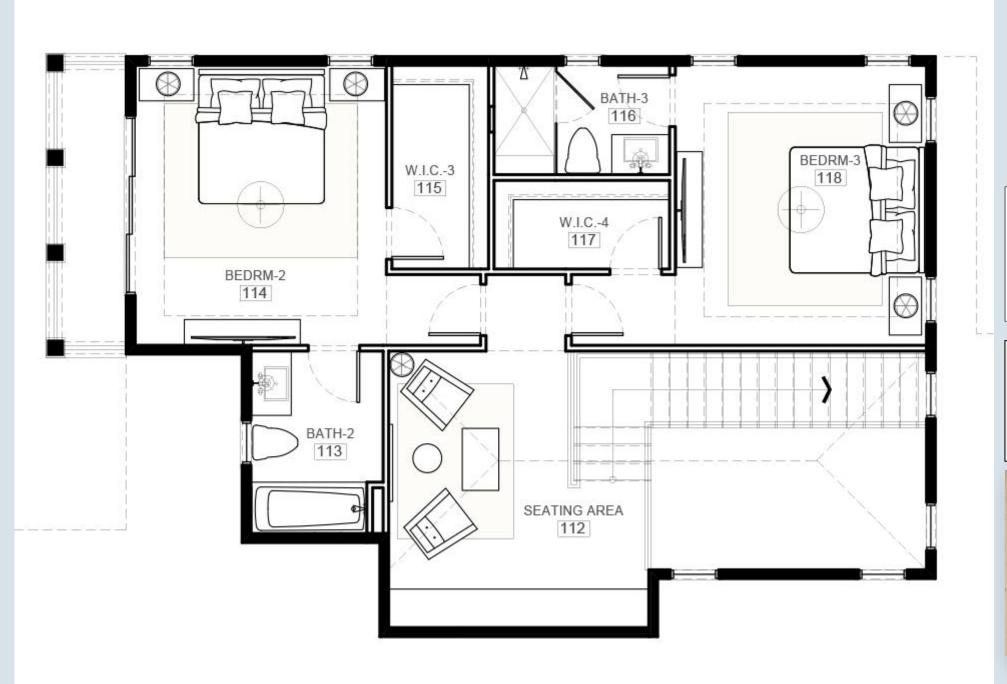

# 302





FLOOR PLAN

**FINISHES** 



















# LIVING ROOM ELEVATION

















### POWDER ROOM





CABINET PAINT







**WALL PAINT** 



### MASTER BATHROOM









**WALL PAINT** 









### BATH ROOM- 2























BATH ROOM- 3







**WALL PAINT** 























GOLDS & BROWNS





**FINISHES** 



### FOYER/ HALLWAY

















# CLIVE DANIEL MODEL HOME MODEL HOME

#### POWDER ROOM





**WALL PAINT** 









#### **KITCHEN**



















\*\*\*Stool for vanity

### MASTER BATH





















#### BATHROOM-2

















**BLUES & GREENS** 













**FLOOR** 

















### **FOYER**











### **KITCHEN**





















**ISLAND CABINETRY** 

KITCHEN CABINETRY

**COUNTERTOP** 



### POWDER BATHROOM

















MASTER BATHROOM



















### BATHROOM 2













TILE4 12 x 24 polished/ elegance
TILE 7/ 24 x 24 matte / elegance



TILE 3



### BATHROOM 3



















T5

T6

**COUNTERTOP** 

**WALL PAINT** 



#### OUTDOOR













From inspiration to installation, Clive Daniel Home is experienced in all aspects of design, sourcing, manufacture, import/export and installation. We have the ability to help clients imagine their perfect design and then bring it into reality with ease. Our designers have worked around the world and understand the many regional complexities in design, materials selection and i