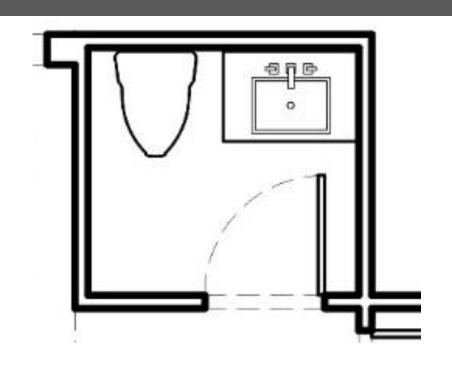

# 302

FLOOR PLAN

**FINISHES** 

### POWDER ROOM

CABINET PAINT

**WALL PAINT** 