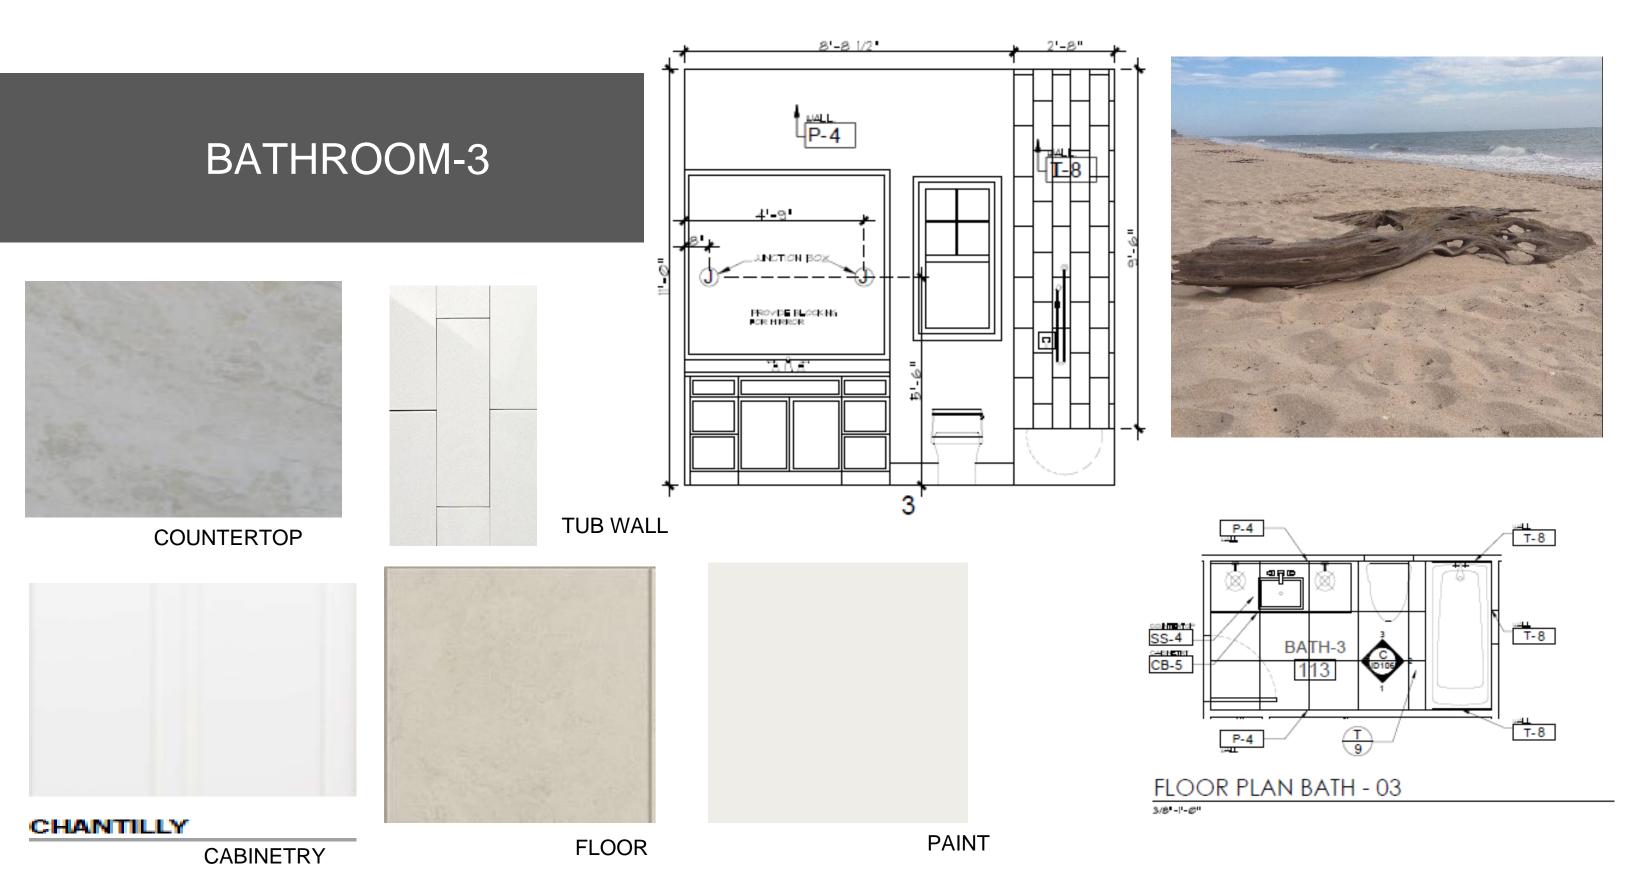

# 302





FLOOR PLAN

**FINISHES** 



















# LIVING ROOM ELEVATION

















### POWDER ROOM





CABINET PAINT







**WALL PAINT** 



### MASTER BATHROOM









**WALL PAINT** 









### BATH ROOM- 2























BATH ROOM- 3







**WALL PAINT** 























GOLDS & BROWNS





**FINISHES** 



### FOYER/ HALLWAY

















# CLIVE DANIEL MODEL HOME MODEL HOME

#### POWDER ROOM





**WALL PAINT** 









#### **KITCHEN**



















\*\*\*Stool for vanity

### MASTER BATH





















#### BATHROOM-2

















**BLUES & GREENS** 













**FLOOR** 

















### **FOYER**











### **KITCHEN**





















**ISLAND CABINETRY** 

KITCHEN CABINETRY

**COUNTERTOP** 



### POWDER BATHROOM

















MASTER BATHROOM



















### BATHROOM 2













TILE4 12 x 24 polished/ elegance
TILE 7/ 24 x 24 matte / elegance



TILE 3



### BATHROOM 3



















T5

T6

**COUNTERTOP** 

**WALL PAINT** 



#### OUTDOOR













From inspiration to installation, Clive Daniel Home is experienced in all aspects of design, sourcing, manufacture, import/export and installation. We have the ability to help clients imagine their perfect design and then bring it into reality with ease. Our designers have worked around the world and understand the many r