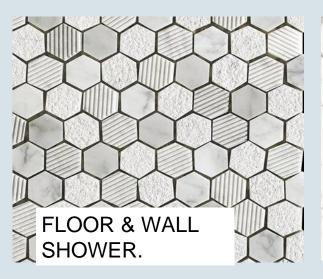

### BATHROOM 2

TILE4 12 x 24 polished/ elegance
TILE 7/ 24 x 24 matte / elegance

TILE 3