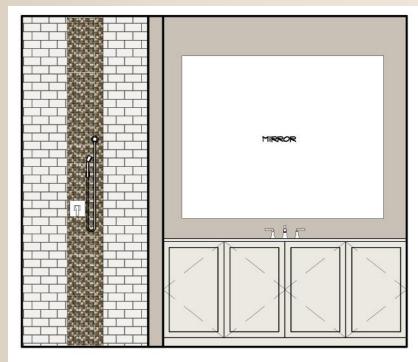

# 302





FLOOR PLAN

**FINISHES** 



















# LIVING ROOM ELEVATION

















### POWDER ROOM





CABINET PAINT







**WALL PAINT** 



### MASTER BATHROOM









**WALL PAINT** 









### BATH ROOM- 2























BATH ROOM- 3







**WALL PAINT** 























GOLDS & BROWNS





**FINISHES** 



### FOYER/ HALLWAY

















# CLIVE DANIEL MODEL HOME MODEL HOME

#### POWDER ROOM





**WALL PAINT** 









#### **KITCHEN**



















\*\*\*Stool for vanity

### MASTER BATH





















#### BATHROOM-2

















**BLUES & GREENS** 













**FLOOR** 

















### **FOYER**











### **KITCHEN**





















**ISLAND CABINETRY** 

KITCHEN CABINETRY

**COUNTERTOP** 



### POWDER BATHROOM

















MASTER BATHROOM



















### BATHROOM 2













TILE4 12 x 24 polished/ elegance
TILE 7/ 24 x 24 matte / elegance



TILE 3



### BATHROOM 3



















T5

T6

**COUNTERTOP** 

**WALL PAINT** 



####