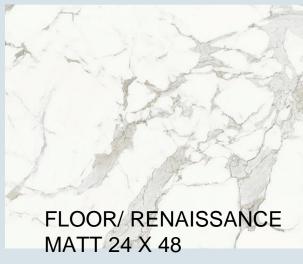

### BATHROOM 2

TILE4 12 x 24 polished/ elegance
TILE 7/ 24 x 24 matte / elegance

TILE 3