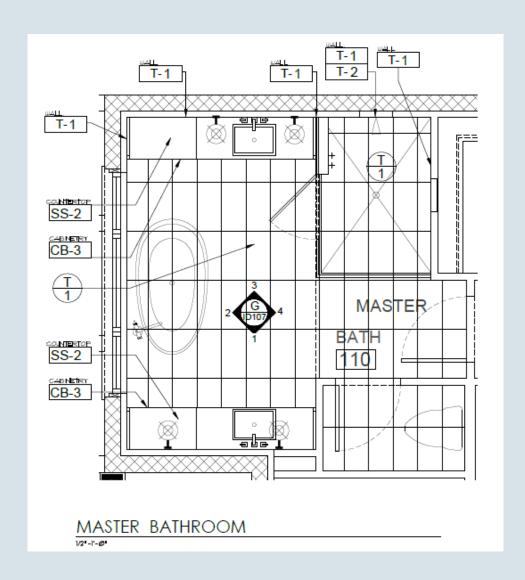

# LIVING ROOM ELEVATION

















### POWDER ROOM





CABINET PAINT







**WALL PAINT** 



### MASTER BATHROOM









**WALL PAINT** 









### BATH ROOM- 2























BATH ROOM- 3







**WALL PAINT** 























GOLDS & BROWNS





**FINISHES** 



### FOYER/ HALLWAY

















# CLIVE DANIEL MODEL HOME MODEL HOME

#### POWDER ROOM





**WALL PAINT** 









#### **KITCHEN**



















\*\*\*Stool for vanity

### MASTER BATH





















#### BATHROOM-2

















**BLUES & GREENS** 













**FLOOR** 

















### **FOYER**











### **KITCHEN**





















**ISLAND CABINETRY** 

KITCHEN CABINETRY

**COUNTERTOP** 



### POWDER BATHROOM

















MASTER BATHROOM



















### BATHROOM 2













TILE4 12 x 24 polished/ elegance
TILE 7/ 24 x 24 matte / elegance



TILE 3



### BATHROOM 3



















T5

T6

**COUNTERTOP** 

**WALL PAINT** 



#### OUTDOOR













From inspiration to installation, Clive Daniel Home is experienced in all aspects of design, sourcing, manufacture, import/export and installation. We have the ability to help clients imagine their perfect design and then bring it into reality with ease. Our designers have worked around the world and understand the many regional complexities in design, materials selection and installation so integral to delivering a successful result.



Winner of over 315 Awards for excellence including

- Best New Showroom in the USA
- Best Showroom in SW Florida

for 4 consecuti