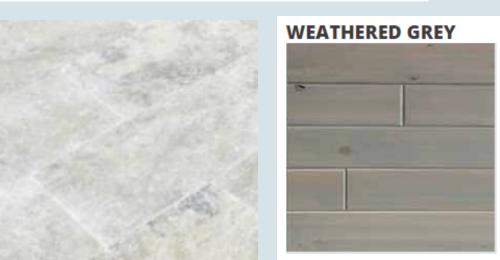

### BATHROOM 2

TILE4 12 x 24 polished/ elegance
TILE 7/ 24 x 24 matte / elegance

TILE 3