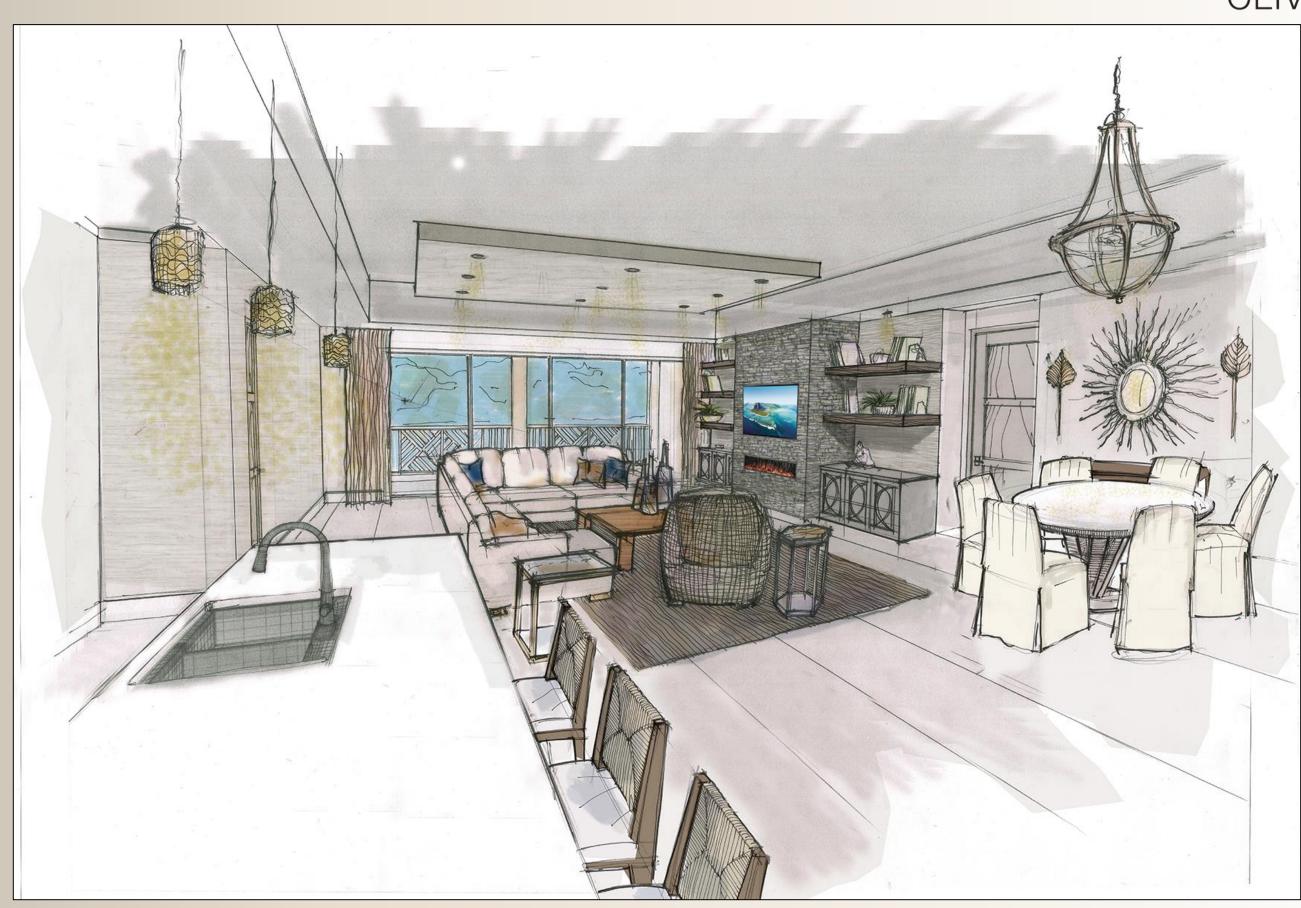

# 302





FLOOR PLAN

**FINISHES** 



















# LIVING ROOM ELEVATION

















### POWDER ROOM





CABINET PAINT







**WALL PAINT** 



### MASTER BATHROOM









**WALL PAINT** 









### BATH ROOM- 2























BATH ROOM- 3







**WALL PAINT** 























GOLDS & BROWNS





**FINISHES** 



### FOYER/ HALLWAY

















# CLIVE DANIEL MODEL HOME MODEL HOME

#### POWDER ROOM





**WALL PAINT** 









#### **KITCHEN**



















\*\*\*Stool for vanity

### MASTER BATH





















#### BATHROOM-2

















**BLUES & GREENS** 













**FLOOR** 

















### **FOYER**











### **KITCHEN**





















**ISLAND CABINETRY** 

KITCHEN CABINETRY

**COUNTERTOP** 



### POWDER BATHROOM

















MASTER BATHROOM