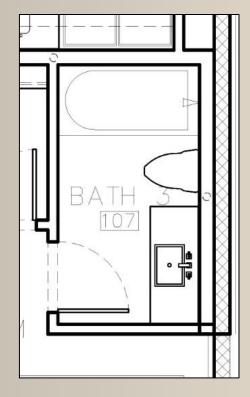

# 302





FLOOR PLAN

**FINISHES** 



















# LIVING ROOM ELEVATION

















### POWDER ROOM





CABINET PAINT







**WALL PAINT** 



### MASTER BATHROOM









**WALL PAINT** 









### BATH ROOM- 2























BATH ROOM- 3







**WALL PAINT** 























GOLDS & BROWNS





**FINISHES** 



### FOYER/ HALLWAY

















# CLIVE DANIEL MODEL HOME MODEL HOME

#### POWDER ROOM





**WALL PAINT** 









#### **KITCHEN**



















\*\*\*Stool for vanity

### MASTER BATH





















#### BATHROOM-2

















**BLUES & GREENS** 













**FLOOR** 

















### **FOYER**











### **KITCHEN**





















**ISLAND CABINETRY** 

KITCHEN CABINETRY

**COUNTERTOP** 



### POWDER BATHROOM

















MASTER BATHROOM



















### BATHROOM 2













TILE4 12 x 24 polished/ elegance
TILE 7/ 24 x 24 matte / elegance



TILE 3



### BATHROOM 3



















T5

T6

**COUNTERTOP** 

**WALL PAINT** 



#### OUTDOOR













From inspiration to install