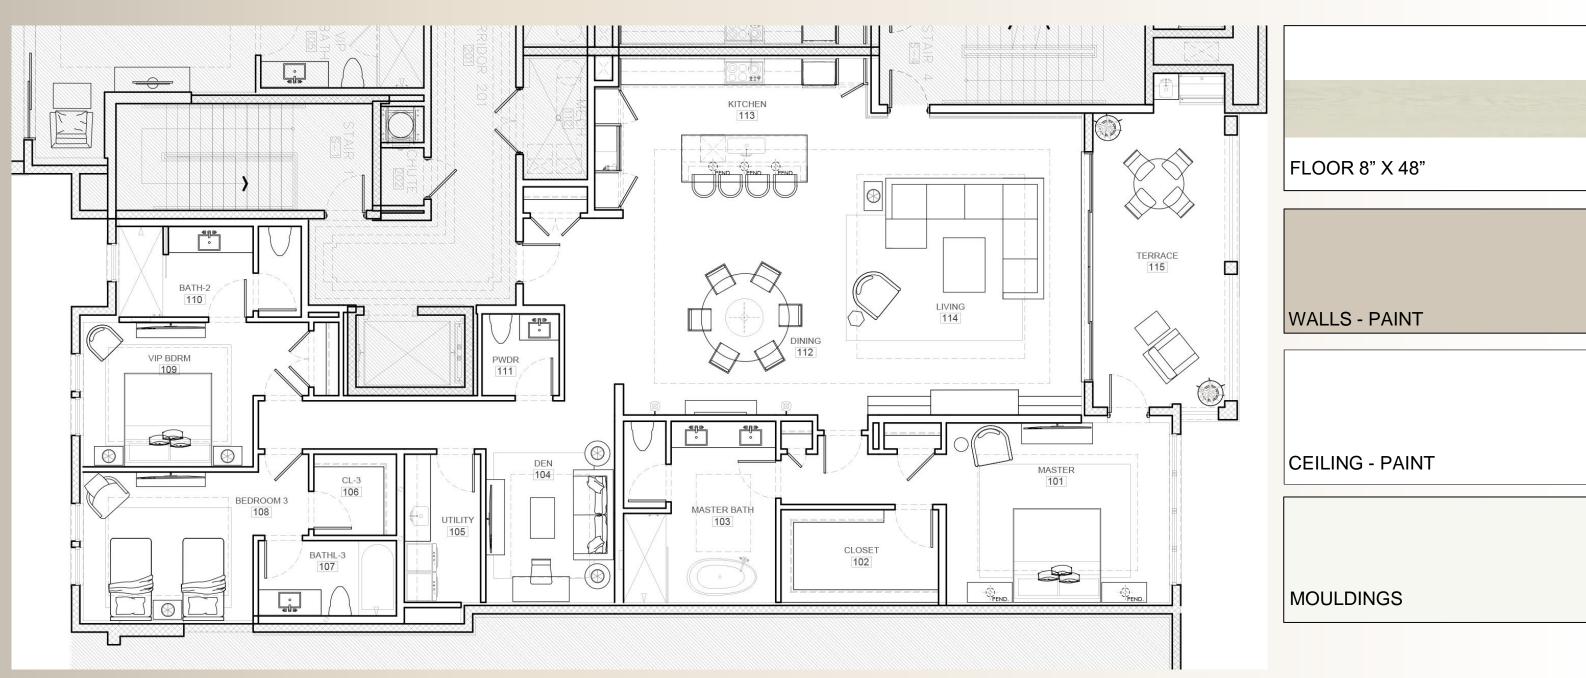

# 302





FLOOR PLAN

**FINISHES** 



















# LIVING ROOM ELEVATION

















### POWDER ROOM





CABINET PAINT







**WALL PAINT** 



### MASTER BATHROOM









**WALL PAINT** 









### BATH ROOM- 2























BATH ROOM- 3







**WALL PAINT** 























GOLDS & BROWNS





**FINISHES** 



### FOYER/ HALLWAY

















# CLIVE DANIEL MODEL HOME MODEL HOME

#### POWDER ROOM





**WALL PAINT** 









#### **KITCHEN**



















\*\*\*Stool for vanity

### MASTER BATH





















#### BATHROOM-2

















**BLUES & GREENS** 













**FLOOR** 

















### **FOYER**











### **KITCHEN**





















**ISLAND CABINETRY** 

KITCHEN CABINETRY

**COUNTERTOP** 



### POWDER BATHROOM