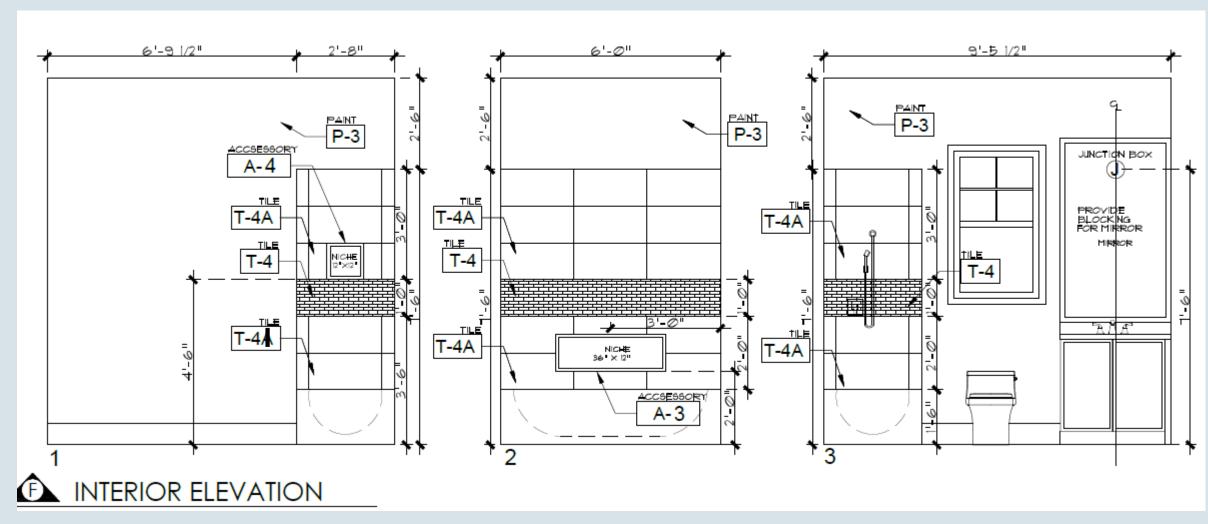

### BATHROOM 2

TILE4 12 x 24 polished/ elegance
TILE 7/ 24 x 24 matte / elegance

TILE 3