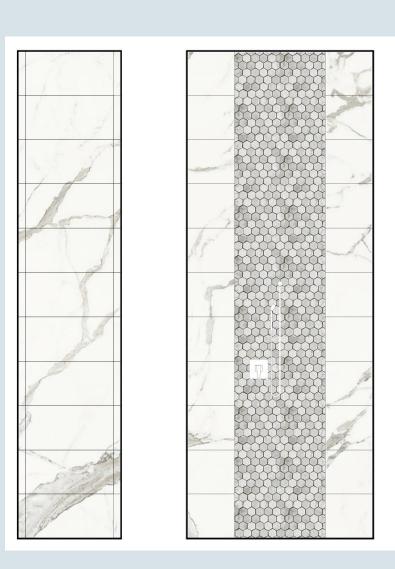

### BATHROOM 2

TILE4 12 x 24 polished/ elegance
TILE 7/ 24 x 24 matte / elegance

TILE 3