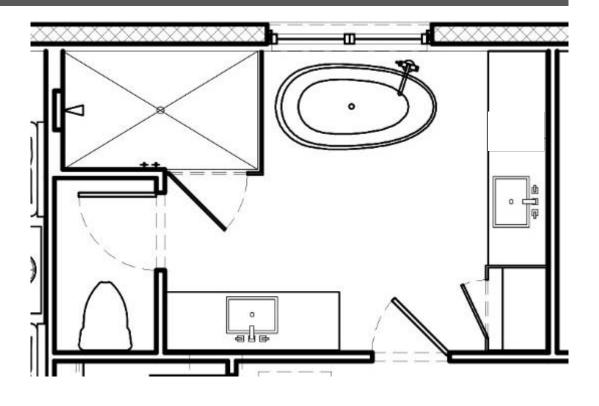

# 302





FLOOR PLAN

**FINISHES** 



















# LIVING ROOM ELEVATION

















### POWDER ROOM





CABINET PAINT







**WALL PAINT** 



### MASTER BATHROOM









**WALL PAINT** 









### BATH ROOM- 2























BATH ROOM- 3







**WALL PAINT** 























GOLDS & BROWNS





**FINISHES** 



### FOYER/ HALLWAY

















# CLIVE DANIEL MODEL HOME MODEL HOME

#### POWDER ROOM





**WALL PAINT** 









#### **KITCHEN**



















\*\*\*Stool for vanity

### MASTER BATH





















#### BATHROOM-2

















**BLUES & GREENS** 













**FLOOR** 

















### **FOYER**











### **KITCHEN**





















**ISLAND CABINETRY** 

KITCHEN CABINETRY

**COUNTERTOP** 



### POWDER BATHROOM

















MASTER BATHROOM



















### BATHROOM 2













TILE4 12 x 24 polished/ elegance
TILE 7/ 24 x 24 matte / elegance



TILE 3



### BATHROOM 3



















T5

T6

**COUNTERTOP** 

**WALL PAINT** 



#### OUTDOOR













From inspiration to installation, Clive Daniel Home is experienced in all aspects of design, sourcing, manufacture, import/export and installation. We have the ability to help clients imagine their perfect design and then bring it into reality with ease. Our designers have worked