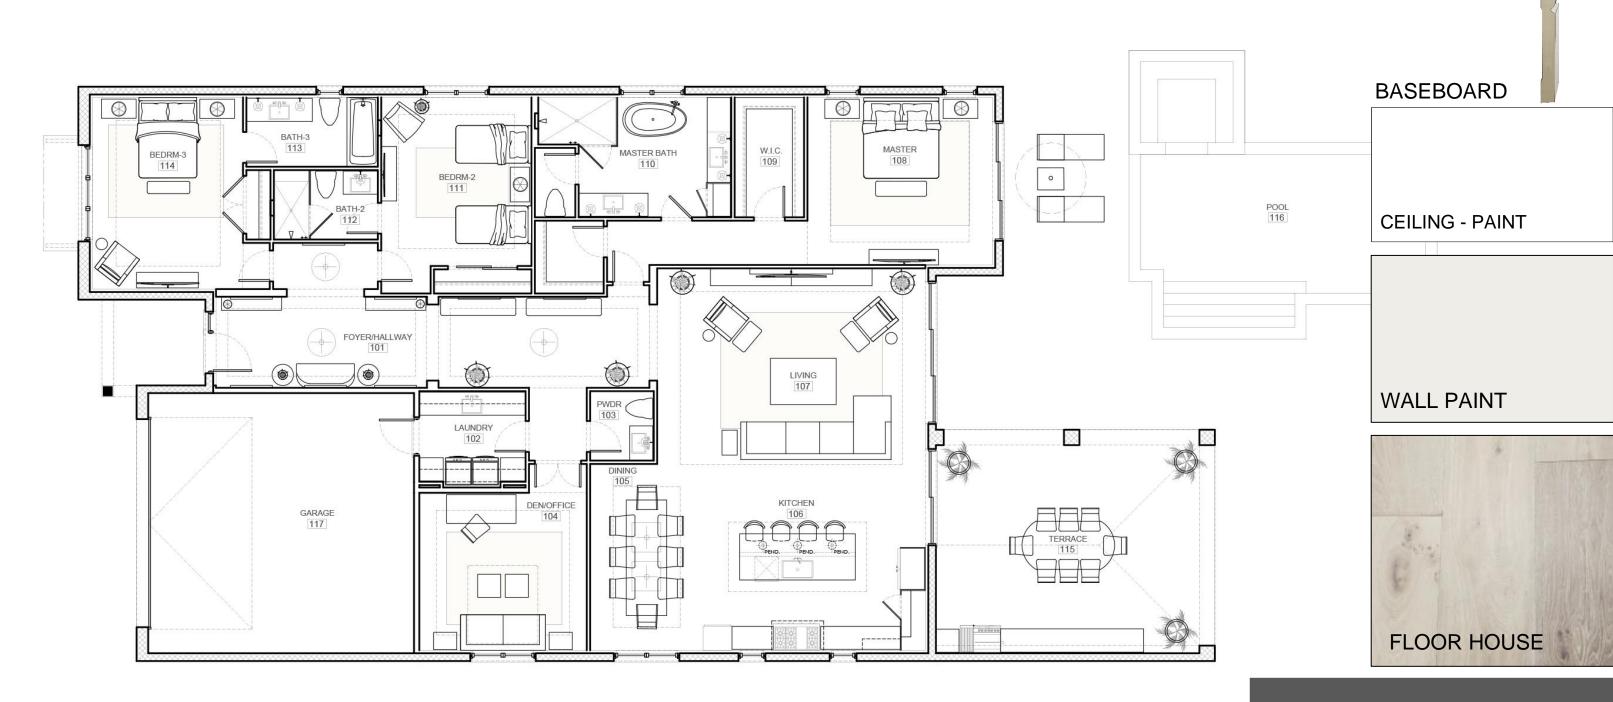

# 302





FLOOR PLAN

**FINISHES** 



















# LIVING ROOM ELEVATION

















### POWDER ROOM





CABINET PAINT







**WALL PAINT** 



### MASTER BATHROOM









**WALL PAINT** 









### BATH ROOM- 2























BATH ROOM- 3







**WALL PAINT** 























GOLDS & BROWNS





**FINISHES** 



### FOYER/ HALLWAY

















# CLIVE DANIEL MODEL HOME MODEL HOME

#### POWDER ROOM





**WALL PAINT** 









#### **KITCHEN**



















\*\*\*Stool for vanity

### MASTER BATH





















#### BATHROOM-2

















**BLUES & GREENS** 













**FLOOR** 

















### **FOYER**











### **KITCHEN**





















**ISLAND CABINETRY** 

KITCHEN CABINETRY

**COUNTERTOP** 



### POWDER BATHROOM

















MASTER BATHROOM



















### BATHROOM 2













TILE4 12 x 24 polished/ elegance
TILE 7/ 24 x 24 matte / elegance



TILE 3



### BATHROOM 3



















T5

T6

**COUNTERTOP** 

**WALL PAINT** 



#### OUTDOOR













From inspiration to installation, Clive Daniel Home is experien