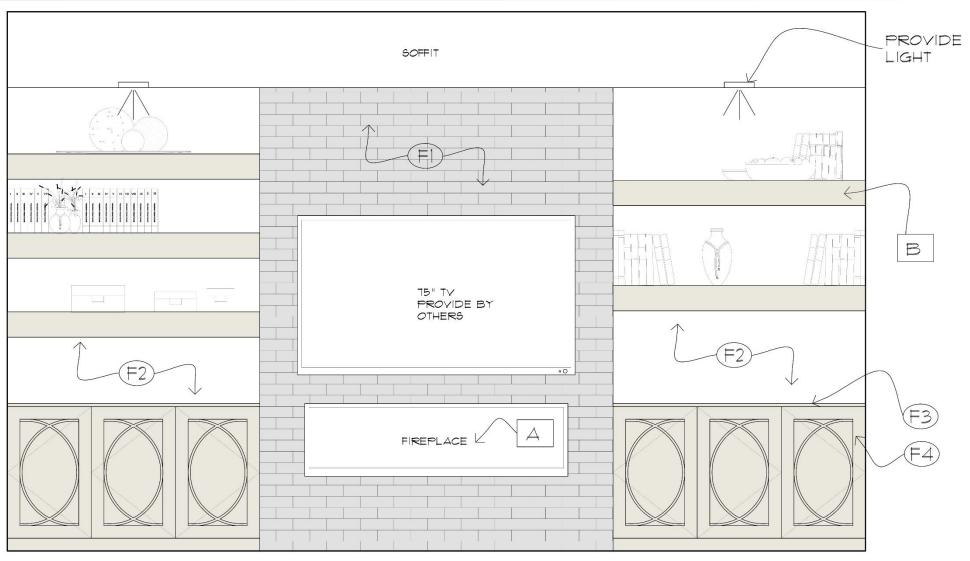

# 302





FLOOR PLAN

**FINISHES** 



















# LIVING ROOM ELEVATION

















### POWDER ROOM





CABINET PAINT







**WALL PAINT** 



### MASTER BATHROOM









**WALL PAINT** 









### BATH ROOM- 2























BATH ROOM- 3







**WALL PAINT** 























GOLDS & BROWNS





**FINISHES** 



### FOYER/ HALLWAY

















# CLIVE DANIEL MODEL HOME MODEL HOME

#### POWDER ROOM





**WALL PAINT** 









#### **KITCHEN**



















\*\*\*Stool for vanity

### MASTER BATH





















#### BATHROOM-2

















**BLUES & GREENS** 













**FLOOR** 

















### **FOYER**











### **KITCHEN**





















**ISLAND CABINETRY** 

KITCHEN CABINETRY

**COUNTERTOP** 



### POWDER BATHROOM

















MASTER BATHROOM



















### BATHROOM 2













TI