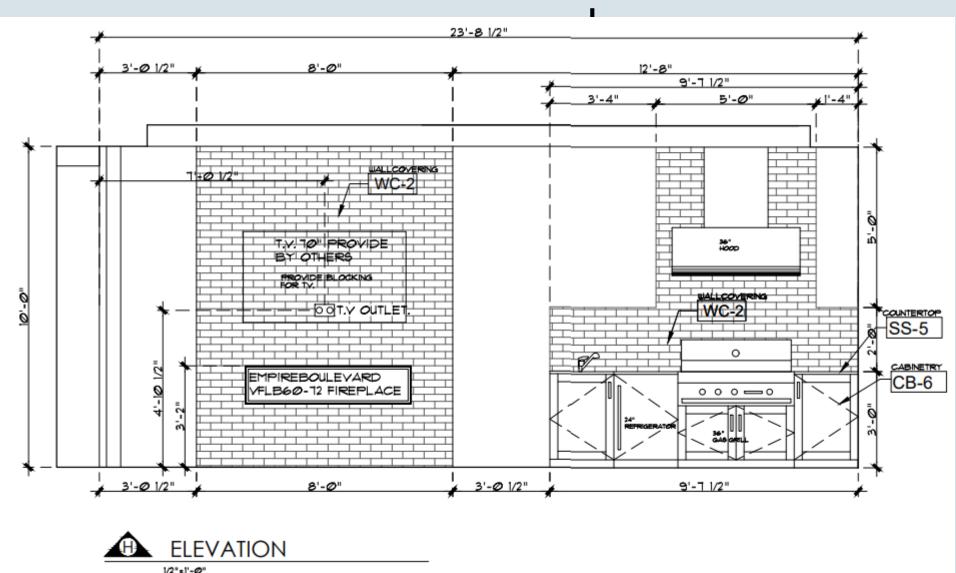

TH ROOM- 3







**WALL PAINT** 























GOLDS & BROWNS





**FINISHES** 



### FOYER/ HALLWAY

















# CLIVE DANIEL MODEL HOME MODEL HOME

#### POWDER ROOM





**WALL PAINT** 









#### **KITCHEN**



















\*\*\*Stool for vanity

### MASTER BATH





















#### BATHROOM-2

















**BLUES & GREENS** 













**FLOOR** 

















### **FOYER**











### **KITCHEN**





















**ISLAND CABINETRY** 

KITCHEN CABINETRY

**COUNTERTOP** 



### POWDER BATHROOM

















MASTER BATHROOM



















### BATHROOM 2













TILE4 12 x 24 polished/ elegance
TILE 7/ 24 x 24 matte / elegance



TILE 3



### BATHROOM 3



















T5

T6

**COUNTERTOP** 

**WALL PAINT** 



#### OUTDOOR













From inspiration to installation, Clive Daniel Home is experienced in all aspects of design, sourcing, manufacture, import/export and installation. We have the ability to help clients imagine their perfect design and then bring it into reality with ease. Our designers have worked around the world and understand the many regional complexities in design, materials selection and installation so integral to delivering a successful result.



Winner of over 315 Awards for excellence including

- Best New Showroom in the USA
- Best Showroom in SW Florida

for 4 consecutive years

Multiple Aurora Awards plus Multiple Sand Dollar Awards

- Best Interior Design of the Year
- in multiple categories from \$300,000 to \$3.5 Million
  - Best Interior Design Features

including best kitchen,