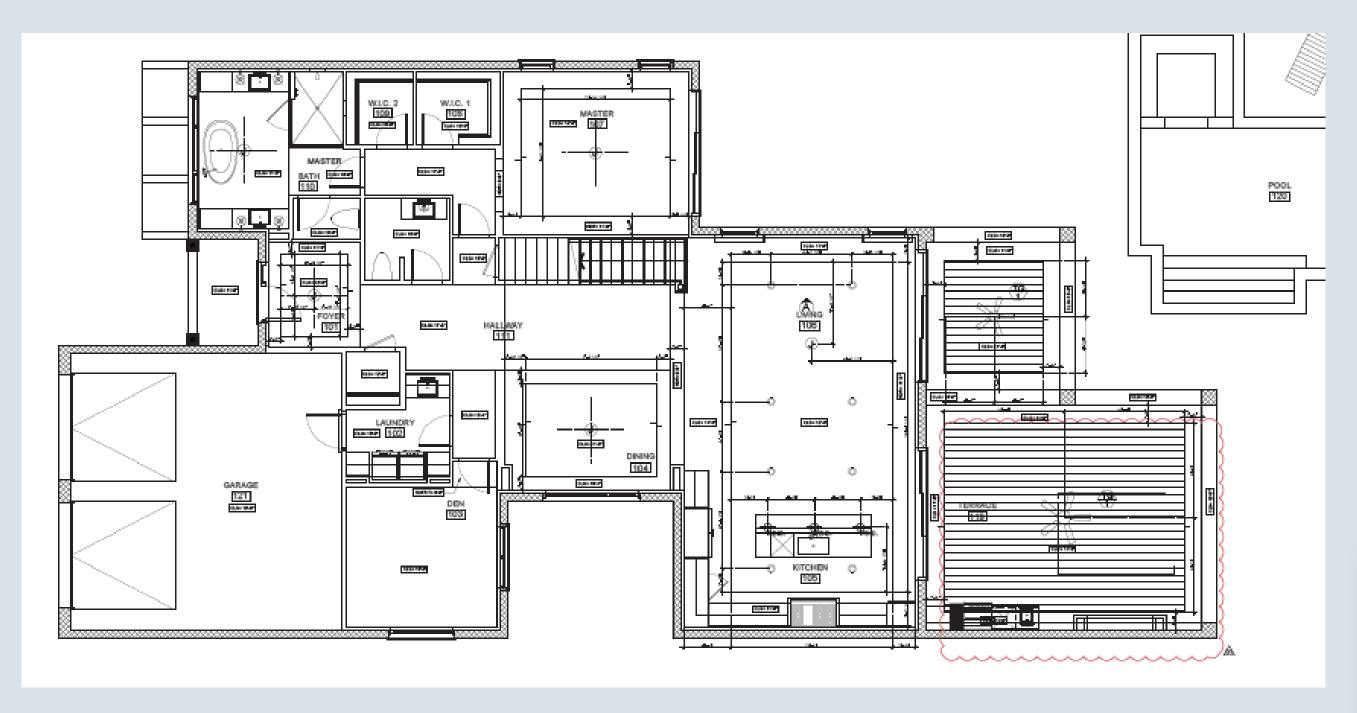

# 302





FLOOR PLAN

**FINISHES** 



















# LIVING ROOM ELEVATION

















### POWDER ROOM





CABINET PAINT







**WALL PAINT** 



### MASTER BATHROOM









**WALL PAINT** 









### BATH ROOM- 2























BATH ROOM- 3







**WALL PAINT** 























GOLDS & BROWNS





**FINISHES** 



### FOYER/ HALLWAY

















# CLIVE DANIEL MODEL HOME MODEL HOME

#### POWDER ROOM





**WALL PAINT** 









#### **KITCHEN**



















\*\*\*Stool for vanity

### MASTER BATH





















#### BATHROOM-2

















**BLUES & GREENS** 













**FLOOR** 

















### **FOYER**











### **KITCHEN**





















**ISLAND CABINETRY** 

KITCHEN CABINETRY

**COUNTERTOP** 



### POWDER BATHROOM

















MASTER BATHROOM



















### BATHROOM 2













TILE4 12 x 24 polished/ elegance
TILE 7/ 24 x 24 matte / elegance



TILE 3



### BATHROOM 3



















T5

T6

**COUNTERTOP** 

**WALL PAINT** 



#### OUTDOOR













From inspiration to installation, Clive Daniel Home is experienced in all aspects of design, sourcing, manufacture, import/export and installation. We have the ability to help clients imagine their perfect design and then bring it into reality with ease. Our designers have worked around the world and understand the many regional complexities in design, m