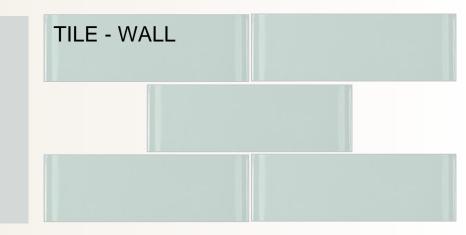

### BATHROOM 2

TILE4 12 x 24 polished/ elegance
TILE 7/ 24 x 24 matte / elegance

TILE 3