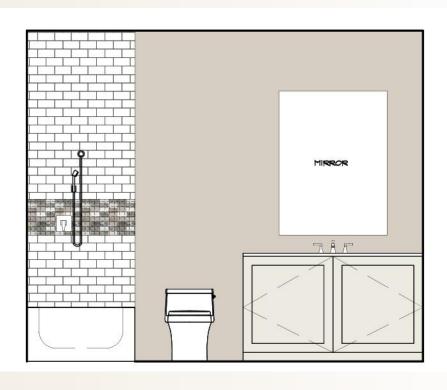

# 302





FLOOR PLAN

**FINISHES** 



















# LIVING ROOM ELEVATION

















### POWDER ROOM





CABINET PAINT







**WALL PAINT** 



### MASTER BATHROOM









**WALL PAINT** 









### BATH ROOM- 2























BATH ROOM- 3







**WALL PAINT** 























GOLDS & BROWNS





**FINISHES** 



### FOYER/ HALLWAY

















# CLIVE DANIEL MODEL HOME MODEL HOME

#### POWDER ROOM





**WALL PAINT** 









#### **KITCHEN**



















\*\*\*Stool for vanity

### MASTER BATH





















#### BATHROOM-2

















**BLUES & GREENS** 













**FLOOR** 

















### **FOYER**











### **KITCHEN**





















**ISLAND CABINETRY** 

KITCHEN CABINETRY

**COUNTERTOP** 



### POWDER BATHROOM

















MASTER BATHROOM



















### BATHROOM 2













TILE4 12 x 24 polished/ elegance
TILE 7/ 24 x 24 matte / elegance



TILE 3



### BATHROOM 3



















T5

T6

**COUNTERTOP** 

**WALL PAINT** 



#### OUTDOOR













From inspiration to installation,