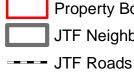

#### JOHNSON FAMILY TRUST Tax Lot 300, Section 14, T16S, R7W

### **NEIGHBORS**

FOREST LAND SALES & ACQUISITIONS

www.nwforestproperties.com



1 inch = 660 feet



### JOHNSON FAMILY TRUST Tax Lot 300, Section 14, T16S, R7W 80 Acres m/l

#### **VICINITY MAP**





Johnson Family Trust



# **Johnson Family Trust**

Blachly Timberlands T16S, R7W, Sec 14, WM



|       | Legend                 |
|-------|------------------------|
|       | Roads                  |
|       | Contours               |
|       | Streams                |
|       | TRS                    |
| Туре  |                        |
| am    | ZZZ Merchantable Timbe |
| 11111 | ~30 year-old reprod    |
| 1111  | /// hardwood/low-stock |
| 77777 | DMA                    |

## Timber Types <u>NAIP 2016 Orthographic Imagery</u>





# **Johnson Family Trust**

Blachly Timberlands T16S, R7W, Sec 14, WM



## **Property Overview**

NAIP 2016 Orthographic Imagery







# 



CANCELLED: 2