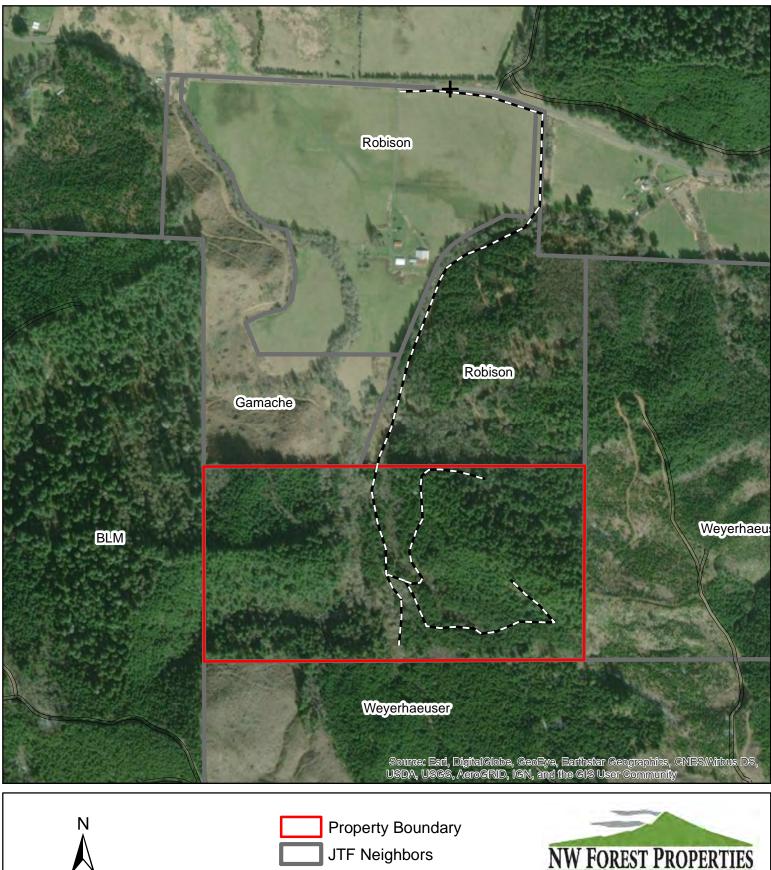

#### JOHNSON FAMILY TRUST Tax Lot 300, Section 14, T16S, R7W

### **NEIGHBORS**

FOREST LAND SALES & ACQUISITIONS

www.nwforestproperties.com

1 inch = 660 feet

### JOHNSON FAMILY TRUST Tax Lot 300, Section 14, T16S, R7W 80 Acres m/l

#### **VICINITY MAP**

Johnson Family Trust