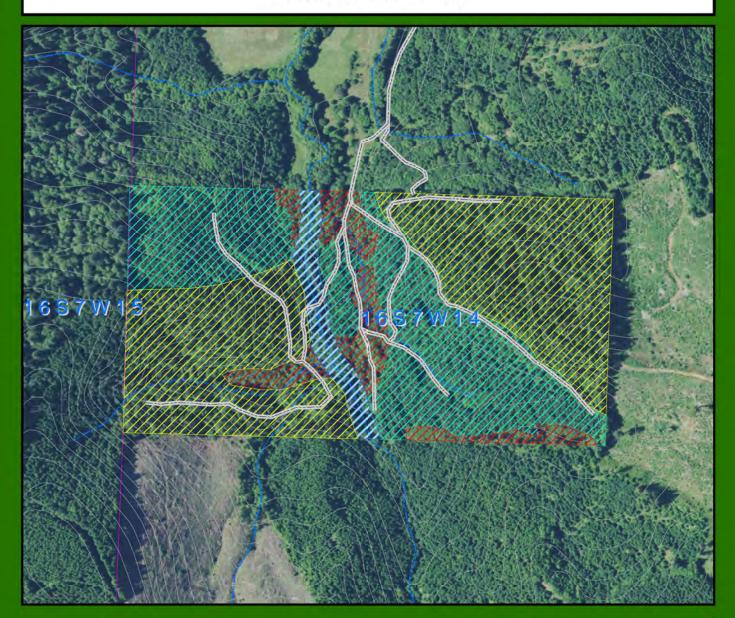

# **Johnson Family Trust**

Blachly Timberlands T16S, R7W, Sec 14, WM

|       | Legend                 |
|-------|------------------------|
|       | Roads                  |
|       | Contours               |
|       | Streams                |
|       | TRS                    |
| Туре  |                        |
| am    | ZZZ Merchantable Timbe |
| 11111 | ~30 year-old reprod    |
| 1111  | /// hardwood/low-stock |
| 77777 | DMA                    |

## Timber Types <u>NAIP 2016 Orthographic Imagery</u>

# **Johnson Family Trust**

Blachly Timberlands T16S, R7W, Sec 14, WM