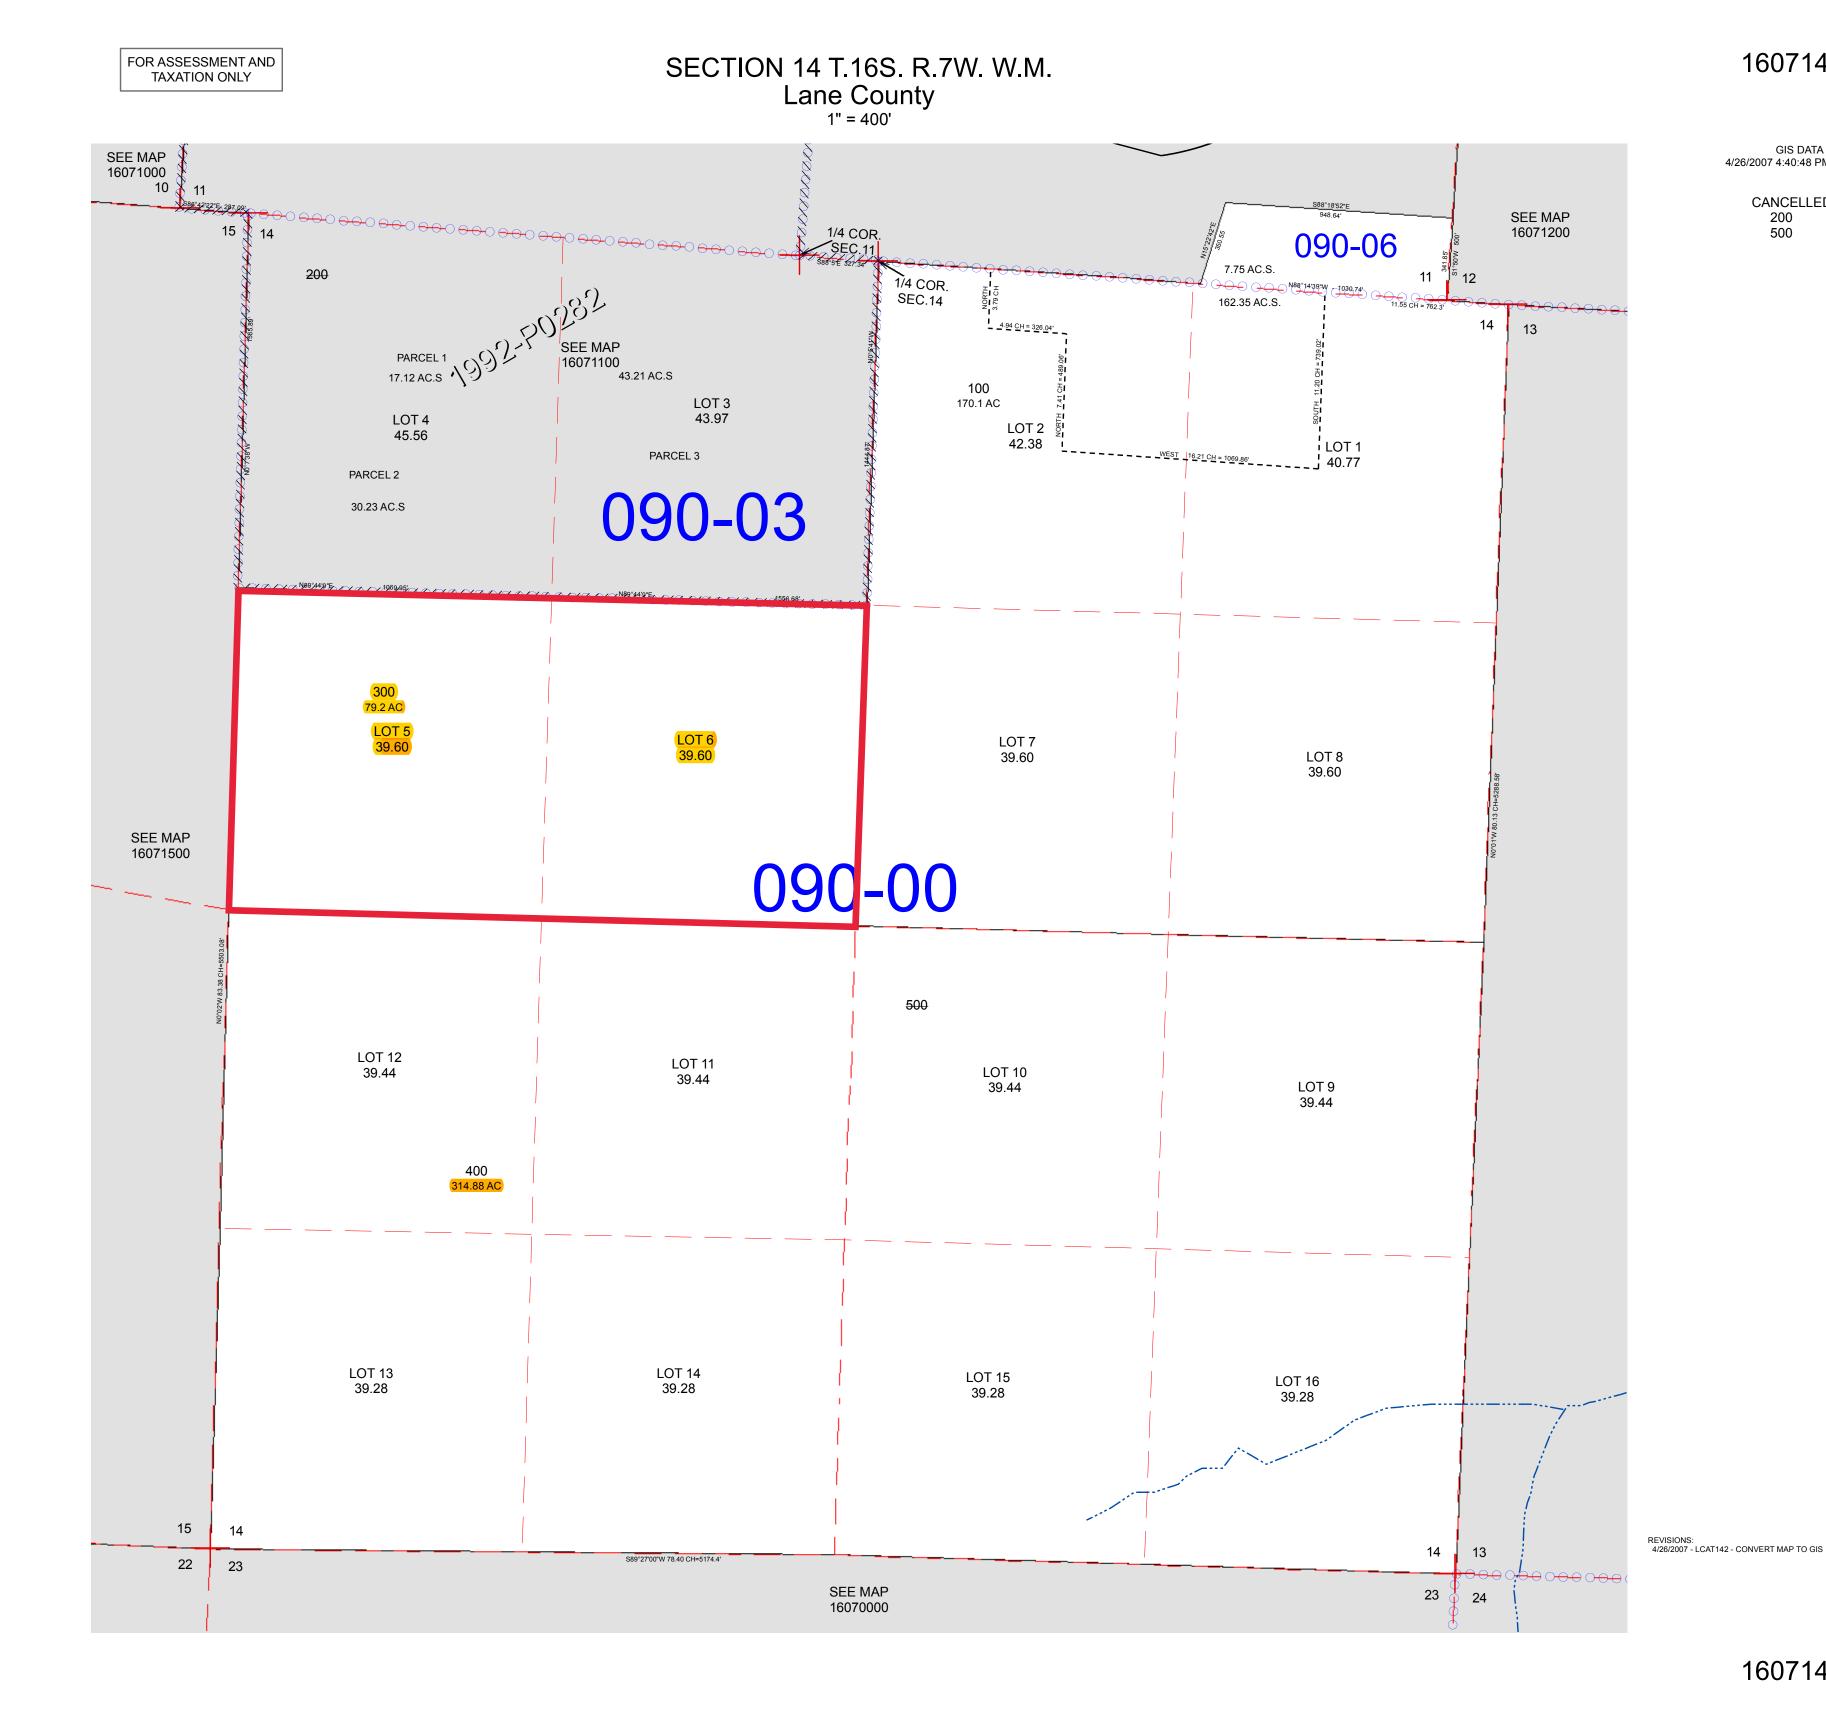

#### JOHNSON FAMILY TRUST Tax Lot 300, Section 14, T16S, R7W

### JOHNSON FAMILY TRUST Tax Lot 300, Section 14, T16S, R7W 80 Acres m/l

# 

CANCELLED: 200 500