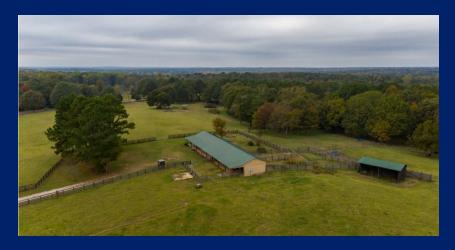

#### AREA

Beautiful rolling and flat land on Hopewell Church Road in close proximity to Callaway Gardens. Farm/ranch is mixed with pastures and woodland, including a 2-acre pond and a creek.

©2020 Coldwell Banker. All Rights Reserved. Coldwell Banker and the Coldwell Banker Commercial logos are trademarks of Coldwell Banker Real Estate LLC. The Coldwell Banker® System is comprised of company owned offices which are owned by a subsidiary of Realogy Brokerage Group LLC and franchised offices which are independently owned and operated. The Coldwell Banker System fully supports the principles of the Equal Opportunity Act.

#### **PROPERTY OVERVIEW**

Farm/ranch is mixed with pastures, woodland and 2-acre pond. Included are 2 horse barns, with one featuring 6 stalls, tack/feed room combo, wash rack with hot and cold water, hay loft and several paddocks. Other stable includes guest apartment, rental or work hand quarters. Miles of quality board fencing to handle goats, cattle, sheep, donkeys and horses. Guest apartment is move-in ready and has approximately 1,400 SF with 2 rooms and 2 baths. Great setup for a weekend farm/ranch retreat or full-time equestrian facilities with just a few additions. The price includes all structures. This is a well-managed property!