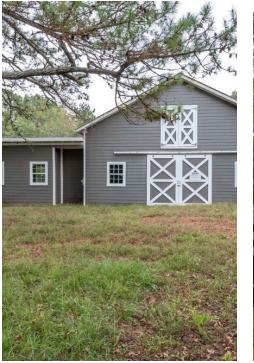

#### **PROPERTY OVERVIEW**

Farm/ranch is mixed with pastures, woodland and 2-acre pond. Included are 2 horse barns, with one featuring 6 stalls, tack/feed room combo, wash rack with hot and cold water, hay loft and several paddocks. Other stable includes guest apartment, rental or work hand quarters. Miles of quality board fencing to handle goats, cattle, sheep, donkeys and horses. Guest apartment is move-in ready and has approximately 1,400 SF with 2 rooms and 2 baths. Great setup for a weekend farm/ranch retreat or full-time equestrian facilities with just a few additions. The price includes all structures. This is a well-managed property!