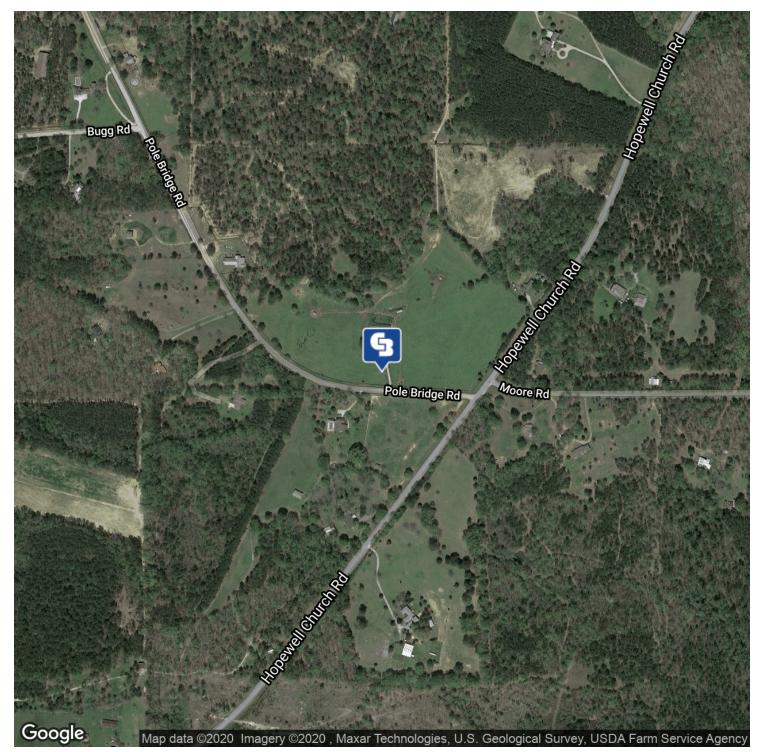

#### AREA

Beautiful rolling and flat land on Hopewell Church Road in close proximity to Callaway Gardens. Farm/ranch is mixed with pastures and woodland, including a 2-acre pond and a creek.

©2020 Coldwell Banker. All Rights Reserved. Coldwell Banker and the Coldwell Banker Commercial logos are trademarks of Coldwell Banker Real Estate LLC. The Coldwell Banker® System is comprised of company owned offices which are owned by a subsidiary of Realogy Brokerage Group LLC and franchised offices which are independently owned and operated. The Coldwell Banker System fully supports the principles of the Equal Opportunity Act.

#### **PROPERTY OVERVIEW**

Farm/ranch is mixed with pastures, woodland and 2-acre pond. Included are 2 horse barns, with one featuring 6 stalls, tack/feed room combo, wash rack with hot and cold water, hay loft and several paddocks. Other stable includes guest apartment, rental or work hand quarters. Miles of quality board fencing to handle goats, cattle, sheep, donkeys and horses. Guest apartment is move-in ready and has approximately 1,400 SF with 2 rooms and 2 baths. Great setup for a weekend farm/ranch retreat or full-time equestrian facilities with just a few additions. The price includes all structures. This is a well-managed property!