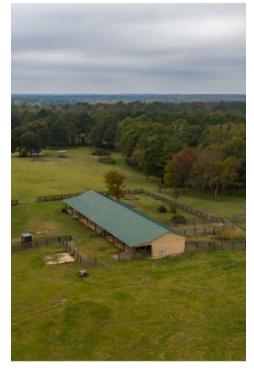

#### AREA

Beautiful rolling and flat land on Hopewell Church Road in close proximity to Callaway Gardens. Farm/ranch is mixed with pastures and woodland, including a 2-acre pond and a creek.

©2020 Coldwell Banker. All Rights Reserved. Coldwell Banker and the Coldwell Banker Commercial logos are trademarks of Coldwell Banker Real Estate LLC. The Coldwell Banker® System is comprised of company owned offices which are owned by a subsidiary of Realogy Brokerage Group LLC and franchised offices which are independently owned and operated. The Coldwell Banker System fully supports the principles of the Equal Opportunity Act.

#### **PROPERTY OVERVIEW**

Farm/ranch is mixed with pastures, woodland and 2-acre pond. Included are 2 horse barns, with one featuring 6 stalls, tack/feed room combo, wash rack with hot and cold water, hay loft and several paddocks. Other stable includes guest apartment, rental or work hand quarters. Miles of quality board fencing to handle goats, cattle, sheep, donkeys and horses. Guest apartment is move-in ready and has approximately 1,400 SF with 2 rooms and 2 baths. Great setup for a weekend farm/ranch retreat or full-time equestrian facilities with just a few additions. The price includes all structures. This is a well-managed property!