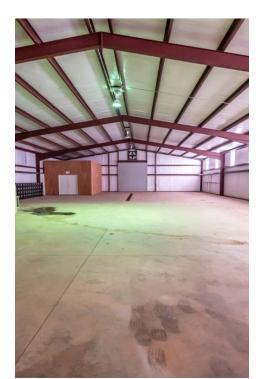

#### **PROPERTY OVERVIEW**

Farm/ranch is mixed with pastures, woodland and 2-acre pond. Included are 2 horse barns, with one featuring 6 stalls, tack/feed room combo, wash rack with hot and cold water, hay loft and several paddocks. Other stable includes guest apartment, rental or work hand quarters. Miles of quality board fencing to handle goats, cattle, sheep, donkeys and horses. Guest apartment is move-in ready and has approximately 1,400 SF with 2 rooms and 2 baths. Great setup for a weekend farm/ranch retreat or full-time equestrian facilities with just a few additions. The price includes all structures. This is a well-managed property!