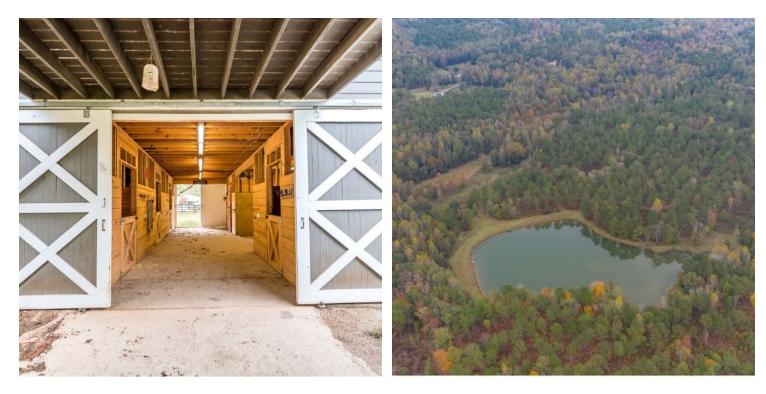

#### AREA

Beautiful rolling and flat land on Hopewell Church Road in close proximity to Callaway Gardens. Farm/ranch is mixed with pastures and woodland, including a 2-acre pond and a creek.

©2020 Coldwell Banker. All Rights Reserved. Coldwell Banker and the Coldwell Banker Commercial logos are trademarks of Coldwell Banker Real Estate LLC. The Coldwell Banker® System is comprised of company owned offices which are owned by a subsidiary of Realogy Brokerage Group LLC and franchised offices which are independently owned and operated. The Coldwell Banker System fully supports the principles of the Equal Opportunity Act.

#### **PROPERTY OVERVIEW**

Farm/ranch is mixed with pastures, woodland and 2-acre pond. Included are 2 horse barns, with one featuring 6 stalls, tack/feed room combo, wash rack with hot and cold water, hay loft and several paddocks. Other stable includes guest apartment, rental or work hand quarters. Miles of quality board fencing to handle goats, cattle, sheep, donkeys and horses. Guest apartment is move-in ready and has approximately 1,400 SF with 2 rooms and 2 baths. Great setup for a weekend farm/ranch retreat or full-time equestrian facilities with just a few additions. The price includes all structures. This is a well-managed property!