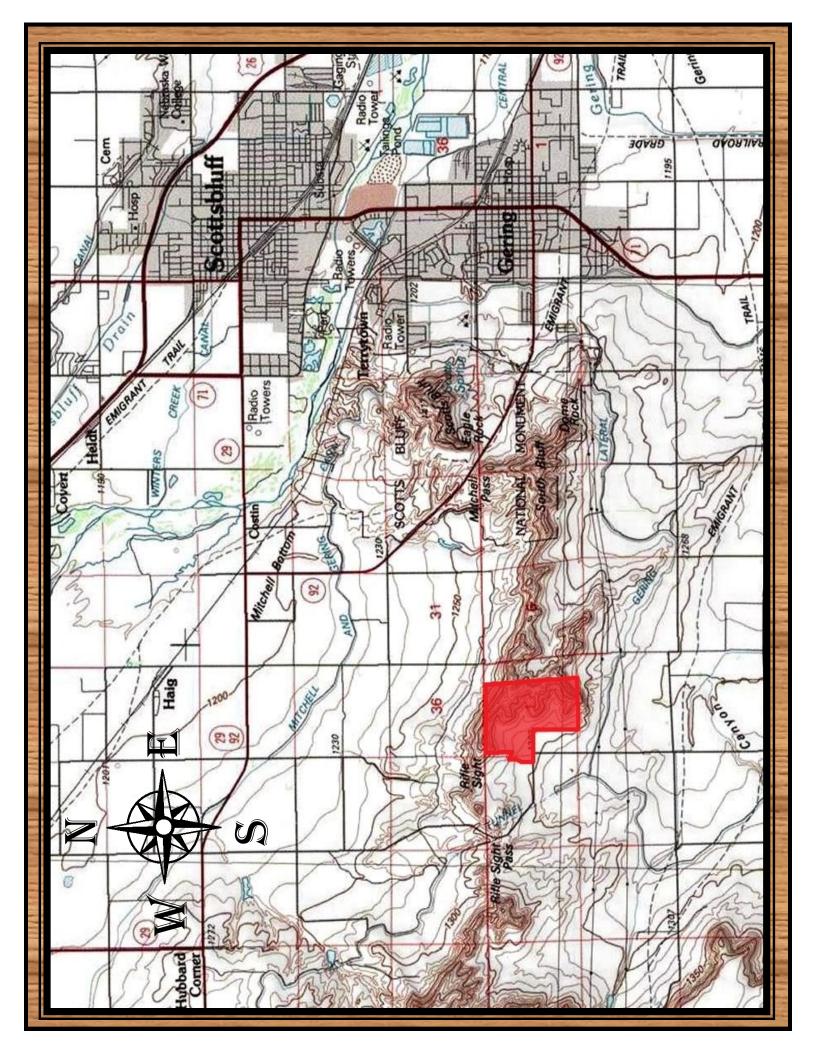

Location: 9 Miles West of Gering, Nebraska

Acreage: 414 Deeded Acres +/-

Improvements: 2,772 Ft<sup>2</sup> Home, Barn, Shop & Loafing Sheds

<u>Taxes:</u> \$5,371.42 (2019)