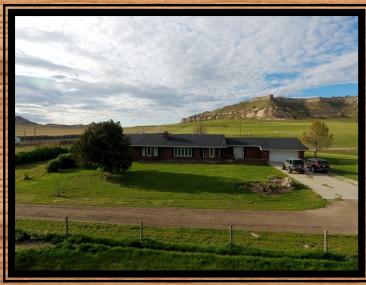

Location: 9 Miles West of Gering, Nebraska

Acreage: 414 Deeded Acres +/-

Improvements: 2,772 Ft<sup>2</sup> Home, Barn, Shop & Loafing Sheds

<u>Taxes:</u> \$5,371.42 (2019)

#### **Broker Comments**

Perfect for a horseman or cattleman, the Rifle Sight Ranch is a 414-acre property 9 miles west of Gering. Located in the North Platte River Valley near the Scottsbluff National Monument, this one-of-a-kind ranch sits in one of Nebraska's most sought after areas. Each changing season of the year provides unique and breathtaking views. The bluffs surrounding the property provide unmatched privacy making for the perfect place to call "home". The acres of