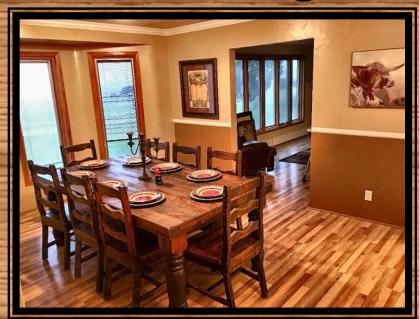

rangeland included has proven to be the perfect place to raise all types of livestock including horses and cattle.

Improvements on this ranch feature a nice 2,772 sq. ft., 3-bed, 3-bath ranch style home with finished basement and attached garage. The yard surrounding the home includes an automatic underground sprinkler system keeping the grass lush and green in the warm summer months. There are loafing sheds, a barn, an insulated shop with full concrete floor, as well as a solid set of continuous fence corrals. The grassland is cross-fenced into 4 separate