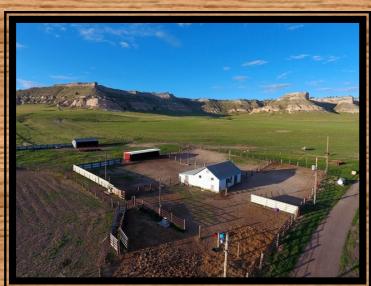

rangeland included has proven to be the perfect place to raise all types of livestock including horses and cattle.

Improvements on this ranch feature a nice 2,772 sq. ft., 3-bed, 3-bath ranch style home with finished basement and attached garage. The yard surrounding the home includes an automatic underground sprinkler system keeping the grass lush and green in the warm summer months. There are loafing sheds, a barn, an insulated shop with full concrete floor, as well as a solid set of continuous fence corrals. The grassland is cross-fenced into 4 separate