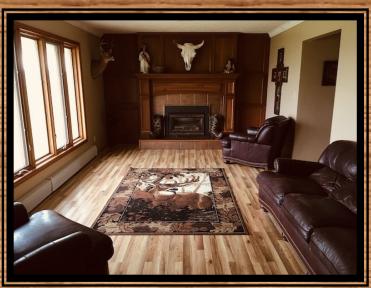

rangeland included has proven to be the perfect place to raise all types of livestock including horses and cattle.

Improvements on this ranch feature a nice 2,772 sq. ft., 3-bed, 3-bath ranch style home with finished basement and attached garage. The yard surrounding the home includes an automatic underground sprinkler system keeping the grass lush and green in the warm summer months. There are loafing sheds, a barn, an insulated shop with full concrete floor, as well as a solid set of continuous fence corrals. The grassland is cross-fenced into 4 separate