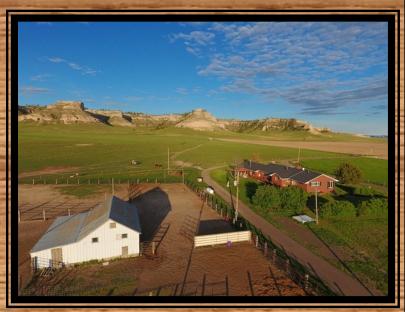

#### **Broker Comments**

Perfect for a horseman or cattleman, the Rifle Sight Ranch is a 414-acre property 9 miles west of Gering. Located in the North Platte River Valley near the Scottsbluff National Monument, this one-of-a-kind ranch sits in one of Nebraska's most sought after areas. Each changing season of the year provides unique and breathtaking views. The bluffs surrounding the property provide unmatched privacy making for the perfect place to call "home". The acres of

rangeland included has proven to be the perfect place to raise all types of livestock including horses and cattle.

Improvements on this ranch feature a nice 2,772 sq. ft., 3-bed, 3-bath ranch style home with finished basement and attached garage. The yard surrounding the home includes an automatic underground sprinkler system keeping the grass lush and green in the warm summer months. There are loafing sheds, a barn, an insulated shop with full concrete floor, as well as a solid set of continuous fence corrals. The grassland is cross-fenced into 4 separate

pastures with pipeline water.

Wildlife is abundant on the Rifle Sight Ranch providing for vast recreational opportunity. The surrounding terrain provides the perfect habitat for deer, as well as other game native to the area.