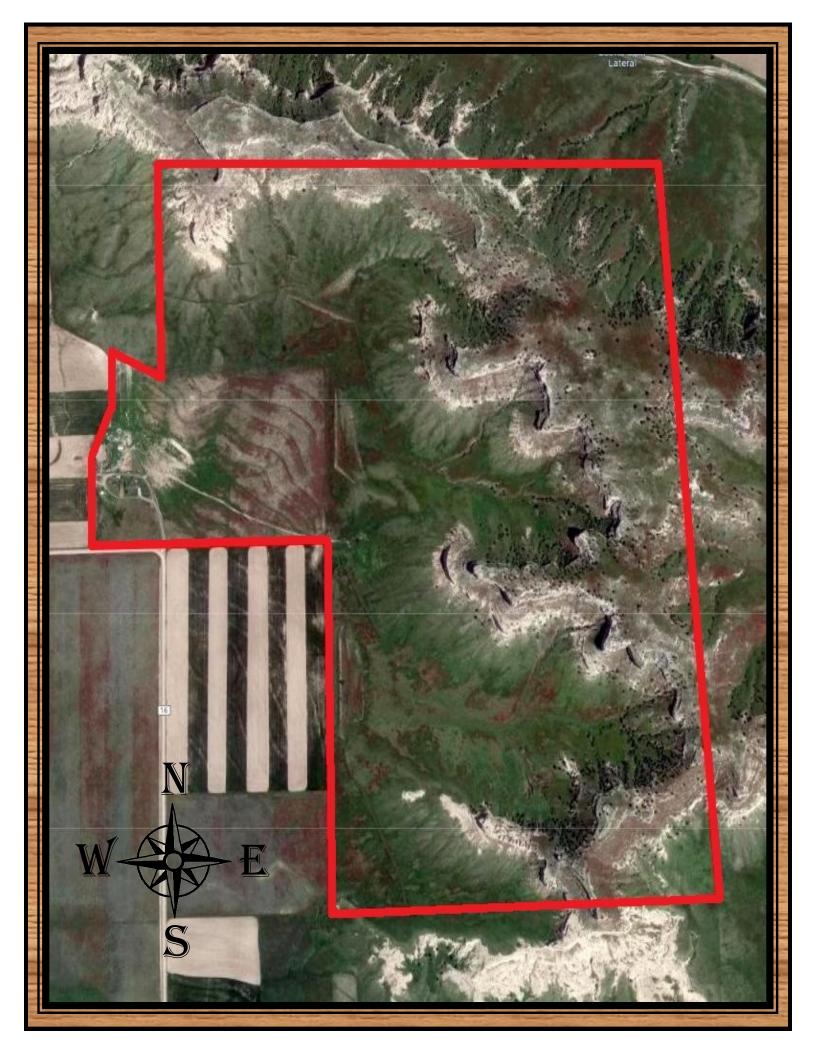

Location: 9 Miles West of Gering, Nebraska

Acreage: 414 Deeded Acres +/-

Improvements: 2,772 Ft<sup>2</sup> Home, Barn, Shop & Loafing Sheds

<u>Taxes:</u> \$5,371.42 (2019)