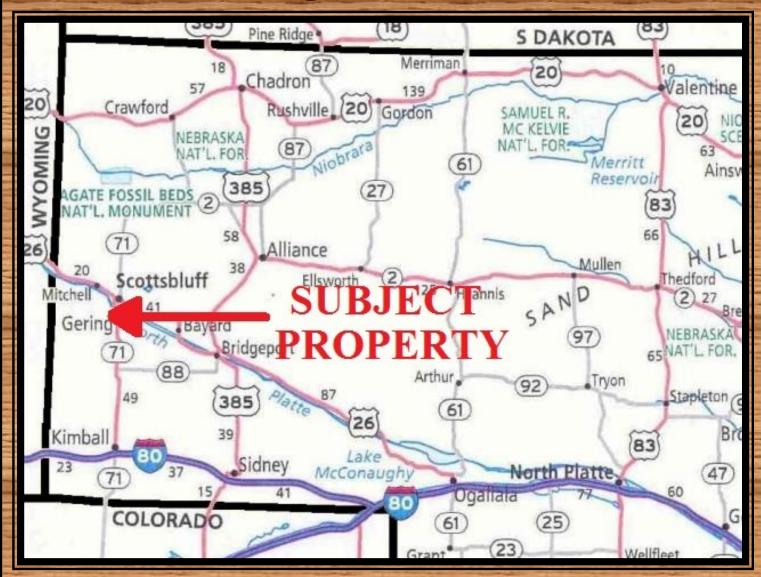

Location: 9 Miles West of Gering, Nebraska

Acreage: 414 Deeded Acres +/-

Improvements: 2,772 Ft<sup>2</sup> Home, Barn, Shop & Loafing Sheds

<u>Taxes:</u> \$5,371.42 (2019)