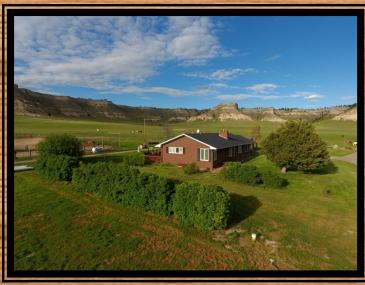

#### **Broker Comments**

Perfect for a horseman or cattleman, the Rifle Sight Ranch is a 414-acre property 9 miles west of Gering. Located in the North Platte River Valley near the Scottsbluff National Monument, this one-of-a-kind ranch sits in one of Nebraska's most sought after areas. Each changing season of the year provides unique and breathtaking views. The bluffs surrounding the property provide unmatched privacy making for the perfect place to call "home". The acres of

rangeland included has proven to be the perfect place to raise all types of livestock including horses and cattle.

Improvements on this ranch feature a nice 2,772 sq. ft., 3-bed, 3-bath ranch style home with finished basement and attached garage. The yard surrounding the home includes an automatic underground sprinkler system keeping the grass lush and green in the warm summer months. There are loafing sheds, a barn, an insulated shop with full concrete floor, as well as a solid set of continuous fence corrals. The grassland is cross-fenced into 4 separate