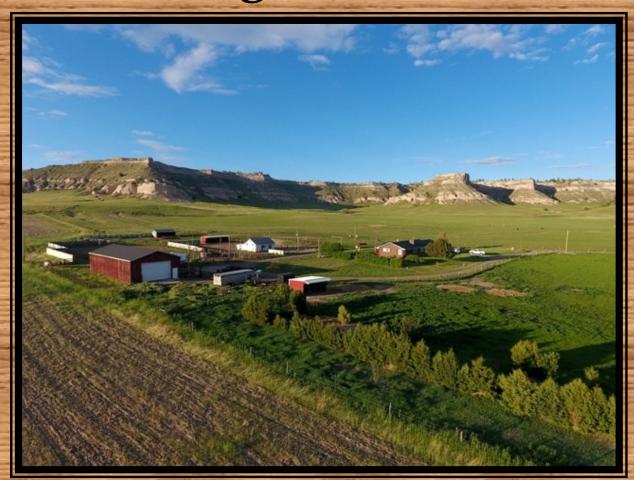

# Presented By: CODY NYE

Office: (307)326-3104 Cell: (308)760-8588

Price: Price Reduced by \$30,000 to \$695,000!!!

<u>Features:</u> Very Nice 3-bed, 3-bath Home, Very Scenic Setting, Great Views, Good Working Facilities, Riding Arena, Lots of Wildlife

Location: 9 Miles West of Gering, Nebraska

Acreage: 414 Deeded Acres +/-

Improvements: 2,772 Ft<sup>2</sup> Home, Barn, Shop & Loafing Sheds

<u>Taxes:</u> \$5,371.42 (2019)

#### **Broker Comments**

Perfect for a horseman or cattleman, the Rifle Sight Ranch is a 414-acre property 9 miles west of Gering. Located in the North Platte River Valley near the Scottsbluff National Monument, this one-of-a-kind ranch sits in one of Nebraska's most sought after areas. Each changing season of the year provides unique and breathtaking views. The bluffs surrounding the property provide unmatched privacy making for the perfect place to call "home". The acres of

rangeland included has proven to be the perfect place to raise all types of livestock including horses and cattle.

Improvements on this ranch feature a nice 2,772 sq. ft., 3-bed, 3-bath ranch style home with finished basement and attached garage. The yard surrounding the home includes an automatic underground sprinkler system keeping the grass lush and green in the warm summer months. There are loafing sheds, a barn, an insulated shop with full concrete floor, as well as a solid set of continuous fence corrals. The grassland is cross-fenced into 4 separate

pastures with pipeline water.

Wildlife is abundant on the Rifle Sight Ranch providing for vast recreational opportunity. The surrounding terrain provides the perfect habitat for deer, as well as other game native to the area.