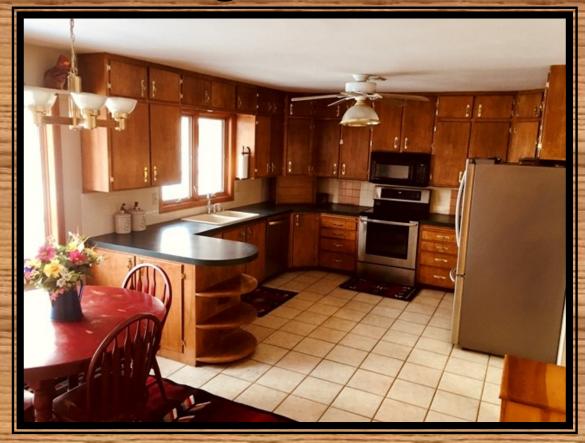

rangeland included has proven to be the perfect place to raise all types of livestock including horses and cattle.

Improvements on this ranch feature a nice 2,772 sq. ft., 3-bed, 3-bath ranch style home with finished basement and attached garage. The yard surrounding the home includes an automatic underground sprinkler system keeping the grass lush and green in the warm summer months. There are loafing sheds, a barn, an insulated shop with full concrete floor, as well as a solid set of continuous fence corrals. The grassland is cross-fenced into 4 separate