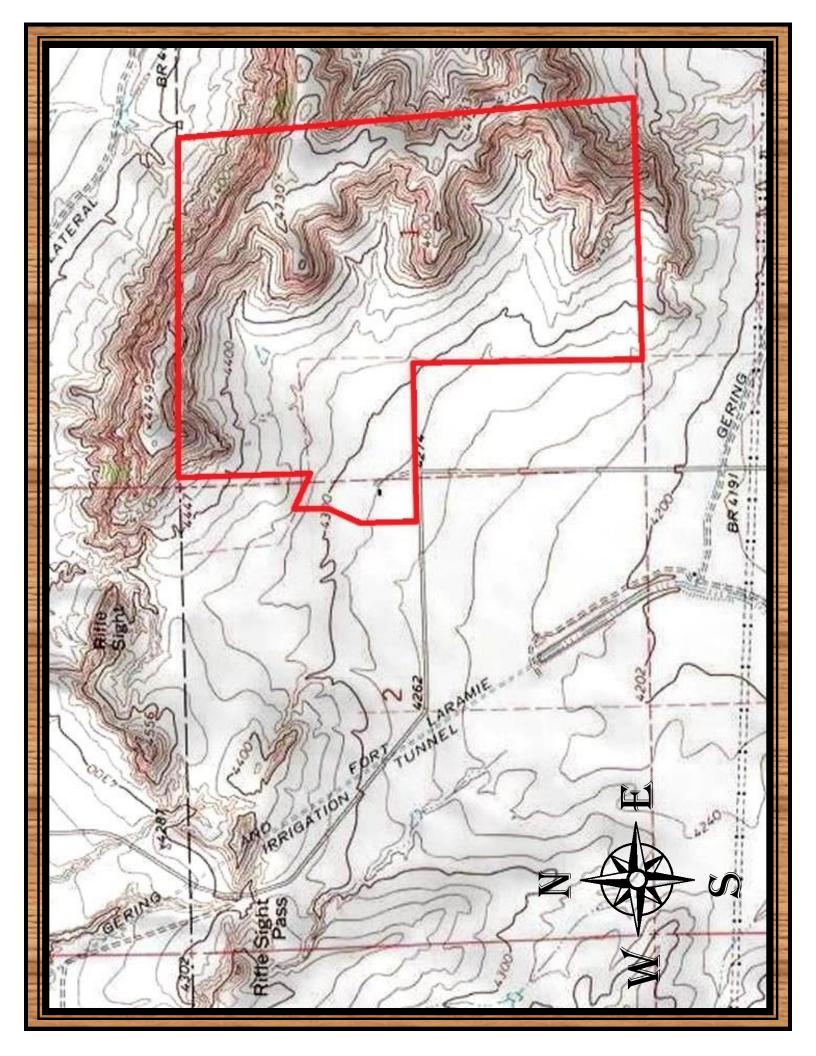

Location: 9 Miles West of Gering, Nebraska

Acreage: 414 Deeded Acres +/-

Improvements: 2,772 Ft<sup>2</sup> Home, Barn, Shop & Loafing Sheds

<u>Taxes:</u> \$5,371.42 (2019)