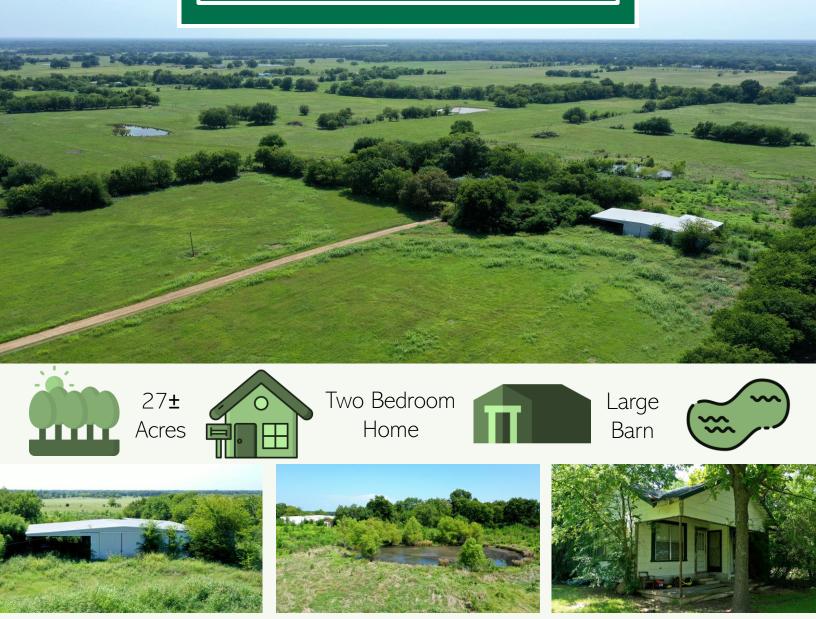

## 3038 FM 196 S, Pattonville TX | Lamar County

Country Home for Sale in Northeast Texas located 17 miles SE of Paris, TX. Country home with acreage for sale in Lamar County Texas. This home sits on 27 acres of native grasses and open pasture in Prairiland School District. Cows, horses, sheep or goats are perfect for this hobby farm. With over 2,000 sq. ft. of living, this 2 bedroom and 1 bath country home allows for new owner to make it their own. There is a large 40x90 metal shop with concrete floor, 110/220 and water available. Multiple stock tanks on the property for all your livestock needs. DFW is less than 2 hours away. Texarkana is less than 90 minutes away.