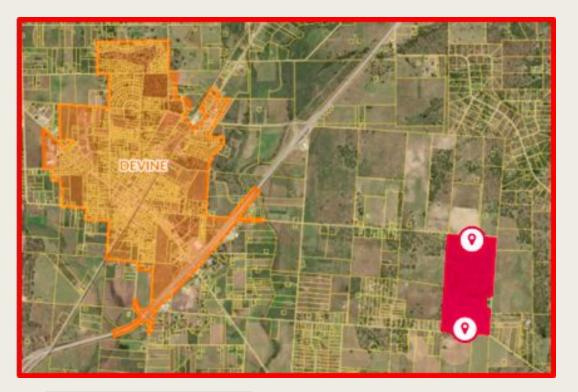

### CR 777 and CR 7711 Medina County TX East of Devine, TX

Directions: From the intersection of interstate 35 S and state highway 173, go southeast .63 miles. Turn left on County Rd 7711. Go 3.47 miles, turn left on County Rd 777. Property on your left.