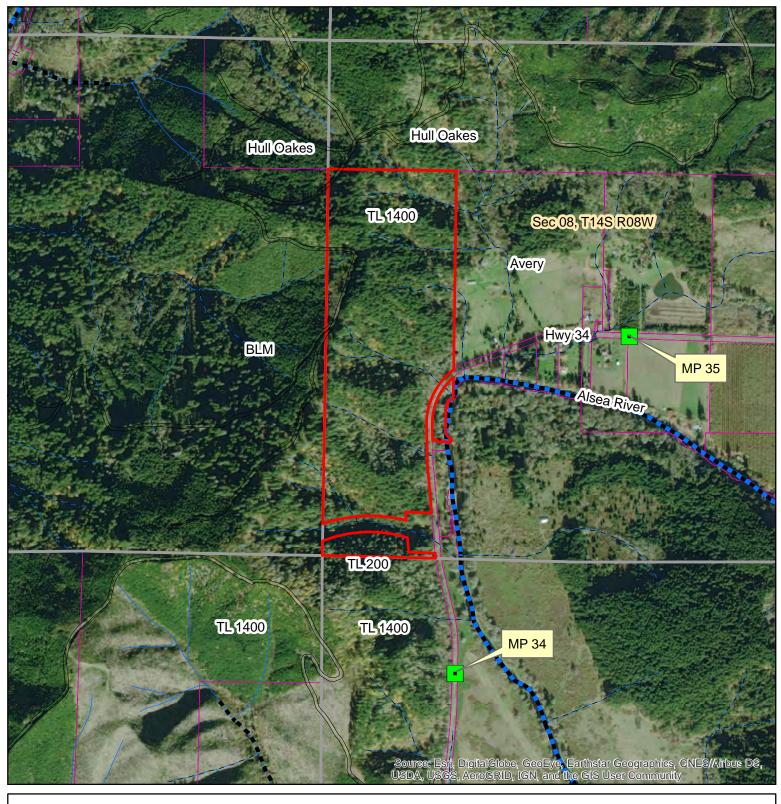

## MISSOURI BEND Tax Lots 200 & 1400 Section 8, T14S, R8W 110 Acres m/l

## OREGON STATE UNIVERSITY FOUNDATION Tax Lots 200 & 1400 Section 8, T14S, R8W 109.9 Acres m/I Mi

**Missouri Bend Tract** 