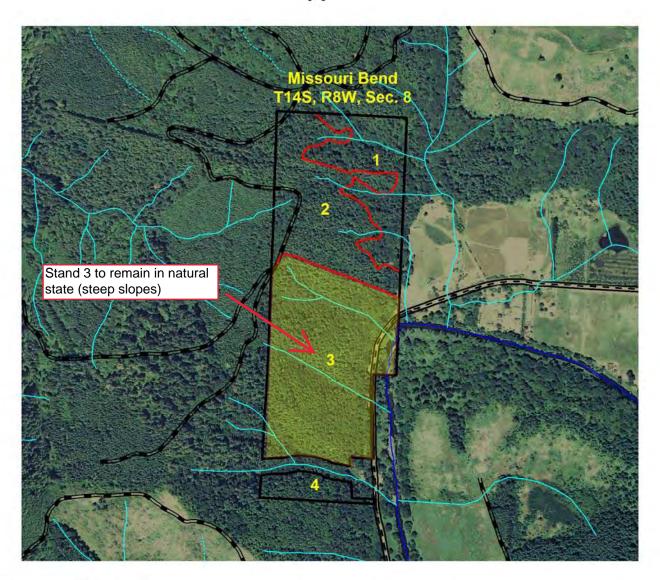

## MISSOURI BEND Tax Lots 200 & 1400 Section 8, T14S, R8W 110 Acres m/l

## OREGON STATE UNIVERSITY FOUNDATION Tax Lots 200 & 1400 Section 8, T14S, R8W 109.9 Acres m/I Mi

**Missouri Bend Tract** 

## Stuntzner Engineering & Forestry, LLC

## Timber Type Map Starker Appraisal Tract

| ODF | Streams | by | Fishpres) |  |
|-----|---------|----|-----------|--|
|     |         |    |           |  |

'Fish'

'Nonfish'

'Unknown'

☐ TRACTS

SFI\_Roads(by Layer)

- 'DIRT'

= 'HIGHWAY'

== 'PAVED'

- 'ROCK'

STANDS

'Missouri Bend'

CRTHO\_1-1\_1N\_S\_OR003\_2011\_1.SID

| Tract         | Stand # | Acreage | Total  | Description             |
|---------------|---------|---------|--------|-------------------------|
| Missouri Bend | 1       | 18.82   |        | Merch - DF/Hwd32        |
| Missouri Bend | 2       | 32.56   |        | Merch - DF33            |
| Missouri Bend | 3       | 55.00   |        | <b>High Risk Slopes</b> |
| Missouri Bend | 4       | 5.95    | 112.33 | Isolated RA33           |

Total Acreage: 112.33

Scale = 1: 1000.00 (in: Feet)

1000 0 1000 2000 3000 4000 Feet