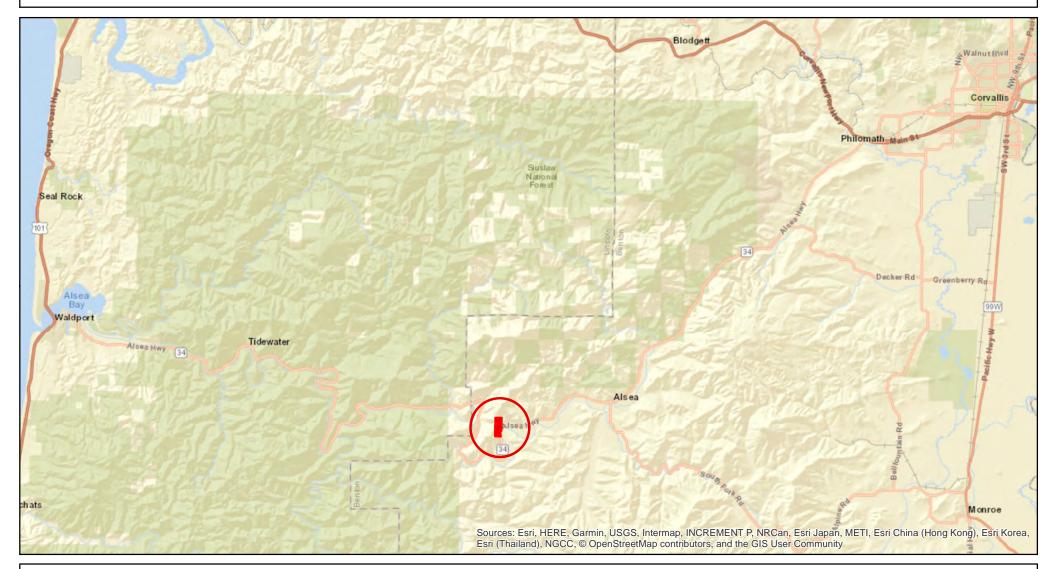

## MISSOURI BEND Tax Lots 200 & 1400 Section 8, T14S, R8W 110 Acres m/l

## OREGON STATE UNIVERSITY FOUNDATION Tax Lots 200 & 1400 Section 8, T14S, R8W 109.9 Acres m/I Mi

**Missouri Bend Tract** 