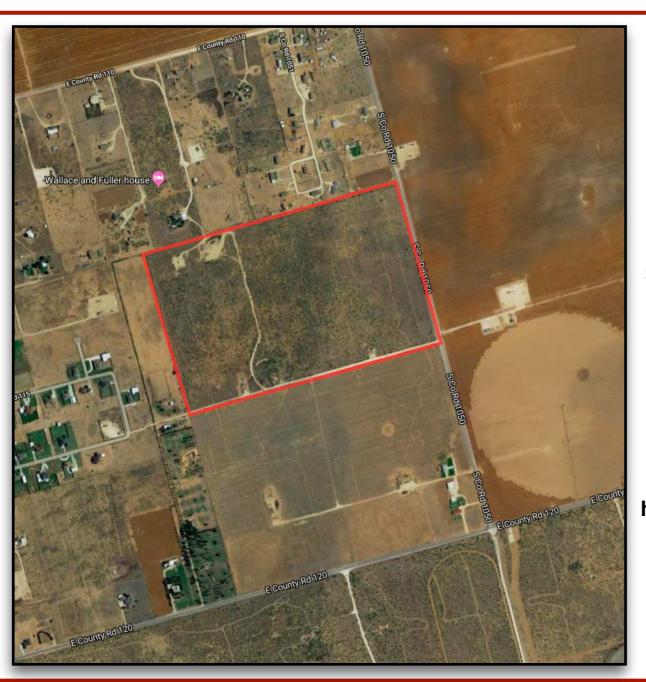

#### **Property Overview:**

Only 4± miles from Greenwood schools is Greenwood's NEWEST rural and restricted development, Flat Iron Subdivision. Flat Iron Subdivision has been platted w/assigned 911 addresses AND the first 7 buyers will be provided a drilled, cased, and gravel packed water well by Sellers. Do not miss out on this amazing opportunity to own acreage in a fantastic location in Greenwood/Midland County as lots are limited. Livestock are allowed and each lot is priced to sell at only \$35,000 per acre.

4-H animals; such as, sheep, goats, and/or pigs are allowed with the only restriction of cattle and horses being 2 per acre. Smallest acreage lots available are 3± acres and largest lots available are 5±; however, buyer may choose to buy multiple lots. Broker is a partner in Greenwood Investment, LLC, Seller.

#### <u>Click for Interactive Property Map</u>

Texas law requires all real estate licensees to give the following information about brokerage services to prospective buyers, tenants, sellers, & landlords.