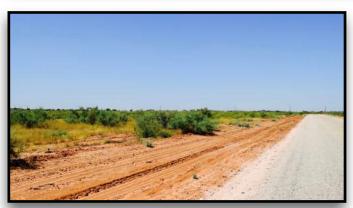

#### **Property Overview:**

Only 4± miles from Greenwood schools is Greenwood's NEWEST rural and restricted development, Flat Iron Subdivision. Flat Iron Subdivision has been platted w/assigned 911 addresses AND the first 7 buyers will be provided a drilled, cased, and gravel packed water well by Sellers. Do not miss out on this amazing opportunity to own acreage in a fantastic location in Greenwood/Midland County as lots are limited. Livestock are allowed and each lot is priced to sell at only \$35,000 per acre.