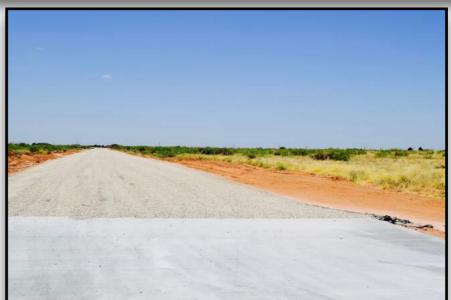

#### **Property Overview:**

Only 4± miles from Greenwood schools is Greenwood's NEWEST rural and restricted development, Flat Iron Subdivision. Flat Iron Subdivision has been platted w/assigned 911 addresses AND the first 7 buyers will be provided a drilled, cased, and gravel packed water well by Sellers. Do not miss out on this amazing opportunity to own acreage in a fantastic location in Greenwood/Midland County as lots are limited. Livestock are allowed and each lot is priced to sell at only \$35,000 per acre.