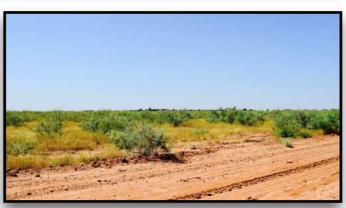

#### **Property Overview:**

Only 4± miles from Greenwood schools is Greenwood's NEWEST rural and restricted development, Flat Iron Subdivision. Flat Iron Subdivision has been platted w/assigned 911 addresses AND the first 7 buyers will be provided a drilled, cased, and gravel packed water well by Sellers. Do not miss out on this amazing opportunity to own acreage in a fantastic location in Greenwood/Midland County as lots are limited. Livestock are allowed and each lot is priced to sell at only \$35,000 per acre.