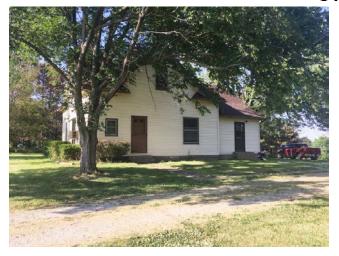

### 1050 North 14th Street, Sabetha, KS 66534

Want to live in the country, but still have all the amenities of the city? This small acreage has an excellent location at the corner of 14th & 192nd Rd. just North of Sabetha. Traffic is slowed down at the intersection, so road noise is negligible. This property is <u>not</u> in the city limits, so is <u>not</u> taxed by the city. The home has a large dining room and huge living room. The bathroom has been updated and the kitchen has a handy pantry joining it and there are two nice sized bedrooms upstairs. The lot would have excellent room for a garden and a great yard for the children to roam in. The garage is metal with a work area and good concrete floor. Need to have a look!

# 1050 North 14<sup>th</sup> Street, Sabetha, KS 66534 Photos

1050 North 14th Street, Sabetha, KS 66534

1050 North 14th Street, Sabetha, KS 66534