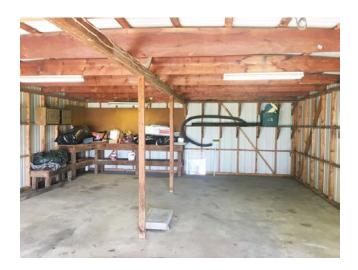

### 1050 North 14th Street, Sabetha, KS 66534

Want to live in the country, but still have all the amenities of the city? This small acreage has an excellent location at the corner of 14th & 192nd Rd. just North of Sabetha. Traffic is slowed down at the intersection, so road noise is negligible. This property is <u>not</u> in the city limits, so is <u>not</u> taxed by the city. The home has a large dining room and huge living room. The bathroom has been updated and the kitchen has a handy pantry joining it and there are two nice sized bedrooms upstairs. The lot would have excellent room for a garden and a great yard for the children to roam in. The garage is metal with a work area and good concrete floor. Need to have a look!

Exterior: Vinyl siding Garage: Detached 24' X 36' Roof: Asphalt shingles (new 2014)