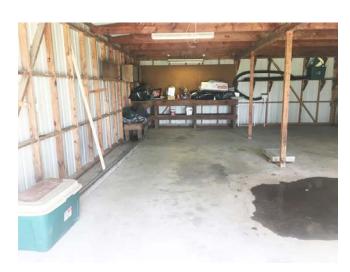

### 1050 North 14th Street, Sabetha, KS 66534

Want to live in the country, but still have all the amenities of the city? This small acreage has an excellent location at the corner of 14th & 192nd Rd. just North of Sabetha. Traffic is slowed down at the intersection, so road noise is negligible. This property is <u>not</u> in the city limits, so is <u>not</u> taxed by the city. The home has a large dining room and huge living room. The bathroom has been updated and the kitchen has a handy pantry joining it and there are two nice sized bedrooms upstairs. The lot would have excellent room for a garden and a great yard for the children to roam in. The garage is metal with a work area and good concrete floor. Need to have a look!

Exterior: Vinyl siding Garage: Detached 24' X 36' Roof: Asphalt shingles (new 2014)