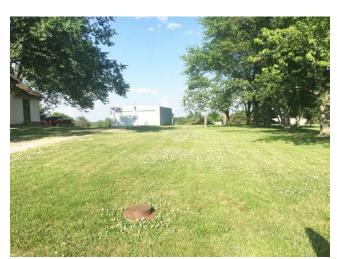

### 1050 North 14th Street, Sabetha, KS 66534

Want to live in the country, but still have all the amenities of the city? This small acreage has an excellent location at the corner of 14th & 192nd Rd. just North of Sabetha. Traffic is slowed down at the intersection, so road noise is negligible. This property is <u>not</u> in the city limits, so is <u>not</u> taxed by the city. The home has a large dining room and huge living room. The bathroom has been updated and the kitchen has a handy pantry joining it and there are two nice sized bedrooms upstairs. The lot would have excellent room for a garden and a great yard for the children to roam in. The garage is metal with a work area and good concrete floor. Need to have a look!

**Price:** \$89,000.00 # **Bedrooms:** 3 # **Baths:** 1

PRICE REDUCED! \$79,000.00

Taxes: 2019 taxes were \$804.06 Foundation: Block & concrete Basement: Partial (cellar)

Lot size: Approx. 0.79 Acres Water: City Sewer: Septic system/chamber laterals