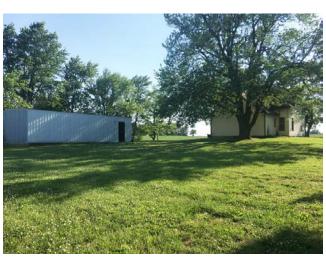

### 1050 North 14th Street, Sabetha, KS 66534

Want to live in the country, but still have all the amenities of the city? This small acreage has an excellent location at the corner of 14th & 192nd Rd. just North of Sabetha. Traffic is slowed down at the intersection, so road noise is negligible. This property is <u>not</u> in the city limits, so is <u>not</u> taxed by the city. The home has a large dining room and huge living room. The bathroom has been updated and the kitchen has a handy pantry joining it and there are two nice sized bedrooms upstairs. The lot would have excellent room for a garden and a great yard for the children to roam in. The garage is metal with a work area and good concrete floor. Need to have a look!

Exterior: Vinyl siding Garage: Detached 24' X 36' Roof: Asphalt shingles (new 2014)