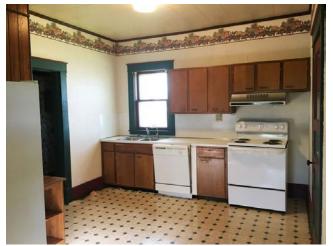

### 1050 North 14th Street, Sabetha, KS 66534

Want to live in the country, but still have all the amenities of the city? This small acreage has an excellent location at the corner of 14th & 192nd Rd. just North of Sabetha. Traffic is slowed down at the intersection, so road noise is negligible. This property is <u>not</u> in the city limits, so is <u>not</u> taxed by the city. The home has a large dining room and huge living room. The bathroom has been updated and the kitchen has a handy pantry joining it and there are two nice sized bedrooms upstairs. The lot would have excellent room for a garden and a great yard for the children to roam in. The garage is metal with a work area and good concrete floor. Need to have a look!

#### Other Features:

• Refrigerator, stove & dishwasher included!

• Washer & dryer included!

• Several big shade trees plus a windbreak

• Office Room

# 1050 North 14<sup>th</sup> Street, Sabetha, KS 66534 Photos

1050 North 14th Street, Sabetha, KS 66534

1050 North 14th Street, Sabetha, KS 66534