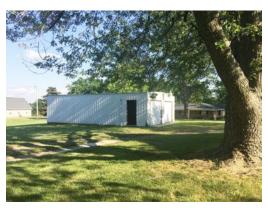

Exterior: Vinyl siding Garage: Detached 24' X 36' Roof: Asphalt shingles (new 2014)

# 1050 North 14<sup>th</sup> Street, Sabetha, KS 66534 Photos

1050 North 14th Street, Sabetha, KS 66534

1050 North 14th Street, Sabetha, KS 66534