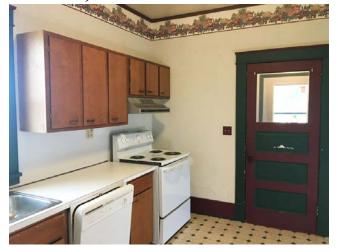

### 1050 North 14th Street, Sabetha, KS 66534

Want to live in the country, but still have all the amenities of the city? This small acreage has an excellent location at the corner of 14th & 192nd Rd. just North of Sabetha. Traffic is slowed down at the intersection, so road noise is negligible. This property is <u>not</u> in the city limits, so is <u>not</u> taxed by the city. The home has a large dining room and huge living room. The bathroom has been updated and the kitchen has a handy pantry joining it and there are two nice sized bedrooms upstairs. The lot would have excellent room for a garden and a great yard for the children to roam in. The garage is metal with a work area and good concrete floor. Need to have a look!

#### Other Features:

• Refrigerator, stove & dishwasher included!

• Washer & dryer included!

• Several big shade trees plus a windbreak

• Office Room

# 1050 North 14<sup>th</sup> Street, Sabetha, KS 66534 Photos

1050 North 14th Street, Sabetha, KS 66534

1050 North 14th Street, Sabetha, KS 66534