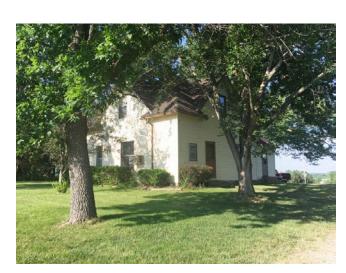

### 1050 North 14th Street, Sabetha, KS 66534

Want to live in the country, but still have all the amenities of the city? This small acreage has an excellent location at the corner of 14th & 192nd Rd. just North of Sabetha. Traffic is slowed down at the intersection, so road noise is negligible. This property is <u>not</u> in the city limits, so is <u>not</u> taxed by the city. The home has a large dining room and huge living room. The bathroom has been updated and the kitchen has a handy pantry joining it and there are two nice sized bedrooms upstairs. The lot would have excellent room for a garden and a great yard for the children to roam in. The garage is metal with a work area and good concrete floor. Need to have a look!

**Price:** \$89,000.00 # **Bedrooms:** 3 # **Baths:** 1

PRICE REDUCED! \$79,000.00

Taxes: 2019 taxes were \$804.06 Foundation: Block & concrete Basement: Partial (cellar)

Lot size: Approx. 0.79 Acres Water: City Sewer: Septic system/chamber laterals

Exterior: Vinyl siding Garage: Detached 24' X 36' Roof: Asphalt shingles (new 2014)