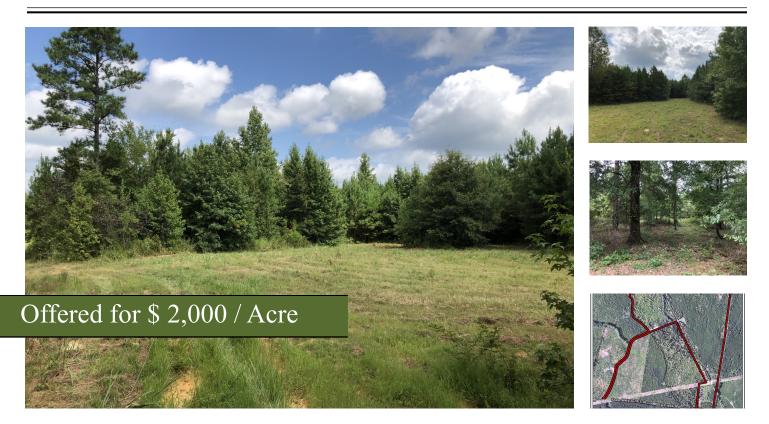

## +/- 103.29 Acres | Long Creek Road | Edgefield County, SC | 29824

103 +/- acre turn key recreational and hunting land! Less than 40 minutes to Greenwood, SC and less than 45 minutes to North Augusta, SC. Utilities are as follows; 220 amp service, 2 septic tanks, and established well on the property. There is a established road network throughout the property. This tract is ready to go for your 2020 hunting season.