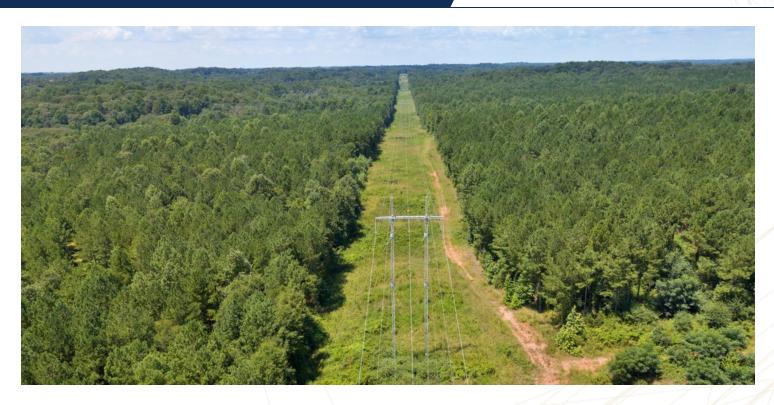

Land » For Sale

# **Jackson County Acreage**

600 RUCKER ROAD, JEFFERSON, GA 30549

THE SIMPSON COMPANY OF GEORGIA, INC.

425 Spring Street, Suite 200 Gainesville, GA 30501 O: 770.532.9911 OTIS RYLEE
Sales Associate
770.532.9911
otis@simpsoncompany.com

## **Executive Summary**

JACKSON COUNTY ACREAGE 600 Rucker Road, Jefferson, GA 30549



#### **OFFERING SUMMARY**

Sale Price:

Lot Size:

#### **PROPERTY HIGHLIGHTS**

- Located just off Brockton Road and US Highway 441 bypass
- Gently sloping topography
- ≈15-year-old planted pines (thinned)
- · Great home site, farm, or recreation tract
- Established road and food plots
- Future development potential
- Over 5,500' of frontage on Little Curry Creek
- MAKE OFFER
- Click link to view drone footage: https://bit.ly/31CGJM8



\$5,000 / acre

148.75 Acres

# **Additional Photos**















# **Additional Photos**







# **Topography Map**





# **Aerial Topo Map**





# **Location Maps**







## **Broker Profile**



Presented by:

Otis Rylee

Sales Associate otis@simpsoncompany.com

The Simpson Company of Georgia, Inc. 425 Spring Street
Suite 200
Gainesville, GA, 3