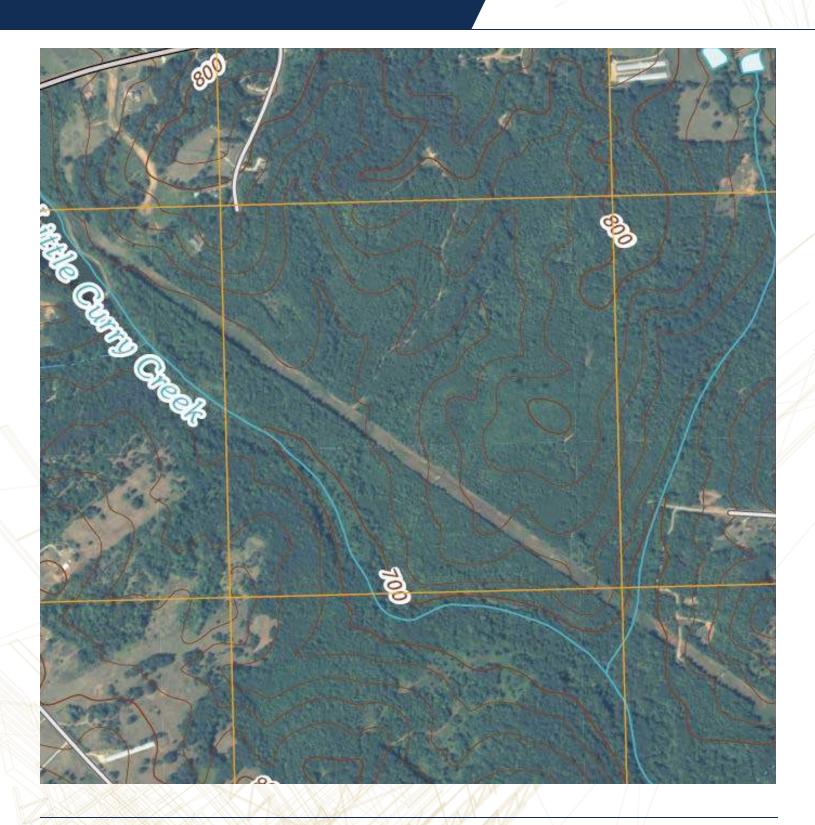

treet, Suite 200 Gainesville, GA 30501 O: 770.532.9911 OTIS RYLEE
Sales Associate
770.532.9911
otis@simpsoncompany.com

## **Executive Summary**

JACKSON COUNTY ACREAGE 600 Rucker Road, Jefferson, GA 30549



#### **OFFERING SUMMARY**

Sale Price:

Lot Size:

#### **PROPERTY HIGHLIGHTS**

- Located just off Brockton Road and US Highway 441 bypass
- Gently sloping topography
- ≈15-year-old planted pines (thinned)
- · Great home site, farm, or recreation tract
- Established road and food plots
- Future development potential
- Over 5,500' of frontage on Little Curry Creek
- MAKE OFFER
- Click link to view drone footage: https://bit.ly/31CGJM8



\$5,000 / acre

148.75 Acres

# **Additional Photos**















# **Additional Photos**







# **Topography Map**





# **Aerial Topo Map**





# **Location Maps**







## **Broker Profile**



Presented by:

Otis Rylee

Sales Associate otis@simpsoncompany.com

The Simpson Company of Georgia, Inc. 425 Spring Street
Suite 200
Gainesville, GA, 30501

www.simpsoncompany.com

P: 770.532.9911 F: 770.535.6622 The Simpson Company's team of CCIM, SIOR and IREM trained professionals brings integrity, knowledge and experience to every assignment, working with a commitment to help you make the best real estate decisions for you and your business.

Our brokers and property managers have a wide range of experience with regional, national and international marketing strategies, and we work to help you anticipate market opportunities and leverage competitive advantages. We focus on forward-thinking strategies for each project, to help buil