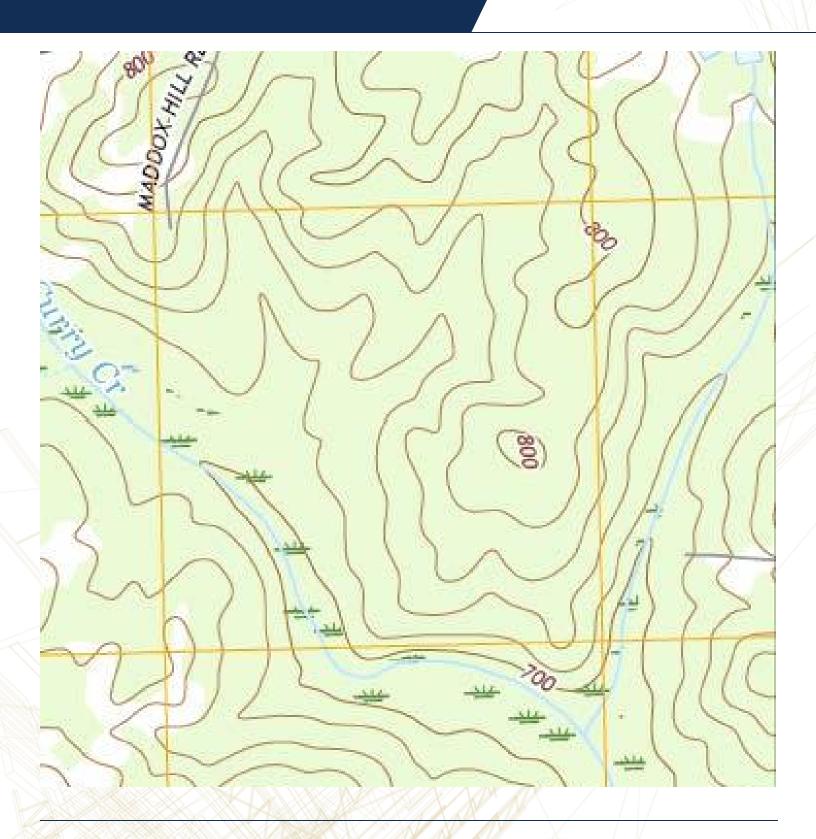

GEORGIA, INC.

425 Spring Street, Suite 200 Gainesville, GA 30501 O: 770.532.9911 OTIS RYLEE
Sales Associate
770.532.9911
otis@simpsoncompany.com

## **Executive Summary**

JACKSON COUNTY ACREAGE 600 Rucker Road, Jefferson, GA 30549



#### **OFFERING SUMMARY**

Sale Price:

Lot Size:

#### **PROPERTY HIGHLIGHTS**

- Located just off Brockton Road and US Highway 441 bypass
- Gently sloping topography
- ≈15-year-old planted pines (thinned)
- · Great home site, farm, or recreation tract
- Established road and food plots
- Future development potential
- Over 5,500' of frontage on Little Curry Creek
- MAKE OFFER
- Click link to view drone footage: https://bit.ly/31CGJM8



\$5,000 / acre

148.75 Acres

# **Additional Photos**















# **Additional Photos**







# **Topography Map**





# **Aerial Topo Map**





# **Location Maps**







## **Broker Profile**



Presented by:

Otis Rylee

Sales Associate otis@simpsoncompany.com

The Simpson Company of Georgia, Inc. 425 Spring Street
Suite 200
Gainesville, GA, 30501

www.simpsoncompany.com

P: 770.532.9911 F: 770.535.6622 The Simpson Company's team of CCIM, SIOR and IREM trained professionals brings integrity, knowledge and experience to every assignment, working with a commitment to help you make the best real estate decisions for you and your business.

Our brokers and property managers have a wide range of experience with regional, national and international marketing strategies, and we work to help you anticipate market opportunities and leverage competitive advantages. We focus on forward-thinking strategies for