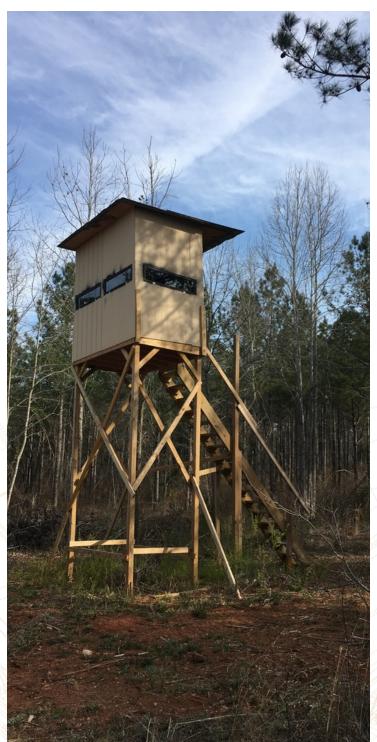

549

THE SIMPSON COMPANY OF GEORGIA, INC.

425 Spring Street, Suite 200 Gainesville, GA 30501 O: 770.532.9911 OTIS RYLEE
Sales Associate
770.532.9911
otis@simpsoncompany.com

## **Executive Summary**

JACKSON COUNTY ACREAGE 600 Rucker Road, Jefferson, GA 30549



#### **OFFERING SUMMARY**

Sale Price:

Lot Size:

#### **PROPERTY HIGHLIGHTS**

- Located just off Brockton Road and US Highway 441 bypass
- Gently sloping topography
- ≈15-year-old planted pines (thinned)
- · Great home site, farm, or recreation tract
- Established road and food plots
- Future development potential
- Over 5,500' of frontage on Little Curry Creek
- MAKE OFFER
- Click link to view drone footage: https://bit.ly/31CGJM8



\$5,000 / acre

148.75 Acres

# **Additional Photos**















# **Additional Photos**







# **Topography Map**





# **Aerial Topo Map**





# **Location Maps**







## **Broker Profile**



Presented by:

Otis Rylee

Sales Associate otis@simpsoncompany.com

The Simpson Company of Georgia, Inc. 425 Spring Street
Suite 200
Gainesville, GA, 30501

www.simpsoncompany.com

P: 770.532.9911 F: 770.535.6622 The Simpson Company's team of CCIM, SIOR and IREM trained professionals brings integrity, knowledge and experience to every assignment, working with a commitment to help you make the best real estate decisions for you and your business.

Our brokers and property managers have a wide range of experience with regional, national and international marketing strategies, and we work to help you anticipate market opportunities and leverage competitive advantages. We focus on for