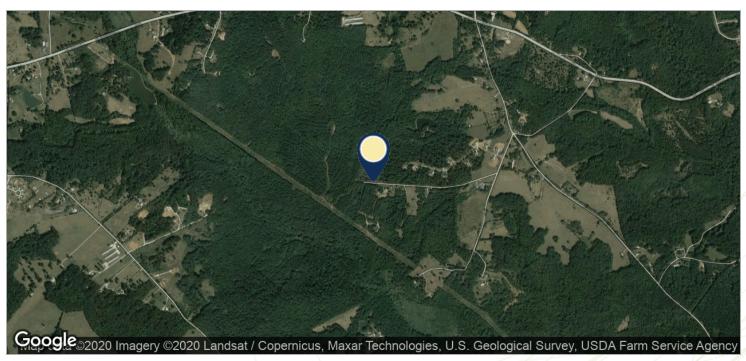

lle, GA 30501 O: 770.532.9911 OTIS RYLEE
Sales Associate
770.532.9911
otis@simpsoncompany.com

## **Executive Summary**

JACKSON COUNTY ACREAGE 600 Rucker Road, Jefferson, GA 30549



#### **OFFERING SUMMARY**

Sale Price:

Lot Size:

#### **PROPERTY HIGHLIGHTS**

- Located just off Brockton Road and US Highway 441 bypass
- Gently sloping topography
- ≈15-year-old planted pines (thinned)
- · Great home site, farm, or recreation tract
- Established road and food plots
- Future development potential
- Over 5,500' of frontage on Little Curry Creek
- MAKE OFFER
- Click link to view drone footage: https://bit.ly/31CGJM8



\$5,000 / acre

148.75 Acres

# **Additional Photos**















# **Additional Photos**







# **Topography Map**





# **Aerial Topo Map**





# **Location Maps**







## **Broker Profile**



Presented by:

Otis Rylee

Sales Associate otis@simpsoncompany.com

The Simpson Company of Georgia, Inc. 425 Spring Street
Suite 200
Gainesville, GA, 30501

www.simpsoncompany.com

P: 770.532.9911 F: 770.535.6622 The Simpson Company's team of CCIM, SIOR and IREM trained professionals brings integrity, knowledge and experience to every assignment, working with a commitment to help you make the best real estate decisions for you and your business.

Our brokers and property managers have a wide range of experience with regional, national and international marketing strategies, and we work to help you anticipate market opportunities and leverage competitive advantages. We focus on forward-thinking strategies for each project, to help build success now and create