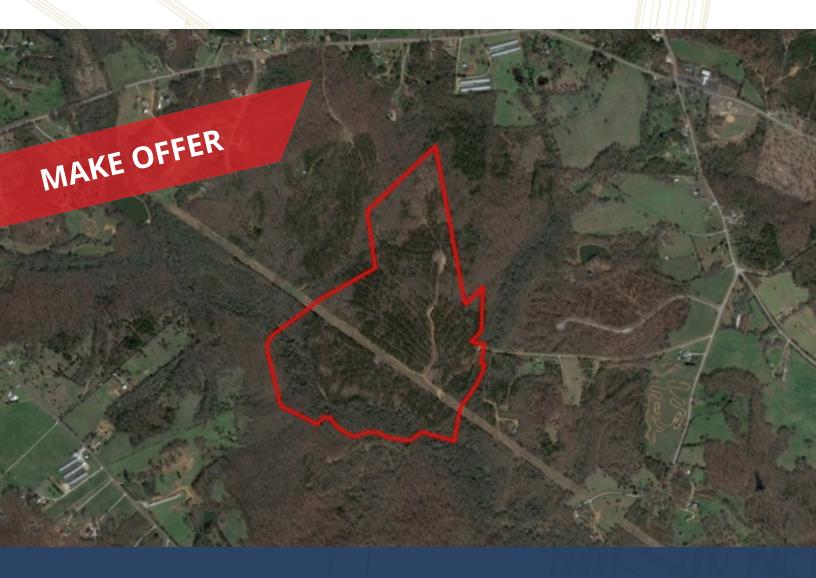

## **Executive Summary**

JACKSON COUNTY ACREAGE 600 Rucker Road, Jefferson, GA 30549

#### **OFFERING SUMMARY**

Sale Price:

Lot Size:

#### **PROPERTY HIGHLIGHTS**

- Located just off Brockton Road and US Highway 441 bypass
- Gently sloping topography
- ≈15-year-old planted pines (thinned)
- · Great home site, farm, or recreation tract
- Established road and food plots
- Future development potential
- Over 5,500' of frontage on Little Curry Creek
- MAKE OFFER
- Click link to view drone footage: https://bit.ly/31CGJM8

\$5,000 / acre

148.75 Acres