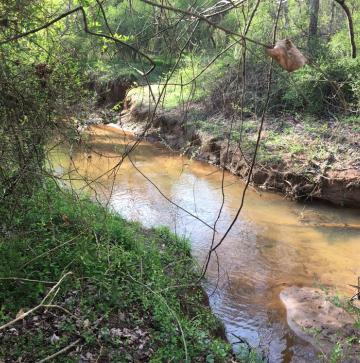

#### **PROPERTY HIGHLIGHTS**

- Located just off Brockton Road and US Highway 441 bypass
- Gently sloping topography
- ≈15-year-old planted pines (thinned)
- · Great home site, farm, or recreation tract
- Established road and food plots
- Future development potential
- Over 5,500' of frontage on Little Curry Creek
- MAKE OFFER
- Click link to view drone footage: https://bit.ly/31CGJM8

# **Additional Photos**