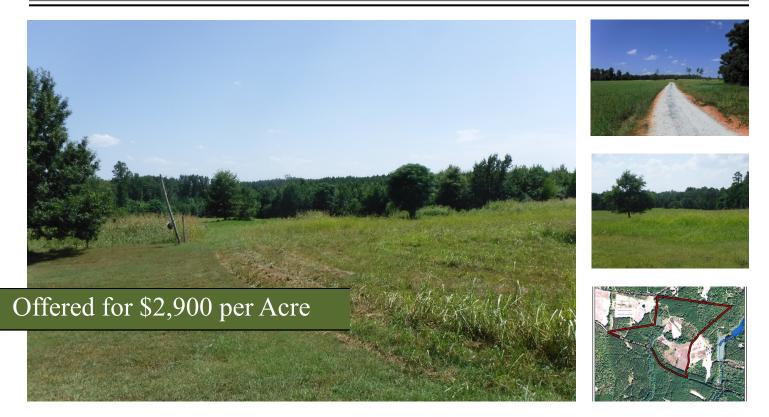

## +/- 113 Acres | 750 Bessie Jackson Road | Oglethorpe County, GA |

Pine Ridge is a great property for building a home, hunting or just enjoying the outdoors. With other homes in the area, electricity is available, enhancing the option for a suitable home site or hunting lodge. As you enter the property on the shared drive, you can't help but notice the pastures opening up into your future dove field. The over 3,600 ft of interior roads make the property easily accessible. Pine Ridge is also enhanced by a 1 acre pond as well as a mix of planted pines and hardwoods, which offer excellent cover for the local wildlife.