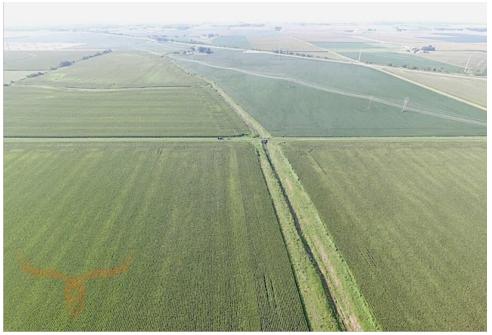

### **PROPERTY DESCRIPTION:**

Take a look at this 150.56 surveyed acres of highly productive crop ground just outside Pana, IL in Christian County. This farm has excellent soils and drainage with a PI average of 127 across the property. As is, this property will produce an ROI of just over 3% if the farming rights are rented. But currently the seller has an offer from a large energy company for a transmission line easement that could double the yearly return to close to 6%. If you are looking for tillable acreage to add to your current farming operation or your investment portfolio, do not miss out on this.