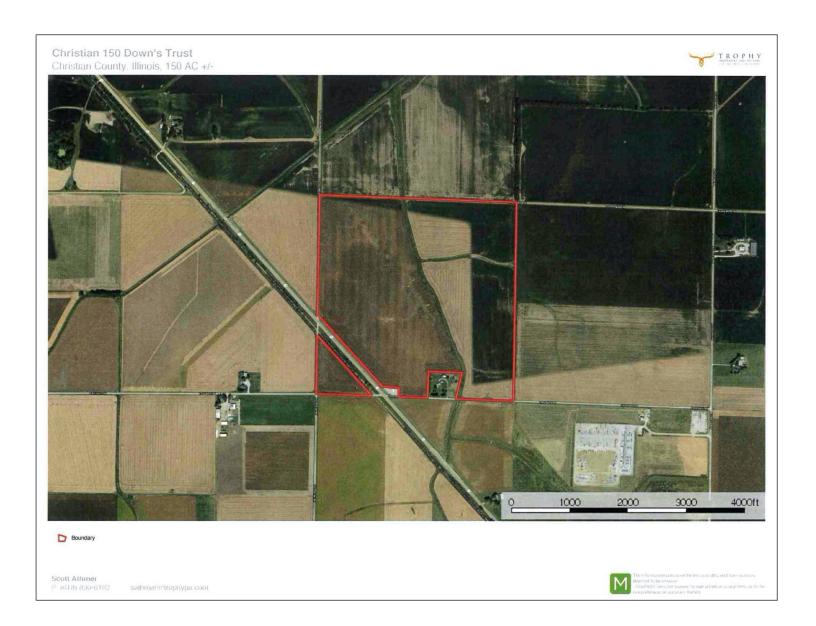

## **PROPERTY ADDRESS:**

00 Highway 29 Pana, IL 62557

**PRICE:** \$1,347,512 **ACRES:** 150.56 **COUNTY:** Christian

### **PROPERTY DESCRIPTION:**

Take a look at this 150.56 surveyed acres of highly productive crop ground just outside Pana, IL in Christian County. This farm has excellent soils and drainage with a PI average of 127 across the property. As is, this property will produce an ROI of just over 3% if the farming rights are rented. But currently the seller has an offer from a large energy company for a transmission line easement that could double the yearly return to close to 6%. If you are looking for tillable acreage to add to your current farming operation or your investment portfolio, do not miss out on this.