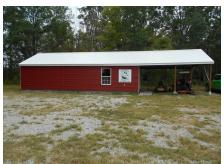

## River access

Cabin

PRESENTED BY:

### PROPERTY DESCRIPTION:

Excellent location is the best way to describe this hunting property. Sitting along the Salt River, just a half mile from the re-reg dam and the waterfowl reserve, puts this property in the path of ducks and geese. This property features 8 acres of leveed ground against Salt River. Perfect for food plots and flooding. Located on the west side of the property is another small open field perfect for upland food plots. In the northwest corner is a new cabin built on a slab. This cabin has two bedrooms, one bath and a combination kitchen, living & dining room. The cabin is serviced with electric, phone, high speed internet, leach field sewer, and cistern water source. This property has Salt River access and is 1/2 mile from the re-reg boat ramp and about two miles from the Cincinnati boat ramp. This property has approximately 12 acres of wetlands in timber that becomes nice flooded timberland with a good rain. The levee ground is flooded with an electric pump that conveys with sale and is controlled with gates. This ground will have high suitability for ducks, geese, deer, turkey, and dove. Highway frontage is along two sides.