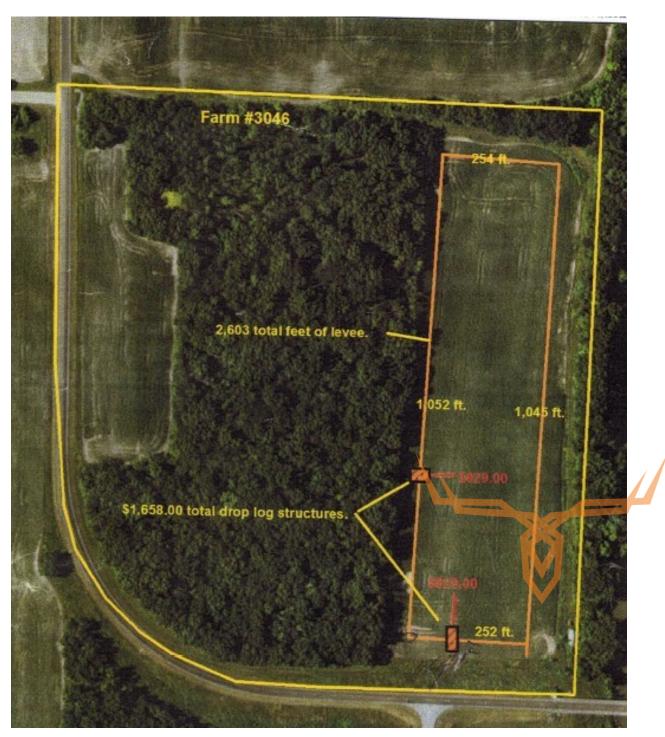

### **PROPERTY HIGHLIGHTS:**

- Duck hunting
- Deer hunting
- Levees
- Water control structures

### PROPERTY DESCRIPTION:

Excellent location is the best way to describe this hunting property. Sitting along the Salt River, just a half mile from the re-reg dam and the waterfowl reserve, puts this property in the path of ducks and geese. This property features 8 acres of leveed ground against Salt River. Perfect for food plots and flooding. Located on the west side of the property is another small open field perfect for upland food plots. In the northwest corner is a new cabin built on a slab. This cabin has two bedrooms, one bath and a combination kitchen, living & dining room. The cabin is serviced with electric, phone, high speed internet, leach field sewer, and cistern water source. This property has Salt River access and is 1/2 mile from the re-reg boat ramp and about two miles from the Cincinnati boat ramp. This property has approximately 12 acres of wetlands in timber that becomes nice flooded timberland with a good rain. The levee ground is flooded with an electric pump that conveys with sale and is controlled with gates. This ground will have high suitability for ducks, geese, deer, turkey, and dove. Highway frontage is along two sides.