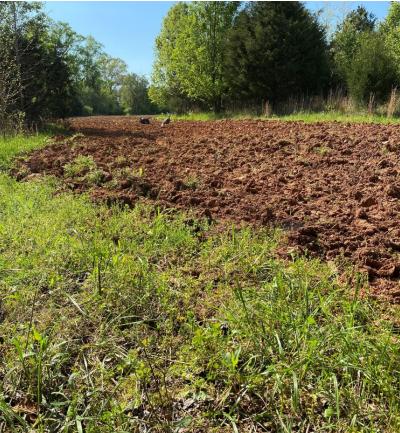

ty Scape Winery







#### Property Overview

Turnberry Farms was originally a 200 acre cattle farm made up almost entirely of mature, high quality upland hardwoods, rolling pastures, and flowing creeks. Today this incredibly unique estate lot subdivision offers the best aspects of rural living that southern Greenville County has to offer. The property is located approximately one mile from the area's most treasured assets: 1) the historic town of Fork Shoals, 2) the award winning Fork Shoals Elementary School, 3) Happy Cow Creamery, 4) City Scape Winery, and 5) Cedar Falls Park. Turnberry is part of a truly thriving rural community with convenient access to downtown Greenville and Simpsonville/ Fountain Inn as well.

# Property Photos 715 Slatton Shoals Road Ext. Piedmont, SC 29673















## **MAP SET**

715 Slatton Shoals Road Ext. Piedmont, SC 29673





Topographical Map



FEMA Flood Zones

Soil Survey



National Wetlands Inv.