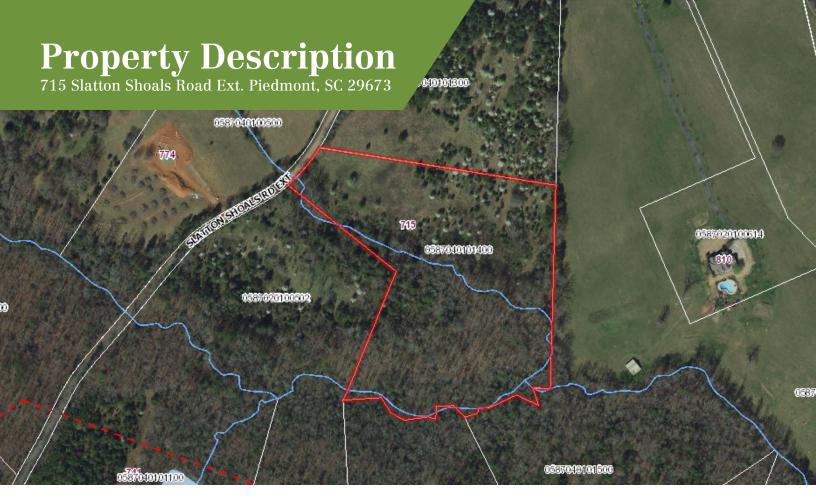

## **Turnberry Farms**

715 Slatton Shoals Road Ext. Piedmont, SC 29673

### Estate Lot Development | 11.45 Acres

- THE ONLY AVAILABLE LOT IN TURNBERRY FARMS
- Turnberry Farms is a highly restricted estate lot development consisting of twenty 10+/- acre lots in a highly desirable area of southern Greenville County
- Asking Price: \$17,380/Acre
- Greenville County Tax Map # 0587040101400
- 160 Ft. of frontage on Slatton Shoals Road
- An excellent blend of fields, mature hardwoods, & creeks
- **Equestrian Friendly**
- Several excellent home sites
- Located 25 minutes from downtown Greenville, 15 minutes from Simpsonville retail center. and approximately one mile from the historic town of Fork Shoals, the award wining Fork Shoals Elementary, Happy Cow Creamery, Cedar Falls Park, and City Scape Winery