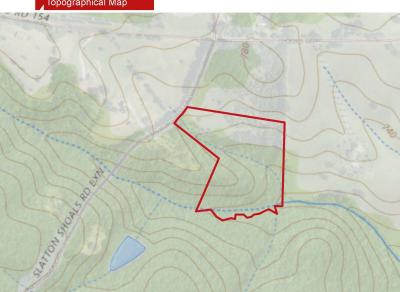

## **MAP SET**

715 Slatton Shoals Road Ext. Piedmont, SC 29673

Topographical Map

FEMA Flood Zones

Soil Survey

National Wetlands Inv.