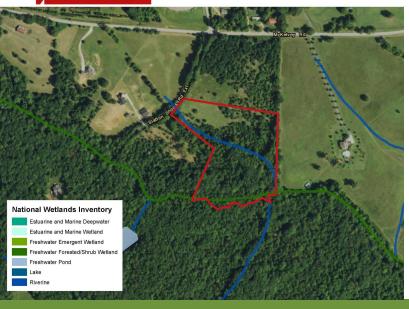

## **MAP SET**

715 Slatton Shoals Road Ext. Piedmont, SC 29673

Topographical Map

FEMA Flood Zones

Soil Survey

National Wetlands Inv.