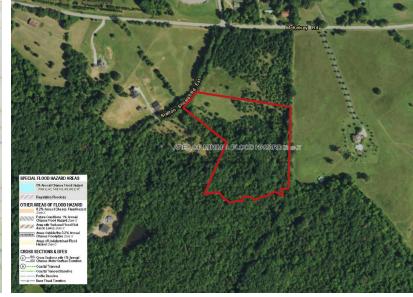

## **MAP SET**

715 Slatton Shoals Road Ext. Piedmont, SC 29673

Topographical Map

FEMA Flood Zones

Soil Survey

National Wetlands Inv.