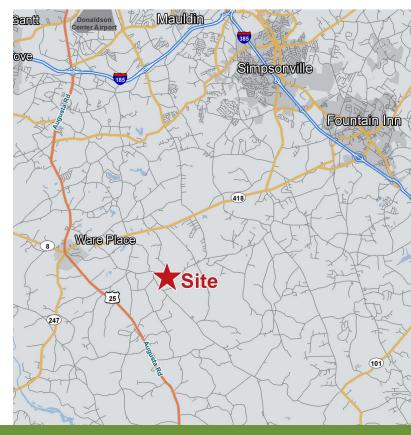

## **Turnberry Farms**

715 Slatton Shoals Road Ext. Piedmont, SC 29673

### Estate Lot Development | 11.45 Acres

- THE ONLY AVAILABLE LOT IN TURNBERRY FARMS
- Turnberry Farms is a highly restricted estate lot development consisting of twenty 10+/- acre lots in a highly desirable area of southern Greenville County
- Asking Price: \$17,380/Acre
- Greenville County Tax Map # 0587040101400
- 160 Ft. of frontage on Slatton Shoals Road
- An excellent blend of fields, mature hardwoods, & creeks
- **Equestrian Friendly**
- Several excellent home sites
- Located 25 minutes from downtown Greenville, 15 minutes from Simpsonville retail center. and approximately one mile from the historic town of Fork Shoals, the award wining Fork Shoals Elementary, Happy Cow Creamery, Cedar Falls Park, and City Scape Winery