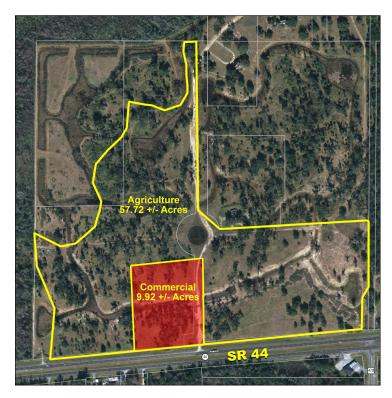

## Zoning/FLU:

- Agriculture 57.72 ± acres
- Commercial 9.92 ± acres allows general commercial development and activities with approval from Sumter County

Potential Uses: Hunting, ATVs, horses, cattle

**Parcel ID:** SWF Parcel No. 19193114S **GPS:** 28.859113, -82.174534

## **Driving Directions:**

- From Interstate 75, take exit 329 and go west on SR 44 towards Inverness
- Go about 5.5 miles and the property is on the north side of SR 44

57.72 ± Acres Agriculture 9.92 ± Acres Commercial