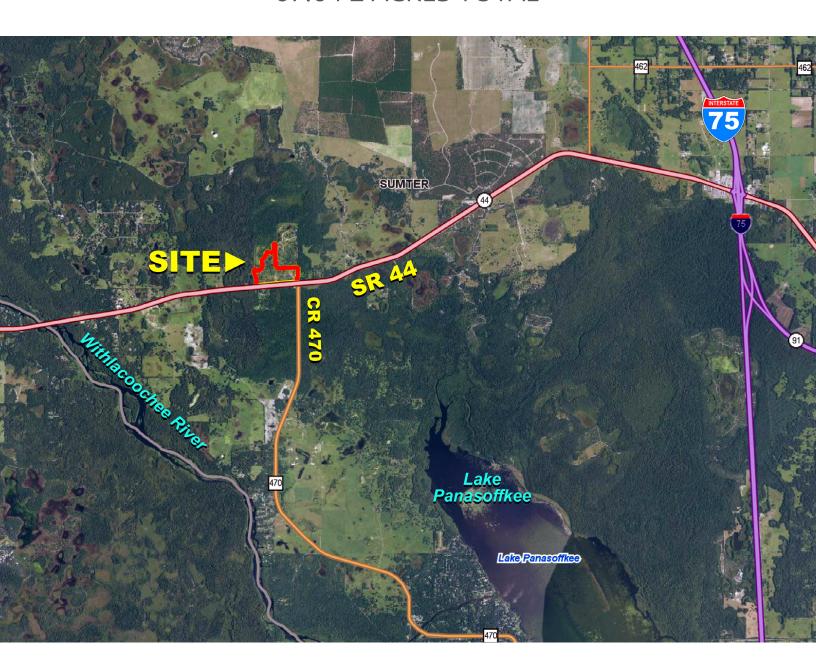

## SUMTER COUNTY AG & COMMERCIAL

LAKE PANASOFFKEE, FL | SUMTER COUNTY

67.64 ± ACRES TOTAL

This property is located on the north side of SR 44, west of CR 470 between Wildwood and Inverness. It is in unincorporated Sumter County and near the Withlacoochee River and Lake Panasoffkee. The property is partially cleared with scattered Live Oak trees, Cabbage Palms and is ideal for hunting, ATVs, horses, and cattle.

Acreage: 67.64 ± acres

Sale Price: \$899,999 Price Reduced

County: Sumter

**Site Address:** 4064 W SR 44, Lake Panasoffkee, FL 33538 **Road Frontage:** 2,573 ± FT paved road frontage on SR 44

**Soil Types:** Paisley and Mabel Fine Sands

## **Driving Directions:**

- From Interstate 75, take exit 329 and go west on SR 44 towards Inverness
- Go about 5.5 miles and the property is on the north side of SR 44

57.72 ± Acres Agriculture 9.92 ± Acres Commercial

Ideal for Hunting, ATVs, Horses, Cattle!

Near Withlacoochee River and Lake Panasoffkee