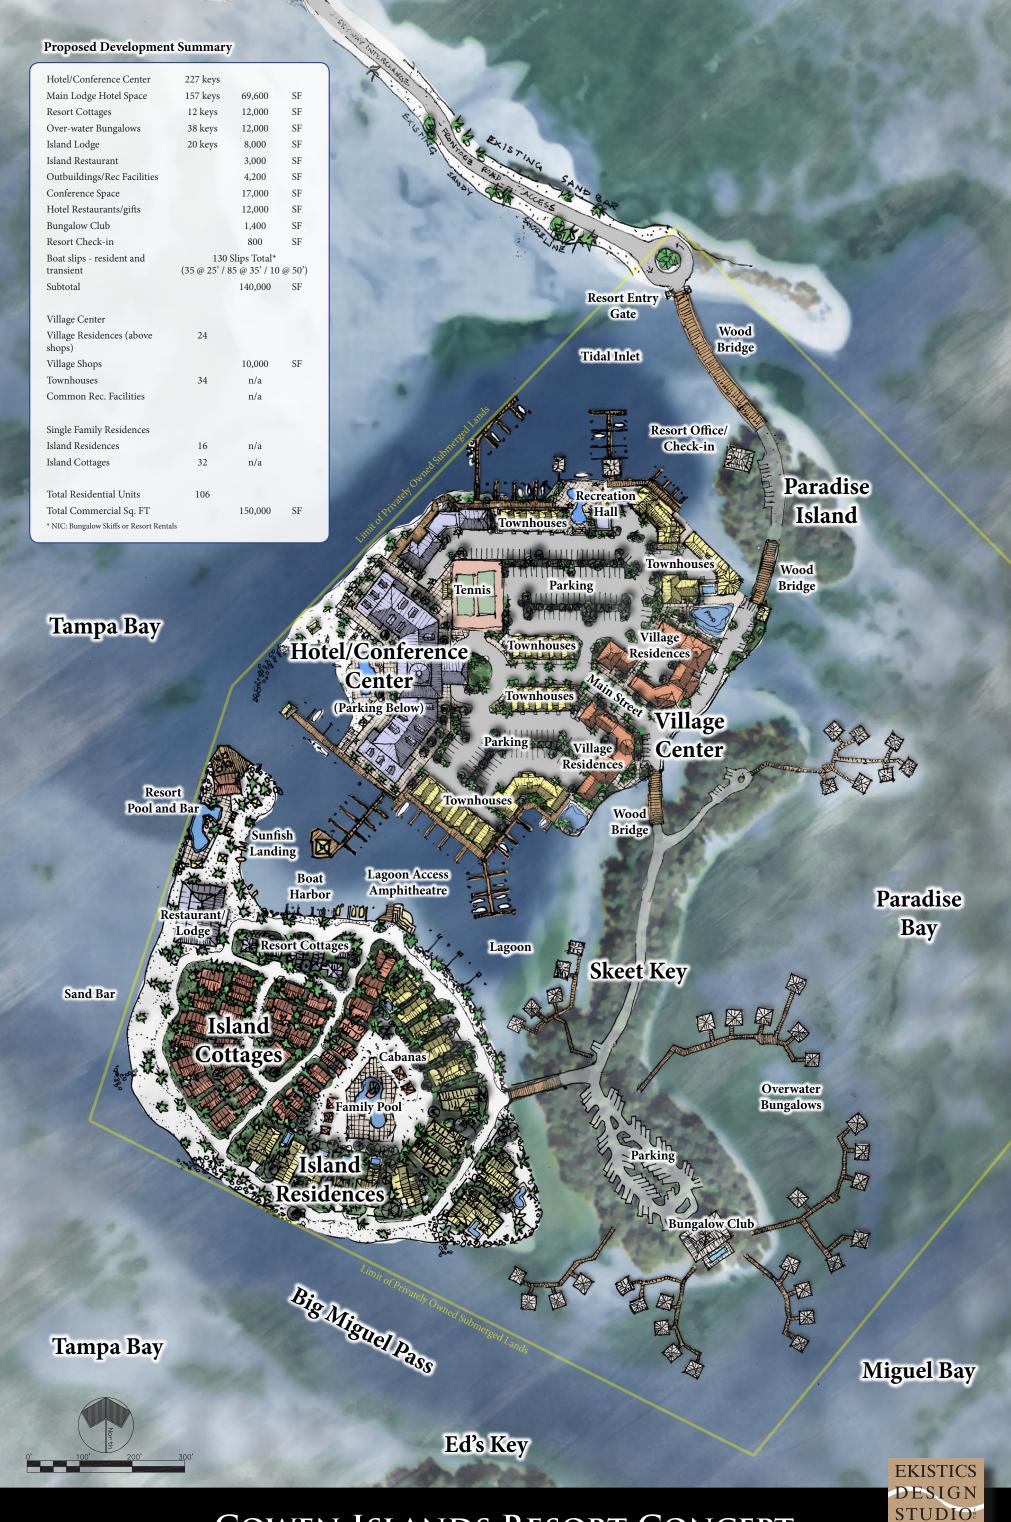

| the second s | and the second se |         |    |
|----------------------------------------------------------------------------------------------------------------|-----------------------------------------------------------------------------------------------------------------------------------------------------------------------------------------------------------------------------------------------------------------------------------------------------------------------------------------------------------------------------------------------------------------------------------------------------------------------------------------------------------------------------------------------------------------------------------------------------------------------------------------------------------------------------------------------------|---------|----|
| Hotel/Conference Center                                                                                        | 227 keys                                                                                                                                                                                                                                                                                                                                                                                                                                                                                                                                                                                                                                                                                            |         |    |
| Main Lodge Hotel Space                                                                                         | 157 keys                                                                                                                                                                                                                                                                                                                                                                                                                                                                                                                                                                                                                                                                                            | 69,600  | SF |
| Resort Cottages                                                                                                | 12 keys                                                                                                                                                                                                                                                                                                                                                                                                                                                                                                                                                                                                                                                                                             | 12,000  | SF |
| Over-water Bungalows                                                                                           | 38 keys                                                                                                                                                                                                                                                                                                                                                                                                                                                                                                                                                                                                                                                                                             | 12,000  | SF |
| Island Lodge                                                                                                   | 20 keys                                                                                                                                                                                                                                                                                                                                                                                                                                                                                                                                                                                                                                                                                             | 8,000   | SF |
| Island Restaurant                                                                                              |                                                                                                                                                                                                                                                                                                                                                                                                                                                                                                                                                                                                                                                                                                     | 3,000   | SF |
| Outbuildings/Rec Facilities                                                                                    |                                                                                                                                                                                                                                                                                                                                                                                                                                                                                                                                                                                                                                                                                                     | 4,200   | SF |
| Conference Space                                                                                               |                                                                                                                                                                                                                                                                                                                                                                                                                                                                                                                                                                                                                                                                                                     | 17,000  | SF |
| Hotel Restaurants/gifts                                                                                        |                                                                                                                                                                                                                                                                                                                                                                                                                                                                                                                                                                                                                                                                                                     | 12,000  | SF |
| Bungalow Club                                                                                                  |                                                                                                                                                                                                                                                                                                                                                                                                                                                                                                                                                                                                                                                                                                     | 1,400   | SF |
| Resort Check-in                                                                                                |                                                                                                                                                                                                                                                                                                                                                                                                                                                                                                                                                                                                                                                                                                     | 800     | SF |
| Boat slips - resident and transient                                                                            | 130 Slips Total*<br>(35 @ 25' / 85 @ 35' / 10 @ 50')                                                                                                                                                                                                                                                                                                                                                                                                                                                                                                                                                                                                                                                |         |    |
| Subtotal                                                                                                       |                                                                                                                                                                                                                                                                                                                                                                                                                                                                                                                                                                                                                                                                                                     | 140,000 | SF |
|                                                                                                                |                                                                                                                                                                                                                                                                                                                                                                                                                                                                                                                                                                                                                                                                                                     |         |    |
| Village Center                                                                                                 |                                                                                                                                                                                                                                                                                                                                                                                                                                                                                                                                                                                                                                                                                                     |         |    |
| Village Residences (above shops)                                                                               | 24                                                                                                                                                                                                                                                                                                                                                                                                                                                                                                                                                                                                                                                                                                  |         |    |
| Village Shops                                                                                                  |                                                                                                                                                                                                                                                                                                                                                                                                                                                                                                                                                                                                                                                                                                     | 10,000  | SF |
| Townhouses                                                                                                     | 34                                                                                                                                                                                                                                                                                                                                                                                                                                                                                                                                                                                                                                                                                                  | n/a     |    |
| Common Rec. Facilities                                                                                         |                                                                                                                                                                                                                                                                                                                                                                                                                                                                                                                                                                                                                                                                                                     | n/a     |    |
|                                                                                                                |                                                                                                                                                                                                                                                                                                                                                                                                                                                                                                                                                                                                                                                                                                     |         |    |
| Single Family Residences                                                                                       |                                                                                                                                                                                                                                                                                                                                                                                                                                                                                                                                                                                                                                                                                                     |         |    |
| Island Residences                                                                                              | 16                                                                                                                                                                                                                                                                                                                                                                                                                                                                                                                                                                                                                                                                                                  | n/a     |    |
| Island Cottages                                                                                                | 32                                                                                                                                                                                                                                                                                                                                                                                                                                                                                                                                                                                                                                                                                                  | n/a     |    |
|                                                                                                                |                                                                                                                                                                                                                                                                                                                                                                                                                                                                                                                                                                                                                                                                                                     |         |    |
| Total Residential Units                                                                                        | 106                                                                                                                                                                                                                                                                                                                                                                                                                                                                                                                                                                                                                                                                                                 |         |    |
| Total Commercial Sq. FT                                                                                        |                                                                                                                                                                                                                                                                                                                                                                                                                                                                                                                                                                                                                                                                                                     | 150,000 | SF |
| * NIC: Bungalow Skiffs or Resort Rental                                                                        | S                                                                                                                                                                                                                                                                                                                                                                                                                                                                                                                                                                                                                                                                                                   |         |    |

## **COWEN ISLANDS RESORT CONCEPT**

08/07/2015