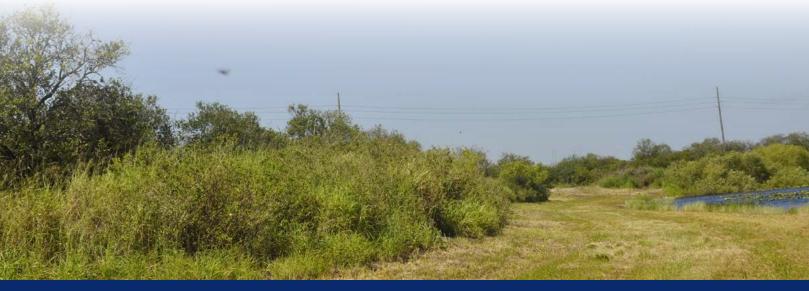

### SPECIFICATIONS & FEATURES

Acres: 82 acres

Wetlands: 2.2 acres of wetlands located on Little Red

Water Lake

Asking Price: \$2,460,000 Price per Acre: \$30,000 Lake Frontage: 2,800 FT

**Road Frontage:** 955 FT on Manatee Dr. Little Red Water Lake covers 300 acres

The property is in an "Opportunity Zone" which may

offer tax incentives for a purchaser.

Lakefront RV and Mobile Home Development is located in a beautiful area of Highlands County. The surrounding area is mainly rural but has easy access to shopping. This tract is near the new Sebring Parkway which gives quick access to US 27. The property also falls within the boundaries of an "Opportunity Zone" which may offer tax incentives for a purchaser. Along with this 82-acre parcel, there is another 66 acres that lies near by that is also available for sale. Both tracts are located on large, recreational lakes which offers fishing, boating and skiing.