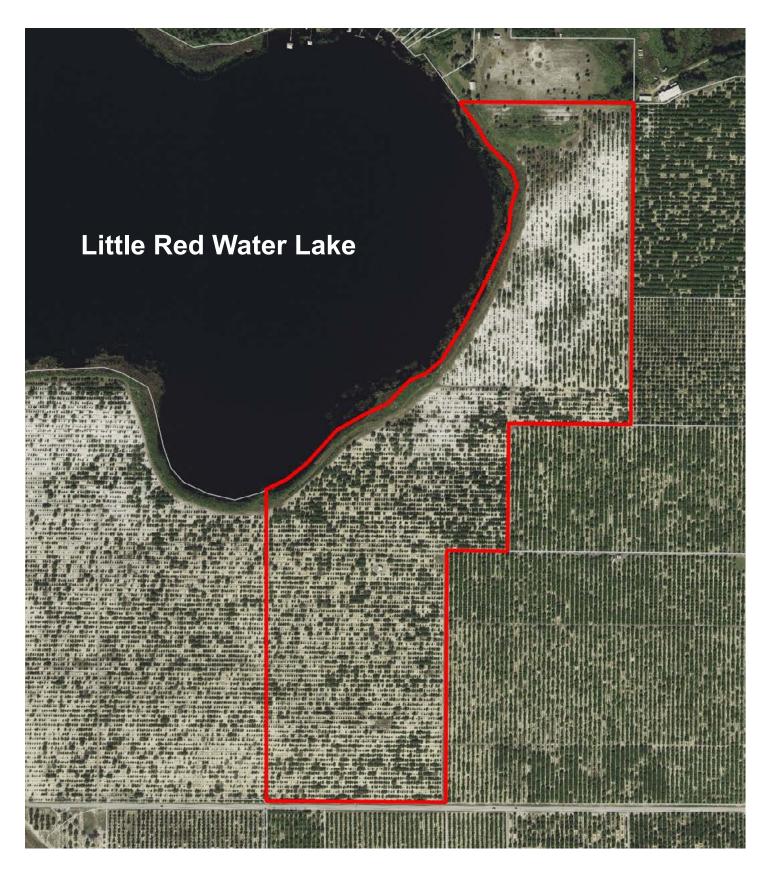

### SPECIFICATIONS & FEATURES

Acres: 82 acres

Wetlands: 2.2 acres of wetlands located on Little Red

Water Lake

Asking Price: \$2,460,000 Price per Acre: \$30,000 Lake Frontage: 2,800 FT

**Road Frontage:** 955 FT on Manatee Dr. Little Red Water Lake covers 300 acres

**Current Use:** Citrus Grove

**Zoning:** Part of North Sebring Area Specific Area Plan

4 Dus/Acre

**Water Source:** Public water is adjacent to the property, public sewer is 1.5 miles to the south

**Location:** Close to the Sebring Parkway

The property is in an "Opportunity Zone" which may

offer tax incentives for a purchaser.

Lakefront RV and Mobile Home Development is located in a beautiful area of Highlands County. The surrounding area is mainly rural but has easy access to shopping. This tract is near the new Sebring Parkway which gives quick access to US 27. The property also falls within the boundaries of an "Opportunity Zone" which may offer tax incentives for a purchaser. Along with this 82-acre parcel, there is another 66 acres that lies near by that is also available for sale. Both tracts are located on large, recreational lakes which offers fishing, boating and skiing.