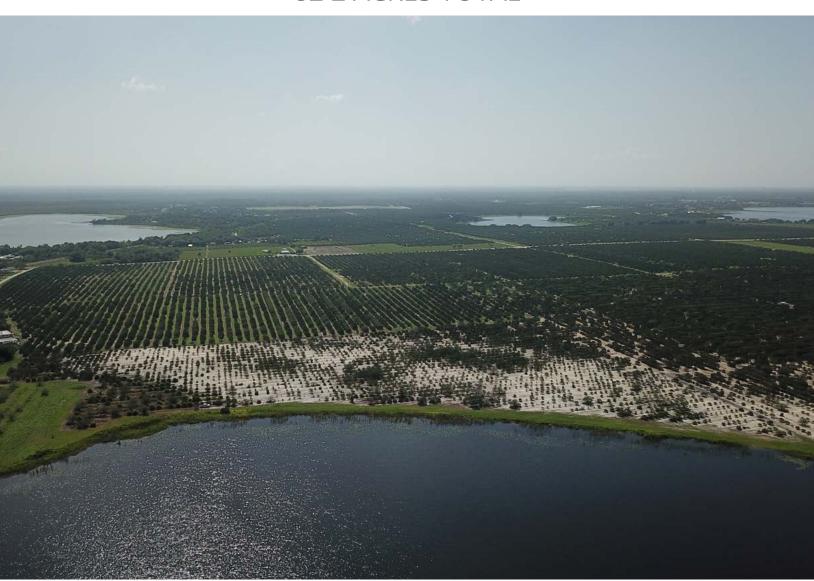

# LAKEFRONT RV & MOBILE HOME DEVELOPMENT

SEBRING, FL | HIGHLANDS COUNTY

82 ± ACRES TOTAL

### SPECIFICATIONS & FEATURES

Acres: 82 acres

Wetlands: 2.2 acres of wetlands located on Little Red

Water Lake

Asking Price: \$2,460,000 Price per Acre: \$30,000 Lake Frontage: 2,800 FT

**Road Frontage:** 955 FT on Manatee Dr. Little Red Water Lake covers 300 acres

**Current Use:** Citrus Grove

**Zoning:** Part of North Sebring Area Specific Area Plan

4 Dus/Acre

**Water Source:** Public water is adjacent to the property, public sewer is 1.5 miles to the south

**Location:** Close to the Sebring Parkway

The property is in an "Opportunity Zone" which may

offer tax incentives for a purchaser.

Lakefront RV and Mobile Home Development is located in a beautiful area of Highlands County. The surrounding area is mainly rural but has easy access to shopping. This tract is near the new Sebring Parkway which gives quick access to US 27. The property also falls within the boundaries of an "Opportunity Zone" which may offer tax incentives for a purchaser. Along with this 82-acre parcel, there is another 66 acres that lies near by that is also available for sale. Both tracts are located on large, recreational lakes which offers fishing, boating and skiing.